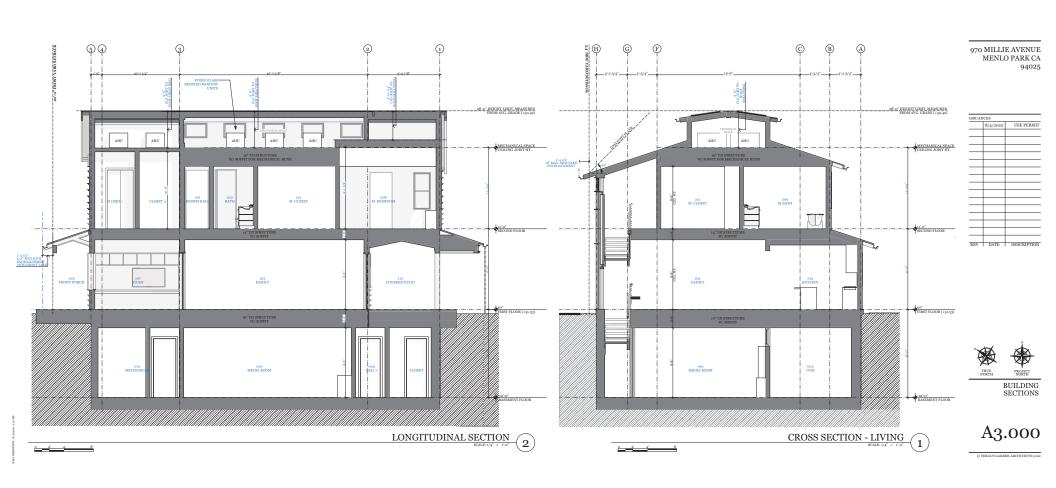

ROOF PLAN

A1.300

FERGUS GARBER ARCHITECTS 81 ENCINA AVENUE PALO ALTO, CA 94301 650.459.3700 www.fg-arch.com

BALL RESIDENCE

970 MILLIE AVENUE MENLO PARK CA 94025

28'-0" HEIGHT LIMIT MEASURED FROM AVG. GRADE (+50.42)

BALL RESIDENCE

970 MILLIE AVENUE MENLO PARK CA 94025

14'-0" HEIGHT LIMIT MEASURED FROM AVG. GRADE (+50.15)

| ISSUA |          |            |
|-------|----------|------------|
|       | 8/4/2022 | USE PERM   |
|       |          |            |
|       |          |            |
|       |          |            |
|       |          |            |
|       |          |            |
|       |          |            |
|       |          |            |
|       |          |            |
|       |          |            |
|       |          |            |
|       |          |            |
|       |          |            |
|       |          |            |
|       |          |            |
|       |          |            |
| REV   | DATE     | DESCRIPTIO |