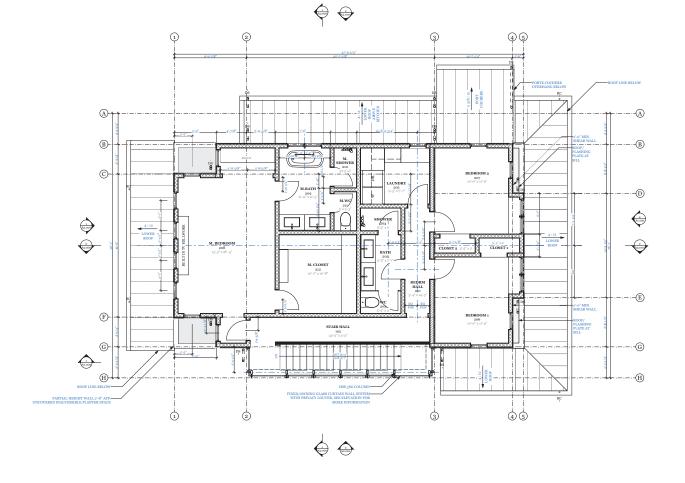

FIRST FLOOR PLAN

A1.210

FERGUS GARBER ARCHITECTS 81 ENCINA AVENUE PALO ALTO, CA 94301 65-459,3700 www.fg-arch.com

BALL RESIDENCE

970 MILLIE AVENUE MENLO PARK CA

SECOND FLOOR PLAN

A1.220

SECOND FLOOR PLAN
SCALE: 1/4" - 1'-9" 1