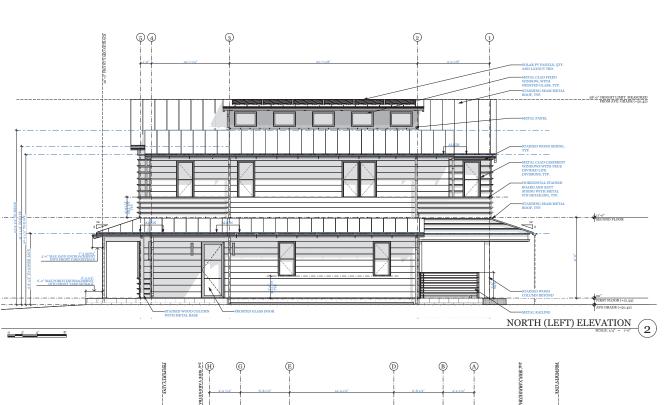

ROOF PLAN

A1.300

FERGUS GARBER ARCHITECTS 81 ENCINA AVENUE PALO ALTO, CA 94301 650.459.3700 www.fg-arch.com

BALL RESIDENCE

970 MILLIE AVENUE MENLO PARK CA 94025

28'-0" HEIGHT LIMIT MEASURED FROM AVG. GRADE (+50.42)

EXTERIOR ELEVATIONS

A2.000

EAST (FRONT) ELEVATION
SCALE: 1/4" - 1'-0" 1

2' 4' 8'

FGA.

FERGUS GARBER ARCHITECTS 81 ENCINA AVENUE PALO ALTO, CA 94301 650.459.3700 www.fg-arch.com

BALL RESIDENCE

970 MILLIE AVENUE MENLO PARK CA