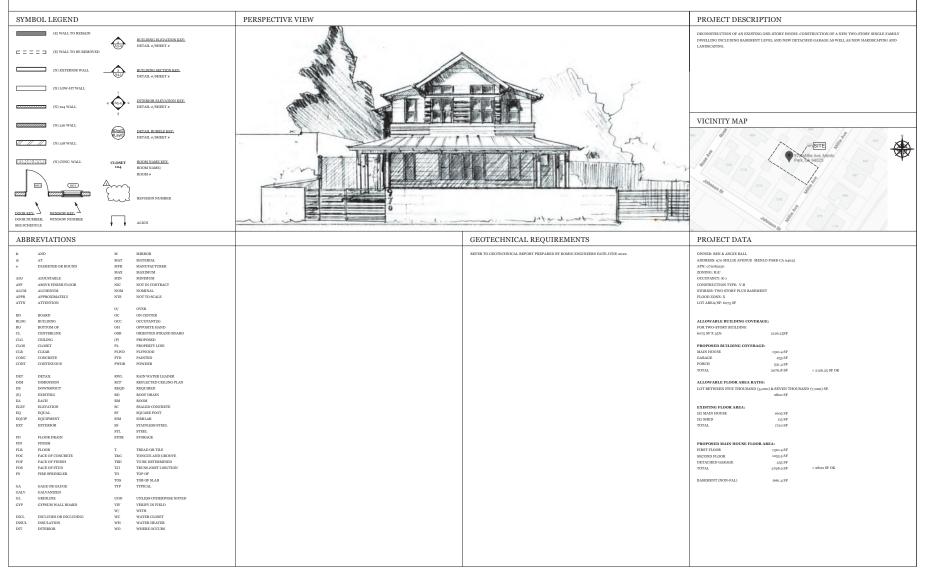

#### I. Project Description

The subject parcel is currently developed with a single-story, single family residence with a detached shed, attached garage and few existing trees. There are no heritage trees located on the site. The project consists of a complete deconstruction of the existing dwelling, shed, landscaping and hardscape.

#### III. Scope of Work

In addition to the demolition previously mentioned, the scope of work will consist of the construction of a two-story, single family residence with basement and a detached garage. A complete reworking of the site to accommodate the new location of the house, driveway and detached garage is seen in the proposed site plan.

#### IV. Architectural Style

The residence will be styled in a 'farmhouse style' commonly seen in Downtown Menlo Park and Menlo Park in general. The house will have a contemporary take on the 'farmhouse

style' by using traditional materials such as stained wood, horizontal batten siding, metal windows with accents, and strong roof lines. The proposed style will complement the existing character of the surrounding neighborhood and has been designed with the intent of minimizing visual impact on the adjacent neighbors and maximizing the amount of rear yard space to serve as both a gathering and buffer space to the rear and side neighbors. The design conforms to the local ordinance's limitation on building height, lot coverage, and FAL while respecting the varying scale, proportions, and materials of the closely related Central Menlo Park neighborhood.

## V. Existing and Proposed Use

The existing and proposed use of this parcel is, and will remain, single-family residential.