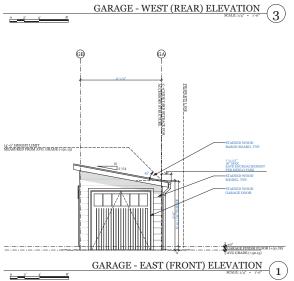

GARAGE - SOUTH (RIGHT) ELEVATION

GARAGE - NORTH (LEFT) ELEVATION

SCALE LIFE - FO 2

A2.100

BALL RESIDENCE: 8/4/5002

A 4 tooss or 45 AM

FERGUS GARBER ARCHITECTS 81 ENCINA AVENUE PALO ALTO, CA 94301 650, 459, 3700 www.fg-arch.com