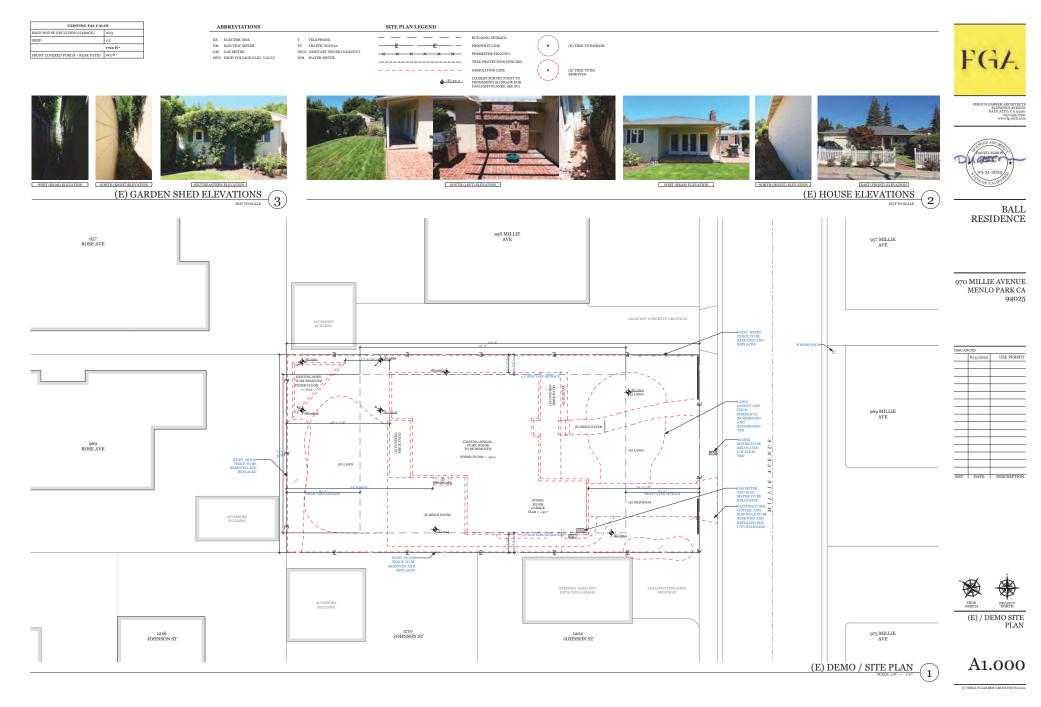

#### I. Project Description

The subject parcel is currently developed with a single-story, single family residence with a detached shed, attached garage and few existing trees. There are no heritage trees located on the site. The project consists of a complete deconstruction of the existing dwelling, shed, landscaping and hardscape.

#### III. Scope of Work

In addition to the demolition previously mentioned, the scope of work will consist of the construction of a two-story, single family residence with basement and a detached garage. A complete reworking of the site to accommodate the new location of the house, driveway and detached garage is seen in the proposed site plan.

#### VI. Neighborhood Outreach

Architect and Client reached out to the following neighbors with drawings and for discussion:

1202 Johnson Street

1210 Johnson Street

1218 Johnson Street

957 Rose Ave.

969 Rose Ave.

958 Millie Ave.

The clients listened to the description of the proposed house and asked questions regarding the Architecture. Although no formal responses were given by the neighbors, we encouraged the neighbors to reach out to either Architect or client to encourage ongoing dialogue.