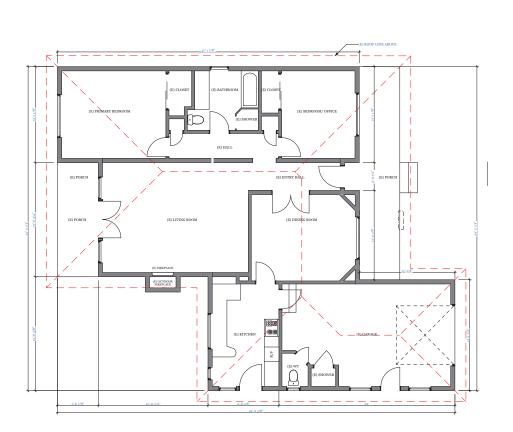

(E) FIRST FLOOR PLAN

A1.001

(E) / DEMO FIRST FLOOR PLAN
SCALE (1/4" - 1'-0" 1

UTILITY NOTES SITE PLAN LEGEND ABBREVIATIONS IMPERVIOUS AREA DIAGRAM NOTES EB ELECTRIC BOX
EM ELECTRIC METER
GM GAS METER
HVE HIGH VOLTAGE ELEC. VAULT T TELEPHONE
TS TRAFFIC SIGNAL
SSCO SANITARY SEWER CLEANOUT
WM WATER METER BUILDING SETBACK SURVEY PROVIDED BY W. HAMMOND 2. PROPOSED IMPERVIOUS AREA CALCULATIONS ARE MEASURED TO EXTERIOR FACE OF FINISH CLOSEST SURVEY POINT TO DETERMIND (E) GRADE FOR DAYLIGHT PLANES, SEE SU1 (N) TREE, SLD FERGUS GARBER ARCHITECTS 81 ENCINA AVENUE PALO ALTO, CA 94301 65-459,3700 www.fg-arch.com RESIDENCE 1202 JOHNSON 970 MILLIE 958 MILLIE 946 MILLIE 934 MILLIE STREETSCAPE 5 SUBJECT PROPERTY 970 MILLIE AVENUE MENLO PARK CA  $\blacksquare$ STREET ELEVATION