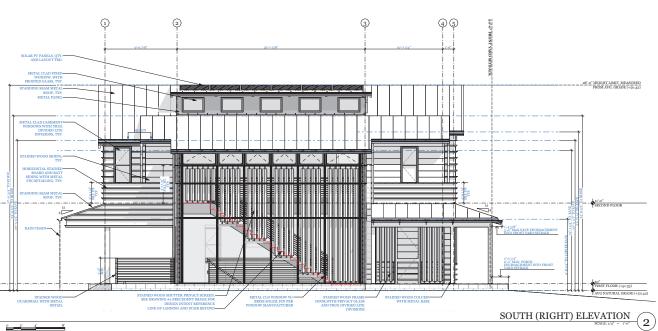

EXTERIOR ELEVATIONS

A2.000

EAST (FRONT) ELEVATION
SCALE: 1/4" - 1'-0" 1

2' 4' 8'

FGA.

FERGUS GARBER ARCHITECTS 81 ENCINA AVENUE PALO ALTO, CA 94301 650.459.3700 www.fg-arch.com

BALL RESIDENCE

970 MILLIE AVENUE MENLO PARK CA

ISSUANCIS

8/4/2022 USE PERMIT

USE PERMIT

REV DATE DESCRIPTION

EXTERIOR ELEVATIONS

10.00

WEST (REAR) ELEVATION RALE IN THE BOARD AND A SALE IN THE BOARD AS A

ERGUS GARBER ARCHITECTS 81 ENCINA AVENUE PALO ALTO, CA 9430 650-459-3700

BALL RESIDENCE

970 MILLIE AVENUE MENLO PARK CA 94025

14'-0" HEIGHT LIMIT MEASURED FROM AVG. GRADE (+50.15)

| ISSUA |          |            |
|-------|----------|------------|
|       | 8/4/2022 | USE PERM   |
|       |          |            |
|       |          |            |
|       |          |            |
|       |          |            |
|       |          |            |
|       |          |            |
|       |          |            |
|       |          |            |
|       |          |            |
|       |          |            |
|       |          |            |
|       |          |            |
|       |          |            |
|       |          |            |
|       |          |            |
| REV   | DATE     | DESCRIPTIO |