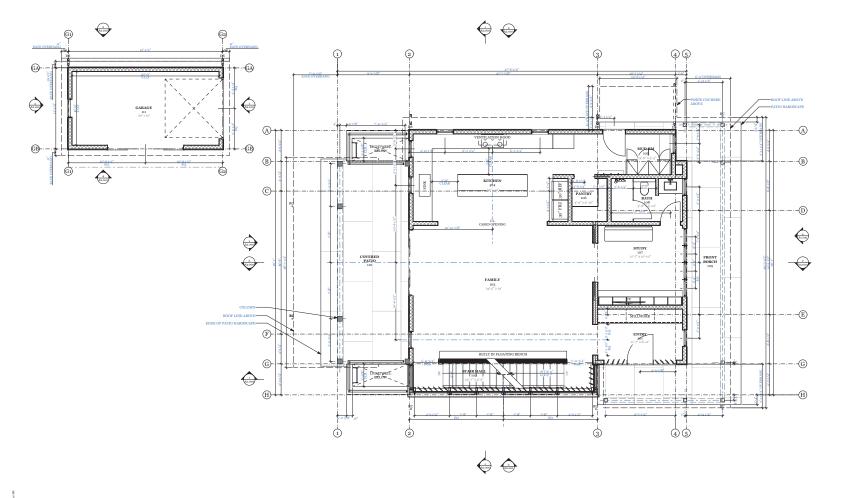

FIRST FLOOR PLAN

A1.210

FERGUS GARBER ARCHITECTS 81 ENCINA AVENUE PALO ALTO, CA 94301 65-459,3700 www.fg-arch.com

BALL RESIDENCE

970 MILLIE AVENUE MENLO PARK CA

SECOND FLOOR PLAN

A1.220

SECOND FLOOR PLAN
SCALE: 1/4" - 1'-9" 1