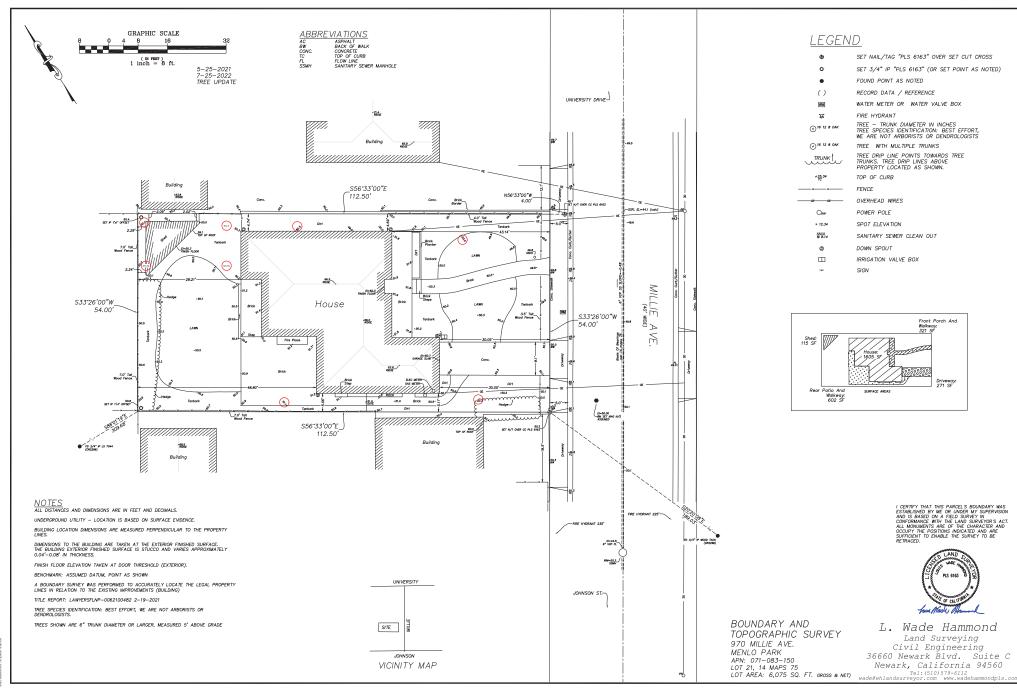

### II. Purpose of Proposal

The existing parcel is a non-conforming fifty-four feet (54'-o") wide lot. The existing non-conforming width of the parcel requires a use permit for redevelopment per the development standards set forth by Menlo Park's planning guidelines.

#### III. Scope of Work

In addition to the demolition previously mentioned, the scope of work will consist of the construction of a two-story, single family residence with basement and a detached garage. A complete reworking of the site to accommodate the new location of the house, driveway and detached garage is seen in the proposed site plan.