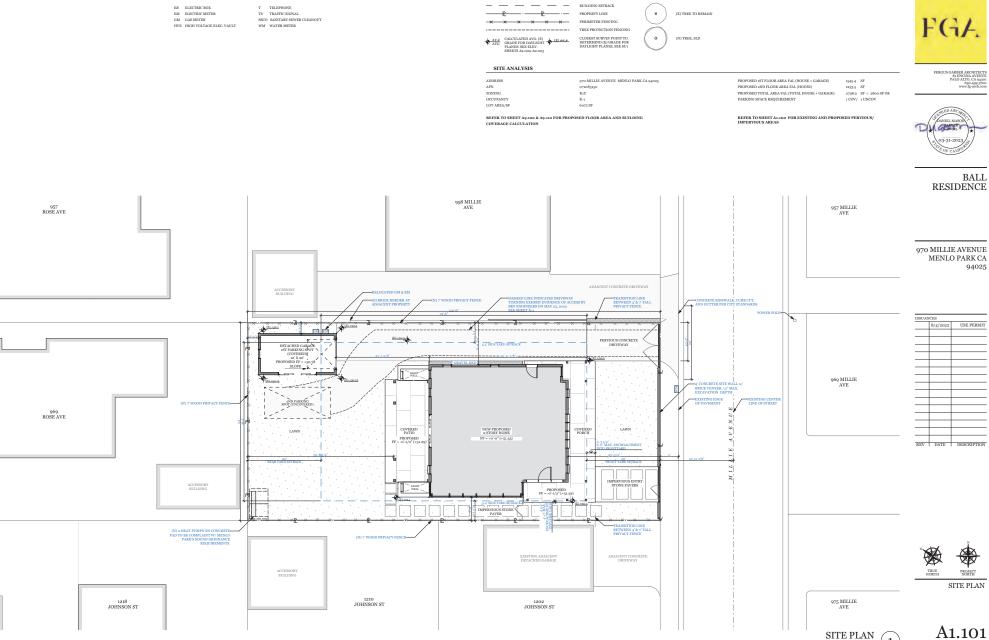

1634.2 SF 1634.2 SF/6075 SF = 26.90% 944-5 sq ft IMPERVIOUS AREA (PAVING) 1061.1 SF 1061.1 SF/6075 SF = 17.47% 2695.3 SF 2695.3 SF/6075 SF = 44.3% AREA PLAN PERVIOUS AREA (LANDSCAP PERVIOUS HARDSCAPE) 3379-5 SF 3379-5 SF/6075 SF = 55.62%

A1.100

AREA PLAN

BALL

94025

USE PERMIT

LOT AREA

LOT AREA

6075 SF

1195.0 SF 1195.0 SF/6075 SF = 19.67%

EXISTING IMPERVIOUS AREAS

PROPOSED IMPERVIOUS AREAS

SITE PLAN LEGEND

ABBREVIATIONS

UTILITY NOTES

FGA.

SITE PLAN NOTES