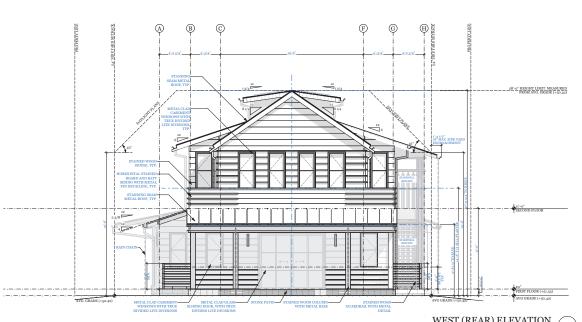

ISSUANCIS

8/4/2022 USE PERMIT

USE PERMIT

REV DATE DESCRIPTION

EXTERIOR ELEVATIONS

10.00

WEST (REAR) ELEVATION RALE IN THE BOARD AND A SALE IN THE BOARD AS A

ERGUS GARBER ARCHITECTS 81 ENCINA AVENUE PALO ALTO, CA 9430 650-459-3700

BALL RESIDENCE

970 MILLIE AVENUE MENLO PARK CA 94025

14'-0" HEIGHT LIMIT MEASURED FROM AVG. GRADE (+50.15)

| ISSUA |          |            |
|-------|----------|------------|
|       | 8/4/2022 | USE PERM   |
|       |          |            |
|       |          |            |
|       |          |            |
|       |          |            |
|       |          |            |
|       |          |            |
|       |          |            |
|       |          |            |
|       |          |            |
|       |          |            |
|       |          |            |
|       |          |            |
|       |          |            |
|       |          |            |
|       |          |            |
| REV   | DATE     | DESCRIPTIO |