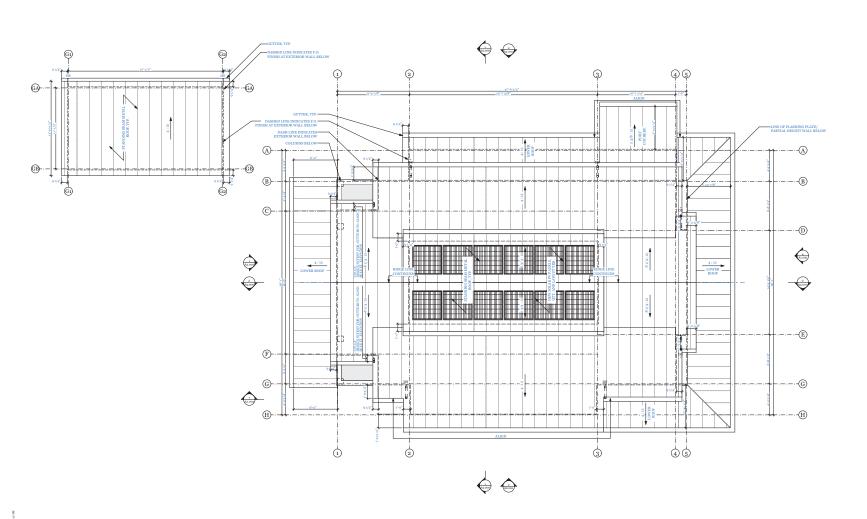

ROOF PLAN

A1.300

FERGUS GARBER ARCHITECTS 81 ENCINA AVENUE PALO ALTO, CA 94301 650.459.3700 www.fg-arch.com

BALL RESIDENCE

970 MILLIE AVENUE MENLO PARK CA 94025

28'-0" HEIGHT LIMIT MEASURED FROM AVG. GRADE (+50.42)