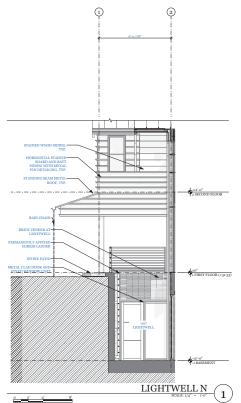

EXTERIOR ELEVATIONS -LIGHTWELLS

A2.003

FERGUS GARBER ARCHITECTS 81 ENCINA AVENUE PALO ALTO, CA 94301 50-459,3700 www.fg-arch.com

BALL RESIDENCE