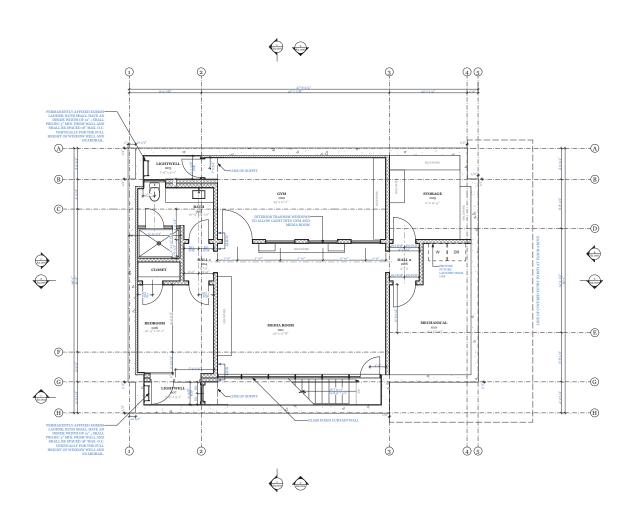

MENLO PARK CA 94025

A1.101

BALL RESIDENCE

970 MILLIE AVENUE MENLO PARK CA

DESIGN DEVELOPMENT / PROGRESS PLAN 8/4/22

BASEMENT PLAN

A1.200

BASEMENT FLOOR PLAN
SCALE: 1/4" - 1"-0" 1