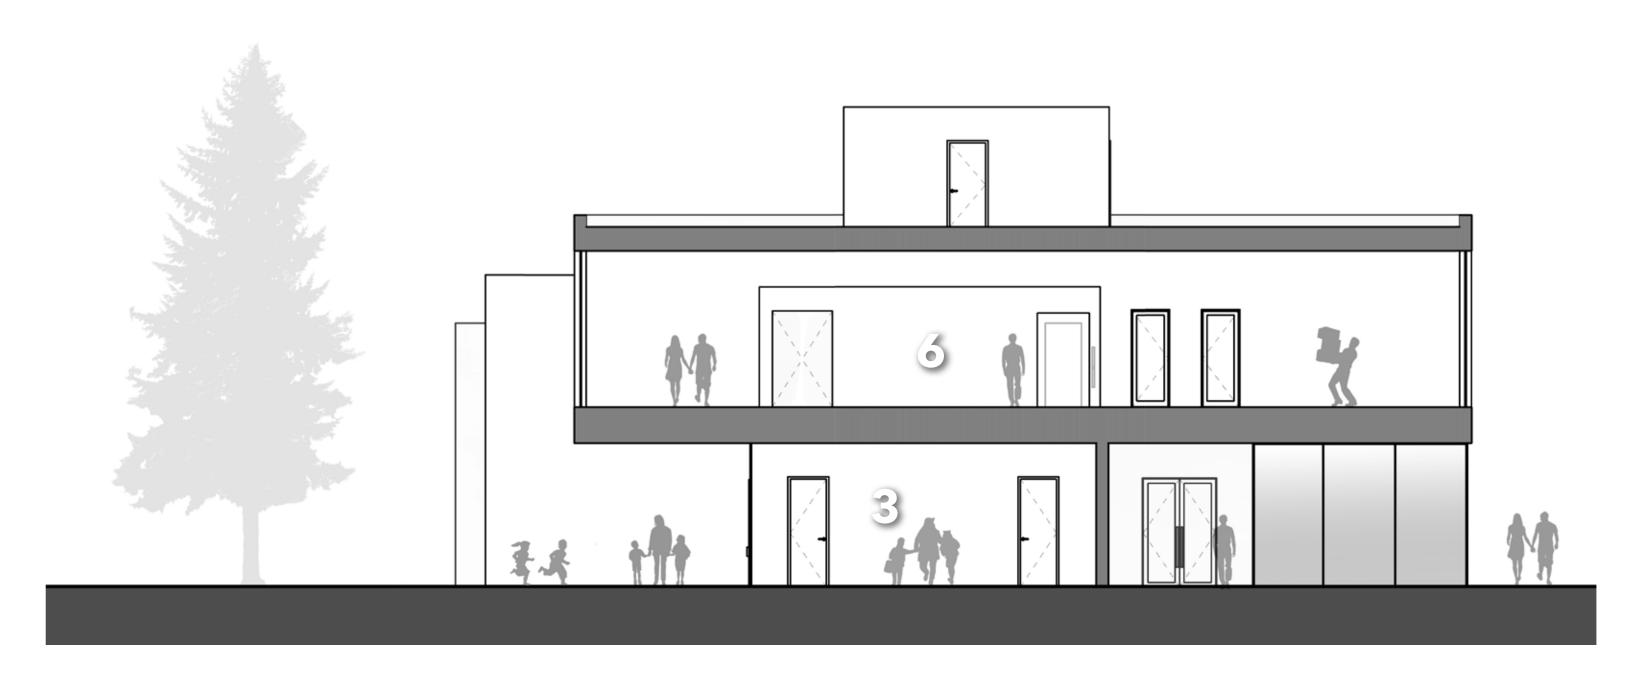

- Gymnasium
- Youth Center
- Locker Rooms
- Senior Dining Room / Community Event Room–a divisible room that will serve the dual purpose of the Senior Center dining room and an event rental space
- Senior Lounge / Lobby Commercial Kitchen and storage
- Flexible classroom spaces
- Movement studio (dance classes, yoga, etc.)
- Fitness Room (cardio, weights, etc.)
- Library distributed throughout the building including storytime space, teen lounge, homework center, conference room, and flexible classroom spaces

In addition to improved circulation, the building placement and site layout will enhance the operational efficiencies of the campus. The new Youth Center space located on the first floor of the building will have more direct access to a new playground (or the existing playground will be relocated) as well as Kelly Park. The new locker rooms will be shared between the fitness spaces and located adjacent to the new pool. Furthermore, a series of outdoor community gathering spaces and amenities will be dispersed throughout the site. On the ground level, an outdoor courtyard and boardwalk system connect the Children's Library to the adjacent