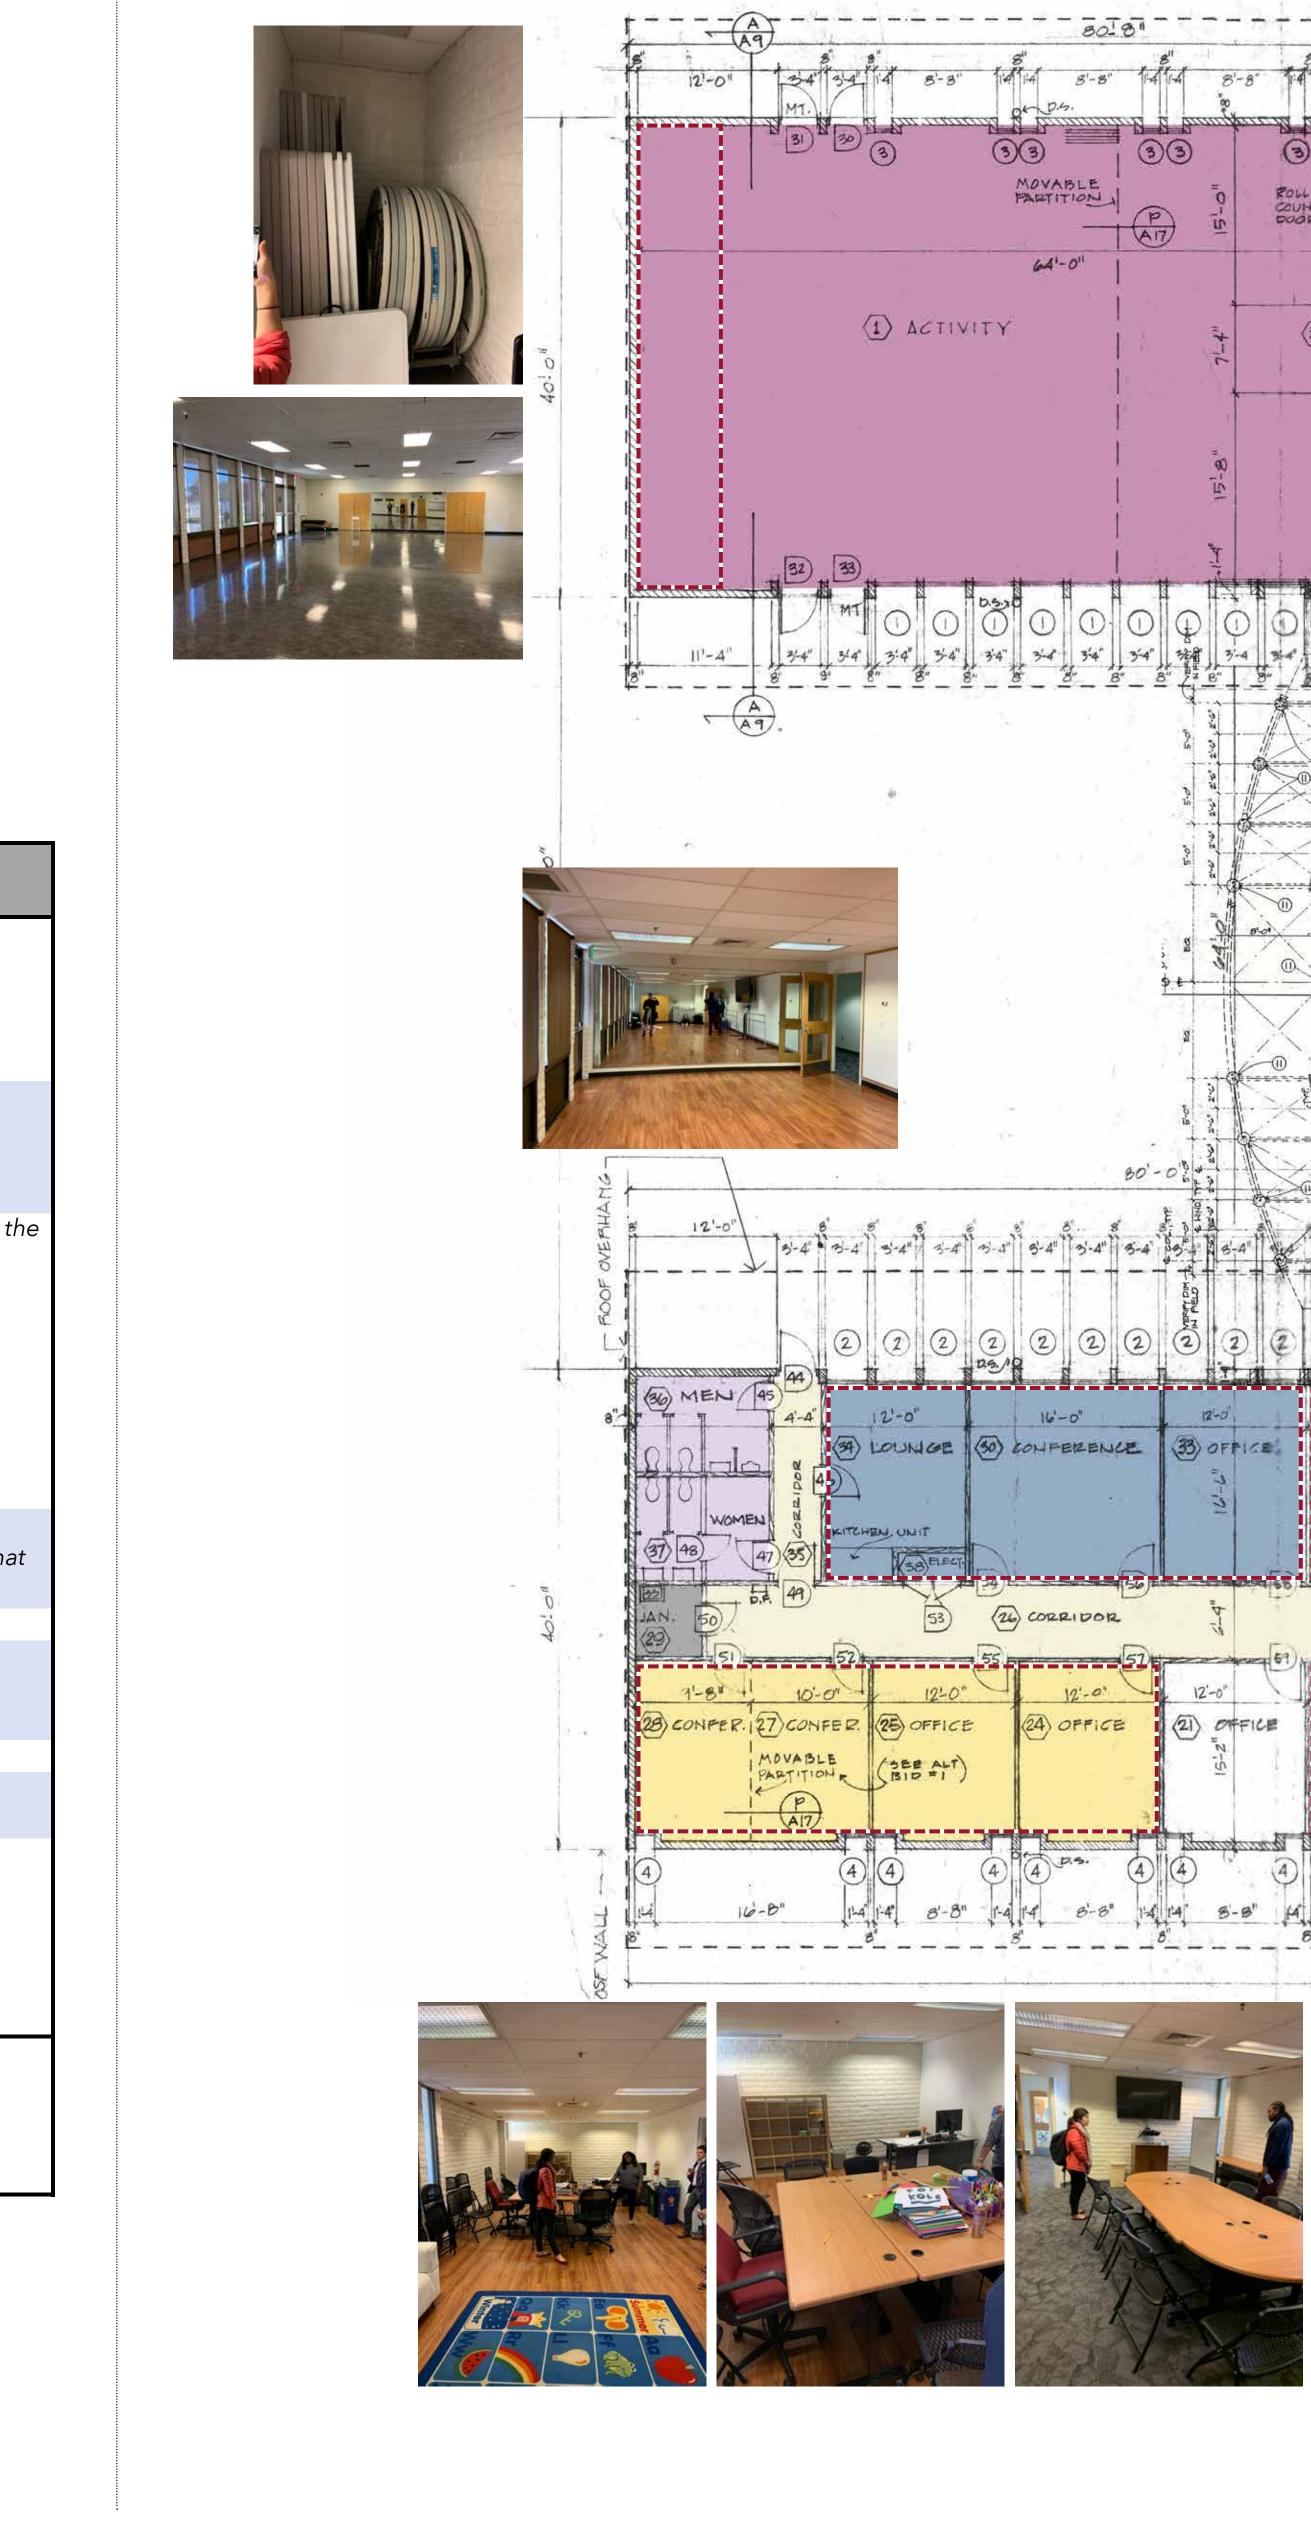

### • Lifeguard/staff spaces

 Locker Rooms • Pool equipment and storage

The new multi-generational community campus will combine all of the existing uses into one centralized building, along with a new branch library, that will provide a mix of recreation and activity spaces. Per the City of Menlo Park Zoning Code, Section 16.04.325, the gross floor area (GFA) of the proposed building is 35,725 sf which excludes all MEP exempt areas (including the Pool Equipment Building) and exterior terraces. The proposed uses are as follows:

- Gymnasium
- Youth Center
- Locker Rooms
- Senior Dining Room / Community Event Room–a divisible room that will serve the dual purpose of the Senior Center dining room and an event rental space
- Senior Lounge / Lobby Commercial Kitchen and storage
- Flexible classroom spaces
- Movement studio (dance classes, yoga, etc.)
- Fitness Room (cardio, weights, etc.)
- Library distributed throughout the building including storytime space, teen lounge, homework center, conference room, and flexible classroom spaces