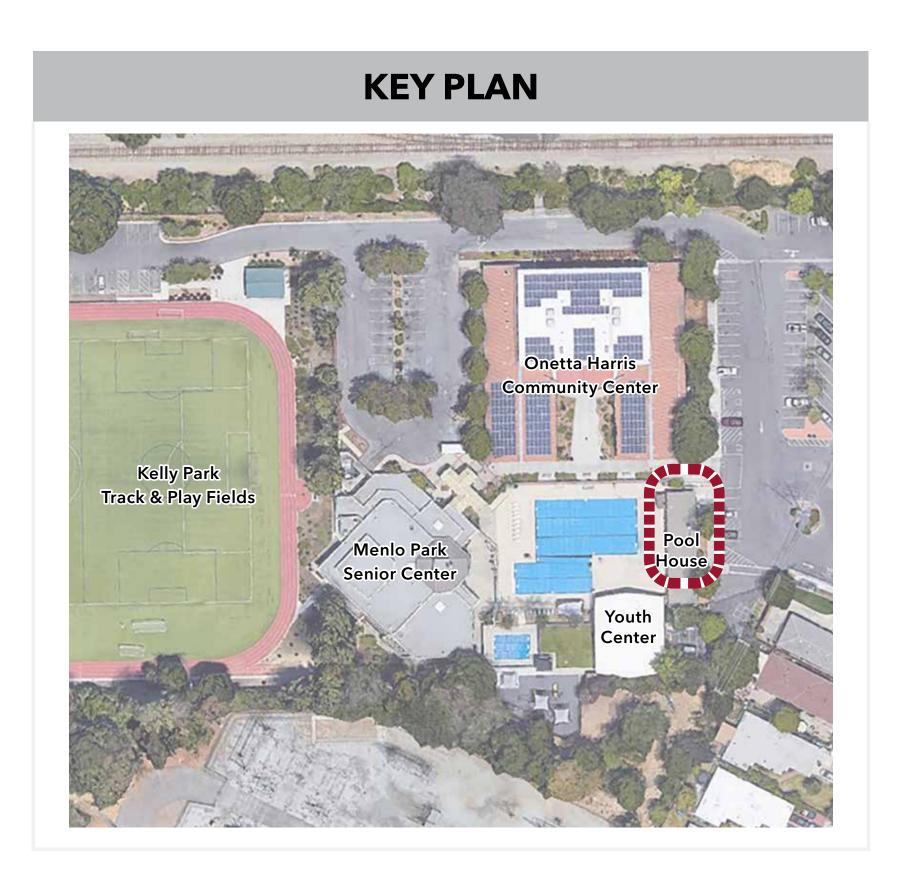

|          |  |      | HART HOWERTON                                                                                                                                                                                                                                                                                                                                                                                                                                                                                                                                                                                                                                 |
|----------|--|------|-----------------------------------------------------------------------------------------------------------------------------------------------------------------------------------------------------------------------------------------------------------------------------------------------------------------------------------------------------------------------------------------------------------------------------------------------------------------------------------------------------------------------------------------------------------------------------------------------------------------------------------------------|
|          |  |      |                                                                                                                                                                                                                                                                                                                                                                                                                                                                                                                                                                                                                                               |
| Scale    |  |      | Menlo Park Community Campus Proposal - Project Description Purpose of the proposal                                                                                                                                                                                                                                                                                                                                                                                                                                                                                                                                                            |
|          |  |      | On December 16, 2019, Facebook submitted a formal offer letter to the<br>City Council describing its intent to collaborate with the community and<br>funding and development of a new multigenerational community came<br>of the current Onetta Harris Community Center, Menlo Park Senior Ce<br>Haven Youth Center located at 100-110 Terminal Avenue. Facebook's<br>residents a welcoming place to gather, celebrate, and reinforce the so<br>makes the Belle Haven neighborhood unique. It should be noted that<br>standalone endeavor by Facebook and is not connected to any other F                                                     |
| 0"       |  |      | project.                                                                                                                                                                                                                                                                                                                                                                                                                                                                                                                                                                                                                                      |
|          |  |      | <i>Existing and Proposed Uses</i><br>Currently, the Onetta Harris Community Center, Menlo Park Senior Ce<br>Haven Youth Center, Belle Haven Pool and Pool House, and Kelly Park<br>community recreation campus in the Belle Haven neighborhood. Exist<br>follows:                                                                                                                                                                                                                                                                                                                                                                             |
| -0"      |  |      | <ul> <li>Onetta Harris Community Center:</li> <li>Gymnasium</li> <li>Multi-purpose room</li> <li>Warming kitchen</li> </ul>                                                                                                                                                                                                                                                                                                                                                                                                                                                                                                                   |
| )"       |  |      | <ul> <li>Community classroom spaces</li> <li>Small fitness room</li> </ul>                                                                                                                                                                                                                                                                                                                                                                                                                                                                                                                                                                    |
| )"       |  |      | Menlo Park Senior Center:                                                                                                                                                                                                                                                                                                                                                                                                                                                                                                                                                                                                                     |
| )"<br>)" |  |      | <ul> <li>Dining Hall</li> <li>Lounge</li> <li>Billiards/game room</li> <li>Classroom spaces</li> <li>Computer lab</li> <li>Commercial kitchen</li> </ul>                                                                                                                                                                                                                                                                                                                                                                                                                                                                                      |
| -0"      |  |      | Community garden Belle Haven Youth Center:                                                                                                                                                                                                                                                                                                                                                                                                                                                                                                                                                                                                    |
| -0"      |  |      | <ul> <li>Activities room for the Belle Haven after-school program</li> <li>Staff offices</li> <li>Storage</li> <li>Belle Haven Pool House</li> </ul>                                                                                                                                                                                                                                                                                                                                                                                                                                                                                          |
|          |  |      |                                                                                                                                                                                                                                                                                                                                                                                                                                                                                                                                                                                                                                               |
| -0"      |  | :::: | One Union Street 415 439 2200<br>San Francisco, CA 94111 harthowerton.com                                                                                                                                                                                                                                                                                                                                                                                                                                                                                                                                                                     |
| -0"      |  |      |                                                                                                                                                                                                                                                                                                                                                                                                                                                                                                                                                                                                                                               |
| -0"      |  |      |                                                                                                                                                                                                                                                                                                                                                                                                                                                                                                                                                                                                                                               |
| -0"      |  |      |                                                                                                                                                                                                                                                                                                                                                                                                                                                                                                                                                                                                                                               |
| -0"      |  |      | playground and provide access to Kelly Park. The combined Senior Ce<br>Room / Community Event Room have a complementary outdoor dinin<br>eastern side of the building as well as access to the new community ga<br>terrace on the western side. On the second floor, the Makerspace has<br>terrace that overlooks Kelly Park.                                                                                                                                                                                                                                                                                                                 |
| 0.11     |  |      | Architectural style, materials, and colors                                                                                                                                                                                                                                                                                                                                                                                                                                                                                                                                                                                                    |
| -0"      |  |      | The proposed building will be a contemporary style with colors and ma<br>still to be determined at this time. Please refer to Sheet A5.01 for conce<br>imagery.                                                                                                                                                                                                                                                                                                                                                                                                                                                                               |
| he       |  |      | <i>Community Engagement and Outreach Efforts</i><br>The community engagement and outreach for the project will consist o                                                                                                                                                                                                                                                                                                                                                                                                                                                                                                                      |
|          |  |      | community meetings and workshops as described below:<br><u>Community Workshop #1 - January 11, 2020</u>                                                                                                                                                                                                                                                                                                                                                                                                                                                                                                                                       |
|          |  |      | The first community workshop was held on January 11, 2020 at the Me<br>Center. The initial concept designs were presented, and the communi-<br>were invited to provide feedback on a series of programming posters<br>massing model of the project. There was also a brief question and ans-<br>where members of the community raised concerns about the naming of<br>the interim services that would be provided during construction. Appr<br>people attended the meeting. The presentation slides and feedback the<br>are located on the City's website here: <u>https://www.menlopark.org/16</u><br><u>meetings-documents-recordings</u> . |
|          |  |      | <u>Community Workshop #2–February 9, 2020</u><br>The second community meeting was held on February 9, 2020 at the N                                                                                                                                                                                                                                                                                                                                                                                                                                                                                                                           |
|          |  |      | Senior Center. At this meeting, Facebook and Hart Howerton presenter<br>overview and summary of Community Workshop #1. Participants were<br>participate in a group exercise. Each table was given six sheets of pape<br>feedback received from the community regarding the community cent<br>center, youth center, library, fitness center and pool. Participants at each<br>asked to identify their top three most important functions/spaces in each                                                                                                                                                                                        |
|          |  |      | The presentation slides and feedback that was received are located or website here: <u>https://www.menlopark.org/1645/Previous-meetings-do</u> recordings.                                                                                                                                                                                                                                                                                                                                                                                                                                                                                    |
|          |  |      | Community Workshop #3 To be held as the Planning Commission St 10/5/20.                                                                                                                                                                                                                                                                                                                                                                                                                                                                                                                                                                       |
|          |  |      | 9/16/20  19-044 Menlo Park Comm                                                                                                                                                                                                                                                                                                                                                                                                                                                                                                                                                                                                               |
|          |  |      |                                                                                                                                                                                                                                                                                                                                                                                                                                                                                                                                                                                                                                               |

he Menlo Park ind City to explore npus on the site enter, and Belle s goal is to give ocial fabric that this is a Facebook

enter, Belle k form a ting uses are as

### • Lifeguard/staff spaces

 Locker Rooms • Pool equipment and storage

The new multi-generational community campus will combine all of the existing uses into one centralized building, along with a new branch library, that will provide a mix of recreation and activity spaces. Per the City of Menlo Park Zoning Code, Section 16.04.325, the gross floor area (GFA) of the proposed building is 35,725 sf which excludes all MEP exempt areas (including the Pool Equipment Building) and exterior terraces. The proposed uses are as follows: