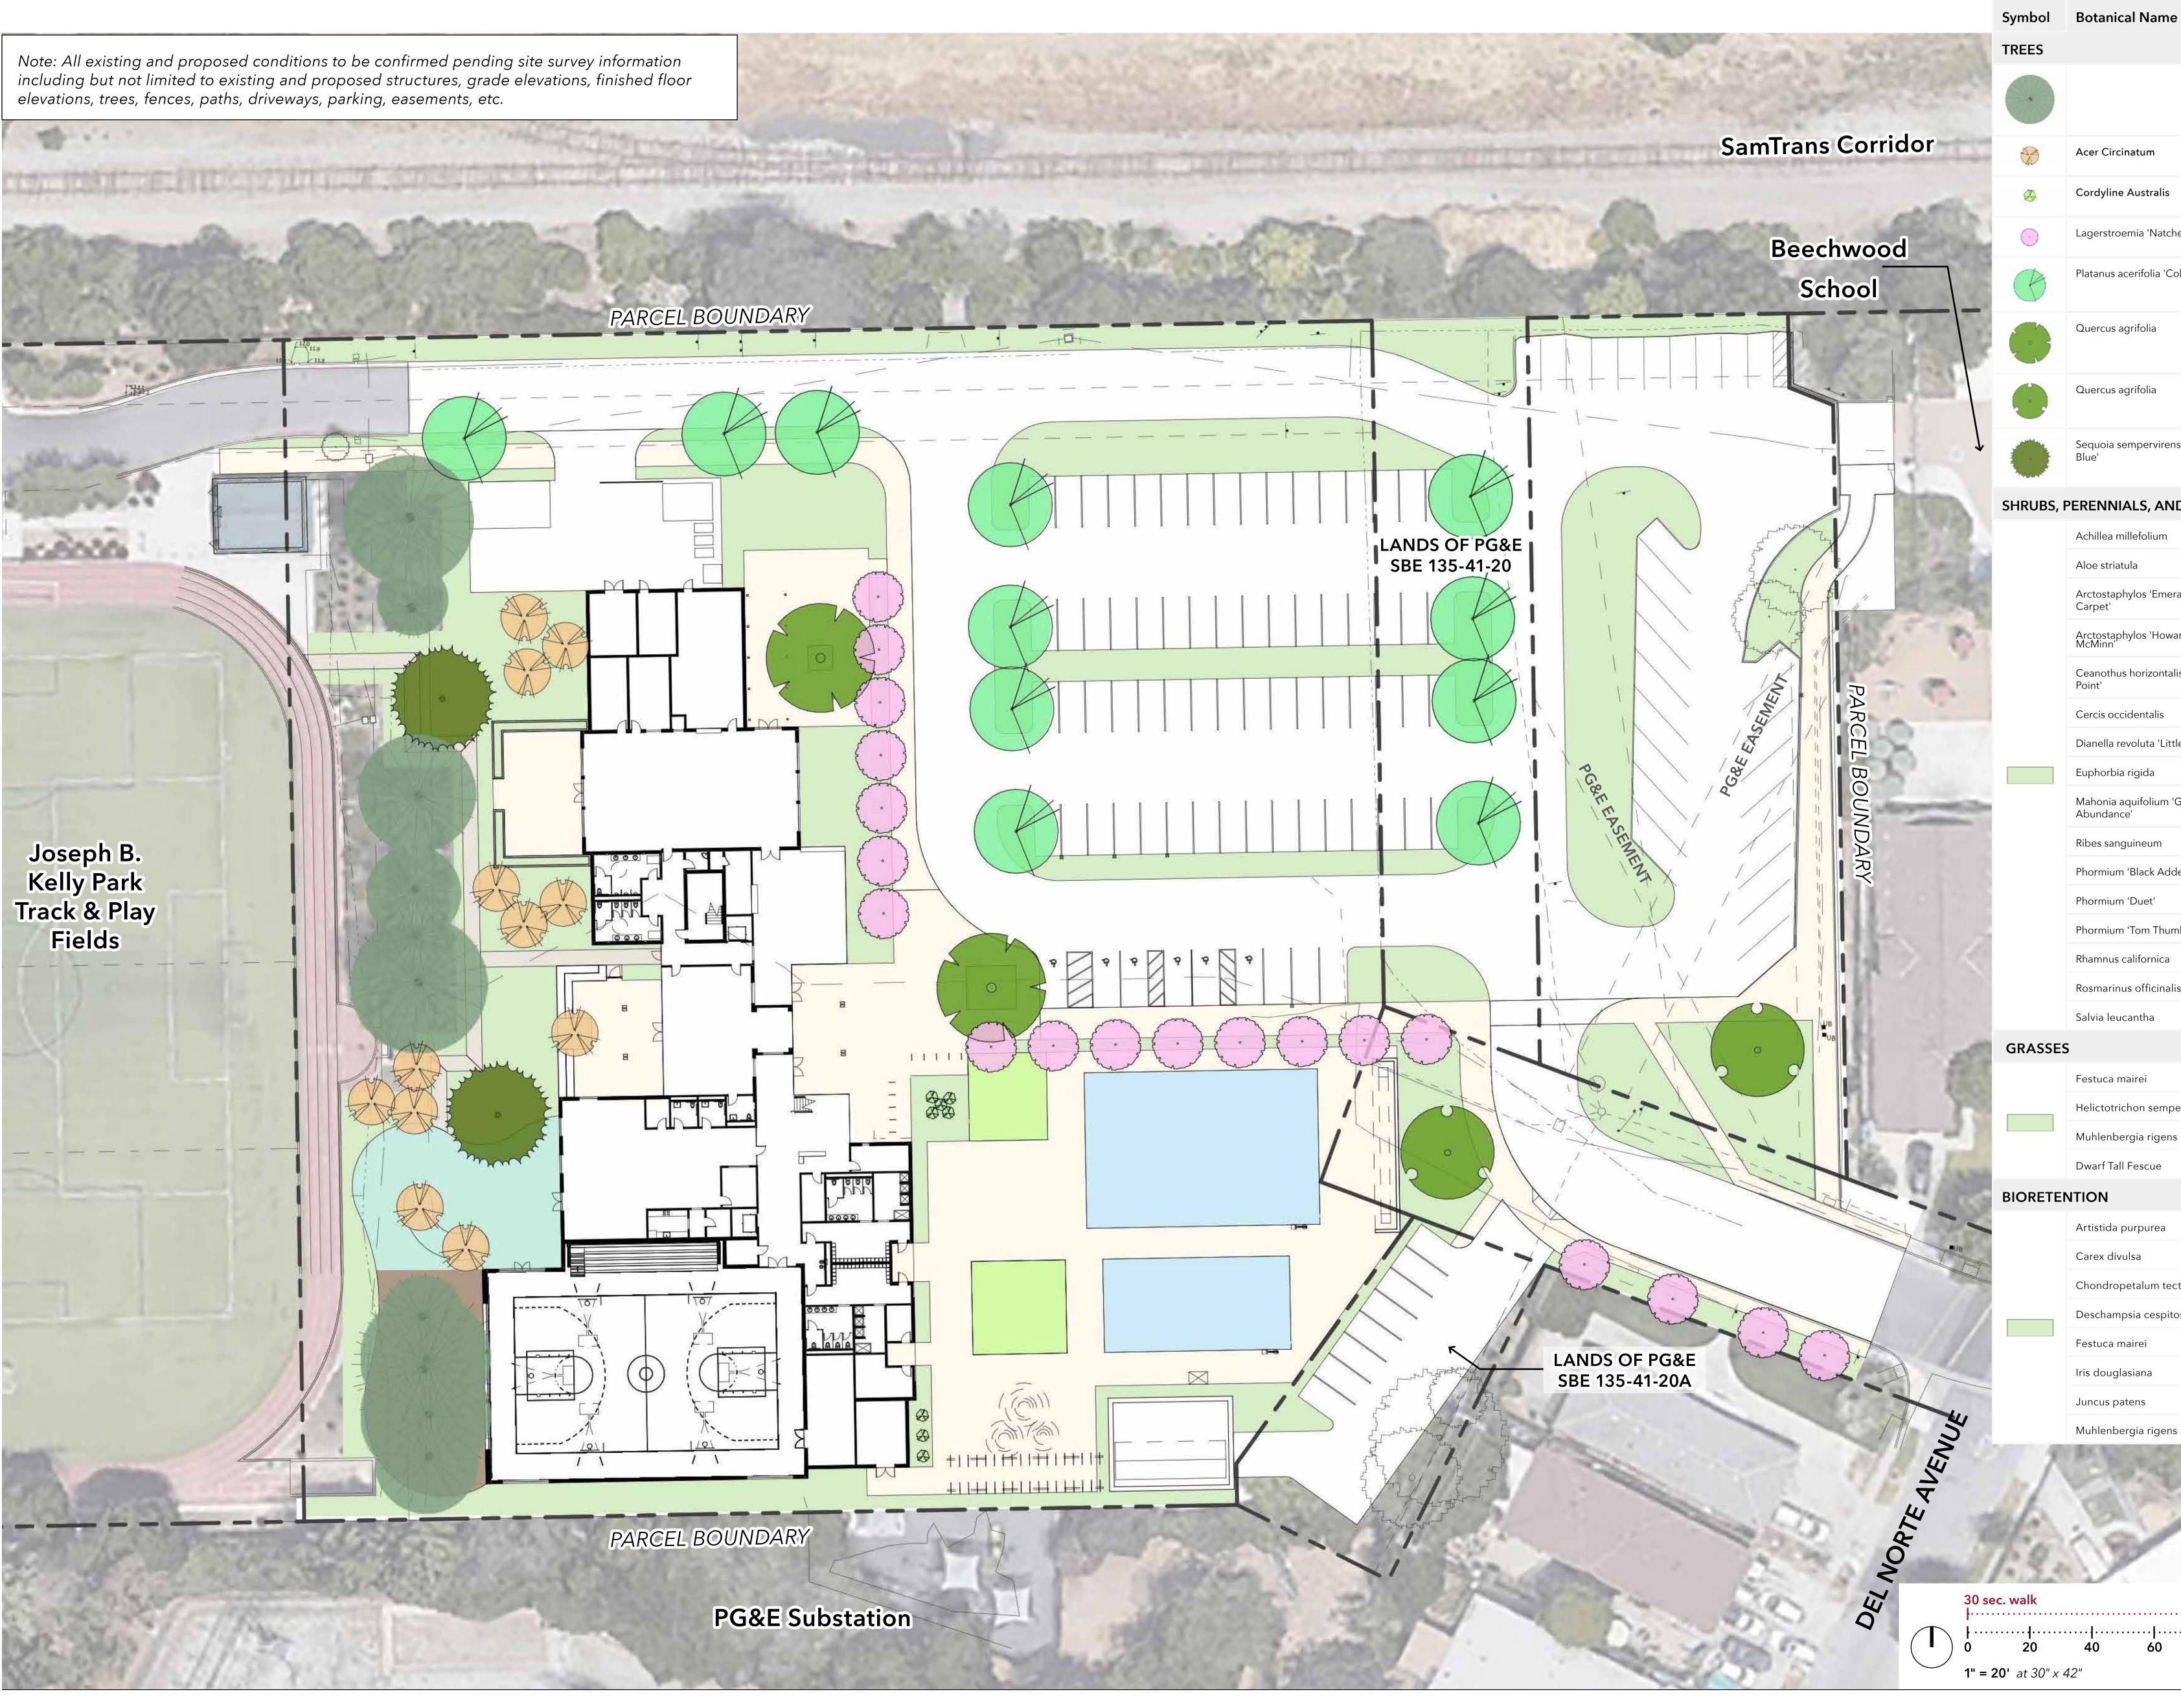

In addition to improved circulation, the building placement and site layout will enhance the operational efficiencies of the campus. The new Youth Center space located on the first floor of the building will have more direct access to a new playground (or the existing playground will be relocated) as well as Kelly Park. The new locker rooms will be shared between the fitness spaces and located adjacent to the new pool. Furthermore, a series of outdoor community gathering spaces and amenities will be dispersed throughout the site. On the ground level, an outdoor courtyard and boardwalk system connect the Children's Library to the adjacent

9/16/20| 19-044 Menlo Park Community Campus | 2/3

enter Dining ng terrace on the arden and an adjacent

aterials that are eptual material

t of a series of

enlo Park Senior ity members and a small swer session of the facility and roximately 130 that was received <u>645/Previous-</u>