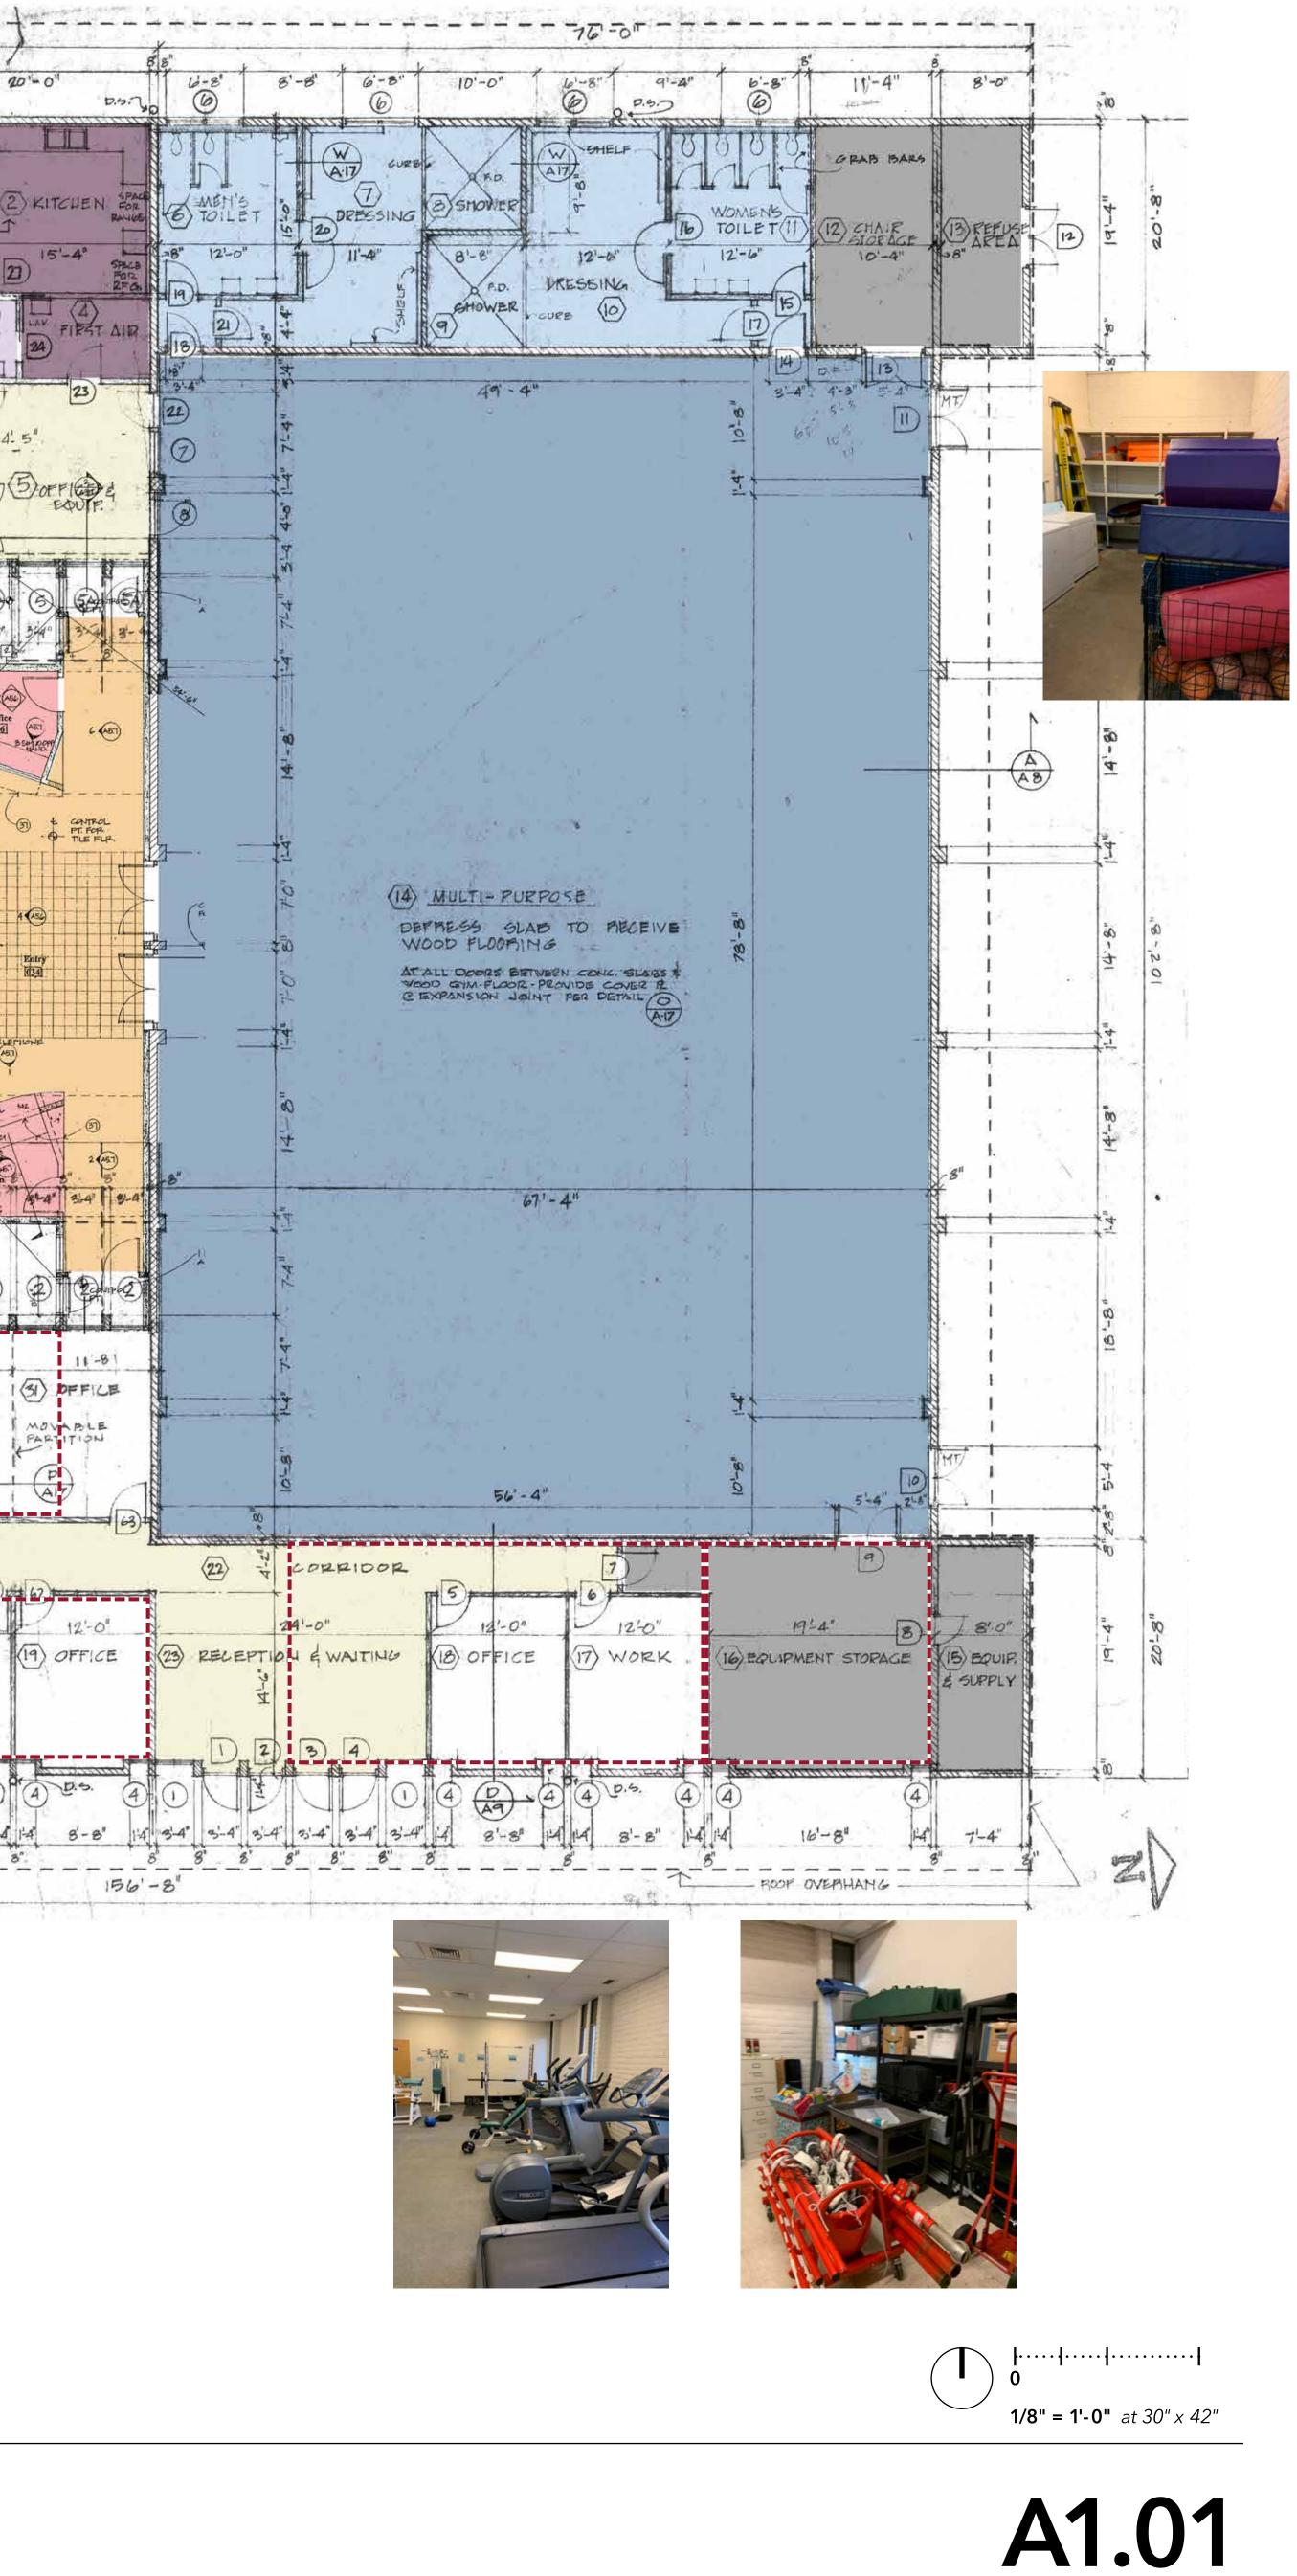

### • Lifeguard/staff spaces

 Locker Rooms • Pool equipment and storage

The new multi-generational community campus will combine all of the existing uses into one centralized building, along with a new branch library, that will provide a mix of recreation and activity spaces. Per the City of Menlo Park Zoning Code, Section 16.04.325, the gross floor area (GFA) of the proposed building is 35,725 sf which excludes all MEP exempt areas (including the Pool Equipment Building) and exterior terraces. The proposed uses are as follows:

- Gymnasium
- Youth Center
- Locker Rooms
- Senior Dining Room / Community Event Room–a divisible room that will serve the dual purpose of the Senior Center dining room and an event rental space
- Senior Lounge / Lobby Commercial Kitchen and storage
- Flexible classroom spaces
- Movement studio (dance classes, yoga, etc.)
- Fitness Room (cardio, weights, etc.)
- Library distributed throughout the building including storytime space, teen lounge, homework center, conference room, and flexible classroom spaces