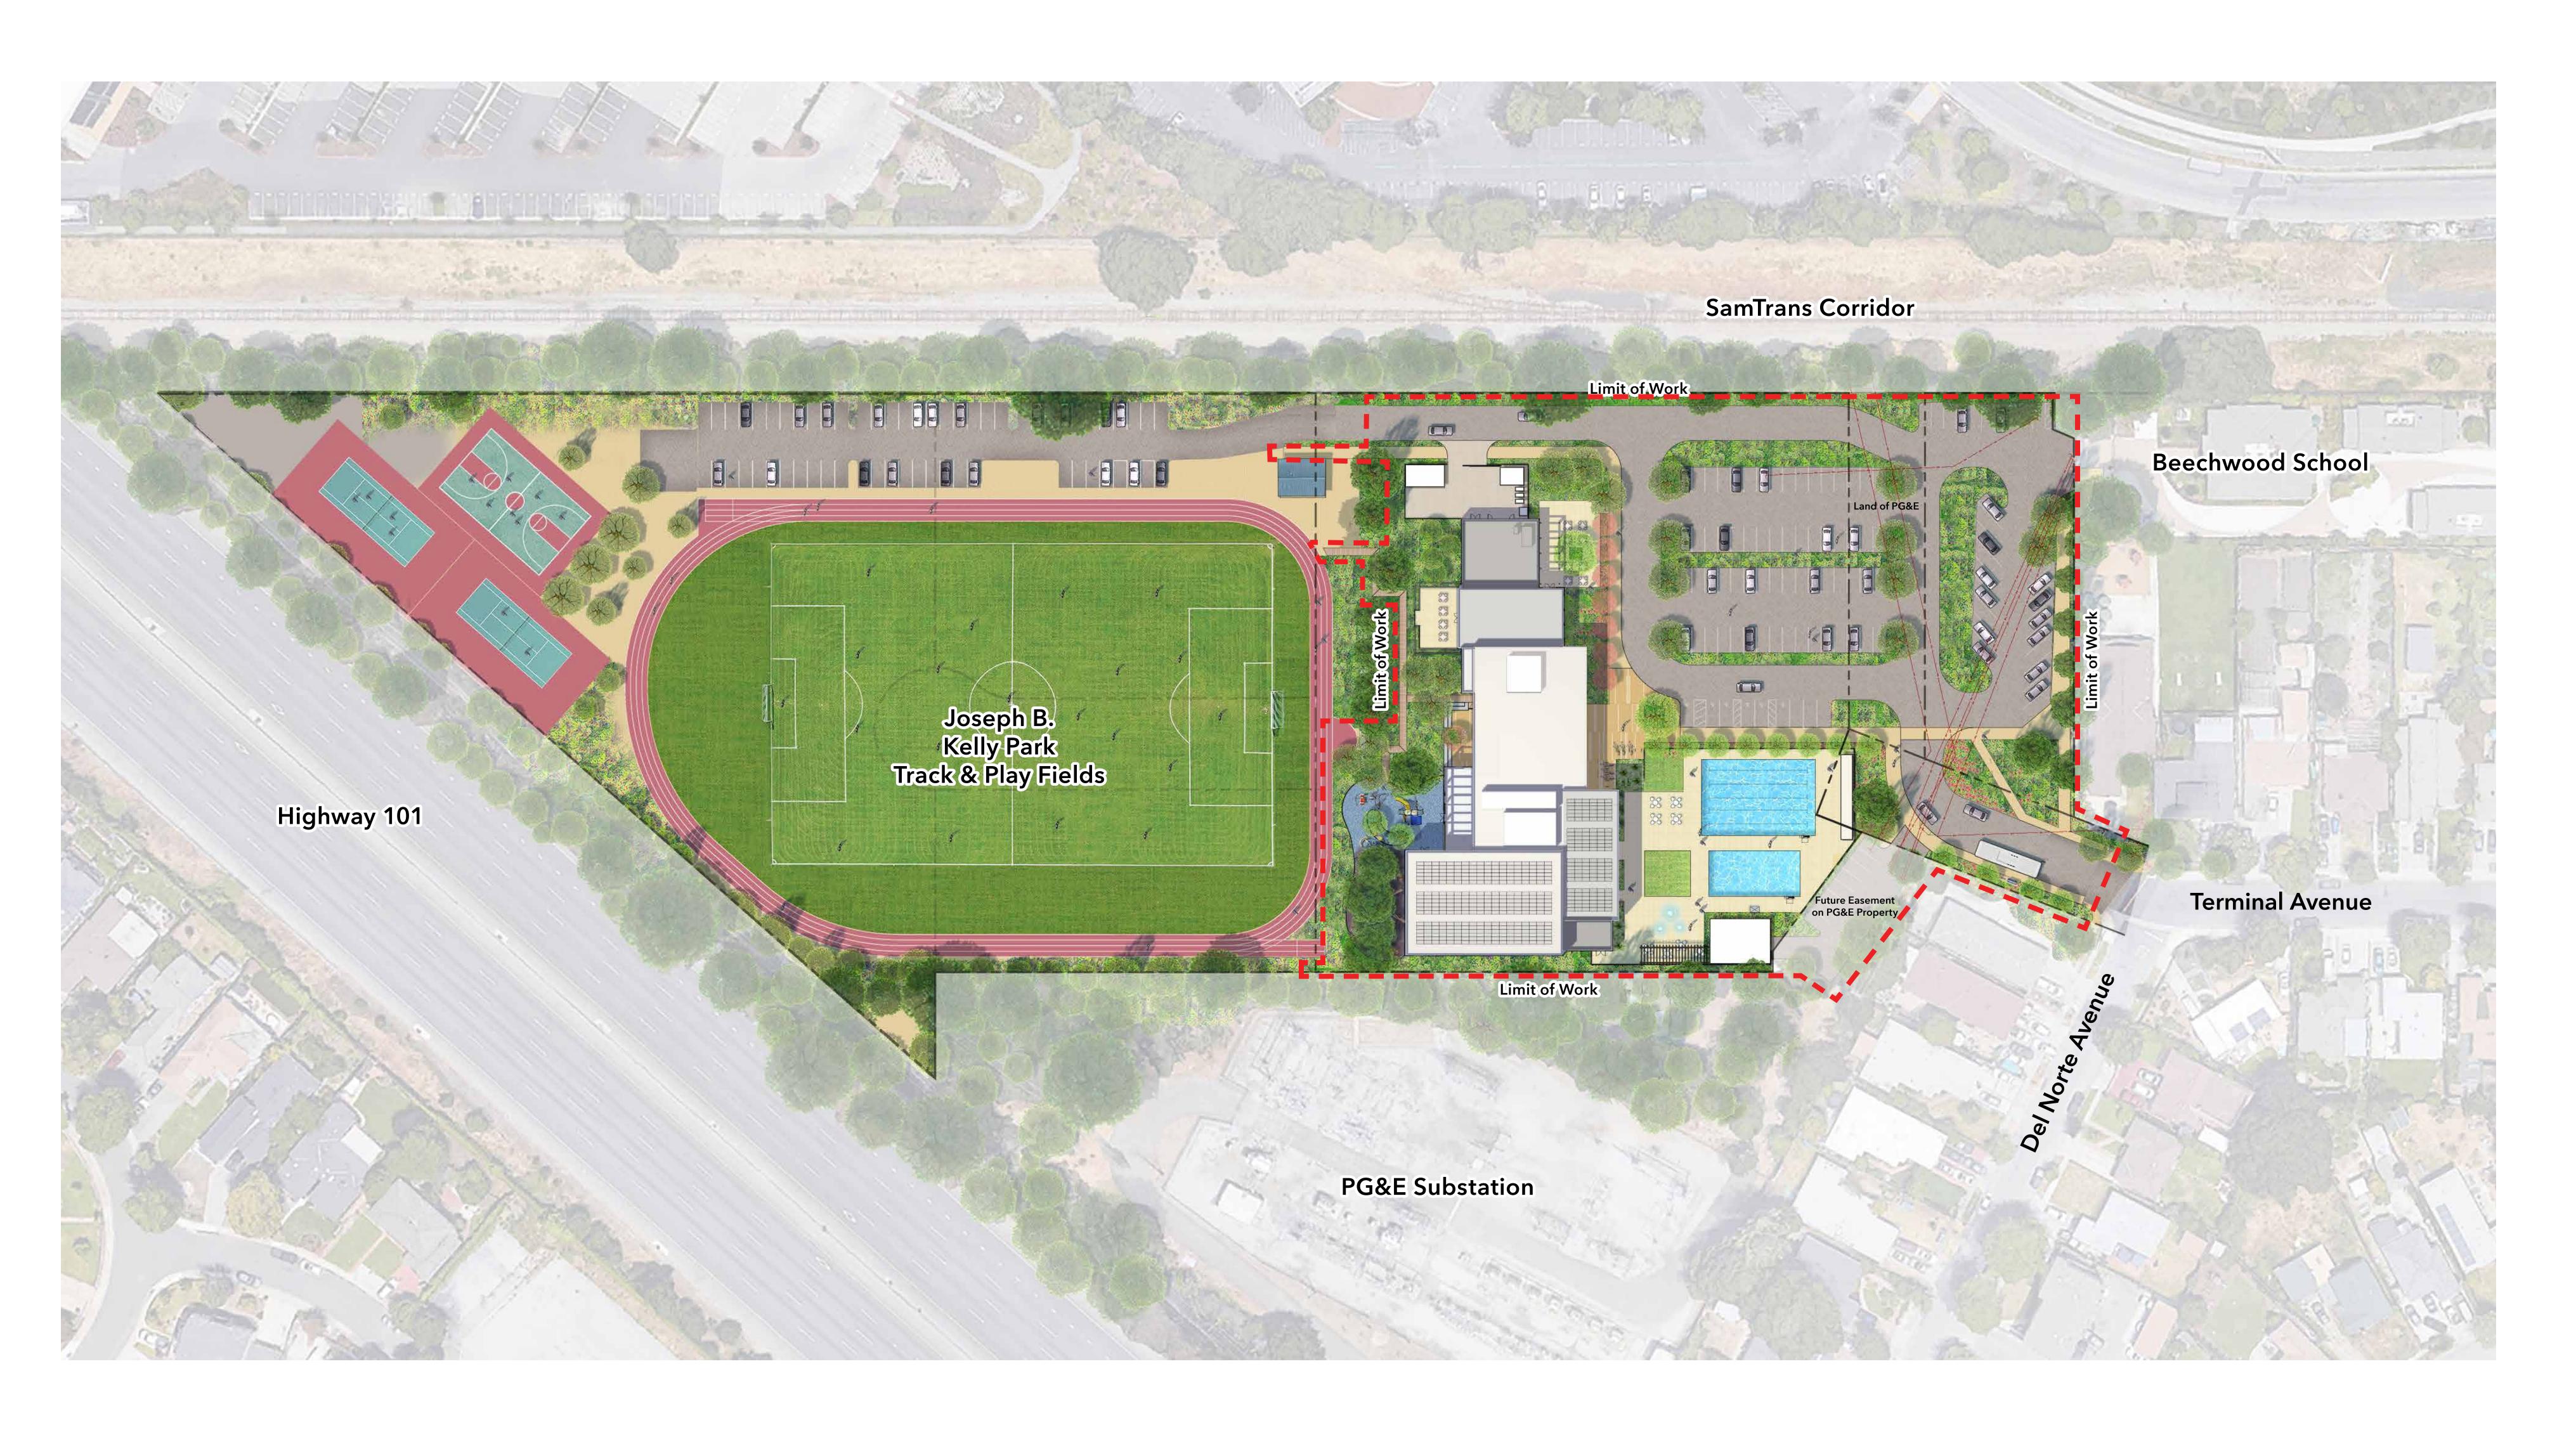

### Basis for site layout

The proposed building placement and site layout is based on the desire to more directly connect the Belle Haven neighborhood with Kelly Park and to improve access and circulation. The existing parking lots will be combined into a single parking lot that facilitates school drop-offs, senior center shuttle and bus access, bike/pedestrian access, and service vehicles.

In addition to improved circulation, the building placement and site layout will enhance the operational efficiencies of the campus. The new Youth Center space located on the first floor of the building will have more direct access to a new playground (or the existing playground will be relocated) as well as Kelly Park. The new locker rooms will be shared between the fitness spaces and located adjacent to the new pool. Furthermore, a series of outdoor community gathering spaces and amenities will be dispersed throughout the site. On the ground level, an outdoor courtyard and boardwalk system connect the Children's Library to the adjacent