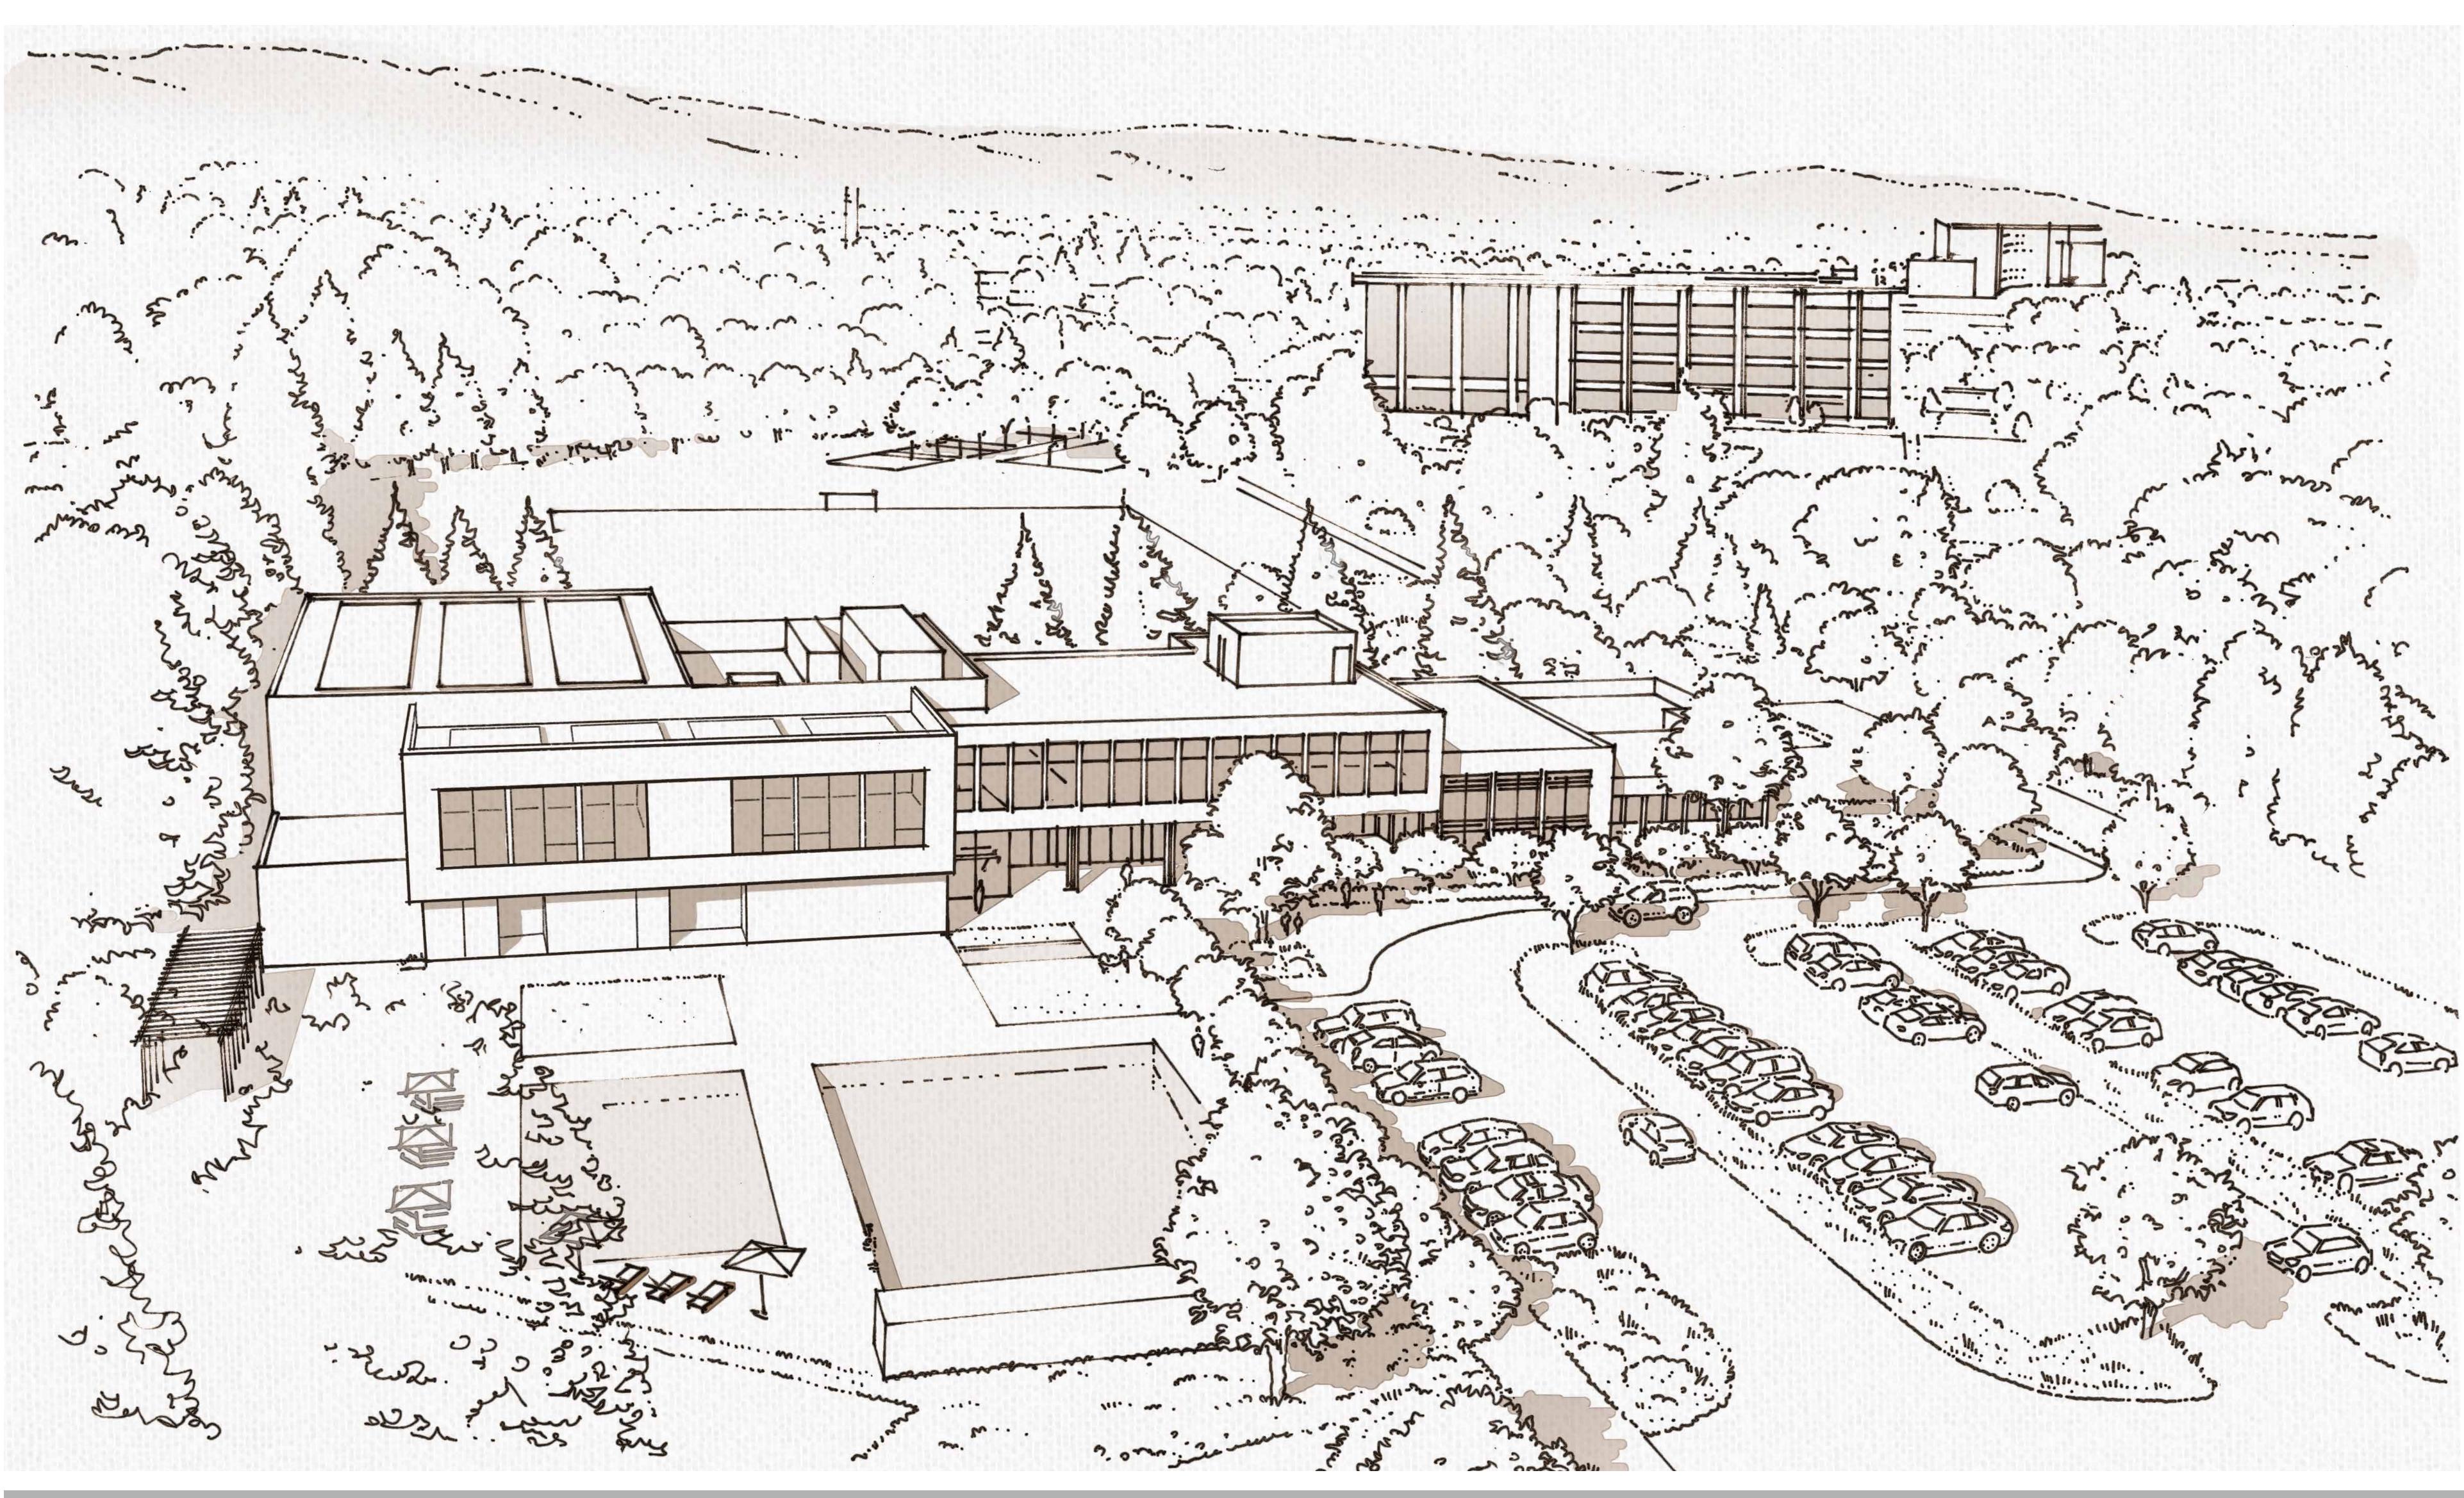

### Basis for site layout

The proposed building placement and site layout is based on the desire to more directly connect the Belle Haven neighborhood with Kelly Park and to improve access and circulation. The existing parking lots will be combined into a single parking lot that facilitates school drop-offs, senior center shuttle and bus access, bike/pedestrian access, and service vehicles.

In addition to improved circulation, the building placement and site layout will enhance the operational efficiencies of the campus. The new Youth Center space located on the first floor of the building will have more direct access to a new playground (or the existing playground will be relocated) as well as Kelly Park. The new locker rooms will be shared between the fitness spaces and located adjacent to the new pool. Furthermore, a series of outdoor community gathering spaces and amenities will be dispersed throughout the site. On the ground level, an outdoor courtyard and boardwalk system connect the Children's Library to the adjacent

## Area Plan

Menlo Park Community Campus, Menlo Park, California