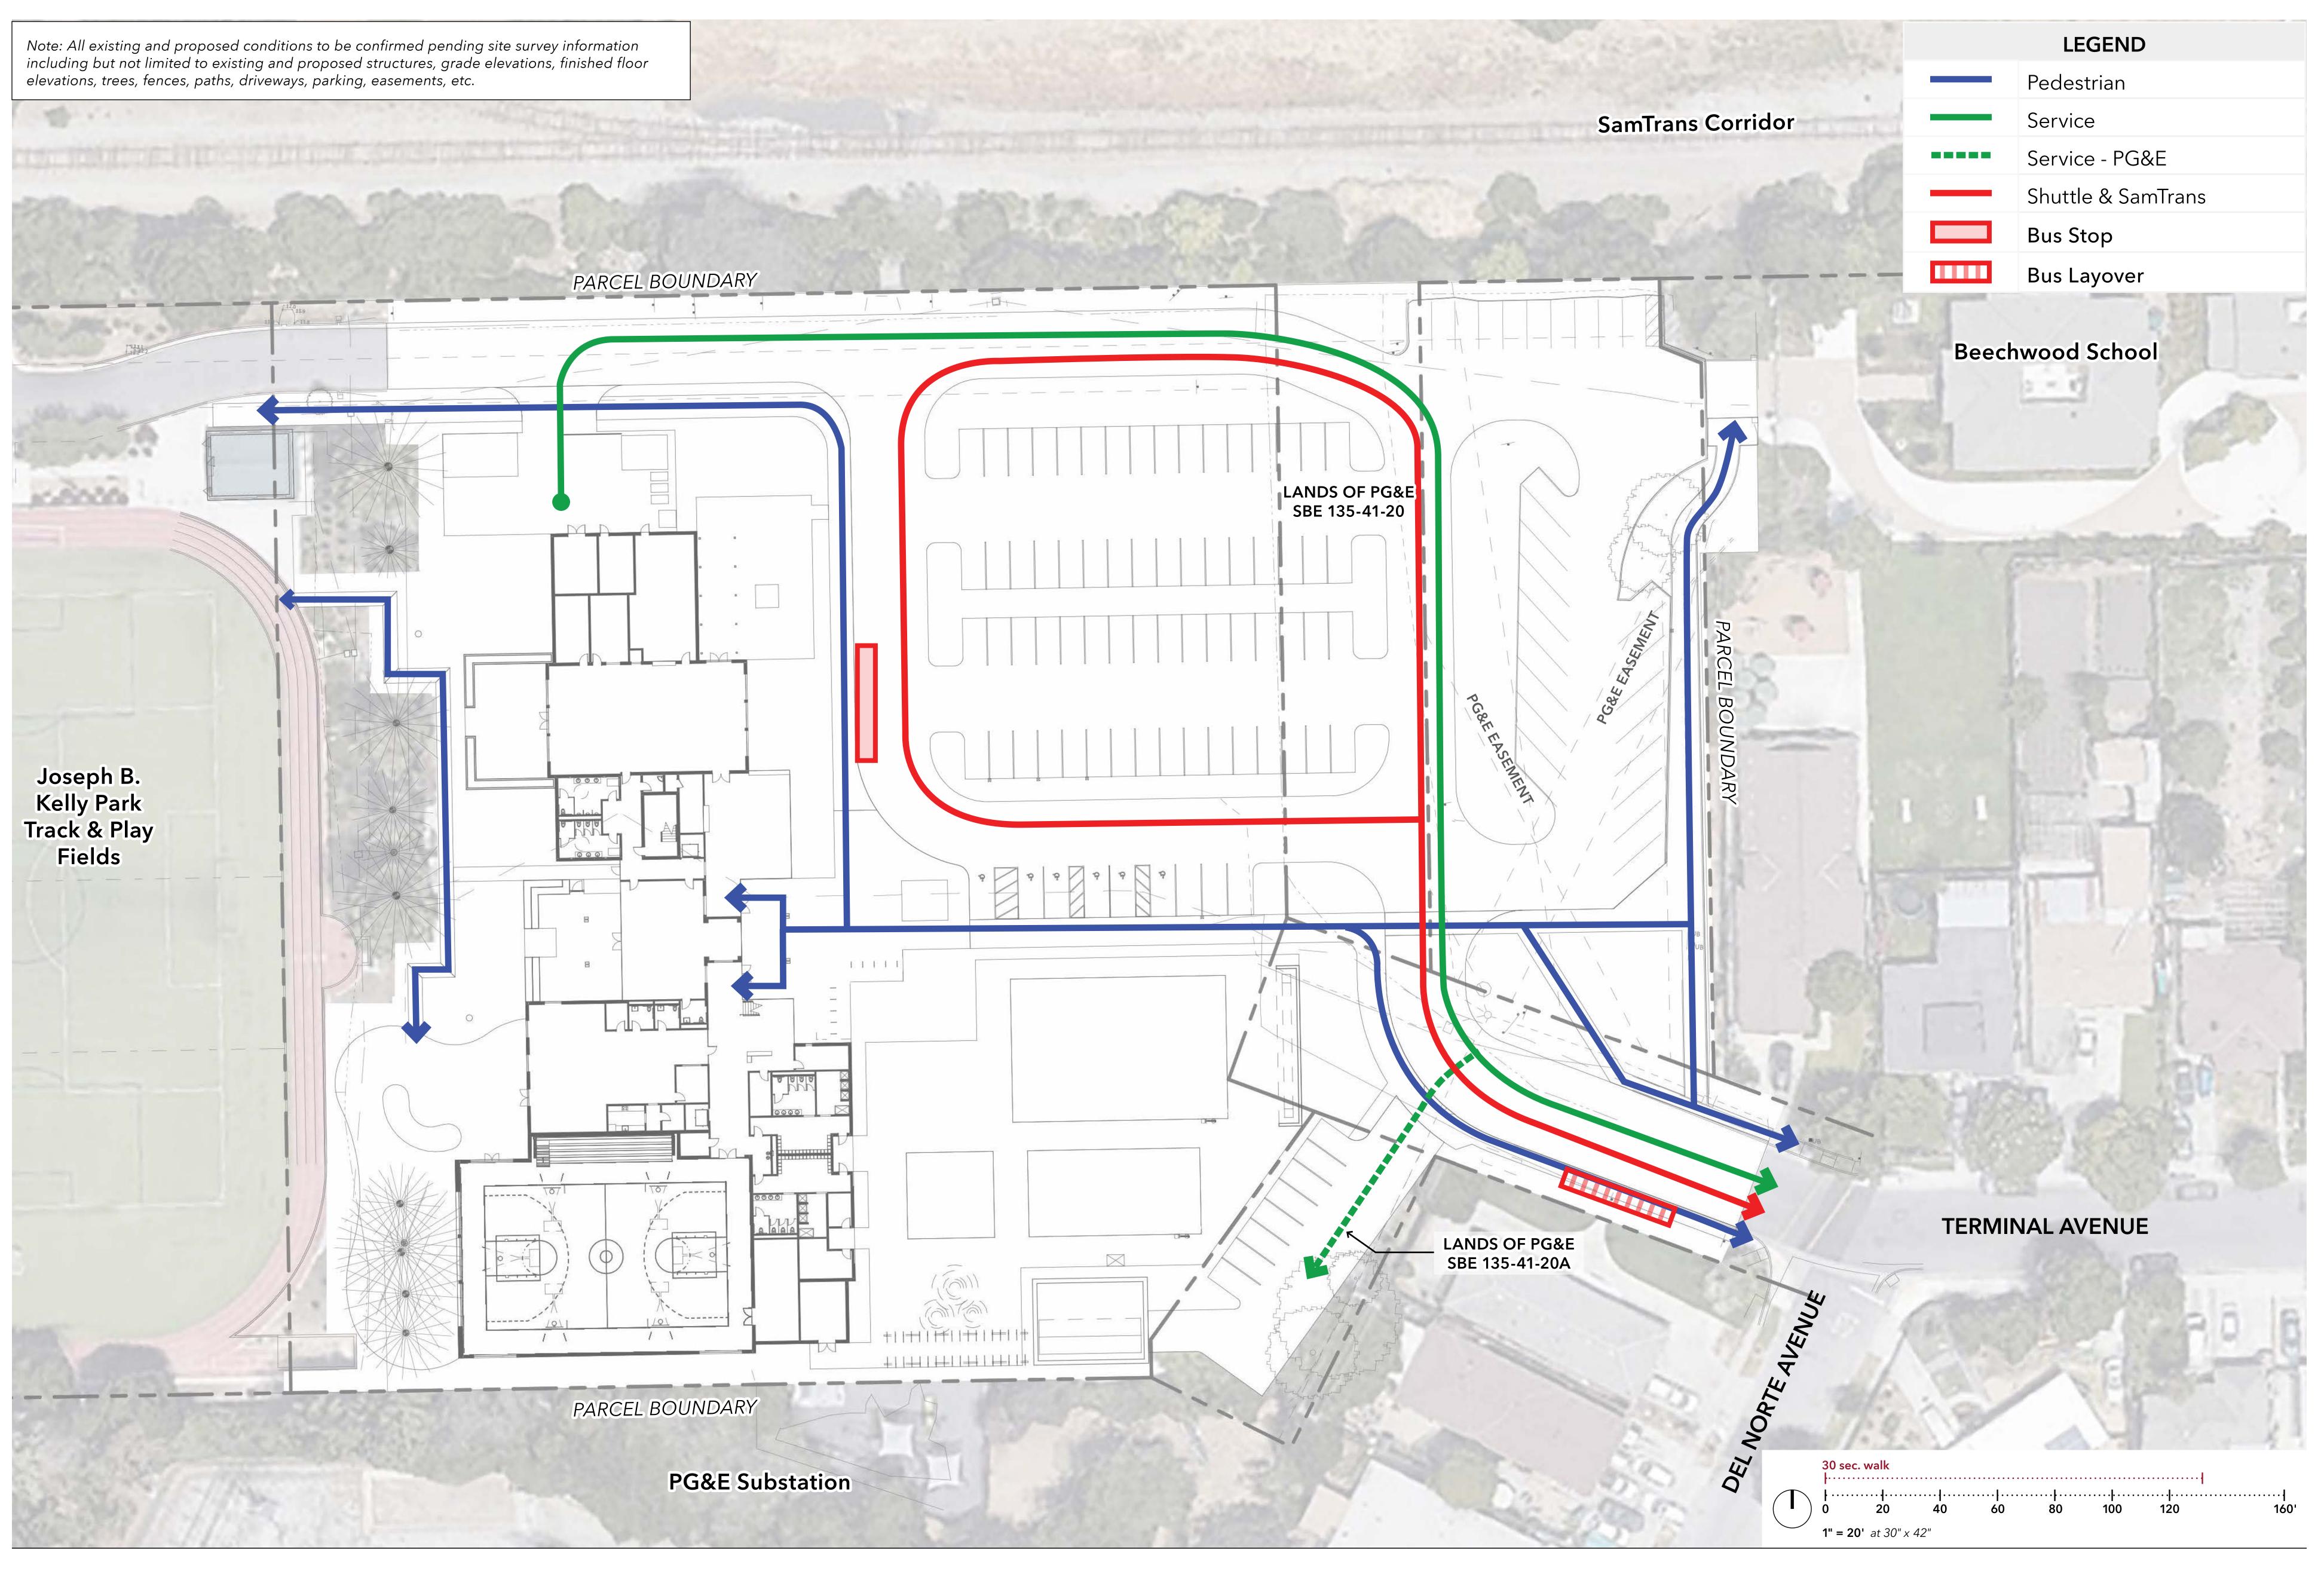

### Basis for site layout

The proposed building placement and site layout is based on the desire to more directly connect the Belle Haven neighborhood with Kelly Park and to improve access and circulation. The existing parking lots will be combined into a single parking lot that facilitates school drop-offs, senior center shuttle and bus access, bike/pedestrian access, and service vehicles.

In addition to improved circulation, the building placement and site layout will enhance the operational efficiencies of the campus. The new Youth Center space located on the first floor of the building will have more direct access to a new playground (or the existing playground will be relocated) as well as Kelly Park. The new locker rooms will be shared between the fitness spaces and located adjacent to the new pool. Furthermore, a series of outdoor community gathering spaces and amenities will be dispersed throughout the site. On the ground level, an outdoor courtyard and boardwalk system connect the Children's Library to the adjacent