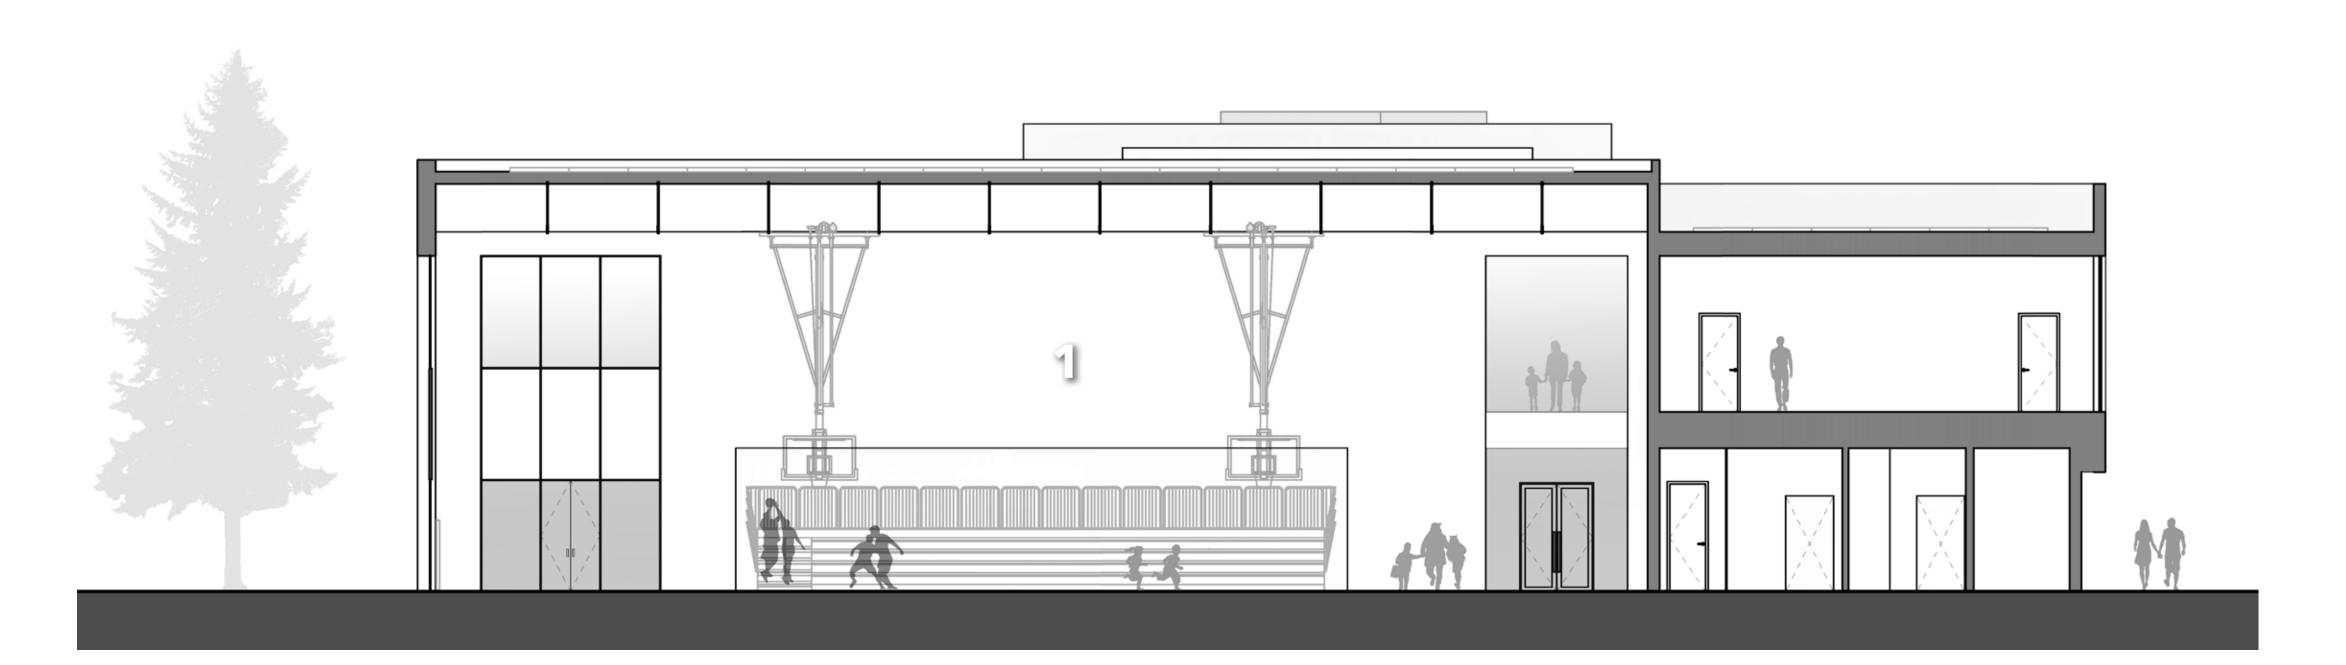

### • Lifeguard/staff spaces

 Locker Rooms • Pool equipment and storage

The new multi-generational community campus will combine all of the existing uses into one centralized building, along with a new branch library, that will provide a mix of recreation and activity spaces. Per the City of Menlo Park Zoning Code, Section 16.04.325, the gross floor area (GFA) of the proposed building is 35,725 sf which excludes all MEP exempt areas (including the Pool Equipment Building) and exterior terraces. The proposed uses are as follows:

- Gymnasium
- Youth Center
- Locker Rooms
- Senior Dining Room / Community Event Room–a divisible room that will serve the dual purpose of the Senior Center dining room and an event rental space
- Senior Lounge / Lobby Commercial Kitchen and storage
- Flexible classroom spaces
- Movement studio (dance classes, yoga, etc.)
- Fitness Room (cardio, weights, etc.)
- Library distributed throughout the building including storytime space, teen lounge, homework center, conference room, and flexible classroom spaces