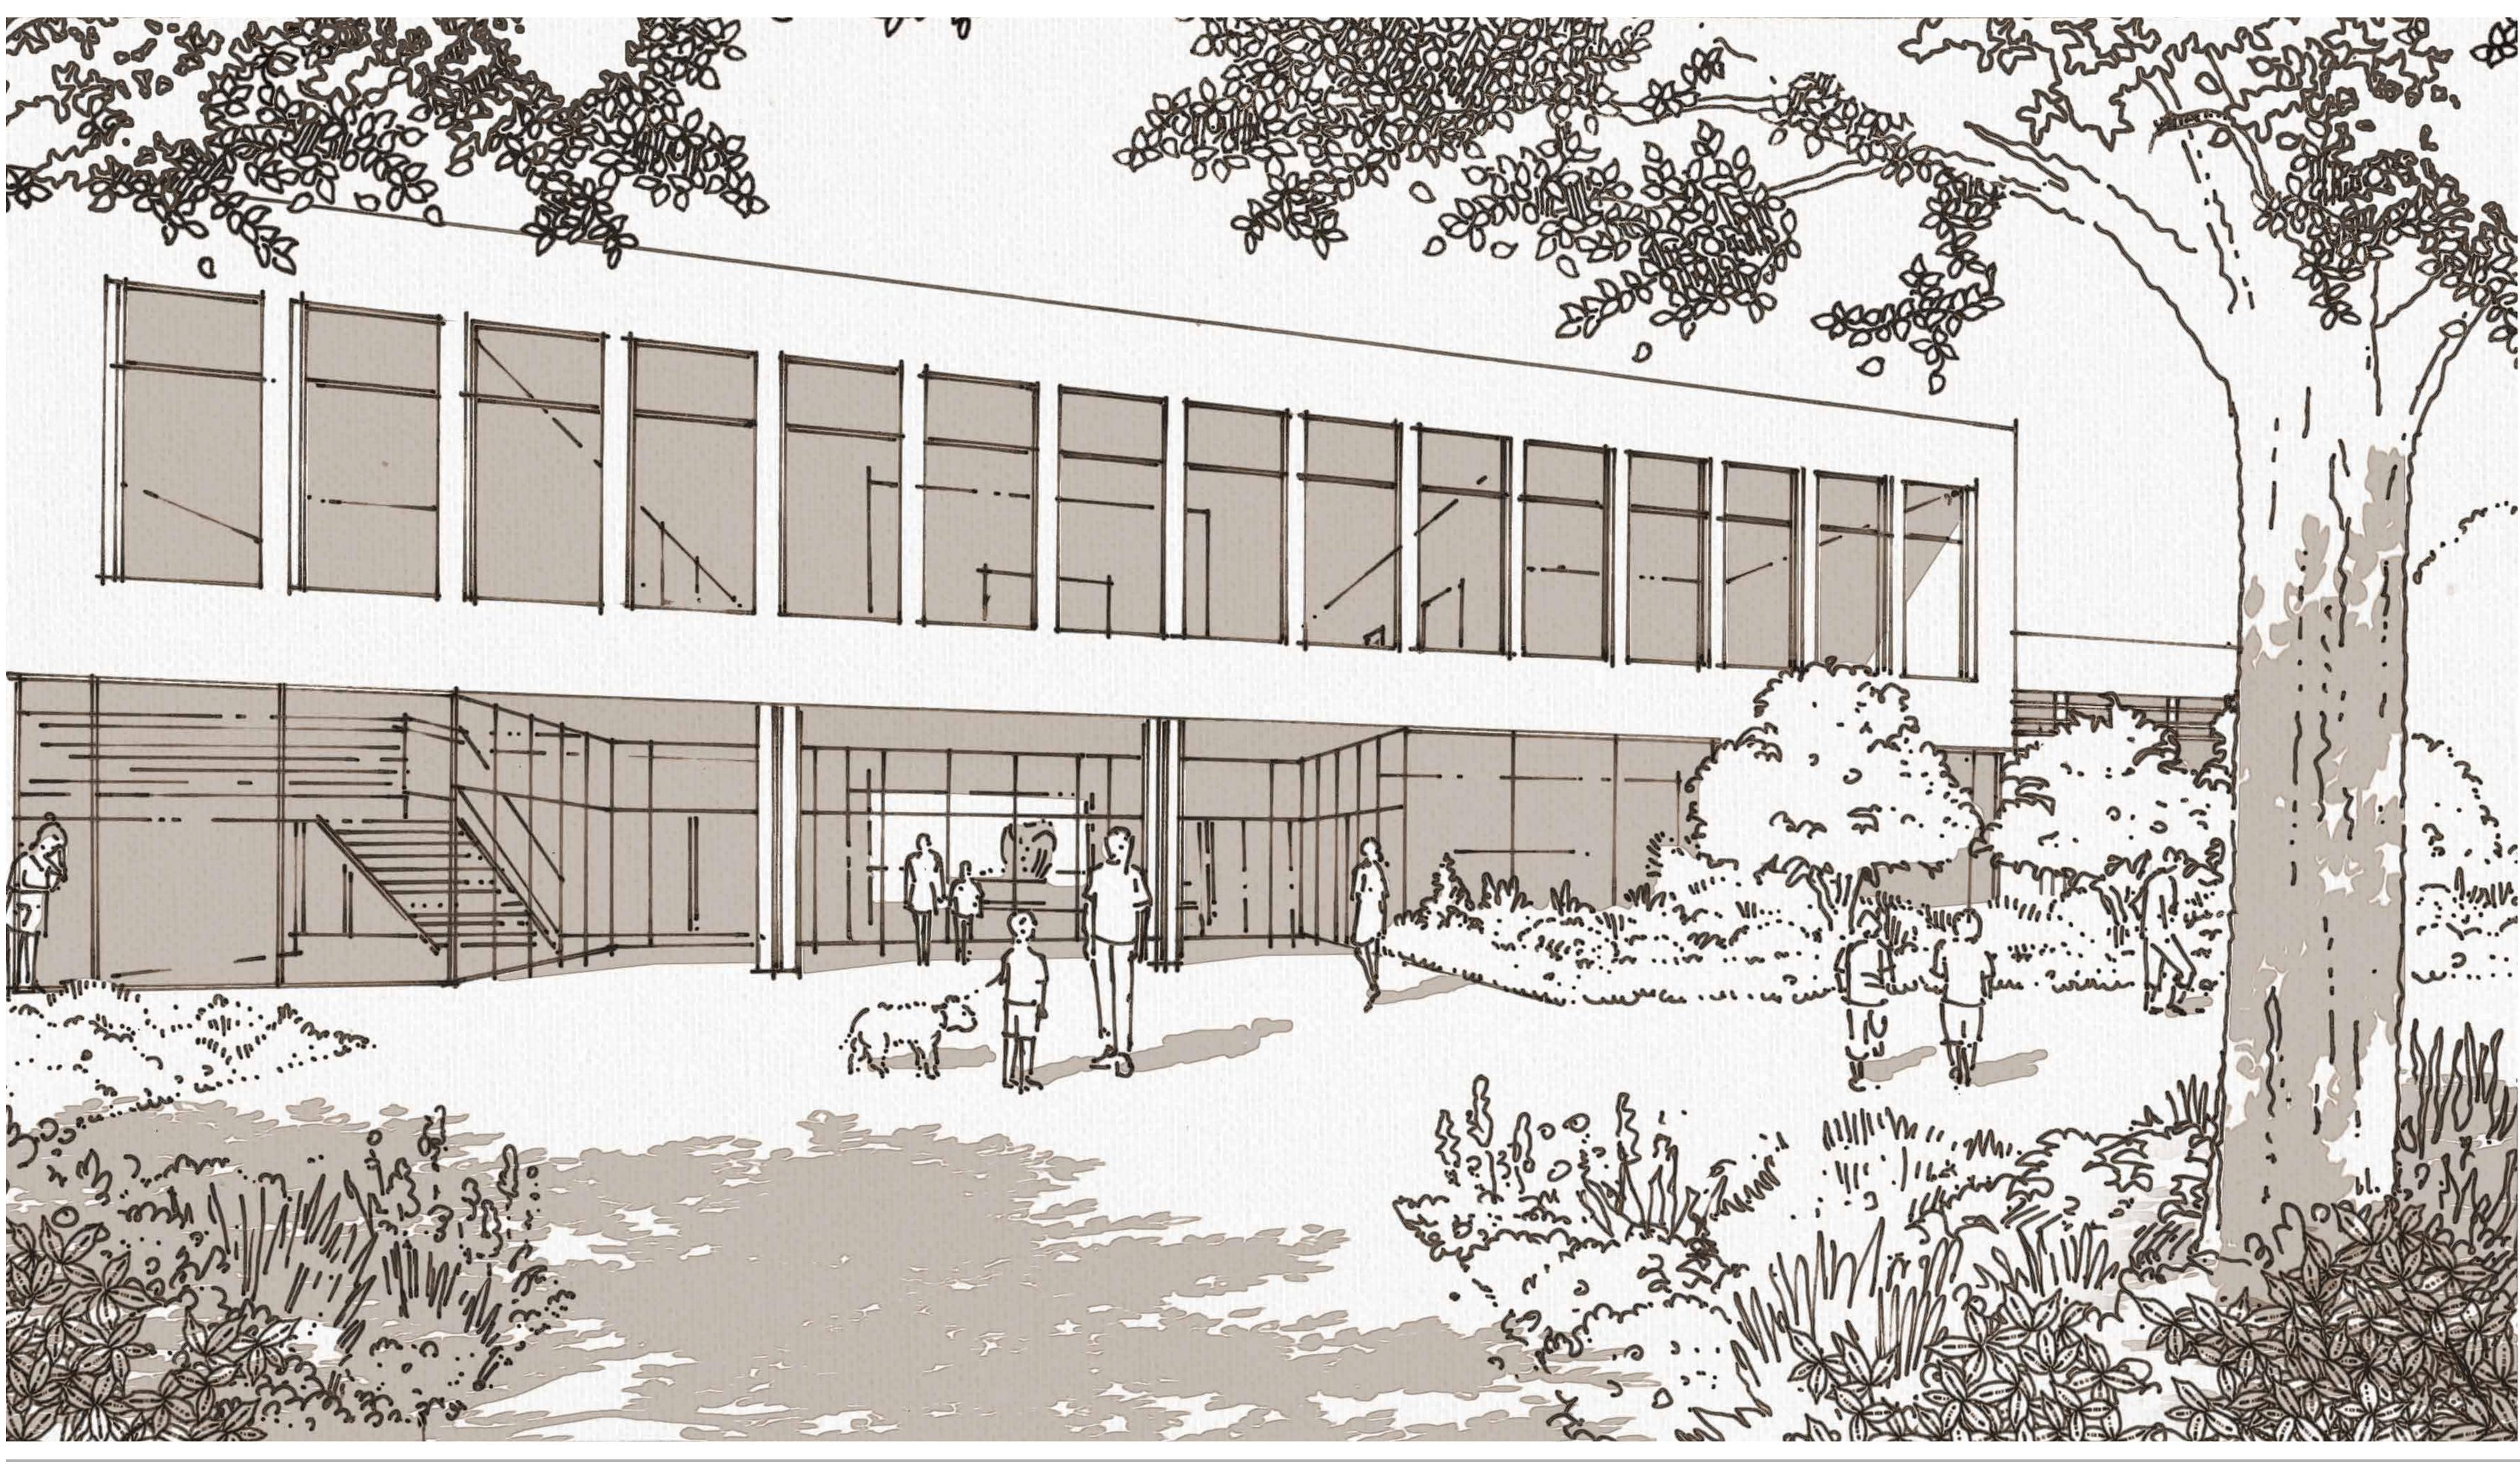

### Basis for site layout

The proposed building placement and site layout is based on the desire to more directly connect the Belle Haven neighborhood with Kelly Park and to improve access and circulation. The existing parking lots will be combined into a single parking lot that facilitates school drop-offs, senior center shuttle and bus access, bike/pedestrian access, and service vehicles.

In addition to improved circulation, the building placement and site layout will enhance the operational efficiencies of the campus. The new Youth Center space located on the first floor of the building will have more direct access to a new playground (or the existing playground will be relocated) as well as Kelly Park. The new locker rooms will be shared between the fitness spaces and located adjacent to the new pool. Furthermore, a series of outdoor community gathering spaces and amenities will be dispersed throughout the site. On the ground level, an outdoor courtyard and boardwalk system connect the Children's Library to the adjacent