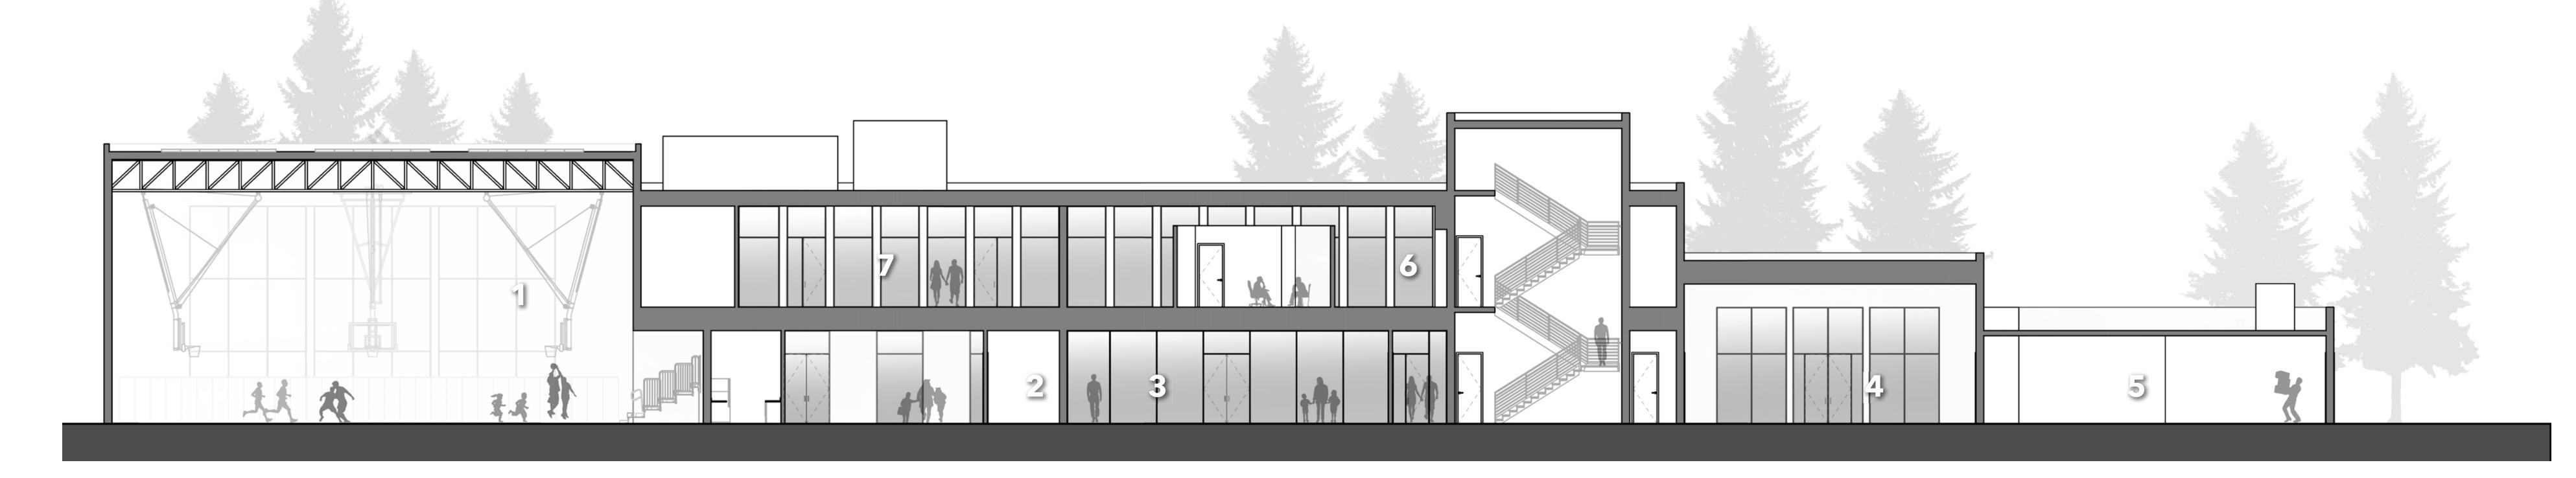

### • Lifeguard/staff spaces

 Locker Rooms • Pool equipment and storage

The new multi-generational community campus will combine all of the existing uses into one centralized building, along with a new branch library, that will provide a mix of recreation and activity spaces. Per the City of Menlo Park Zoning Code, Section 16.04.325, the gross floor area (GFA) of the proposed building is 35,725 sf which excludes all MEP exempt areas (including the Pool Equipment Building) and exterior terraces. The proposed uses are as follows:

- Gymnasium
- Youth Center
- Locker Rooms
- Senior Dining Room / Community Event Room–a divisible room that will serve the dual purpose of the Senior Center dining room and an event rental space
- Senior Lounge / Lobby Commercial Kitchen and storage
- Flexible classroom spaces
- Movement studio (dance classes, yoga, etc.)
- Fitness Room (cardio, weights, etc.)
- Library distributed throughout the building including storytime space, teen lounge, homework center, conference room, and flexible classroom spaces