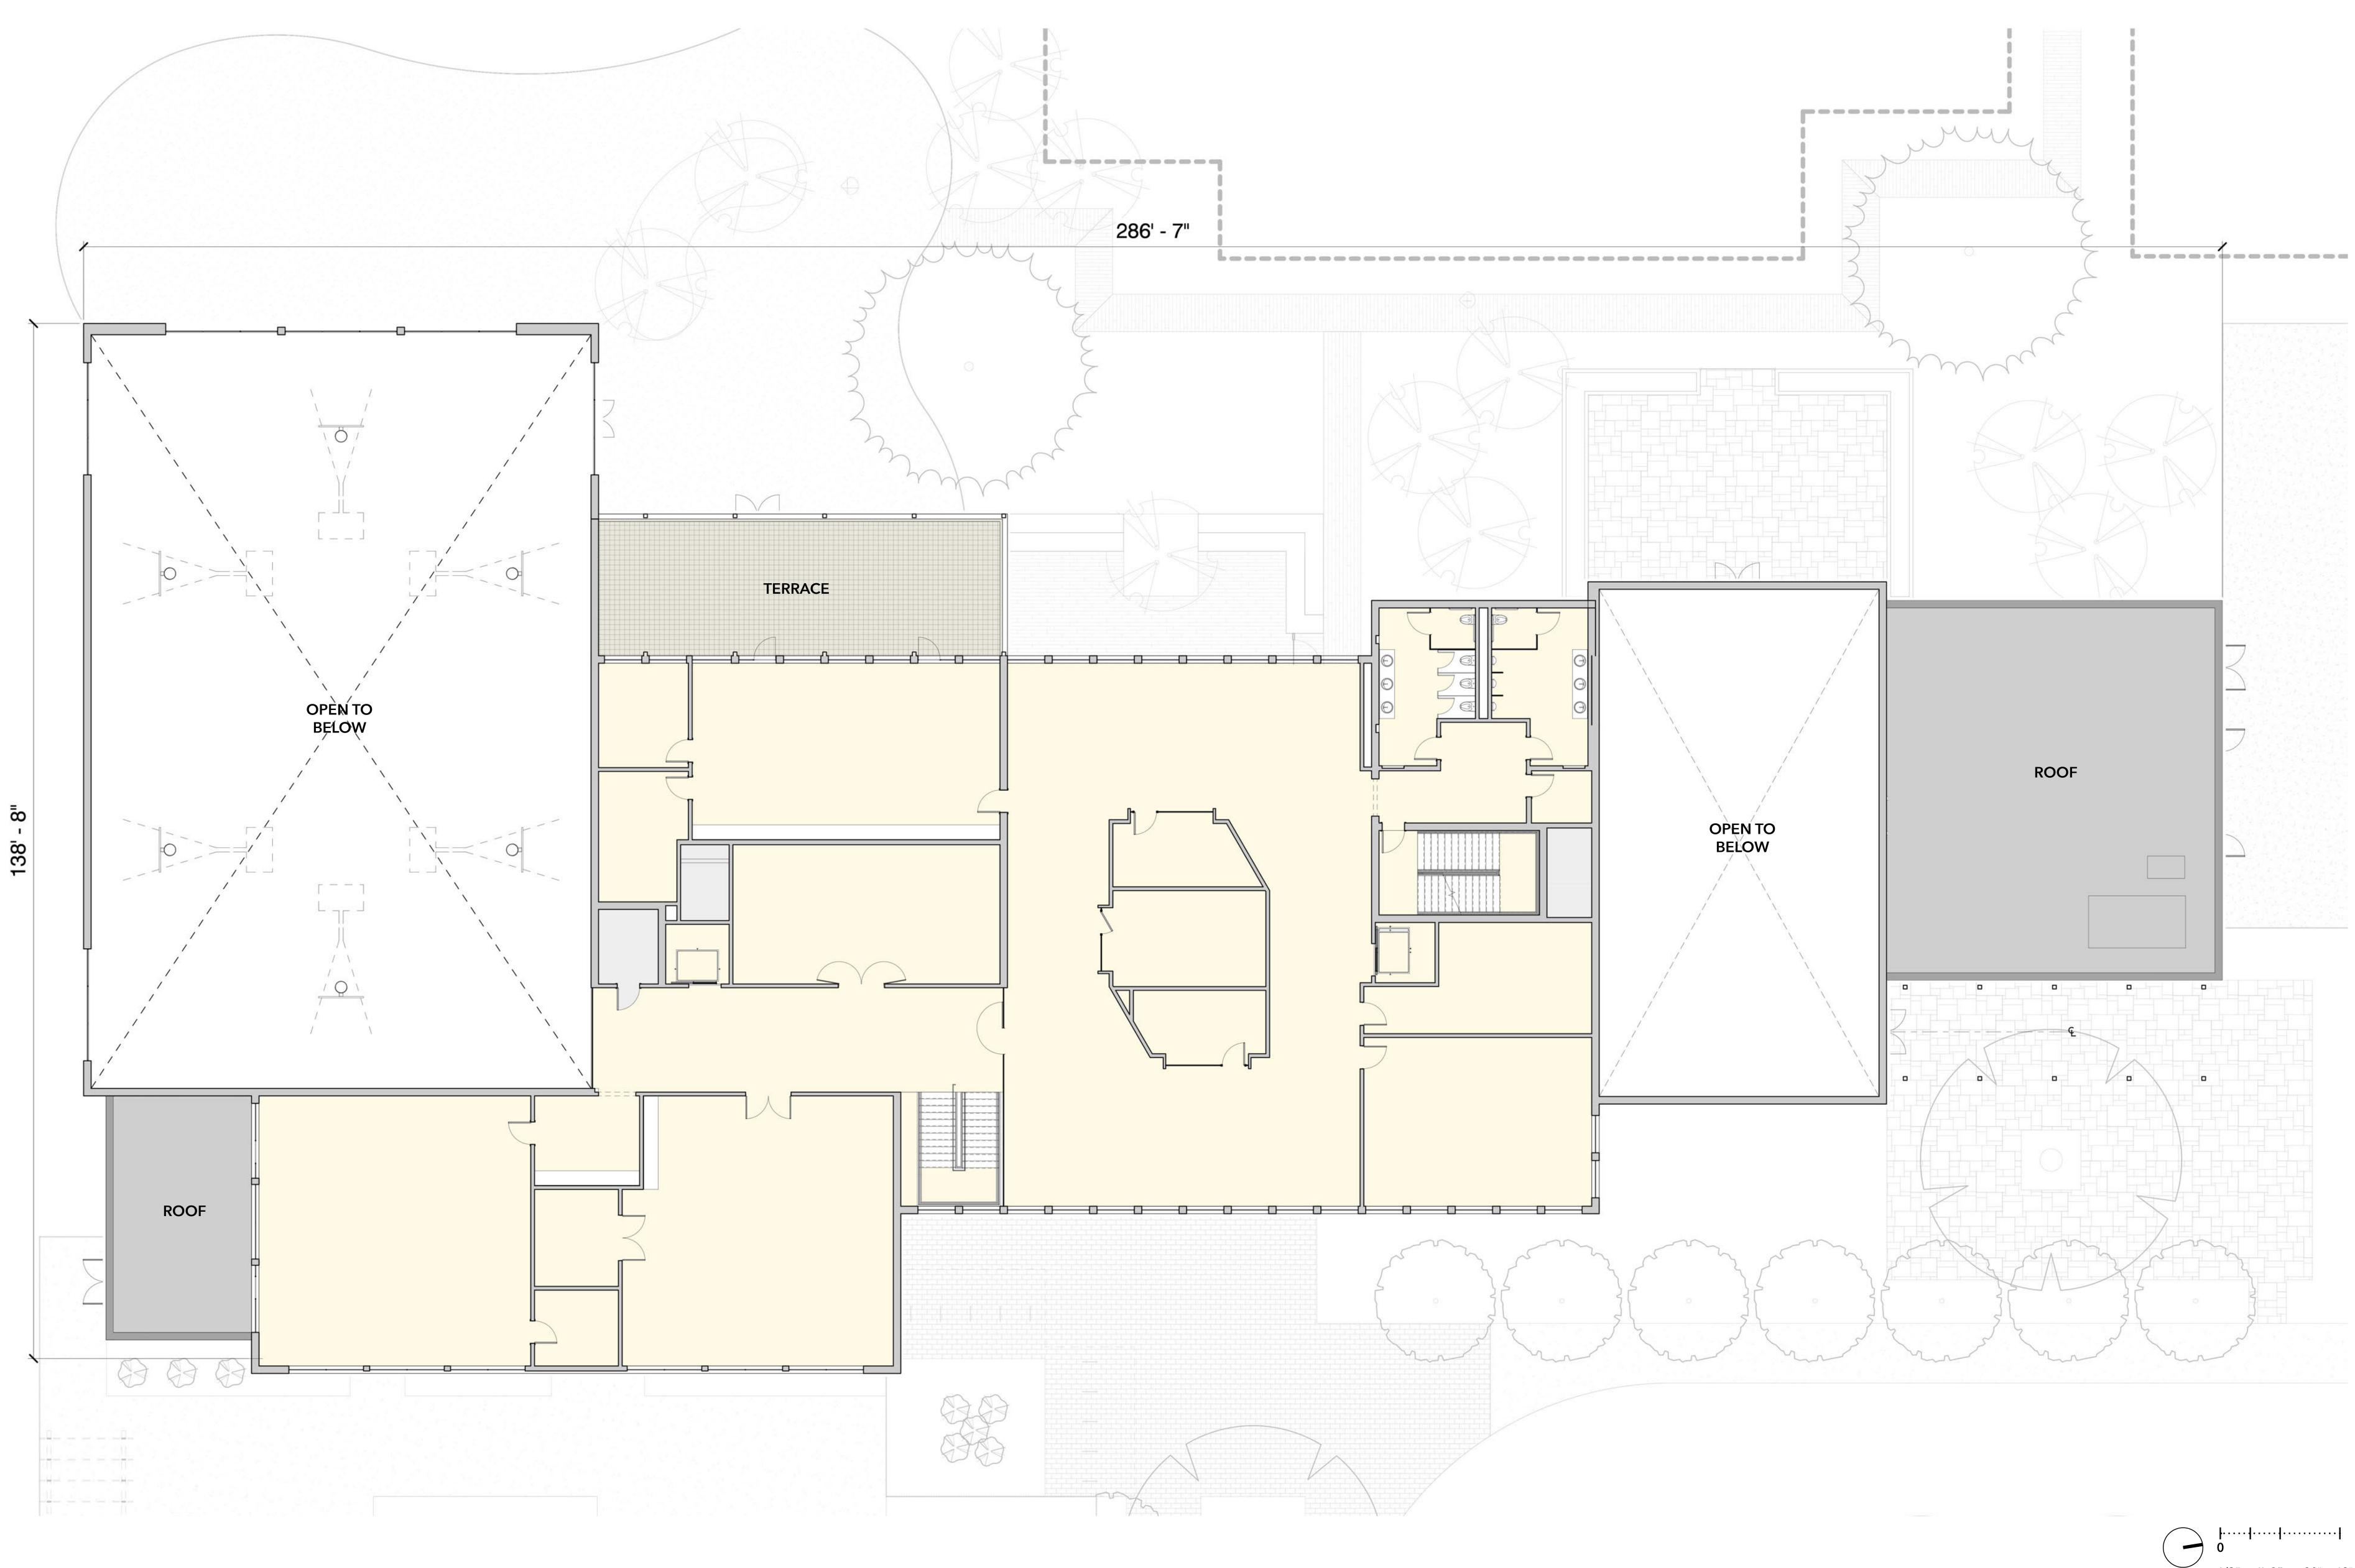

| 247           |
| Overall Net Area (sf)*                                  | 1,542         |
|                                                         |               |
| Gross Building Area (sf)**                              | 1,773         |
| *Measured from face of int. wall from as built drawings |               |
| **Measured from face of ext. wall from as built drawing | gs            |

Existing - Belle Haven Pool House- First Floor Plan

© 2020 HART HOWERTON. The designs and concepts shown are the sole property of Hart Howerton. The drawings may not be used except with the expressed written consent of Hart Howerton.



## **1/4" = 1'-0"** at 30" x 42" A1.04

······/ 8 12'



## Proposed - Floor Plan - 1st Floor

Menlo Park Community Campus, Menlo Park, California







## Proposed - Floor Plan - 2nd Floor

Menlo Park Community Campus, Menlo Park, California

© 2020 HART HOWERTON. The designs and concepts shown are the sole property of Hart Howerton. The drawings may not be used except with the expressed written consent of Hart Howerton.

**1/8" = 1'-0"** at 30" x 42"





# **Proposed - Roof Plan** Menlo Park Community Campus, Menlo Park, California



PERSPECTIVE VIEW AT BUILDING ENTRY

## **Exterior Building Perspective**

© 2020 HART HOWERTON. The designs and concepts shown are the sole property of Hart Howerton. The drawings may not be used except with the expressed written consent of Hart Howerton.





AERIAL PERSPECTIVE VIEW

# Exterior Building Perspective Menlo Park Community Campus, Menlo Park, California





### SECTION - LONGITUDINAL THROU