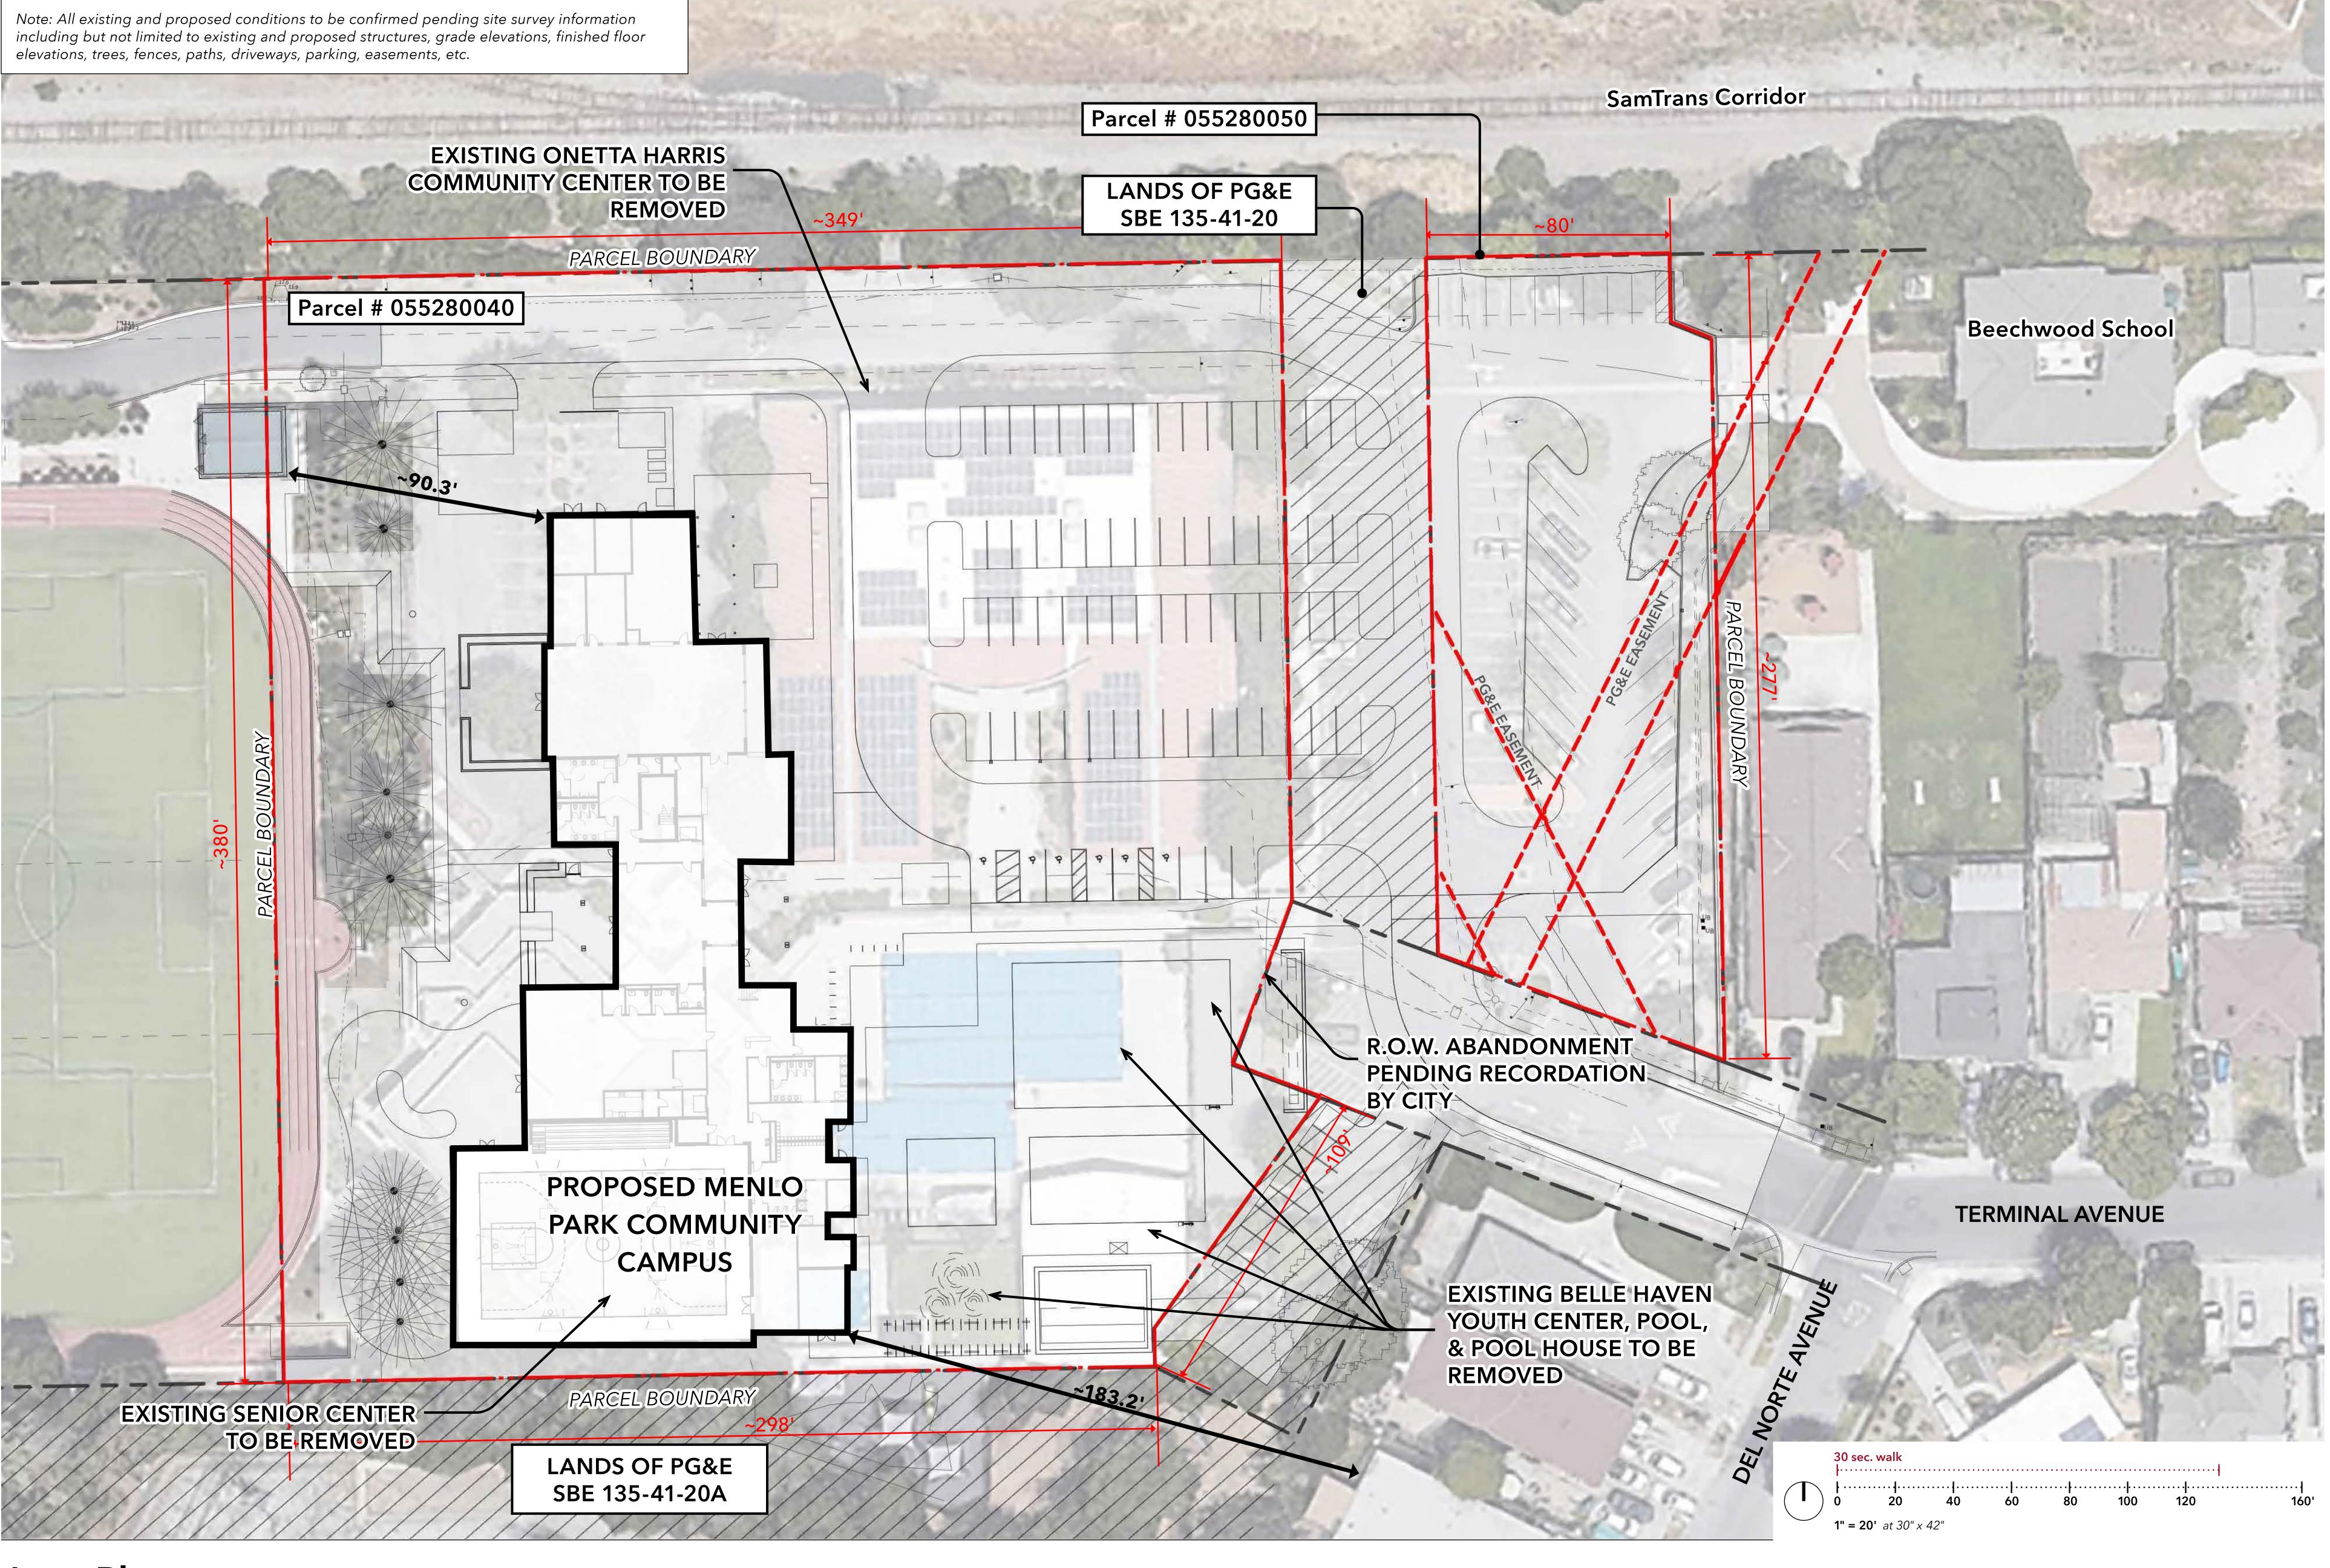

## Area Plan

Menlo Park Community Campus, Menlo Park, California

|        |                                     |              | <b>JENLO PARK COMMU</b>                                  | <u>UNU</u> |                                                     |             |                                                                                                                                                                             |
|--------|-------------------------------------|--------------|----------------------------------------------------------|------------|-----------------------------------------------------|-------------|-----------------------------------------------------------------------------------------------------------------------------------------------------------------------------|
|        | 100-110 Terminal Avenue, Menlo Park | , Cal        | ifornia, 94025                                           |            |                                                     |             |                                                                                                                                                                             |
|        | 055280040, 0055280050               | <u>/ 001</u> |                                                          |            |                                                     |             |                                                                                                                                                                             |
|        | Onetta Harris Community Center, Mer |              |                                                          | Pool       | House Belle Haven Youth Center                      |             |                                                                                                                                                                             |
|        | New Multi-Generational Community C  |              |                                                          | . 501      |                                                     |             |                                                                                                                                                                             |
|        |                                     | ente         |                                                          |            |                                                     |             |                                                                                                                                                                             |
|        | PF - Public Facilities              |              |                                                          |            |                                                     |             |                                                                                                                                                                             |
|        | Facebook, Inc.                      |              |                                                          |            |                                                     |             |                                                                                                                                                                             |
|        | City of Menlo Park                  |              |                                                          |            |                                                     |             |                                                                                                                                                                             |
| DS     | PROPOSED DEVELOPMENT                |              | EXISTING PROJECT                                         |            | ZONING ORDINANCE                                    |             | NOTES                                                                                                                                                                       |
| 80040  | 155,021                             | sf           | 155,021                                                  | sf         | 155,021                                             | sf          | Lot area is based on the draft ROW Abandonment<br>boundaries from the City of Menlo Park Staff Report<br>dated 1/28/20. Lot Area does not include PG&E Parcel<br>135-41-20. |
|        | 130,025                             | sf           | 130,025                                                  | sf         | 130,025                                             | sf          |                                                                                                                                                                             |
| 30050  | 24,996                              |              | 24,996                                                   |            | 24,996                                              |             |                                                                                                                                                                             |
|        | Refer to L0.01                      | ft           | Refer to G4                                              | ft         | N/A                                                 | ft. min.    |                                                                                                                                                                             |
|        | Refer to L0.01                      | ft           | Refer to G4                                              | ft         | N/A                                                 | ft. min.    |                                                                                                                                                                             |
|        | To be determined                    | ft           | None                                                     | ft         | N/A                                                 | ft. min.    |                                                                                                                                                                             |
|        | To be determined                    | ft           | None                                                     | ft         | N/A                                                 | ft. min.    |                                                                                                                                                                             |
|        | To be determined                    | ft           | None                                                     | ft         | N/A                                                 | ft. min.    | Setbacks are to be determined pending Site Survey                                                                                                                           |
|        | To be determined                    | ft           | None                                                     | ft         | N/A                                                 | ft. min.    |                                                                                                                                                                             |
|        | To be determined                    | ft           | None                                                     | ft         | N/A                                                 | ft. min.    |                                                                                                                                                                             |
|        | 24,789                              |              | 34,080                                                   |            | No limit                                            | sf max.     |                                                                                                                                                                             |
|        | 16%                                 | %            | 22%                                                      | %          | No limit                                            | % max.      |                                                                                                                                                                             |
| Area)* | 36,925                              | sf           | 34,080                                                   | sf         | 46,506                                              | sf max      | Gross Floor Area / Lot Area                                                                                                                                                 |
|        | 24%                                 | %            | 22%                                                      | %          | 30%                                                 |             | Not to exceed 30% per 16.49.040 Development<br>Regulations (1)                                                                                                              |
|        |                                     |              |                                                          |            | NOT APPLICABLE                                      |             |                                                                                                                                                                             |
|        |                                     |              |                                                          |            |                                                     |             |                                                                                                                                                                             |
|        | 0                                   | sf           | 0                                                        | st         |                                                     |             | Evisting areas include the Delle Heven Veuth Center                                                                                                                         |
|        |                                     |              |                                                          |            |                                                     |             | Existing areas include the Belle Haven Youth Center,<br>Onetta Harris Community Center, Menlo Park Senior                                                                   |
|        | 24,789                              | sf           | 34,080                                                   | sf         |                                                     |             | Center, and the Belle Haven Pool House                                                                                                                                      |
|        | 12,660                              | sf           | Not Applicable                                           | sf         |                                                     |             |                                                                                                                                                                             |
|        | Not Applicable                      | sf           | Not Applicable                                           | sf         |                                                     |             |                                                                                                                                                                             |
|        | 1,200                               | sf           |                                                          | sf         |                                                     |             | Pool Equipment Building                                                                                                                                                     |
|        | Not Applicable                      | sf           | Not Applicable                                           | sf         |                                                     |             |                                                                                                                                                                             |
|        | 39,171                              | sf           | 34,080                                                   | sf         | Not Specified                                       | sf max.     | *Excludes exterior terraces, includes Pool Equipment<br>Building                                                                                                            |
|        | 40' to top of roof stair            | ft           | OHCC ~44'-6", MPSC ~31'-6", YC<br>~13'-6"                | ft         | Not Specified                                       | ft. max.    |                                                                                                                                                                             |
|        |                                     |              |                                                          |            |                                                     |             |                                                                                                                                                                             |
|        |                                     |              |                                                          | ~          |                                                     |             |                                                                                                                                                                             |
|        |                                     |              | 10 BE [                                                  | DETE       | RMINED PENDING SITE SURVEY                          |             |                                                                                                                                                                             |
|        |                                     |              |                                                          | DETE       | RMINED PENDING SITE SURVEY                          |             |                                                                                                                                                                             |
|        | 88                                  |              | 88<br>88                                                 | DETE       | RMINED PENDING SITE SURVEY                          |             |                                                                                                                                                                             |
|        | 88<br>TBD                           |              |                                                          | DETE       | RMINED PENDING SITE SURVEY                          |             |                                                                                                                                                                             |
|        |                                     |              | 88                                                       |            |                                                     |             |                                                                                                                                                                             |
|        |                                     |              | 88                                                       | DETE       | TBD                                                 |             | 41-20 and (8) Parking spaces are located on Parcel SBI                                                                                                                      |
|        | TBD                                 |              | 88<br>TBD<br>N/A                                         |            | TBD                                                 |             | 41-20 and (8) Parking spaces are located on Parcel SB<br>135-41-20A (Lands of PG&E). City of Menlo Park to<br>verify/confirm access and easements.                          |
|        | TBD<br>109                          |              | 88<br>TBD<br>N/A<br>Allowable parking increase on the si |            | TBD<br>N/A<br>based on the number of existing space | es plus a 1 | 41-20 and (8) Parking spaces are located on Parcel SBE<br>135-41-20A (Lands of PG&E). City of Menlo Park to<br>verify/confirm access and easements.<br>0% increase          |
|        | TBD                                 |              | 88<br>TBD<br>N/A                                         |            | TBD<br>N/A                                          | es plus a 1 | verify/confirm access and easements.                                                                                                                                        |