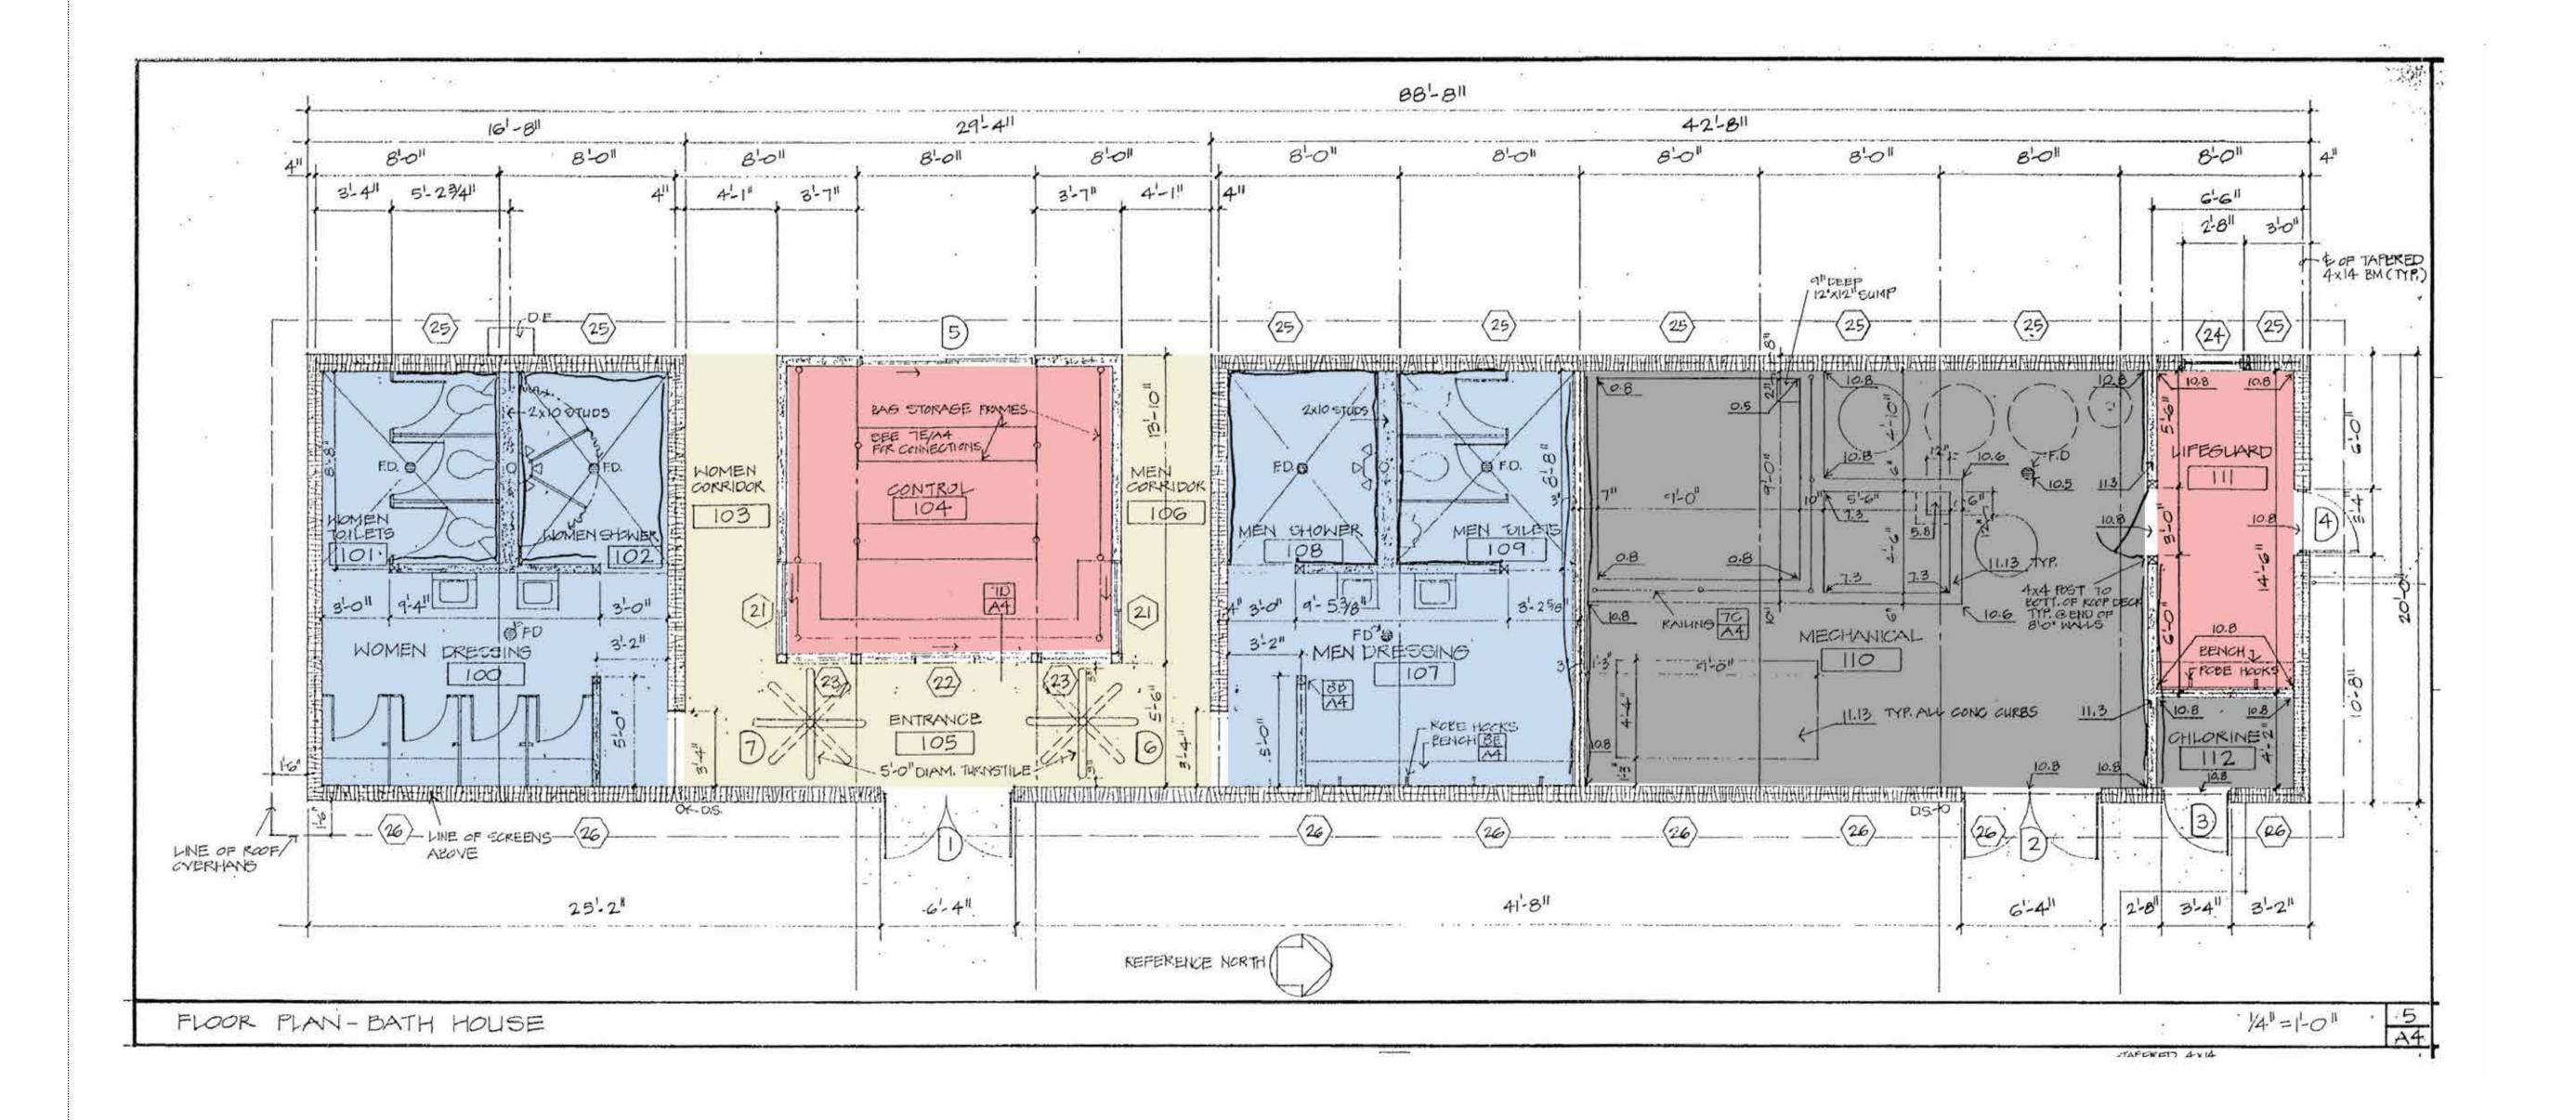

### **EXISTING BUILDING AREA SUMMARY**

| Youth Center Existing                                                                                             | Net Area (sf) | Notes                                     | Senior Center                                          | Net Area (sf) | Notes                                      |
|-------------------------------------------------------------------------------------------------------------------|---------------|-------------------------------------------|--------------------------------------------------------|---------------|--------------------------------------------|
| Public                                                                                                            | Net Alea (SI) | Notes                                     |                                                        | Net Area (SI) | Notes                                      |
|                                                                                                                   | 4 5 0 0       |                                           | <b>Public</b>                                          |               |                                            |
| Activities Room                                                                                                   | 1,593         |                                           | Vestibule                                              | 92            | Front entry vestibule                      |
| Kitchen                                                                                                           | 153           |                                           | Reception Desk                                         | 119           | "Uppludge display area poor the treat      |
| Director's Office                                                                                                 | 156           |                                           |                                                        |               | Includes display area near the front       |
| WC                                                                                                                | 29            |                                           |                                                        | 1,177         | doors and reception desk and also          |
| WC                                                                                                                | 29            |                                           |                                                        | .,            | circulation space with flyers near the     |
|                                                                                                                   |               |                                           | Lobby                                                  |               | sewina room                                |
| JC                                                                                                                | 25            |                                           |                                                        | 1,124         | Seating areas in front of the fireplace to |
| Mechanical                                                                                                        | 28            |                                           | Lounge                                                 | 1,124         | the puzzle table                           |
| Storage                                                                                                           | 107           |                                           | Staff Desk                                             | 149           | Near the Sewing Room                       |
| Circulation                                                                                                       | 81            |                                           | Women's Bathroom                                       | 227           |                                            |
| Overall Net Area (sf)*                                                                                            | 2,201         |                                           | Men's Bathroom                                         | 204           |                                            |
|                                                                                                                   |               | 1                                         | Coats                                                  | 85            | <br>Used for kitchen pantry storage        |
| Gross Building Area (sf)**                                                                                        | 2 2 7 0       |                                           |                                                        |               | Also used for the second harvest           |
|                                                                                                                   |               |                                           |                                                        | 70/           |                                            |
| *Measured from face of int. wall from as built drawing<br>**Measured from face of ext. wall from as built drawing |               |                                           |                                                        | 736           | program, need to be able to wheel          |
| mineasured from face of ext. wall from as built drawin                                                            | ngs           |                                           | Sewing                                                 |               | pallets into this room                     |
|                                                                                                                   |               |                                           | Arts and Crafts                                        | 725           | Painting, ceramics, two sinks              |
| Onetta Harris Community                                                                                           | Net Area (sf) | Notes                                     | Kiln Room                                              | 206           |                                            |
| Center                                                                                                            | Net Area (SI) | - Notes                                   |                                                        | 040           | Used for peace circle, could be            |
| Public                                                                                                            |               |                                           | Computer Classroom                                     | 212           | combined w/ library program                |
| Entrance                                                                                                          | 1,008         | From renovation plans                     | Billiards and Games                                    | 881           |                                            |
|                                                                                                                   |               |                                           |                                                        | 2,194         |                                            |
| Gym                                                                                                               | 6,913         |                                           | Dining Room 117                                        |               |                                            |
| Gym Storage                                                                                                       | 195           | Used for gym storage                      | Storage 120                                            | 132           | Furniture storage                          |
| Refuse Area                                                                                                       | 142           | Accessed from outside                     |                                                        | 132           | Converted from original storage room       |
| Dressing Room                                                                                                     | 341           |                                           | Avideh's Office                                        |               | servertea nem enginareterage reem          |
| Dressing Room                                                                                                     | 365           | Men's and Women's Locker Rooms            | Kitchen                                                | 664           |                                            |
| Women's Toilet                                                                                                    | 177           | wen's and women's Locker Rooms            |                                                        |               |                                            |
| Men's Toilet                                                                                                      | 173           |                                           |                                                        |               | Accessed through pantry storage area       |
|                                                                                                                   |               | Area includes current storage area at the |                                                        | 22            | (originally was where the meeting room     |
| Multi-purpose Room                                                                                                | 2,422         | back wall                                 | Janitor's Closet                                       |               | dividers were located)                     |
| Multi-purpose Room                                                                                                |               |                                           | Janitor's Closet                                       |               |                                            |
|                                                                                                                   | 233           | Currently unused / basically as           | 5 445                                                  | 80            | Currently not large enough, use extra      |
| Office and Equipment                                                                                              |               | circulation                               | Pantry 115                                             |               | storage space near front entry             |
| Kitchen                                                                                                           | 222           |                                           | Former Medical Clinic Spaces:                          |               |                                            |
| First Aid                                                                                                         | 76            | Used as kitchen storage                   | Multi-Purpose 116                                      | 877           |                                            |
|                                                                                                                   |               | Awkward adjacency to multi-purpose        | Storage 119                                            | 88            |                                            |
| WC                                                                                                                | 27            | room                                      | Office 110                                             | 150           |                                            |
| Bathroom                                                                                                          | 190           |                                           | Exam Room                                              | 145           |                                            |
| Lounge 34                                                                                                         | 184           | Used as a fitness classroom               | Seminar Conference Room                                | 241           |                                            |
| Conference 30                                                                                                     | 251           | (ballet/dance). Includes storage for that | Administration                                         | 425           |                                            |
|                                                                                                                   |               |                                           |                                                        |               |                                            |
| Office 33                                                                                                         | 184           | room.                                     | Storage 111                                            | 101           | Accessed from exterior service yard        |
| Office 32                                                                                                         | 376           |                                           | Electric 112                                           | 95            | Accessed from exterior service yard        |
| Conference 28                                                                                                     | 285           | Used as part of the Youth Center          | Overall Net Area (sf)*                                 | 11,283        |                                            |
| Office 25                                                                                                         | 169           |                                           |                                                        |               |                                            |
| Office 24                                                                                                         | 169           | childcare program                         | Gross Building Area (sf)**                             | 12,385        |                                            |
| Office 21                                                                                                         | 169           |                                           | *Measured from face of int. wall from as built drawing | -             |                                            |
| Office 20                                                                                                         | 169           |                                           | **Measured from face of ext. wall from as built drawin |               |                                            |
| Office 19                                                                                                         | 167           | Conference Room?                          |                                                        |               |                                            |
| Office 18                                                                                                         | 167           | < part of Fitness Room?                   | Pool House                                             | Net Area (sf) | Notes                                      |
|                                                                                                                   |               | < part of Filliess Room?                  |                                                        | Net Alea (SI) | NOIGS                                      |
| Work                                                                                                              | 169           | 4                                         | Public                                                 | 0.7.0         |                                            |
| Equipment Storage                                                                                                 | 398           | ļ                                         | Women's                                                | 270           |                                            |
| Supply                                                                                                            | 142           | ļ I                                       | Men's                                                  | 271           |                                            |
| Janitor                                                                                                           | 36            | ļ l                                       | Control                                                | 181           |                                            |
| Circulation                                                                                                       | 1,059         | 1                                         | Lifeguard                                              | 89            |                                            |
| Overall Net Area (sf)*                                                                                            |               |                                           | Mechanical                                             | 460           |                                            |
|                                                                                                                   |               | ۱                                         | Chlorine                                               | 24            |                                            |
|                                                                                                                   | 47 554        | , I                                       | Circulation                                            | 247           |                                            |
| Gross Building Area (sf)**                                                                                        | -             | 1                                         |                                                        |               |                                            |
| *Measured from face of int. wall from as built drawing                                                            |               |                                           | Overall Net Area (sf)*                                 | 1,542         |                                            |
| **Measured from face of ext. wall from as built drawing                                                           | ngs           |                                           |                                                        |               |                                            |
|                                                                                                                   |               |                                           | Gross Building Area (sf)**                             | 1,773         |                                            |
|                                                                                                                   |               |                                           | *Measured from face of int. wall from as built drawing |               | 7                                          |
|                                                                                                                   |               |                                           | **Measured from face of ext. wall from as built drawin | ngs           |                                            |
|                                                                                                                   |               |                                           |                                                        |               |                                            |