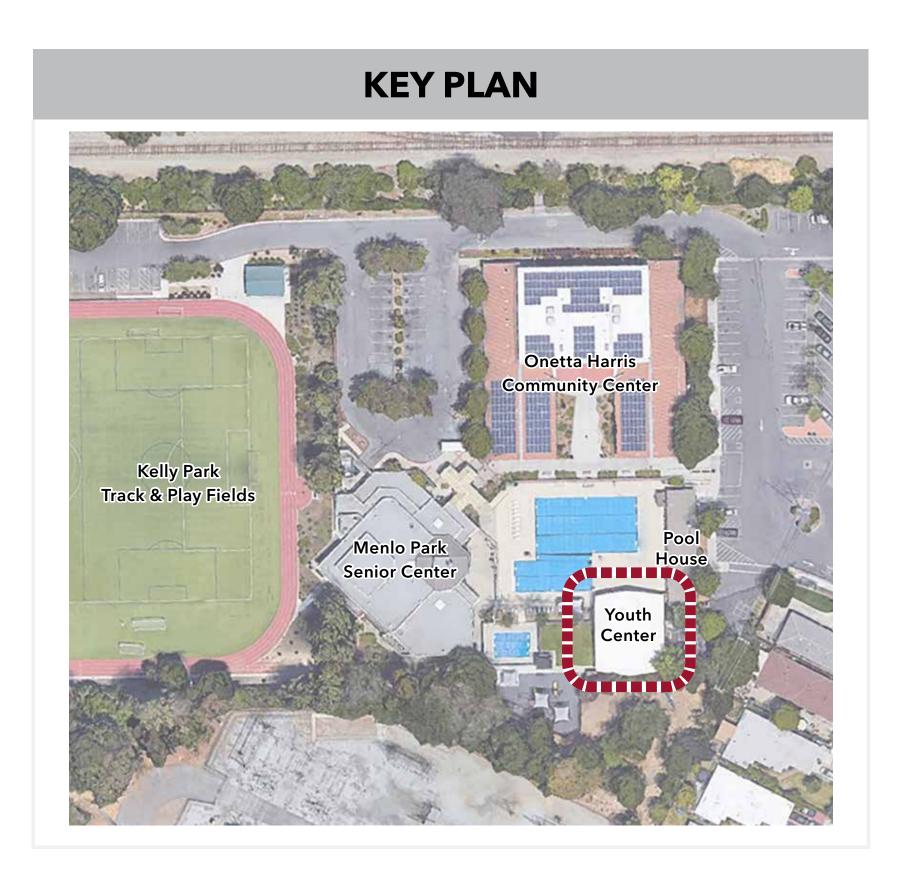

|          |  |      | HART HOWERTON                                                                                                                                                                                                                                                                                                                                                                                                                                                                                                                                                                                                                                 |
|----------|--|------|-----------------------------------------------------------------------------------------------------------------------------------------------------------------------------------------------------------------------------------------------------------------------------------------------------------------------------------------------------------------------------------------------------------------------------------------------------------------------------------------------------------------------------------------------------------------------------------------------------------------------------------------------|
|          |  |      |                                                                                                                                                                                                                                                                                                                                                                                                                                                                                                                                                                                                                                               |
| Scale    |  |      | Menlo Park Community Campus Proposal - Project Description Purpose of the proposal                                                                                                                                                                                                                                                                                                                                                                                                                                                                                                                                                            |
|          |  |      | On December 16, 2019, Facebook submitted a formal offer letter to the<br>City Council describing its intent to collaborate with the community and<br>funding and development of a new multigenerational community came<br>of the current Onetta Harris Community Center, Menlo Park Senior Ce<br>Haven Youth Center located at 100-110 Terminal Avenue. Facebook's<br>residents a welcoming place to gather, celebrate, and reinforce the so<br>makes the Belle Haven neighborhood unique. It should be noted that<br>standalone endeavor by Facebook and is not connected to any other F                                                     |
| 0"       |  |      | project.                                                                                                                                                                                                                                                                                                                                                                                                                                                                                                                                                                                                                                      |
|          |  |      | <i>Existing and Proposed Uses</i><br>Currently, the Onetta Harris Community Center, Menlo Park Senior Ce<br>Haven Youth Center, Belle Haven Pool and Pool House, and Kelly Park<br>community recreation campus in the Belle Haven neighborhood. Exist<br>follows:                                                                                                                                                                                                                                                                                                                                                                             |
| -0"      |  |      | <ul> <li>Onetta Harris Community Center:</li> <li>Gymnasium</li> <li>Multi-purpose room</li> <li>Warming kitchen</li> </ul>                                                                                                                                                                                                                                                                                                                                                                                                                                                                                                                   |
| )"       |  |      | <ul> <li>Community classroom spaces</li> <li>Small fitness room</li> </ul>                                                                                                                                                                                                                                                                                                                                                                                                                                                                                                                                                                    |
| )"       |  |      | Menlo Park Senior Center:                                                                                                                                                                                                                                                                                                                                                                                                                                                                                                                                                                                                                     |
| )"<br>)" |  |      | <ul> <li>Dining Hall</li> <li>Lounge</li> <li>Billiards/game room</li> <li>Classroom spaces</li> <li>Computer lab</li> <li>Commercial kitchen</li> </ul>                                                                                                                                                                                                                                                                                                                                                                                                                                                                                      |
| -0"      |  |      | Community garden Belle Haven Youth Center:                                                                                                                                                                                                                                                                                                                                                                                                                                                                                                                                                                                                    |
| -0"      |  |      | <ul> <li>Activities room for the Belle Haven after-school program</li> <li>Staff offices</li> <li>Storage</li> <li>Belle Haven Pool House</li> </ul>                                                                                                                                                                                                                                                                                                                                                                                                                                                                                          |
|          |  |      |                                                                                                                                                                                                                                                                                                                                                                                                                                                                                                                                                                                                                                               |
| -0"      |  | :::: | One Union Street 415 439 2200<br>San Francisco, CA 94111 harthowerton.com                                                                                                                                                                                                                                                                                                                                                                                                                                                                                                                                                                     |
| -0"      |  |      |                                                                                                                                                                                                                                                                                                                                                                                                                                                                                                                                                                                                                                               |
| -0"      |  |      |                                                                                                                                                                                                                                                                                                                                                                                                                                                                                                                                                                                                                                               |
| -0"      |  |      |                                                                                                                                                                                                                                                                                                                                                                                                                                                                                                                                                                                                                                               |
| -0"      |  |      | playground and provide access to Kelly Park. The combined Senior Ce<br>Room / Community Event Room have a complementary outdoor dinin<br>eastern side of the building as well as access to the new community ga<br>terrace on the western side. On the second floor, the Makerspace has<br>terrace that overlooks Kelly Park.                                                                                                                                                                                                                                                                                                                 |
| 0.11     |  |      | Architectural style, materials, and colors                                                                                                                                                                                                                                                                                                                                                                                                                                                                                                                                                                                                    |
| -0"      |  |      | The proposed building will be a contemporary style with colors and ma<br>still to be determined at this time. Please refer to Sheet A5.01 for conce<br>imagery.                                                                                                                                                                                                                                                                                                                                                                                                                                                                               |
| he       |  |      | <i>Community Engagement and Outreach Efforts</i><br>The community engagement and outreach for the project will consist o                                                                                                                                                                                                                                                                                                                                                                                                                                                                                                                      |
|          |  |      | community meetings and workshops as described below:<br><u>Community Workshop #1 - January 11, 2020</u>                                                                                                                                                                                                                                                                                                                                                                                                                                                                                                                                       |
|          |  |      | The first community workshop was held on January 11, 2020 at the Me<br>Center. The initial concept designs were presented, and the communi-<br>were invited to provide feedback on a series of programming posters<br>massing model of the project. There was also a brief question and ans-<br>where members of the community raised concerns about the naming of<br>the interim services that would be provided during construction. Appr<br>people attended the meeting. The presentation slides and feedback the<br>are located on the City's website here: <u>https://www.menlopark.org/16</u><br><u>meetings-documents-recordings</u> . |
|          |  |      | <u>Community Workshop #2–February 9, 2020</u><br>The second community meeting was held on February 9, 2020 at the N                                                                                                                                                                                                                                                                                                                                                                                                                                                                                                                           |
|          |  |      | Senior Center. At this meeting, Facebook and Hart Howerton presenter<br>overview and summary of Community Workshop #1. Participants were<br>participate in a group exercise. Each table was given six sheets of pape<br>feedback received from the community regarding the community cent<br>center, youth center, library, fitness center and pool. Participants at each<br>asked to identify their top three most important functions/spaces in each                                                                                                                                                                                        |
|          |  |      | The presentation slides and feedback that was received are located or website here: <u>https://www.menlopark.org/1645/Previous-meetings-do</u> recordings.                                                                                                                                                                                                                                                                                                                                                                                                                                                                                    |
|          |  |      | Community Workshop #3 To be held as the Planning Commission St 10/5/20.                                                                                                                                                                                                                                                                                                                                                                                                                                                                                                                                                                       |
|          |  |      | 9/16/20  19-044 Menlo Park Comm                                                                                                                                                                                                                                                                                                                                                                                                                                                                                                                                                                                                               |
|          |  |      |                                                                                                                                                                                                                                                                                                                                                                                                                                                                                                                                                                                                                                               |

### • Lifeguard/staff spaces

 Locker Rooms • Pool equipment and storage

The new multi-generational community campus will combine all of the existing uses into one centralized building, along with a new branch library, that will provide a mix of recreation and activity spaces. Per the City of Menlo Park Zoning Code, Section 16.04.325, the gross floor area (GFA) of the proposed building is 35,725 sf which excludes all MEP exempt areas (including the Pool Equipment Building) and exterior terraces. The proposed uses are as follows:

- Gymnasium
- Youth Center
- Locker Rooms
- Senior Dining Room / Community Event Room–a divisible room that will serve the dual purpose of the Senior Center dining room and an event rental space
- Senior Lounge / Lobby Commercial Kitchen and storage
- Flexible classroom spaces
- Movement studio (dance classes, yoga, etc.)
- Fitness Room (cardio, weights, etc.)
- Library distributed throughout the building including storytime space, teen lounge, homework center, conference room, and flexible classroom spaces