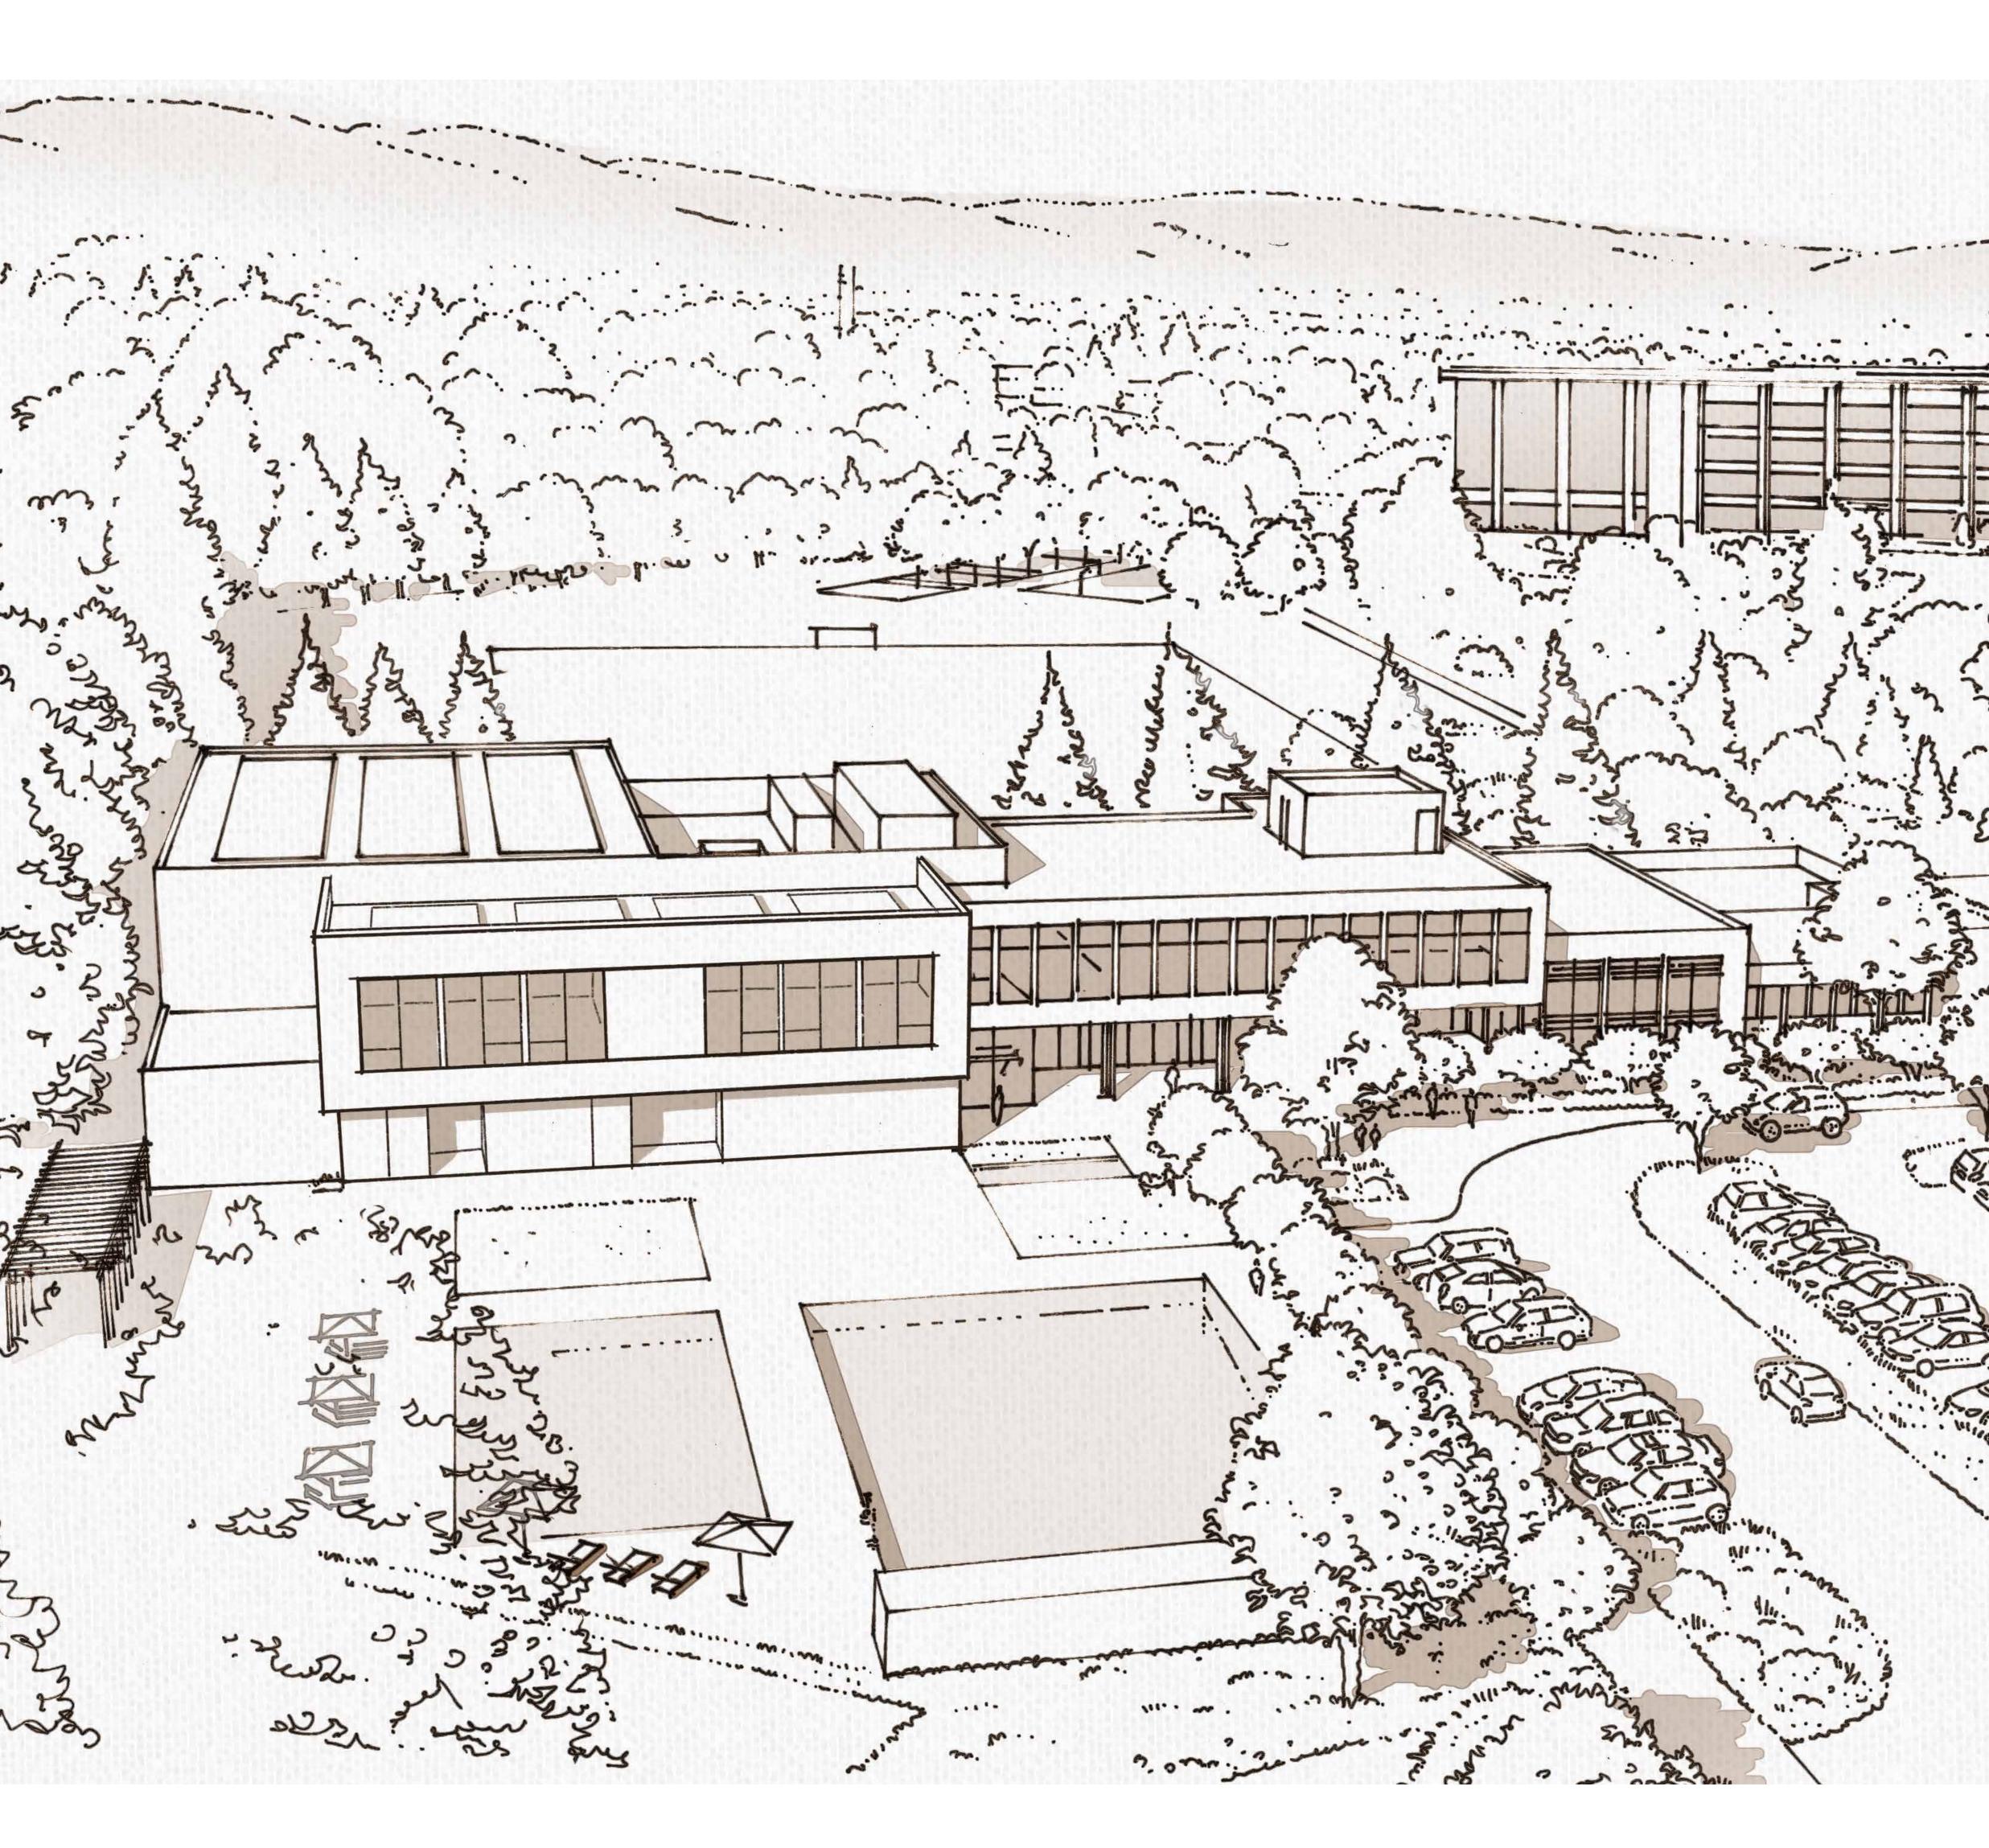

### Basis for site layout

The proposed building placement and site layout is based on the desire to more directly connect the Belle Haven neighborhood with Kelly Park and to improve access and circulation. The existing parking lots will be combined into a single parking lot that facilitates school drop-offs, senior center shuttle and bus access, bike/pedestrian access, and service vehicles.

In addition to improved circulation, the building placement and site layout will enhance the operational efficiencies of the campus. The new Youth Center space located on the first floor of the building will have more direct access to a new playground (or the existing playground will be relocated) as well as Kelly Park. The new locker rooms will be shared between the fitness spaces and located adjacent to the new pool. Furthermore, a series of outdoor community gathering spaces and amenities will be dispersed throughout the site. On the ground level, an outdoor courtyard and boardwalk system connect the Children's Library to the adjacent

## Area Plan

Menlo Park Community Campus, Menlo Park, California