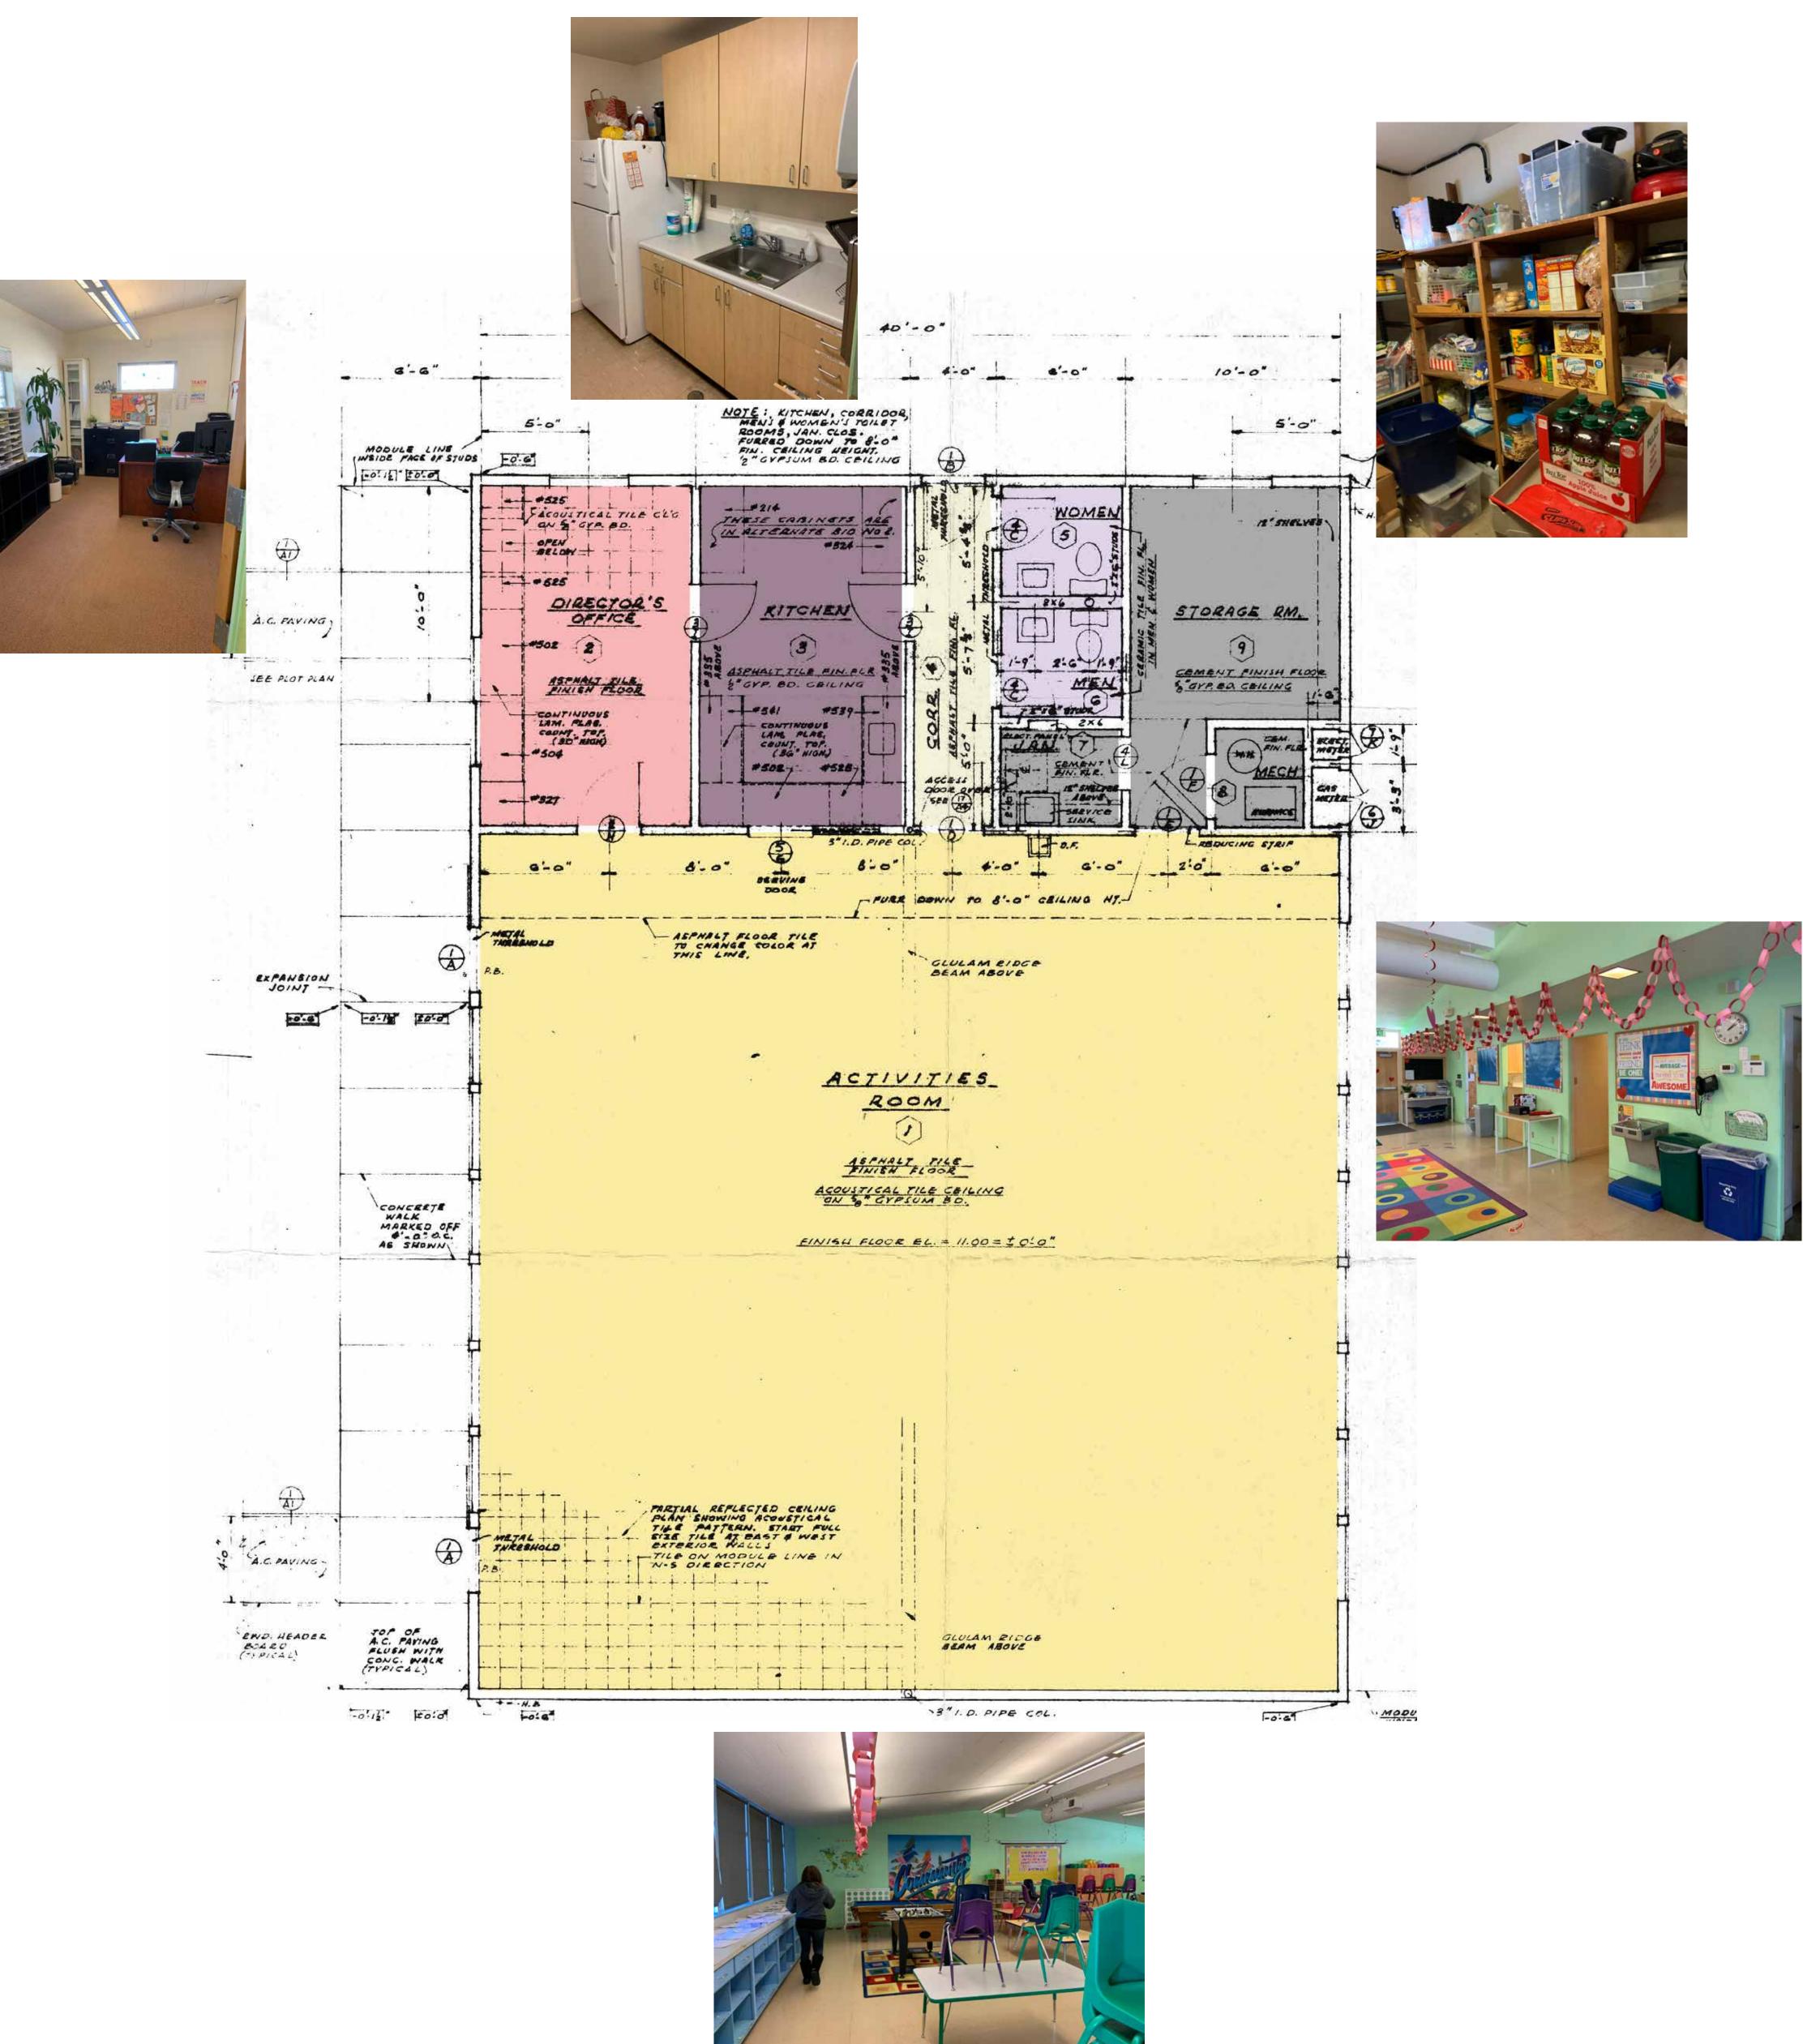

### **EXISTING BUILDING AREA SUMMARY**

| Youth Center Existing                                                                                             | Net Area (sf) | Notes                                     | Senior Center                                          | Net Area (sf) | Notes                                      |
|-------------------------------------------------------------------------------------------------------------------|---------------|-------------------------------------------|--------------------------------------------------------|---------------|--------------------------------------------|
| Public                                                                                                            | Net Alea (SI) | Notes                                     |                                                        | Net Area (SI) | Notes                                      |
|                                                                                                                   | 4 5 0 0       |                                           | <b>Public</b>                                          |               |                                            |
| Activities Room                                                                                                   | 1,593         |                                           | Vestibule                                              | 92            | Front entry vestibule                      |
| Kitchen                                                                                                           | 153           |                                           | Reception Desk                                         | 119           | "Uppludge display area poor the treat      |
| Director's Office                                                                                                 | 156           |                                           |                                                        |               | Includes display area near the front       |
| WC                                                                                                                | 29            |                                           |                                                        | 1,177         | doors and reception desk and also          |
| WC                                                                                                                | 29            |                                           |                                                        | .,            | circulation space with flyers near the     |
|                                                                                                                   |               |                                           | Lobby                                                  |               | sewina room                                |
| JC                                                                                                                | 25            |                                           |                                                        | 1,124         | Seating areas in front of the fireplace to |
| Mechanical                                                                                                        | 28            |                                           | Lounge                                                 | 1,124         | the puzzle table                           |
| Storage                                                                                                           | 107           |                                           | Staff Desk                                             | 149           | Near the Sewing Room                       |
| Circulation                                                                                                       | 81            |                                           | Women's Bathroom                                       | 227           |                                            |
| Overall Net Area (sf)*                                                                                            | 2,201         |                                           | Men's Bathroom                                         | 204           |                                            |
|                                                                                                                   |               | 1                                         | Coats                                                  | 85            | <br>Used for kitchen pantry storage        |
| Gross Building Area (sf)**                                                                                        | 2 2 7 0       |                                           |                                                        |               | Also used for the second harvest           |
|                                                                                                                   |               |                                           |                                                        | 70/           |                                            |
| *Measured from face of int. wall from as built drawing<br>**Measured from face of ext. wall from as built drawing |               |                                           |                                                        | 736           | program, need to be able to wheel          |
| mineasured from face of ext. wall from as built drawin                                                            | ngs           |                                           | Sewing                                                 |               | pallets into this room                     |
|                                                                                                                   |               |                                           | Arts and Crafts                                        | 725           | Painting, ceramics, two sinks              |
| Onetta Harris Community                                                                                           | Net Area (sf) | Notes                                     | Kiln Room                                              | 206           |                                            |
| Center                                                                                                            | Net Area (SI) | - Notes                                   |                                                        | 040           | Used for peace circle, could be            |
| Public                                                                                                            |               |                                           | Computer Classroom                                     | 212           | combined w/ library program                |
| Entrance                                                                                                          | 1,008         | From renovation plans                     | Billiards and Games                                    | 881           |                                            |
|                                                                                                                   |               |                                           |                                                        | 2,194         |                                            |
| Gym                                                                                                               | 6,913         |                                           | Dining Room 117                                        |               |                                            |
| Gym Storage                                                                                                       | 195           | Used for gym storage                      | Storage 120                                            | 132           | Furniture storage                          |
| Refuse Area                                                                                                       | 142           | Accessed from outside                     |                                                        | 132           | Converted from original storage room       |
| Dressing Room                                                                                                     | 341           |                                           | Avideh's Office                                        |               | servertea nem enginareterage reem          |
| Dressing Room                                                                                                     | 365           | Men's and Women's Locker Rooms            | Kitchen                                                | 664           |                                            |
| Women's Toilet                                                                                                    | 177           | wen's and women's Locker Rooms            |                                                        |               |                                            |
| Men's Toilet                                                                                                      | 173           |                                           |                                                        |               | Accessed through pantry storage area       |
|                                                                                                                   |               | Area includes current storage area at the |                                                        | 22            | (originally was where the meeting room     |
| Multi-purpose Room                                                                                                | 2,422         | back wall                                 | Janitor's Closet                                       |               | dividers were located)                     |
| Multi-purpose Room                                                                                                |               |                                           | Janitor's Closet                                       |               |                                            |
|                                                                                                                   | 233           | Currently unused / basically as           | 5 445                                                  | 80            | Currently not large enough, use extra      |
| Office and Equipment                                                                                              |               | circulation                               | Pantry 115                                             |               | storage space near front entry             |
| Kitchen                                                                                                           | 222           |                                           | Former Medical Clinic Spaces:                          |               |                                            |
| First Aid                                                                                                         | 76            | Used as kitchen storage                   | Multi-Purpose 116                                      | 877           |                                            |
|                                                                                                                   |               | Awkward adjacency to multi-purpose        | Storage 119                                            | 88            |                                            |
| WC                                                                                                                | 27            | room                                      | Office 110                                             | 150           |                                            |
| Bathroom                                                                                                          | 190           |                                           | Exam Room                                              | 145           |                                            |
| Lounge 34                                                                                                         | 184           | Used as a fitness classroom               | Seminar Conference Room                                | 241           |                                            |
| Conference 30                                                                                                     | 251           | (ballet/dance). Includes storage for that | Administration                                         | 425           |                                            |
|                                                                                                                   |               |                                           |                                                        |               |                                            |
| Office 33                                                                                                         | 184           | room.                                     | Storage 111                                            | 101           | Accessed from exterior service yard        |
| Office 32                                                                                                         | 376           |                                           | Electric 112                                           | 95            | Accessed from exterior service yard        |
| Conference 28                                                                                                     | 285           | Used as part of the Youth Center          | Overall Net Area (sf)*                                 | 11,283        |                                            |
| Office 25                                                                                                         | 169           |                                           |                                                        |               |                                            |
| Office 24                                                                                                         | 169           | childcare program                         | Gross Building Area (sf)**                             | 12,385        |                                            |
| Office 21                                                                                                         | 169           |                                           | *Measured from face of int. wall from as built drawing | -             |                                            |
| Office 20                                                                                                         | 169           |                                           | **Measured from face of ext. wall from as built drawin |               |                                            |
| Office 19                                                                                                         | 167           | Conference Room?                          |                                                        |               |                                            |
| Office 18                                                                                                         | 167           | < part of Fitness Room?                   | Pool House                                             | Net Area (sf) | Notes                                      |
|                                                                                                                   |               | < part of Filliess Room?                  |                                                        | Net Alea (SI) | NOIGS                                      |
| Work                                                                                                              | 169           | 4                                         | Public                                                 | 0.7.0         |                                            |
| Equipment Storage                                                                                                 | 398           | ļ                                         | Women's                                                | 270           |                                            |
| Supply                                                                                                            | 142           | ļ I                                       | Men's                                                  | 271           |                                            |
| Janitor                                                                                                           | 36            | ļ l                                       | Control                                                | 181           |                                            |
| Circulation                                                                                                       | 1,059         | 1                                         | Lifeguard                                              | 89            |                                            |
| Overall Net Area (sf)*                                                                                            |               |                                           | Mechanical                                             | 460           |                                            |
|                                                                                                                   |               | ۱                                         | Chlorine                                               | 24            |                                            |
|                                                                                                                   | 47 554        | , I                                       | Circulation                                            | 247           |                                            |
| Gross Building Area (sf)**                                                                                        | -             | 1                                         |                                                        |               |                                            |
| *Measured from face of int. wall from as built drawing                                                            |               |                                           | Overall Net Area (sf)*                                 | 1,542         |                                            |
| **Measured from face of ext. wall from as built drawing                                                           | ngs           |                                           |                                                        |               |                                            |
|                                                                                                                   |               |                                           | Gross Building Area (sf)**                             | 1,773         |                                            |
|                                                                                                                   |               |                                           | *Measured from face of int. wall from as built drawing |               | 7                                          |
|                                                                                                                   |               |                                           | **Measured from face of ext. wall from as built drawin | ngs           |                                            |
|                                                                                                                   |               |                                           |                                                        |               |                                            |