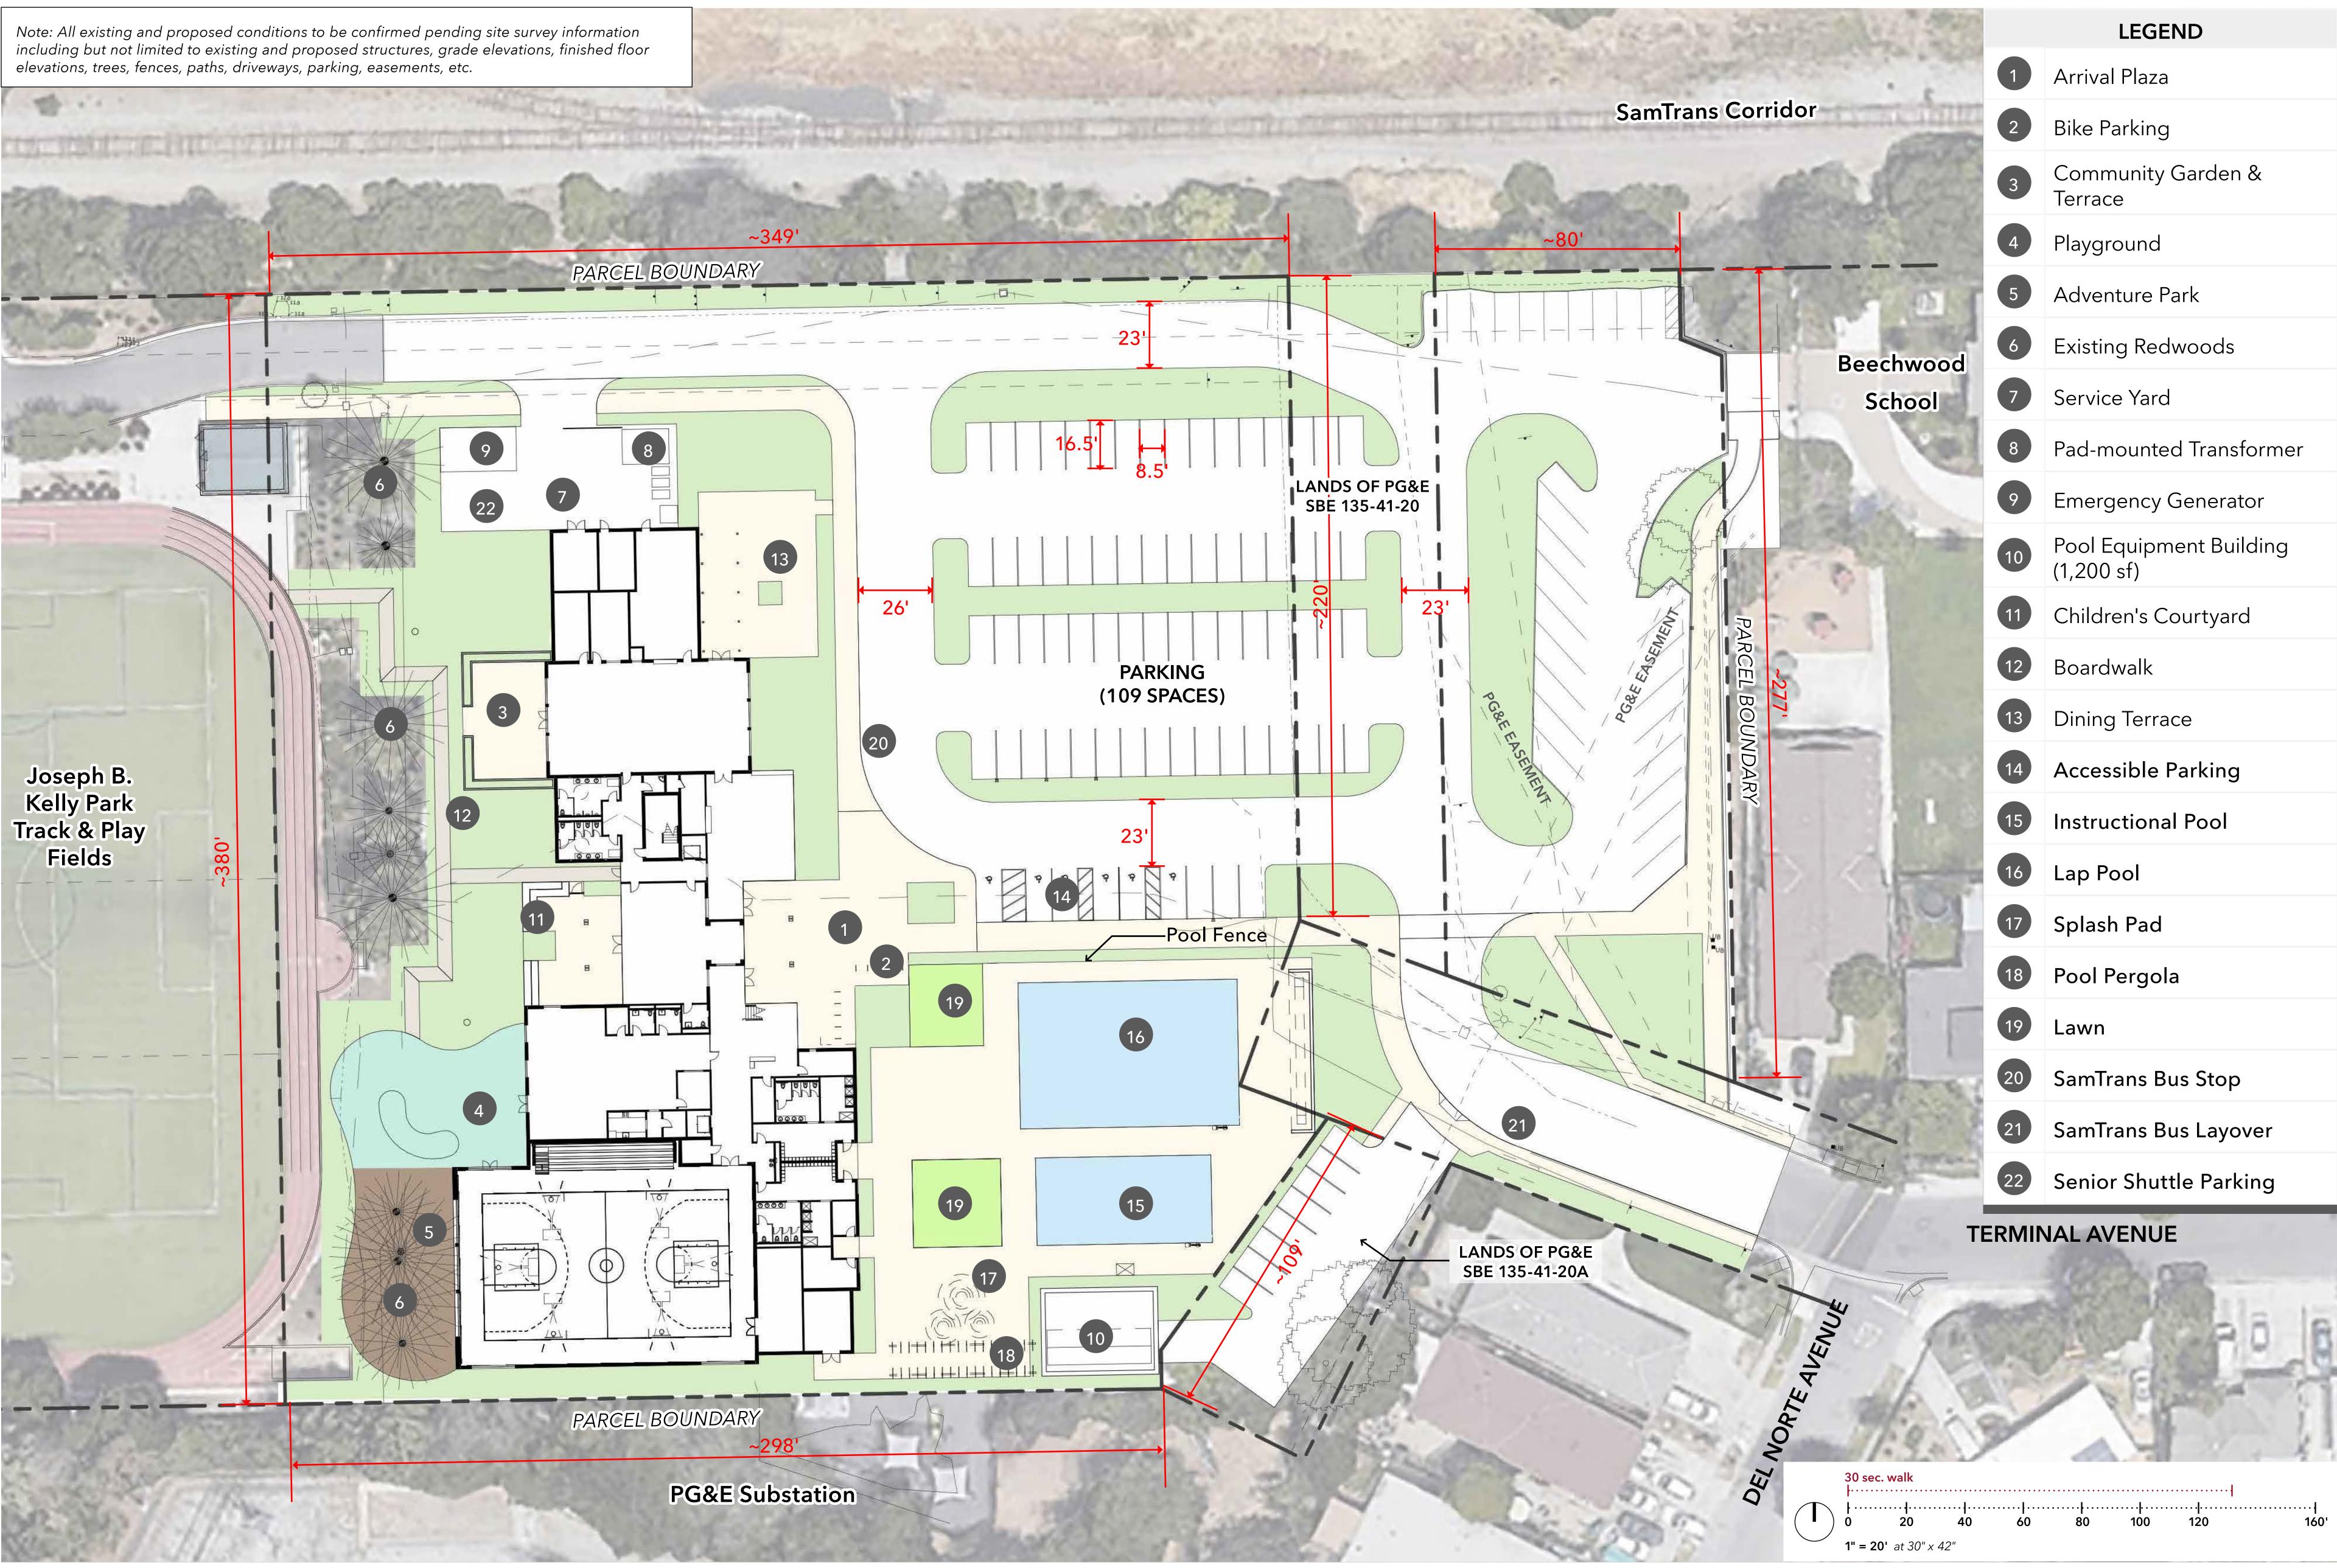

### Basis for site layout

The proposed building placement and site layout is based on the desire to more directly connect the Belle Haven neighborhood with Kelly Park and to improve access and circulation. The existing parking lots will be combined into a single parking lot that facilitates school drop-offs, senior center shuttle and bus access, bike/pedestrian access, and service vehicles.

In addition to improved circulation, the building placement and site layout will enhance the operational efficiencies of the campus. The new Youth Center space located on the first floor of the building will have more direct access to a new playground (or the existing playground will be relocated) as well as Kelly Park. The new locker rooms will be shared between the fitness spaces and located adjacent to the new pool. Furthermore, a series of outdoor community gathering spaces and amenities will be dispersed throughout the site. On the ground level, an outdoor courtyard and boardwalk system connect the Children's Library to the adjacent

9/16/20| 19-044 Menlo Park Community Campus | 2/3

enter Dining ng terrace on the arden and an adjacent

aterials that are eptual material

t of a series of

enlo Park Senior ity members and a small swer session of the facility and roximately 130 that was received <u>645/Previous-</u>