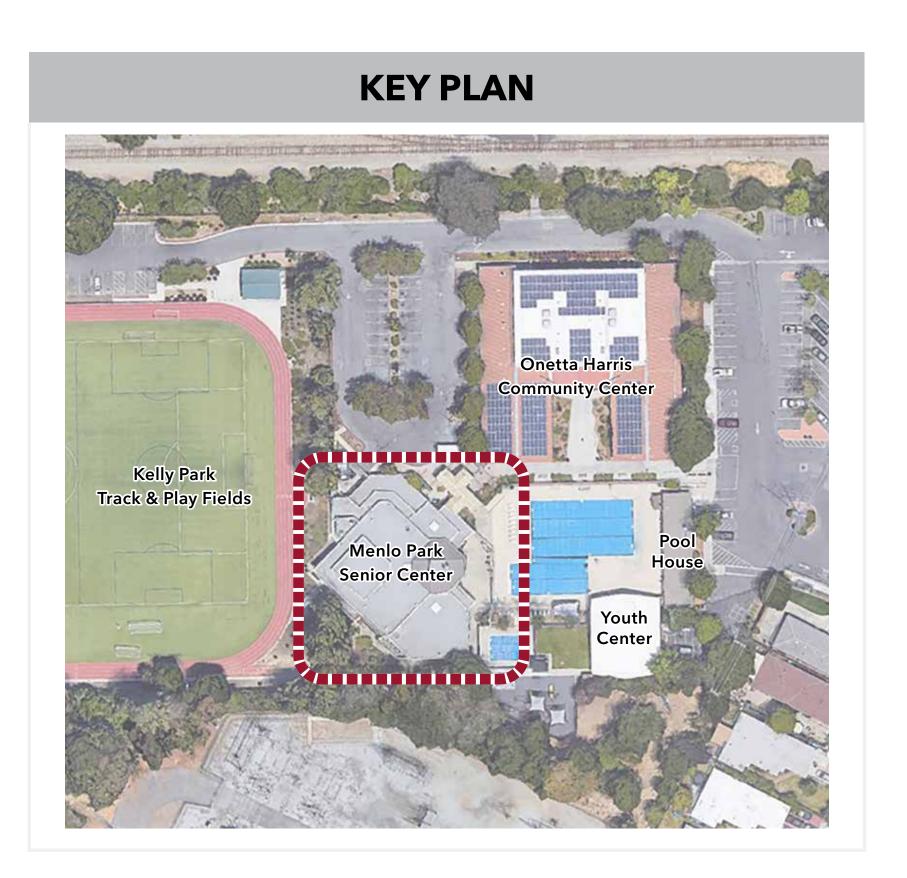

|          |  |      | HART HOWERTON                                                                                                                                                                                                                                                                                                                                                                                                                                                                                                                                                                                                                                 |
|----------|--|------|-----------------------------------------------------------------------------------------------------------------------------------------------------------------------------------------------------------------------------------------------------------------------------------------------------------------------------------------------------------------------------------------------------------------------------------------------------------------------------------------------------------------------------------------------------------------------------------------------------------------------------------------------|
|          |  |      |                                                                                                                                                                                                                                                                                                                                                                                                                                                                                                                                                                                                                                               |
| Scale    |  |      | Menlo Park Community Campus Proposal - Project Description Purpose of the proposal                                                                                                                                                                                                                                                                                                                                                                                                                                                                                                                                                            |
|          |  |      | On December 16, 2019, Facebook submitted a formal offer letter to the<br>City Council describing its intent to collaborate with the community and<br>funding and development of a new multigenerational community came<br>of the current Onetta Harris Community Center, Menlo Park Senior Ce<br>Haven Youth Center located at 100-110 Terminal Avenue. Facebook's<br>residents a welcoming place to gather, celebrate, and reinforce the so<br>makes the Belle Haven neighborhood unique. It should be noted that<br>standalone endeavor by Facebook and is not connected to any other F                                                     |
| 0"       |  |      | project.                                                                                                                                                                                                                                                                                                                                                                                                                                                                                                                                                                                                                                      |
|          |  |      | <i>Existing and Proposed Uses</i><br>Currently, the Onetta Harris Community Center, Menlo Park Senior Ce<br>Haven Youth Center, Belle Haven Pool and Pool House, and Kelly Park<br>community recreation campus in the Belle Haven neighborhood. Exist<br>follows:                                                                                                                                                                                                                                                                                                                                                                             |
| -0"      |  |      | <ul> <li>Onetta Harris Community Center:</li> <li>Gymnasium</li> <li>Multi-purpose room</li> <li>Warming kitchen</li> </ul>                                                                                                                                                                                                                                                                                                                                                                                                                                                                                                                   |
| )"       |  |      | <ul> <li>Community classroom spaces</li> <li>Small fitness room</li> </ul>                                                                                                                                                                                                                                                                                                                                                                                                                                                                                                                                                                    |
| )"       |  |      | Menlo Park Senior Center:                                                                                                                                                                                                                                                                                                                                                                                                                                                                                                                                                                                                                     |
| )"<br>)" |  |      | <ul> <li>Dining Hall</li> <li>Lounge</li> <li>Billiards/game room</li> <li>Classroom spaces</li> <li>Computer lab</li> <li>Commercial kitchen</li> </ul>                                                                                                                                                                                                                                                                                                                                                                                                                                                                                      |
| -0"      |  |      | Community garden Belle Haven Youth Center:                                                                                                                                                                                                                                                                                                                                                                                                                                                                                                                                                                                                    |
| -0"      |  |      | <ul> <li>Activities room for the Belle Haven after-school program</li> <li>Staff offices</li> <li>Storage</li> <li>Belle Haven Pool House</li> </ul>                                                                                                                                                                                                                                                                                                                                                                                                                                                                                          |
|          |  |      |                                                                                                                                                                                                                                                                                                                                                                                                                                                                                                                                                                                                                                               |
| -0"      |  | :::: | One Union Street 415 439 2200<br>San Francisco, CA 94111 harthowerton.com                                                                                                                                                                                                                                                                                                                                                                                                                                                                                                                                                                     |
| -0"      |  |      |                                                                                                                                                                                                                                                                                                                                                                                                                                                                                                                                                                                                                                               |
| -0"      |  |      |                                                                                                                                                                                                                                                                                                                                                                                                                                                                                                                                                                                                                                               |
| -0"      |  |      |                                                                                                                                                                                                                                                                                                                                                                                                                                                                                                                                                                                                                                               |
| -0"      |  |      | playground and provide access to Kelly Park. The combined Senior Ce<br>Room / Community Event Room have a complementary outdoor dinin<br>eastern side of the building as well as access to the new community ga<br>terrace on the western side. On the second floor, the Makerspace has<br>terrace that overlooks Kelly Park.                                                                                                                                                                                                                                                                                                                 |
| 0.11     |  |      | Architectural style, materials, and colors                                                                                                                                                                                                                                                                                                                                                                                                                                                                                                                                                                                                    |
| -0"      |  |      | The proposed building will be a contemporary style with colors and ma<br>still to be determined at this time. Please refer to Sheet A5.01 for conce<br>imagery.                                                                                                                                                                                                                                                                                                                                                                                                                                                                               |
| he       |  |      | <i>Community Engagement and Outreach Efforts</i><br>The community engagement and outreach for the project will consist o                                                                                                                                                                                                                                                                                                                                                                                                                                                                                                                      |
|          |  |      | community meetings and workshops as described below:<br><u>Community Workshop #1 - January 11, 2020</u>                                                                                                                                                                                                                                                                                                                                                                                                                                                                                                                                       |
|          |  |      | The first community workshop was held on January 11, 2020 at the Me<br>Center. The initial concept designs were presented, and the communi-<br>were invited to provide feedback on a series of programming posters<br>massing model of the project. There was also a brief question and ans-<br>where members of the community raised concerns about the naming of<br>the interim services that would be provided during construction. Appr<br>people attended the meeting. The presentation slides and feedback the<br>are located on the City's website here: <u>https://www.menlopark.org/16</u><br><u>meetings-documents-recordings</u> . |
|          |  |      | <u>Community Workshop #2–February 9, 2020</u><br>The second community meeting was held on February 9, 2020 at the N                                                                                                                                                                                                                                                                                                                                                                                                                                                                                                                           |
|          |  |      | Senior Center. At this meeting, Facebook and Hart Howerton presenter<br>overview and summary of Community Workshop #1. Participants were<br>participate in a group exercise. Each table was given six sheets of pape<br>feedback received from the community regarding the community cent<br>center, youth center, library, fitness center and pool. Participants at each<br>asked to identify their top three most important functions/spaces in each                                                                                                                                                                                        |
|          |  |      | The presentation slides and feedback that was received are located or website here: <u>https://www.menlopark.org/1645/Previous-meetings-do</u> recordings.                                                                                                                                                                                                                                                                                                                                                                                                                                                                                    |
|          |  |      | Community Workshop #3 To be held as the Planning Commission St 10/5/20.                                                                                                                                                                                                                                                                                                                                                                                                                                                                                                                                                                       |
|          |  |      | 9/16/20  19-044 Menlo Park Comm                                                                                                                                                                                                                                                                                                                                                                                                                                                                                                                                                                                                               |
|          |  |      |                                                                                                                                                                                                                                                                                                                                                                                                                                                                                                                                                                                                                                               |

he Menlo Park ind City to explore npus on the site enter, and Belle s goal is to give ocial fabric that this is a Facebook

enter, Belle k form a ting uses are as

### • Lifeguard/staff spaces

 Locker Rooms • Pool equipment and storage

The new multi-generational community campus will combine all of the existing uses into one centralized building, along with a new branch library, that will provide a mix of recreation and activity spaces. Per the City of Menlo Park Zoning Code, Section 16.04.325, the gross floor area (GFA) of the proposed building is 35,725 sf which excludes all MEP exempt areas (including the Pool Equipment Building) and exterior terraces. The proposed uses are as follows: