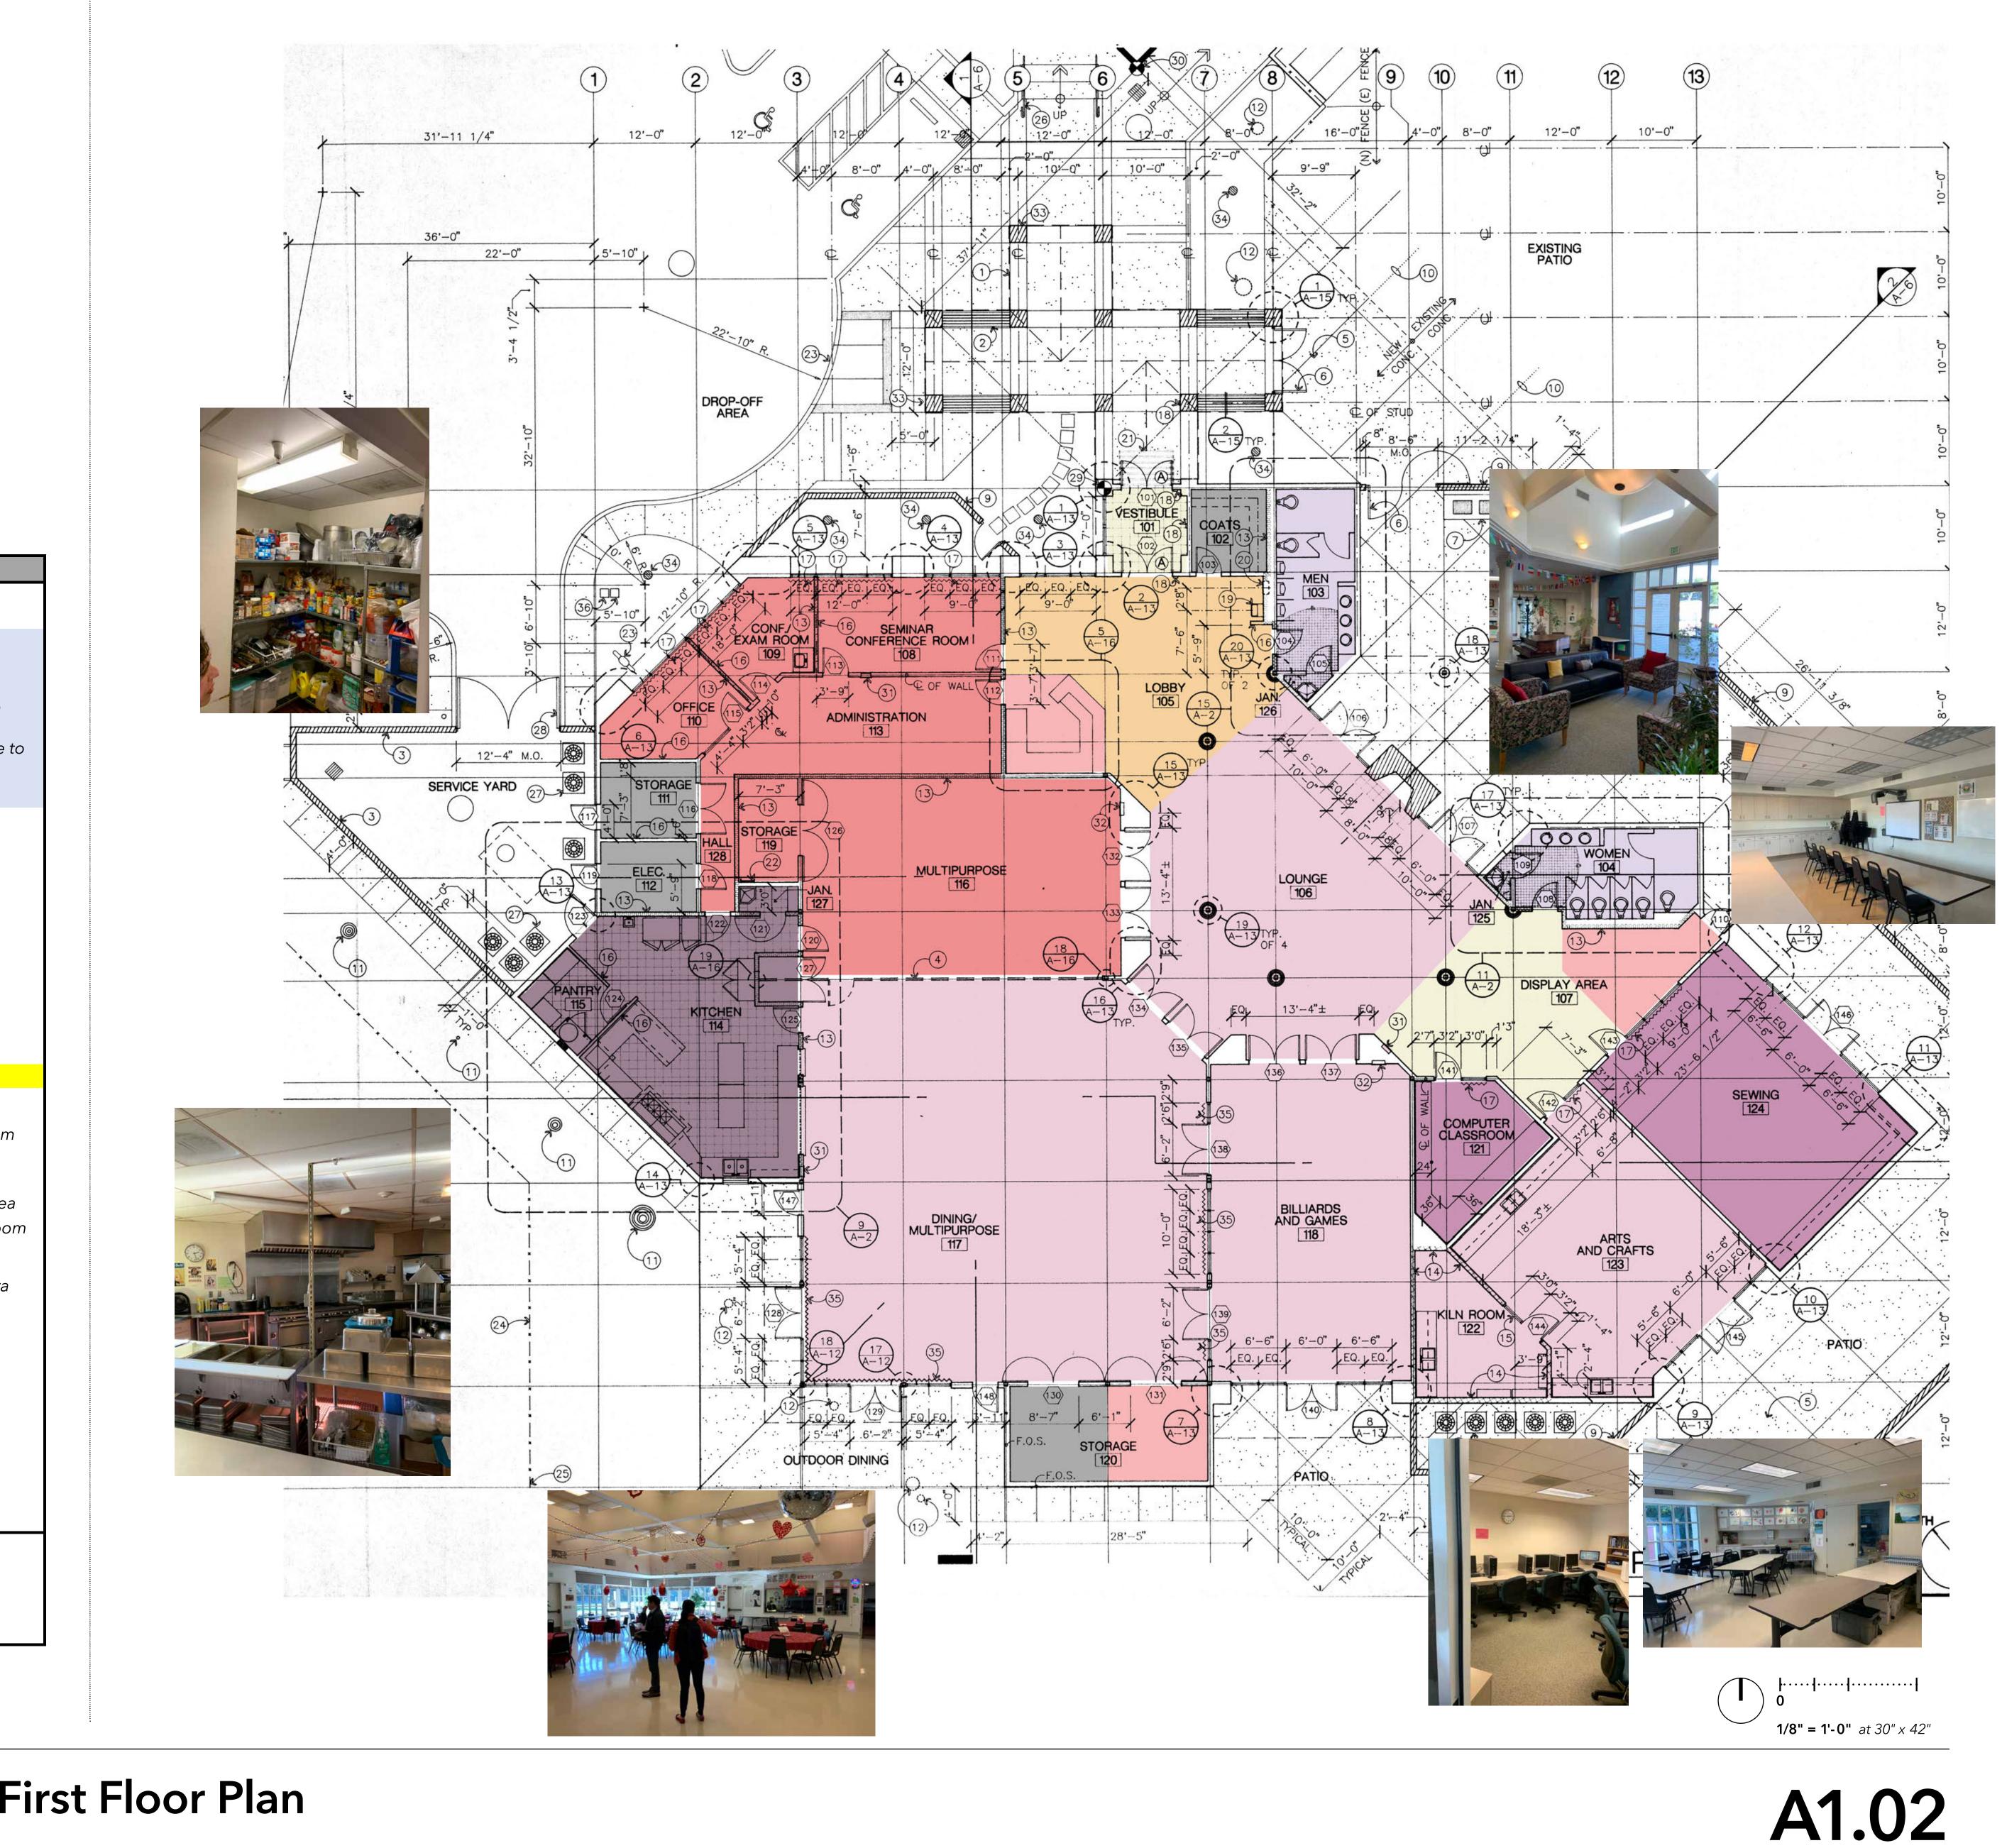

### **EXISTING BUILDING AREA SUMMARY**

| Youth Center Existing                                                                                             | Net Area (sf) | Notes                                     | Senior Center                                          | Net Area (sf) | Notes                                      |
|-------------------------------------------------------------------------------------------------------------------|---------------|-------------------------------------------|--------------------------------------------------------|---------------|--------------------------------------------|
| Public                                                                                                            | Net Alea (SI) | Notes                                     |                                                        | Net Area (SI) | Notes                                      |
|                                                                                                                   | 4 5 0 0       |                                           | <b>Public</b>                                          |               |                                            |
| Activities Room                                                                                                   | 1,593         |                                           | Vestibule                                              | 92            | Front entry vestibule                      |
| Kitchen                                                                                                           | 153           |                                           | Reception Desk                                         | 119           | "Uppludge display area poor the treat      |
| Director's Office                                                                                                 | 156           |                                           |                                                        |               | Includes display area near the front       |
| WC                                                                                                                | 29            |                                           |                                                        | 1,177         | doors and reception desk and also          |
| WC                                                                                                                | 29            |                                           |                                                        | .,            | circulation space with flyers near the     |
|                                                                                                                   |               |                                           | Lobby                                                  |               | sewina room                                |
| JC                                                                                                                | 25            |                                           |                                                        | 1,124         | Seating areas in front of the fireplace to |
| Mechanical                                                                                                        | 28            |                                           | Lounge                                                 | 1,124         | the puzzle table                           |
| Storage                                                                                                           | 107           |                                           | Staff Desk                                             | 149           | Near the Sewing Room                       |
| Circulation                                                                                                       | 81            |                                           | Women's Bathroom                                       | 227           |                                            |
| Overall Net Area (sf)*                                                                                            | 2,201         |                                           | Men's Bathroom                                         | 204           |                                            |
|                                                                                                                   |               | 1                                         | Coats                                                  | 85            | <br>Used for kitchen pantry storage        |
| Gross Building Area (sf)**                                                                                        | 2 2 7 0       |                                           |                                                        |               | Also used for the second harvest           |
|                                                                                                                   |               |                                           |                                                        | 70/           |                                            |
| *Measured from face of int. wall from as built drawing<br>**Measured from face of ext. wall from as built drawing |               |                                           |                                                        | 736           | program, need to be able to wheel          |
| mineasured from face of ext. wall from as built drawin                                                            | ngs           |                                           | Sewing                                                 |               | pallets into this room                     |
|                                                                                                                   |               |                                           | Arts and Crafts                                        | 725           | Painting, ceramics, two sinks              |
| Onetta Harris Community                                                                                           | Net Area (sf) | Notes                                     | Kiln Room                                              | 206           |                                            |
| Center                                                                                                            | Net Area (SI) | - Notes                                   |                                                        | 040           | Used for peace circle, could be            |
| Public                                                                                                            |               |                                           | Computer Classroom                                     | 212           | combined w/ library program                |
| Entrance                                                                                                          | 1,008         | From renovation plans                     | Billiards and Games                                    | 881           |                                            |
|                                                                                                                   |               |                                           |                                                        | 2,194         |                                            |
| Gym                                                                                                               | 6,913         |                                           | Dining Room 117                                        |               |                                            |
| Gym Storage                                                                                                       | 195           | Used for gym storage                      | Storage 120                                            | 132           | Furniture storage                          |
| Refuse Area                                                                                                       | 142           | Accessed from outside                     |                                                        | 132           | Converted from original storage room       |
| Dressing Room                                                                                                     | 341           |                                           | Avideh's Office                                        |               | servertea nem enginareterage reem          |
| Dressing Room                                                                                                     | 365           | Men's and Women's Locker Rooms            | Kitchen                                                | 664           |                                            |
| Women's Toilet                                                                                                    | 177           | wen's and women's Locker Rooms            |                                                        |               |                                            |
| Men's Toilet                                                                                                      | 173           |                                           |                                                        |               | Accessed through pantry storage area       |
|                                                                                                                   |               | Area includes current storage area at the |                                                        | 22            | (originally was where the meeting room     |
| Multi-purpose Room                                                                                                | 2,422         | back wall                                 | Janitor's Closet                                       |               | dividers were located)                     |
| Multi-purpose Room                                                                                                |               |                                           | Janitor's Closet                                       |               |                                            |
|                                                                                                                   | 233           | Currently unused / basically as           | 5 445                                                  | 80            | Currently not large enough, use extra      |
| Office and Equipment                                                                                              |               | circulation                               | Pantry 115                                             |               | storage space near front entry             |
| Kitchen                                                                                                           | 222           |                                           | Former Medical Clinic Spaces:                          |               |                                            |
| First Aid                                                                                                         | 76            | Used as kitchen storage                   | Multi-Purpose 116                                      | 877           |                                            |
|                                                                                                                   |               | Awkward adjacency to multi-purpose        | Storage 119                                            | 88            |                                            |
| WC                                                                                                                | 27            | room                                      | Office 110                                             | 150           |                                            |
| Bathroom                                                                                                          | 190           |                                           | Exam Room                                              | 145           |                                            |
| Lounge 34                                                                                                         | 184           | Used as a fitness classroom               | Seminar Conference Room                                | 241           |                                            |
| Conference 30                                                                                                     | 251           | (ballet/dance). Includes storage for that | Administration                                         | 425           |                                            |
|                                                                                                                   |               |                                           |                                                        |               |                                            |
| Office 33                                                                                                         | 184           | room.                                     | Storage 111                                            | 101           | Accessed from exterior service yard        |
| Office 32                                                                                                         | 376           |                                           | Electric 112                                           | 95            | Accessed from exterior service yard        |
| Conference 28                                                                                                     | 285           | Used as part of the Youth Center          | Overall Net Area (sf)*                                 | 11,283        |                                            |
| Office 25                                                                                                         | 169           |                                           |                                                        |               |                                            |
| Office 24                                                                                                         | 169           | childcare program                         | Gross Building Area (sf)**                             | 12,385        |                                            |
| Office 21                                                                                                         | 169           |                                           | *Measured from face of int. wall from as built drawing | -             |                                            |
| Office 20                                                                                                         | 169           |                                           | **Measured from face of ext. wall from as built drawin |               |                                            |
| Office 19                                                                                                         | 167           | Conference Room?                          |                                                        |               |                                            |
| Office 18                                                                                                         | 167           | < part of Fitness Room?                   | Pool House                                             | Net Area (sf) | Notes                                      |
|                                                                                                                   |               | < part of Filliess Room?                  |                                                        | Net Alea (SI) | NOIGS                                      |
| Work                                                                                                              | 169           | 4                                         | Public                                                 | 0.7.0         |                                            |
| Equipment Storage                                                                                                 | 398           | ļ                                         | Women's                                                | 270           |                                            |
| Supply                                                                                                            | 142           | ļ I                                       | Men's                                                  | 271           |                                            |
| Janitor                                                                                                           | 36            | ļ l                                       | Control                                                | 181           |                                            |
| Circulation                                                                                                       | 1,059         | 1                                         | Lifeguard                                              | 89            |                                            |
| Overall Net Area (sf)*                                                                                            |               |                                           | Mechanical                                             | 460           |                                            |
|                                                                                                                   |               | ۱                                         | Chlorine                                               | 24            |                                            |
|                                                                                                                   | 47 554        | , I                                       | Circulation                                            | 247           |                                            |
| Gross Building Area (sf)**                                                                                        | -             | 1                                         |                                                        |               |                                            |
| *Measured from face of int. wall from as built drawing                                                            |               |                                           | Overall Net Area (sf)*                                 | 1,542         |                                            |
| **Measured from face of ext. wall from as built drawing                                                           | ngs           |                                           |                                                        |               |                                            |
|                                                                                                                   |               |                                           | Gross Building Area (sf)**                             | 1,773         |                                            |
|                                                                                                                   |               |                                           | *Measured from face of int. wall from as built drawing |               | 7                                          |
|                                                                                                                   |               |                                           | **Measured from face of ext. wall from as built drawin | ngs           |                                            |
|                                                                                                                   |               |                                           |                                                        |               |                                            |