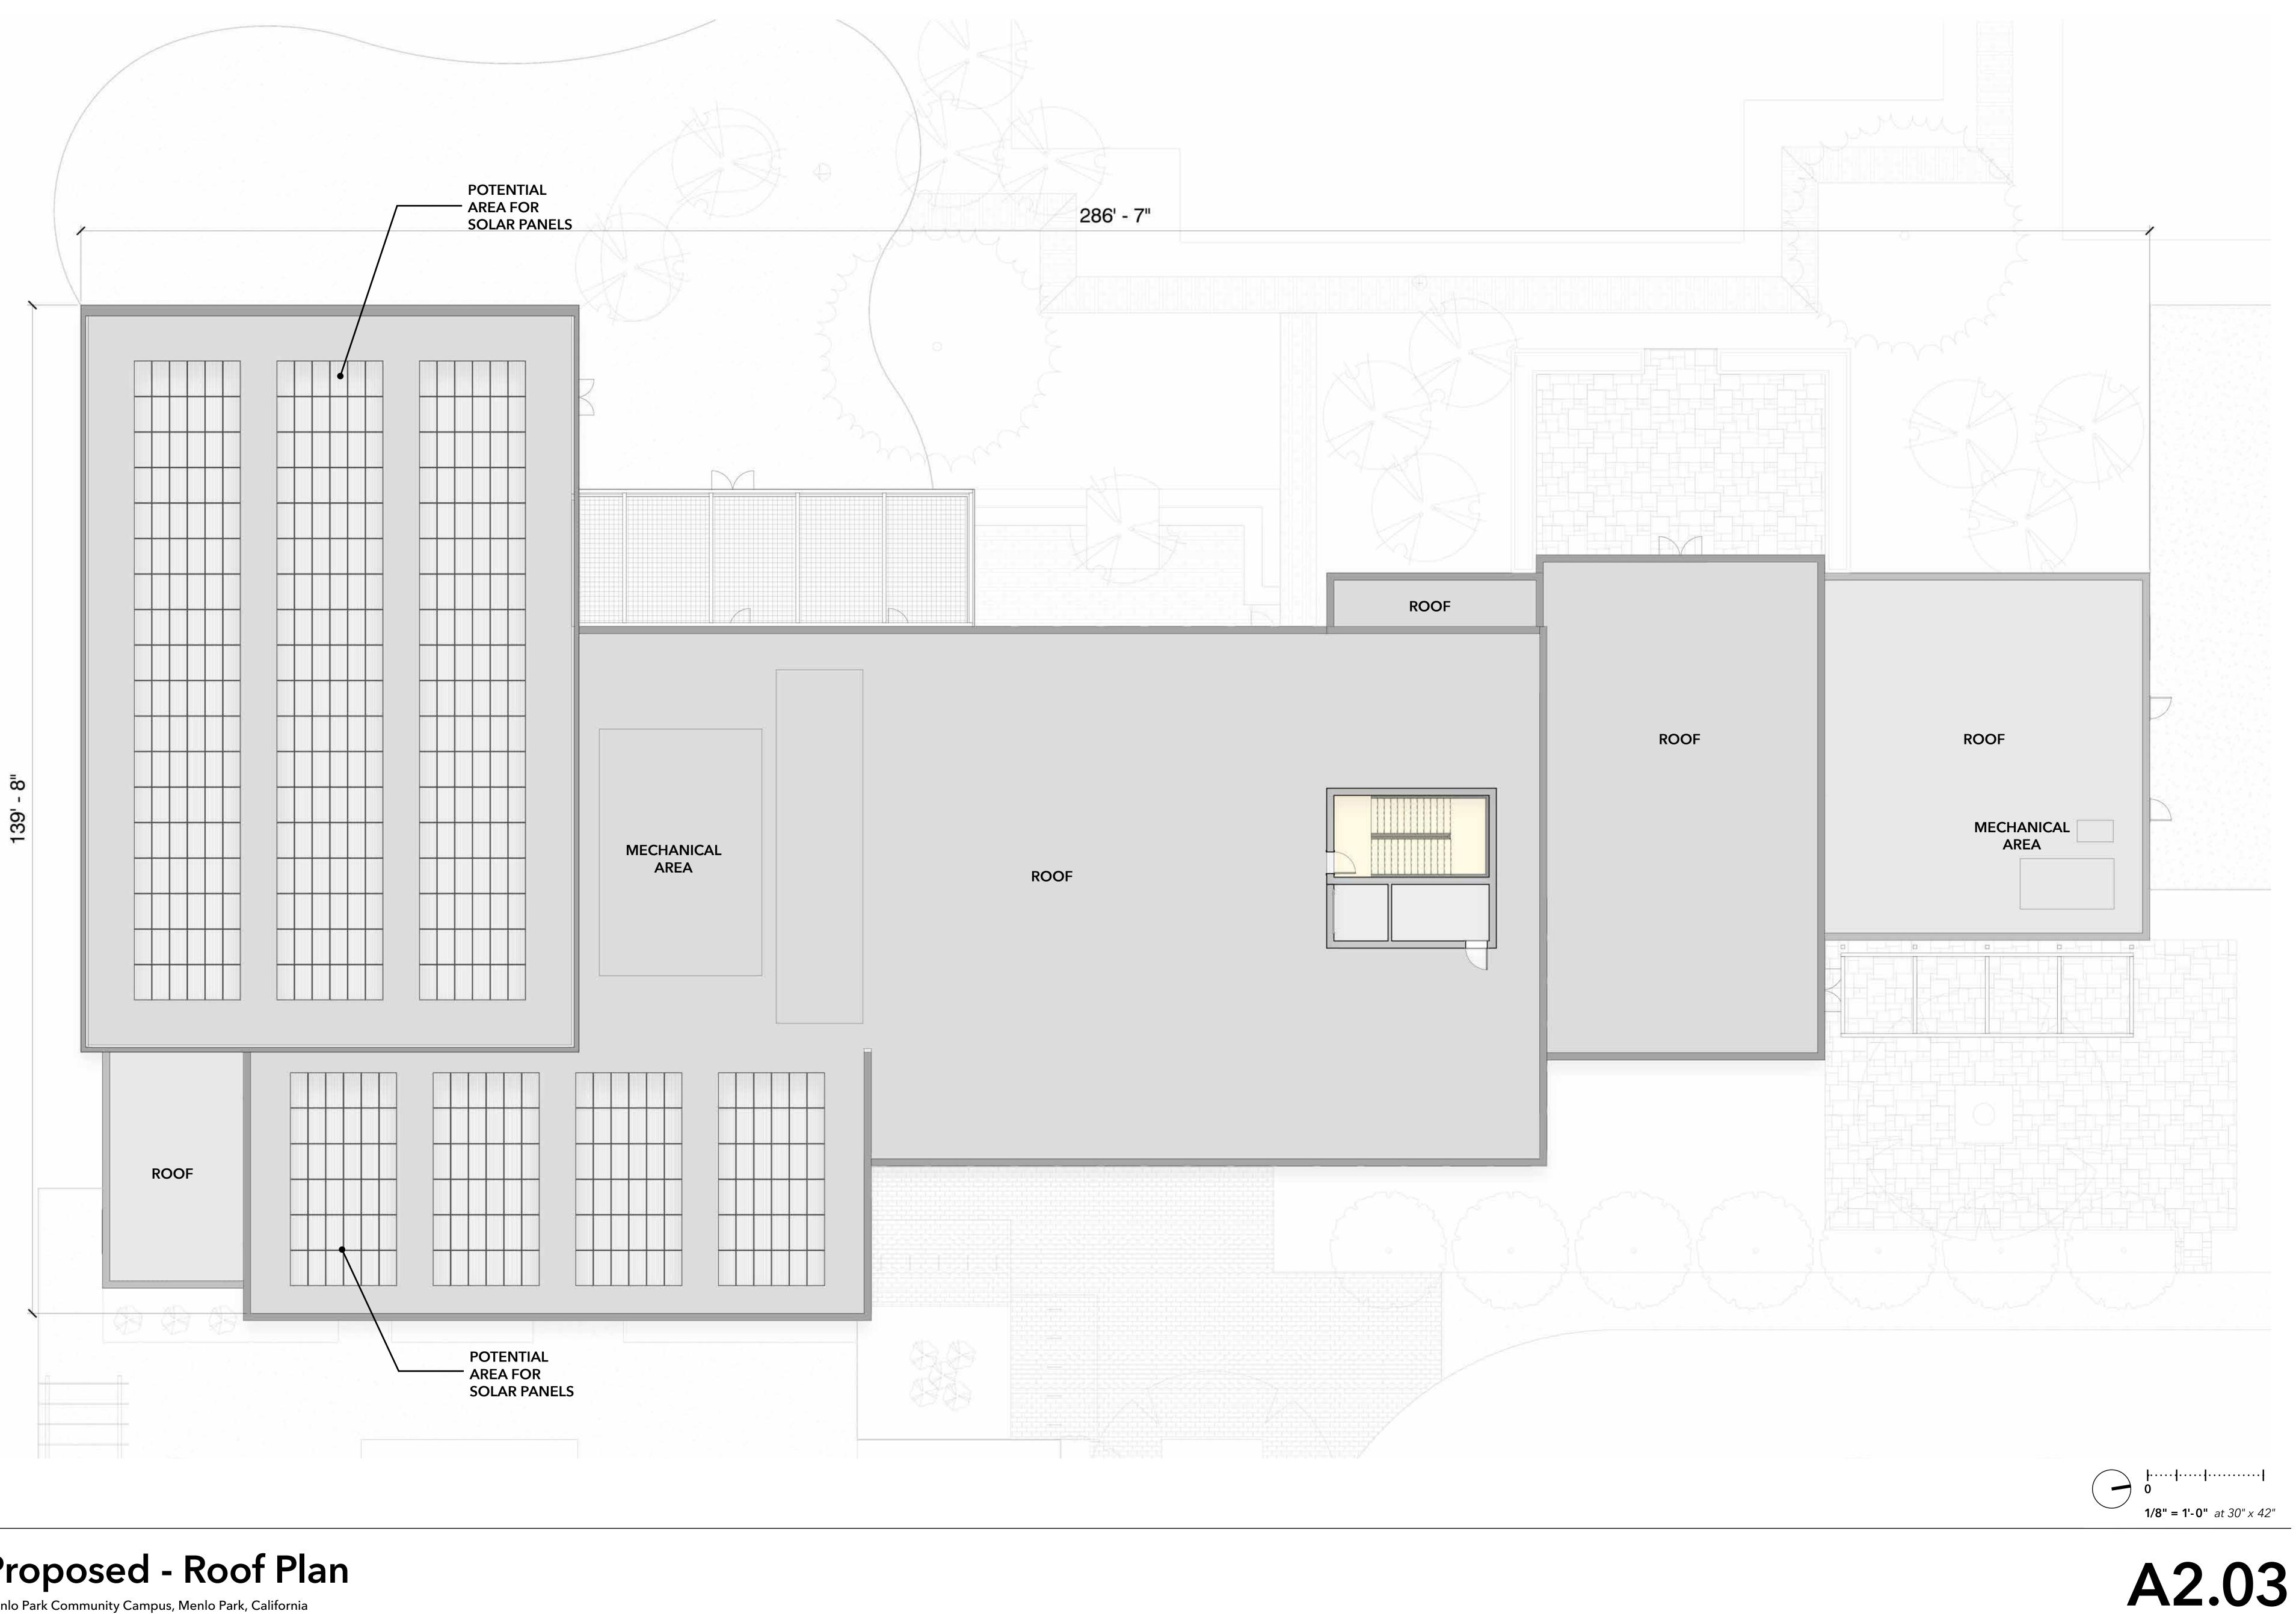

wings |               |
| **Measured from face of ext. wall from as built drawing | gs            |

Existing - Belle Haven Pool House- First Floor Plan

© 2020 HART HOWERTON. The designs and concepts shown are the sole property of Hart Howerton. The drawings may not be used except with the expressed written consent of Hart Howerton.



## **1/4" = 1'-0"** at 30" x 42" A1.04

······/ 8 12'



## Proposed - Floor Plan - 1st Floor

Menlo Park Community Campus, Menlo Park, California







## Proposed - Floor Plan - 2nd Floor

Menlo Park Community Campus, Menlo Park, California

© 2020 HART HOWERTON. The designs and concepts shown are the sole property of Hart Howerton. The drawings may not be used except with the expressed written consent of Hart Howerton.

**1/8" = 1'-0"** at 30" x 42"





# **Proposed - Roof Plan** Menlo Park Community Campus, Menlo Park, California



PERSPECTIVE VIEW AT BUILDING ENTRY

## **Exterior Building Perspective**

© 2020 HART HOWERTON. The designs and concepts shown are the sole property of Hart Howerton. The drawings may not be used except with the expressed written consent of Hart Howerton.





AERIAL PERSPECTIVE VIEW

# Exterior Building Perspective Menlo Park Community Campus, Menlo Park, California





### SECTION - LONGITUDINAL THROUGH GYMNASIUM & COMMUNITY EVENT ROOM



SECTION - CROSS SECTION THROUGH GYMNASIUM

## **Diagrammatic Building Sections**

Menlo Park Community Campus, Menlo Park, California

© 2020 HART HOWERTON. The designs and concepts shown are the sole property of Hart Howerton. The drawings may not be used except with t