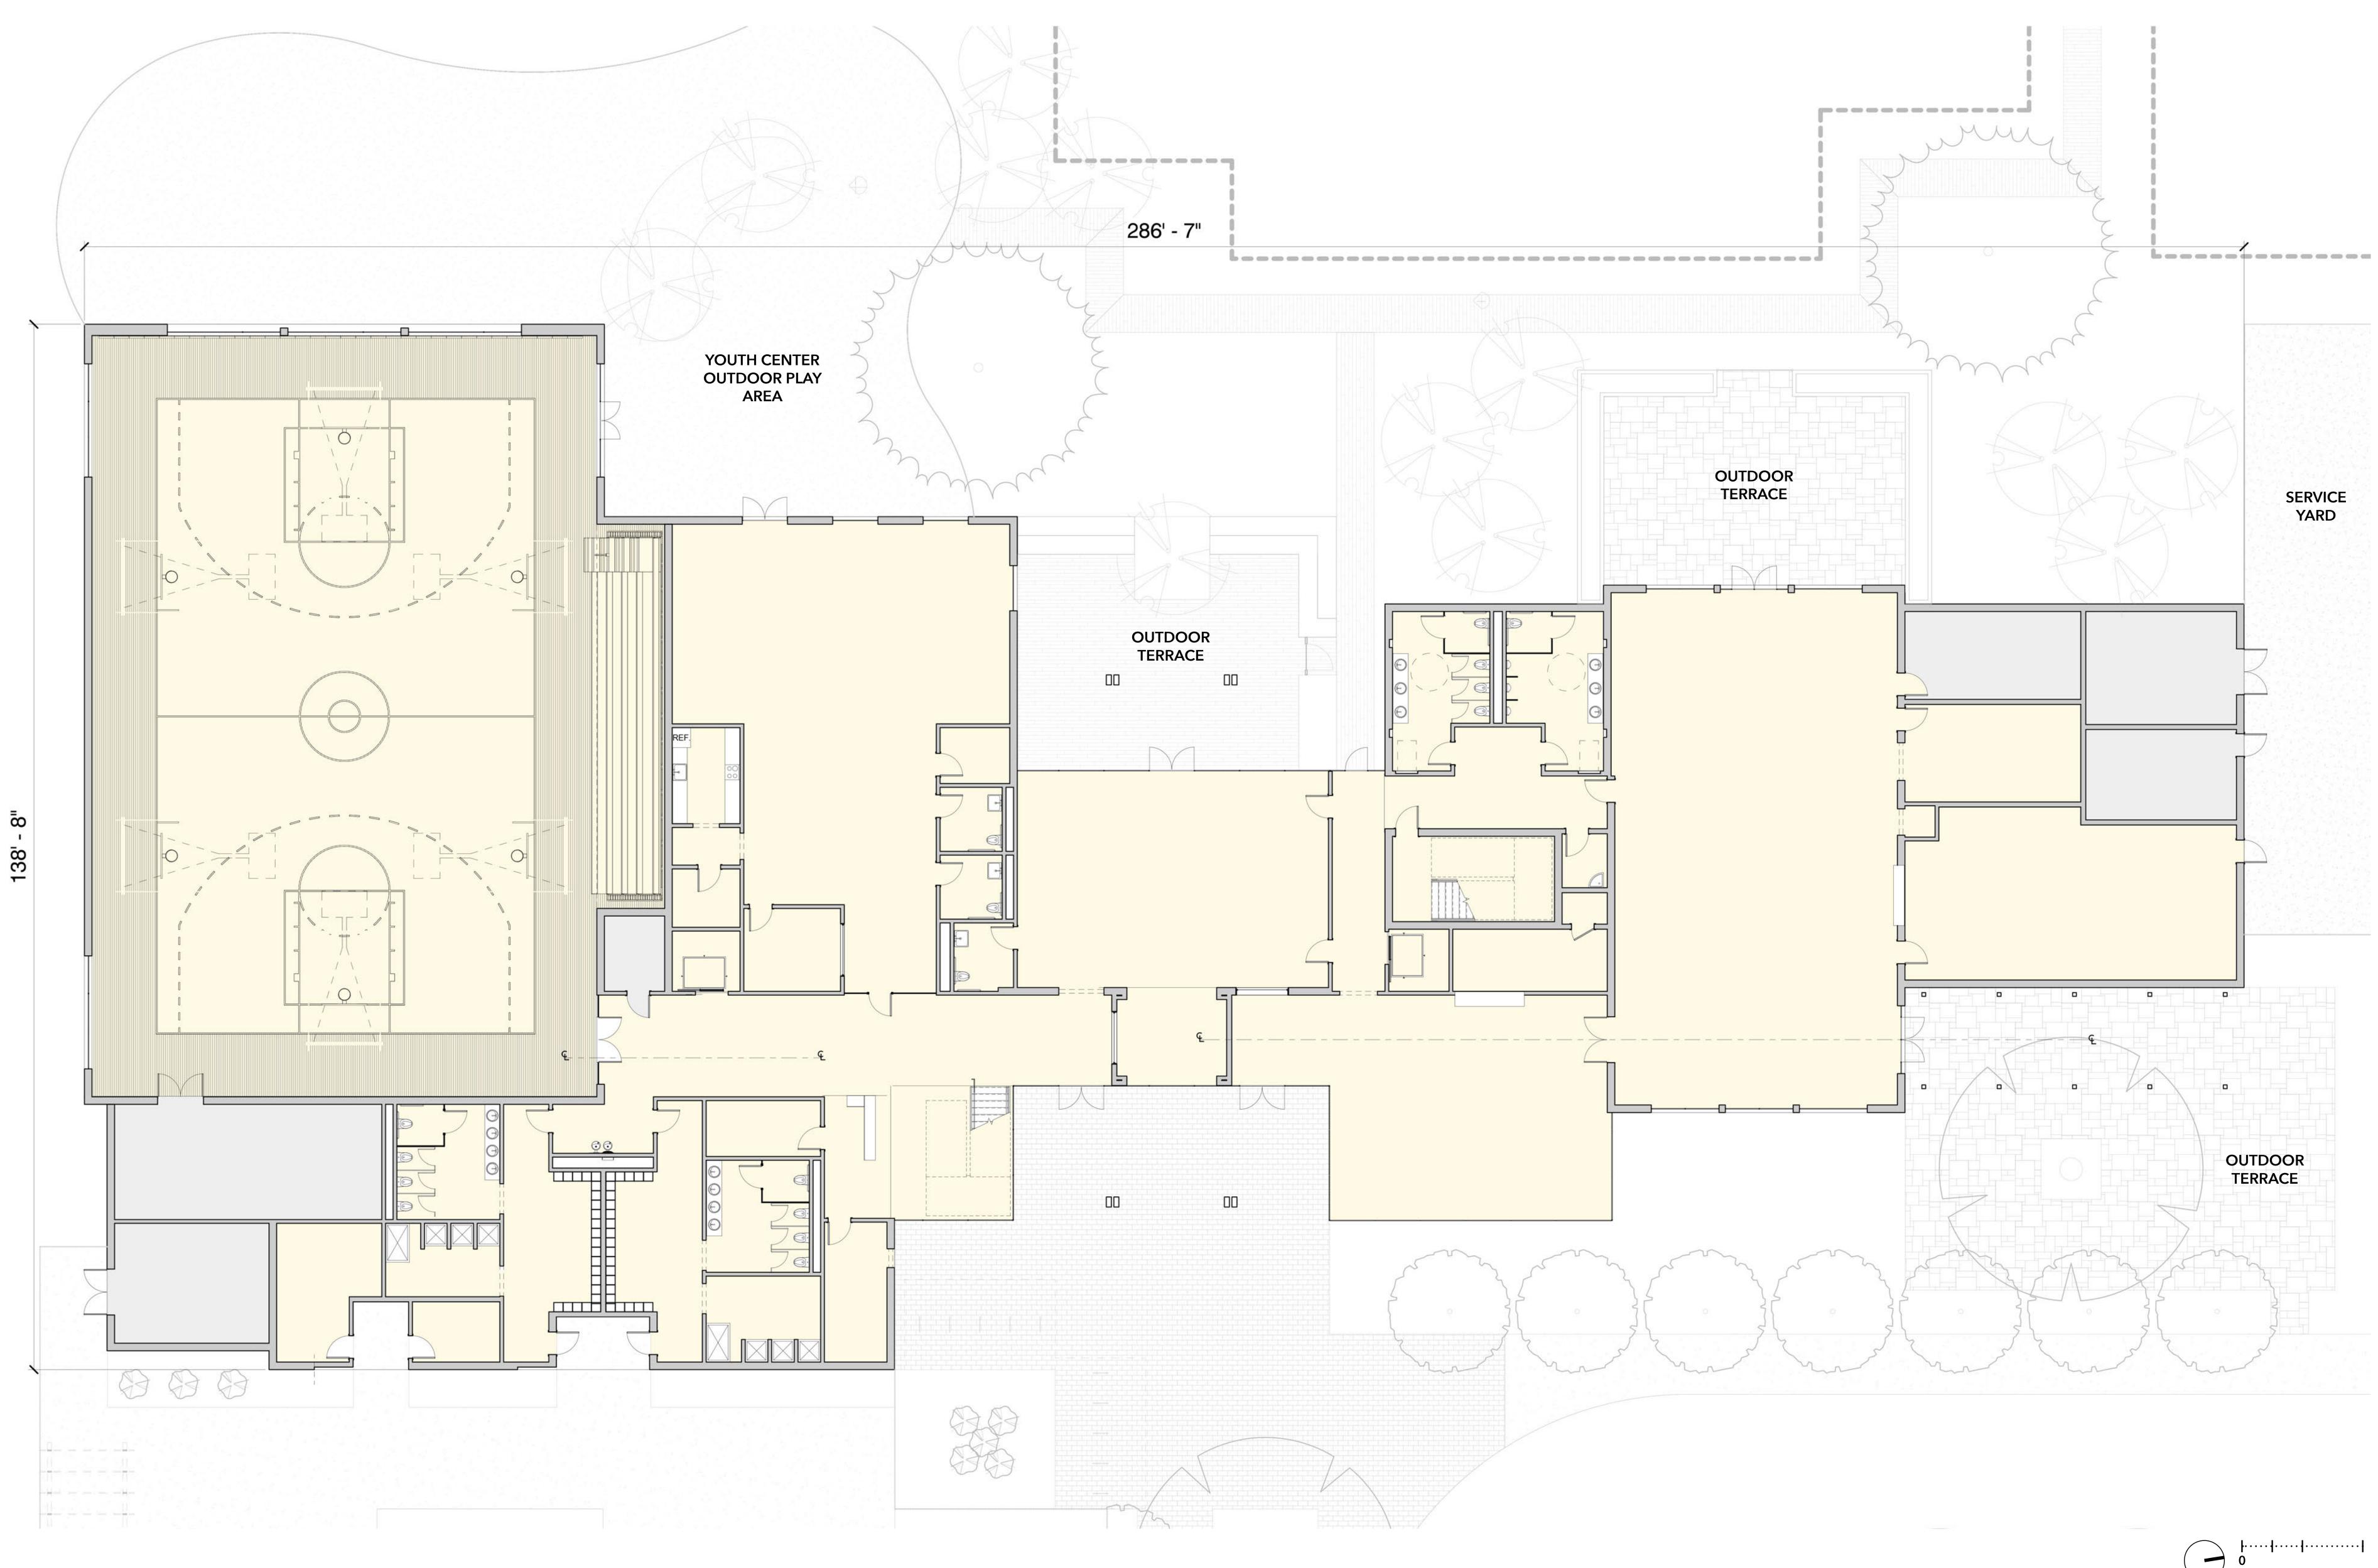

### Basis for site layout

The proposed building placement and site layout is based on the desire to more directly connect the Belle Haven neighborhood with Kelly Park and to improve access and circulation. The existing parking lots will be combined into a single parking lot that facilitates school drop-offs, senior center shuttle and bus access, bike/pedestrian access, and service vehicles.

In addition to improved circulation, the building placement and site layout will enhance the operational efficiencies of the campus. The new Youth Center space located on the first floor of the building will have more direct access to a new playground (or the existing playground will be relocated) as well as Kelly Park. The new locker rooms will be shared between the fitness spaces and located adjacent to the new pool. Furthermore, a series of outdoor community gathering spaces and amenities will be dispersed throughout the site. On the ground level, an outdoor courtyard and boardwalk system connect the Children's Library to the adjacent