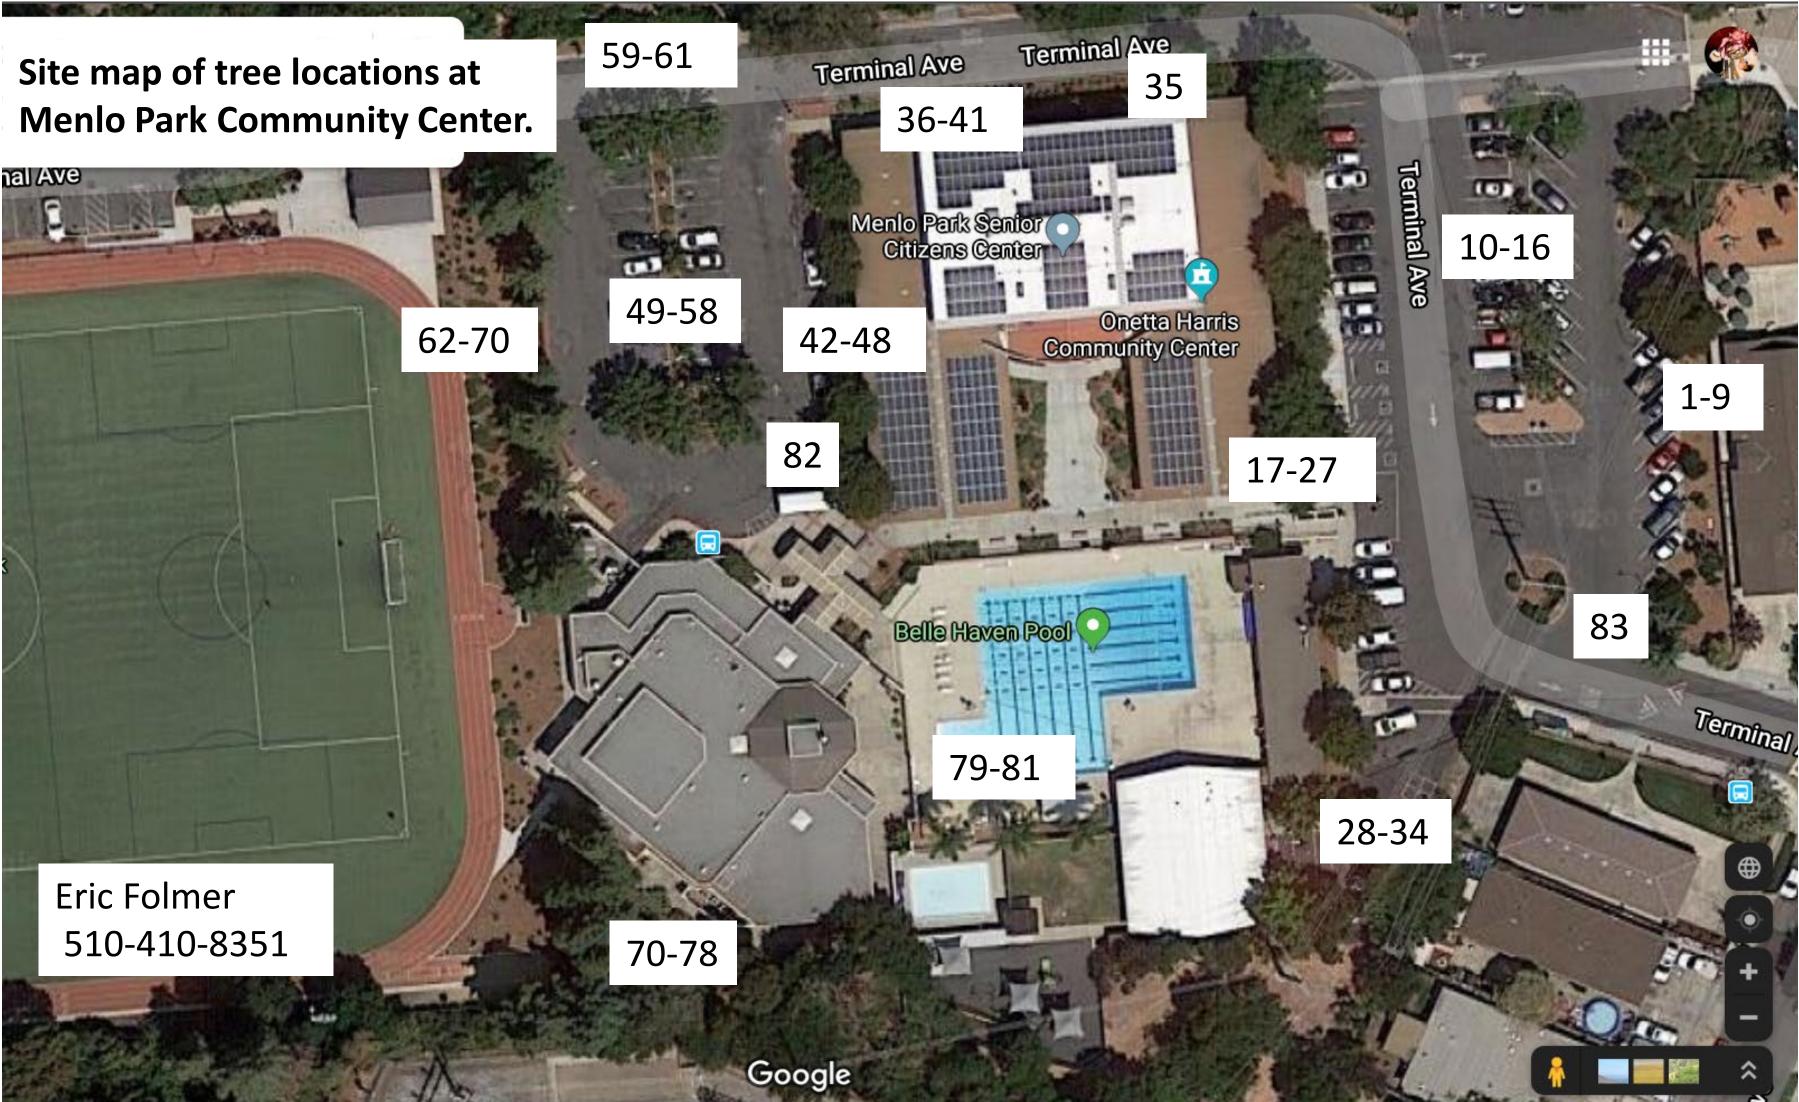

alm     | 12   | NO               | 32        | G      | G         | G                               | 10   |                                                 |
| 81           | Syagrus<br>romanzoffiana   | Queen palm     | 15   | YES              | 25        | G      | G         | G                               | 12.5 |                                                 |
| 82           | Podocarpus<br>macrophyllus | Podocarpus     | 7    | NO               | 20        | G      | G         | G                               | 6    |                                                 |
| 83           | Quercus agrifolia          | Coast Live Oak | 8    | NO               | 15        | F      | Р         | Р                               | 7    | Poor structure, lower<br>trunk bleeding         |







## **Overall Illustrative Site Plan**

© 2020 HART HOWERTON. The designs and concepts shown are the sole property of Hart Howerton. The drawings may not be used except with the expressed written consent of Hart Howerton.

Menlo Park Community Campus, Menlo Park, California

1 min. walk 0 **1" = 40'** at 30" x 42"







## **Proposed Site Plan**





Proposed Landscape Plan

© 2020 HART HOWERTON. The designs and concepts shown are the sole property of Hart Howerton. The drawings may not be used except with the expressed written consent of Hart Howerton

Menlo Park Community Campus, Menlo Park, California

| ool    | Botanical Name                           | Common Name              | Size           |
|--------|------------------------------------------|--------------------------|---