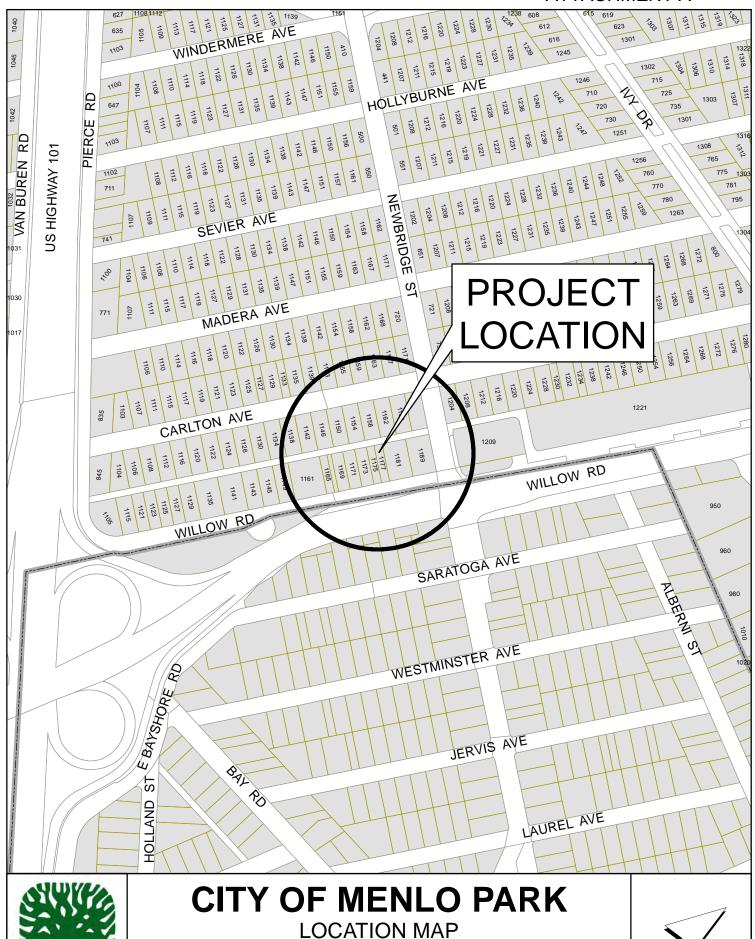

#### **ANALYSIS**

The Property is located on the 1100 Block of Willow Road, bounded by Willow Road, Newbridge Street and Pierce Road. Attached is a map showing the location of the project site. On the block, there are 22 properties with 8 distinct owners, including below market rate housing owned by HIP Housing. The Property consists of two side by side duplexes on their own parcels. Each duplex has one 1-bedroom/1-bathroom unit and one 2-bedroom/1-bathroom unit. Historically, the units have been rented by CPF to employees of non-profits and the rents charged have been at below market rates. Currently, one unit is vacant and it is anticipated that the other units will be vacated shortly as they have been sent notices to vacate by CPF.

#### **ATTACHMENTS**

- A. Location MapB. Resolution

Report prepared by: William L. McClure City Attorney

#### ATTACHMENT A

1175-1177 WILLOW ROAD

CHECKED: KTP DATE: 09/12/14 SCALE: 1" = 300' SHEET: 1

MENLO PARK

DRAWN: KTP