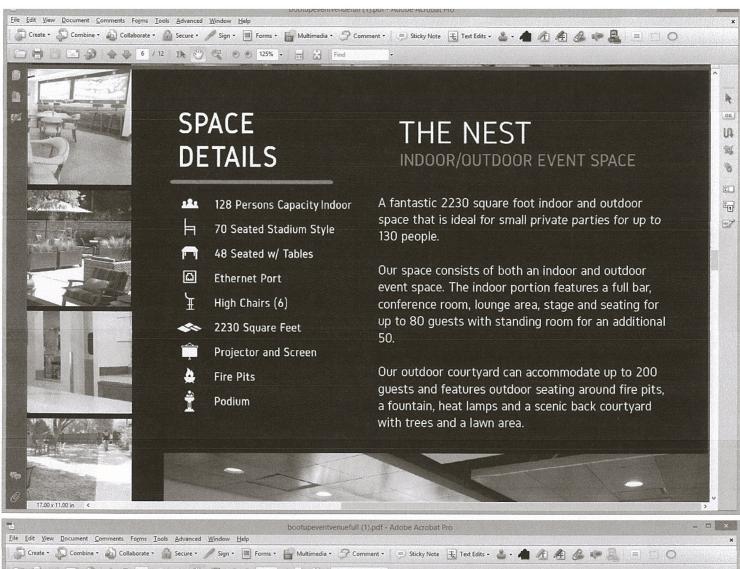

# BOOTUP's EVENT LOG

| DATE                          | POLICE                                         | DESCRIPTION                                                                                                                                                                                             |
|-------------------------------|------------------------------------------------|---------------------------------------------------------------------------------------------------------------------------------------------------------------------------------------------------------|
| Saturday, December 3, 2016    |                                                | Party until ~9pm. Cleaning crew loud until past 11pm.                                                                                                                                                   |
| Monday, December 5, 2016      |                                                | Party until 10pm. Cleaning crew loud afterwards until 10:50.                                                                                                                                            |
| Tuesday, December 6, 2016     |                                                | BootUp Event: 6-8:30pm [E.John Park (Morgan Lewis), Jay Eum (Traslink Capital)]                                                                                                                         |
| Thursday, December 8, 2016    |                                                | BootUp Event: 7-9pm [General David Huntoon]                                                                                                                                                             |
| Saturday, December 10, 2016   |                                                | Social gathering                                                                                                                                                                                        |
| Friday, December 16, 2016     |                                                | Loud party                                                                                                                                                                                              |
| Saturday, December 17, 2016   |                                                | Loud party until 1am                                                                                                                                                                                    |
| Friday, December 23, 2016     | POLICE CALLED                                  | Extremely loud party                                                                                                                                                                                    |
| Friday, January 6, 2017       |                                                | Party until late - cater/clean loud noises until midnight                                                                                                                                               |
| Saturday, January 7, 2017     | POLICE CALLED                                  | Loud party for "Ignite" until midnight.                                                                                                                                                                 |
| Friday, January 13, 2017      | POLICE CALLED                                  | Not music, but loud people on the patio until 11:30pm. Closing down bangs/parking noise past midnight.                                                                                                  |
| February- March 2017          |                                                | Mostly quiet. Bill McClure was told that "The Cuckoo's Nest" would cede to exist and only occasional "work-related" events would take place.                                                            |
| Beginning of April            |                                                | A couple of small parties done by 8:00pm                                                                                                                                                                |
| Wednesday, April 19, 2017     | POLICE CALLED @ 9:20p                          | Party until ~9:45pm, went quiet about 20min after calling police. Told police about their lack of permit and requested police to go right away.                                                         |
| Saturday, April 22, 2017      |                                                | I came home after midnight, but all the lights outside, inside, and decorations were all still on. I am sure they had a late night party.                                                               |
| Thursday, May 4, 2017         | POLICE CALLED @ 5:30p                          | Live performance of opera singer and harp music. Opera voice pretty loud - could be heard from Waverley. I left the house around 18:30, but a neighbor told me she could still hear them around 7:30pm. |
| June-July 2017                |                                                | I was gone on vacation.                                                                                                                                                                                 |
| Beginning of August           |                                                | There were 2 loud events. I didn't call the police out of frustration. Party in the patio until 9pm, then all the people carrying conversations and all cars in the parking until 9:30pm.               |
| Tuesday, August 29, 2017      | POLICE CALLED @ 7:00p<br>POLICE CALLED @ 8:00p | Party still going on at 8pm.                                                                                                                                                                            |
| Thursday, September 7, 2017   |                                                | Party. I didn't call police because I thought it was useless.                                                                                                                                           |
| Thursday, September 14, 2017  | POLICE CALLED @ 6:50p                          |                                                                                                                                                                                                         |
| Wednesday, September 20, 2017 |                                                | All lights out until past midnight - I'm sure they had an event although I didn't come home until 10pm.                                                                                                 |
| Thursday, September 21, 2017  | POLICE CALLED @ 7:15p                          | Loud crowd, no music. People still in the patio at 9:30pm                                                                                                                                               |
| Thursday, October 5, 2017     |                                                | Low noise of people and music around 7pm. Didn't call the police.                                                                                                                                       |
| Friday, October 27, 2017      | POLICE CALLED @ 8:15p                          | Loud crowd, no music.                                                                                                                                                                                   |
| November-December 2017        |                                                | most Thursday nights there's some type of gathering. They haven't been using the patio so they are not as bothersome.                                                                                   |