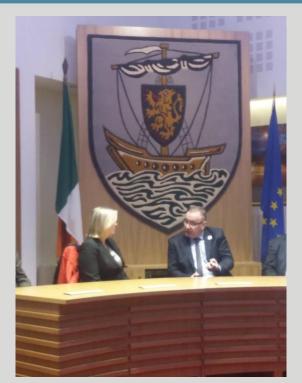

Mayor Keith presented the proclamation.

\*\*\* Presentation by Mayor Keith on her recent trip to Menlo Park's Sister City, Galway, Ireland

Mayor Keith made the presentation (Attachment)

December 12, 2017, City Council Meeting Minutes
Page 2