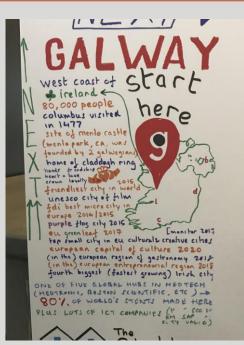

Mayor Keith presented the proclamation.

\*\*\* Presentation by Mayor Keith on her recent trip to Menlo Park's Sister City, Galway, Ireland

Mayor Keith made the presentation (Attachment)

December 12, 2017, City Council Meeting Minutes
Page 2