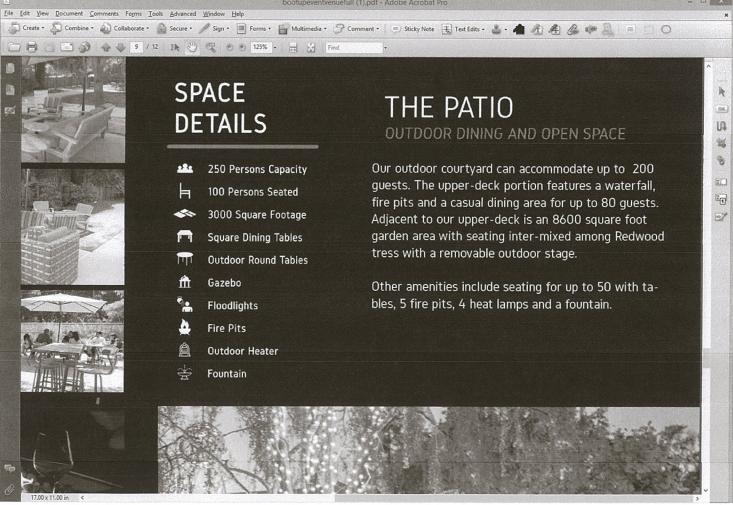

# BOOTUP's EVENT LOG

| DATE                          | POLICE                                         | DESCRIPTION                                                                                                                                                                                             |
|-------------------------------|------------------------------------------------|---------------------------------------------------------------------------------------------------------------------------------------------------------------------------------------------------------|
| Saturday, December 3, 2016    |                                                | Party until ~9pm. Cleaning crew loud until past 11pm.                                                                                                                                                   |
| Monday, December 5, 2016      |                                                | Party until 10pm. Cleaning crew loud afterwards until 10:50.                                                                                                                                            |
| Tuesday, December 6, 2016     |                                                | BootUp Event: 6-8:30pm [E.John Park (Morgan Lewis), Jay Eum (Traslink Capital)]                                                                                                                         |
| Thursday, December 8, 2016    |                                                | BootUp Event: 7-9pm [General David Huntoon]                                                                                                                                                             |
| Saturday, December 10, 2016   |                                                | Social gathering                                                                                                                                                                                        |
| Friday, December 16, 2016     |                                                | Loud party                                                                                                                                                                                              |
| Saturday, December 17, 2016   |                                                | Loud party until 1am                                                                                                                                                                                    |
| Friday, December 23, 2016     | POLICE CALLED                                  | Extremely loud party                                                                                                                                                                                    |
| Friday, January 6, 2017       |                                                | Party until late - cater/clean loud noises until midnight                                                                                                                                               |
| Saturday, January 7, 2017     | POLICE CALLED                                  | Loud party for "Ignite" until midnight.                                                                                                                                                                 |
| Friday, January 13, 2017      | POLICE CALLED                                  | Not music, but loud people on the patio until 11:30pm. Closing down bangs/parking noise past midnight.                                                                                                  |
| February- March 2017          |                                                | Mostly quiet. Bill McClure was told that "The Cuckoo's Nest" would cede to exist and only occasional "work-related" events would take place.                                                            |
| Beginning of April            |                                                | A couple of small parties done by 8:00pm                                                                                                                                                                |
| Wednesday, April 19, 2017     | POLICE CALLED @ 9:20p                          | Party until ~9:45pm, went quiet about 20min after calling police. Told police about their lack of permit and requested police to go right away.                                                         |
| Saturday, April 22, 2017      |                                                | I came home after midnight, but all the lights outside, inside, and decorations were all still on. I am sure they had a late night party.                                                               |
| Thursday, May 4, 2017         | POLICE CALLED @ 5:30p                          | Live performance of opera singer and harp music. Opera voice pretty loud - could be heard from Waverley. I left the house around 18:30, but a neighbor told me she could still hear them around 7:30pm. |
| June-July 2017                |                                                | I was gone on vacation.                                                                                                                                                                                 |
| Beginning of August           |                                                | There were 2 loud events. I didn't call the police out of frustration. Party in the patio until 9pm, then all the people carrying conversations and all cars in the parking until 9:30pm.               |
| Tuesday, August 29, 2017      | POLICE CALLED @ 7:00p<br>POLICE CALLED @ 8:00p | Party still going on at 8pm.                                                                                                                                                                            |
| Thursday, September 7, 2017   |                                                | Party. I didn't call police because I thought it was useless.                                                                                                                                           |
| Thursday, September 14, 2017  | POLICE CALLED @ 6:50p                          |                                                                                                                                                                                                         |
| Wednesday, September 20, 2017 |                                                | All lights out until past midnight - I'm sure they had an event although I didn't come home until 10pm.                                                                                                 |
| Thursday, September 21, 2017  | POLICE CALLED @ 7:15p                          | Loud crowd, no music. People still in the patio at 9:30pm                                                                                                                                               |
| Thursday, October 5, 2017     |                                                | Low noise of people and music around 7pm. Didn't call the police.                                                                                                                                       |
| Friday, October 27, 2017      | POLICE CALLED @ 8:15p                          | Loud crowd, no music.                                                                                                                                                                                   |
| November-December 2017        |                                                | most Thursday nights there's some type of gathering. They haven't been using the patio so they are not as bothersome.                                                                                   |