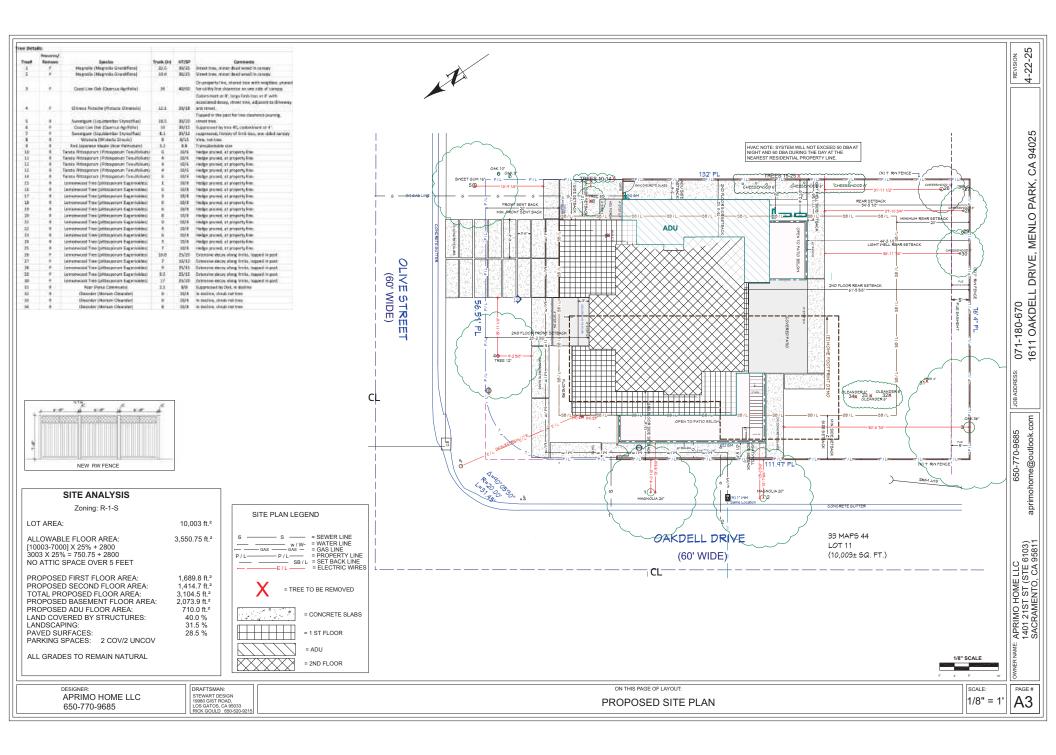

## **Project Description**

Summary: The scope of this project is to demolish the existing one-story residence and build a new two-story Single-Family Residence (SFR) with attached ADU and basement.

proposed to be removed and we are including a heritage tree removal application along with this submission. There are other small non-heritage trees that are proposed to be removed for this project due to tree health and development reasons. We have included an arborist report that details all the trees that are preserved and removed.

## Proposed Residence

The proposed residence is a two-story Single-Family Residence (SFR) with a basement, attached garage and an attached ADU.

The main house consists of 4 bedrooms, 6 bathrooms, living room, dining room, great room, covered patio in the rear. There is an exercise room, bar, wine room, great room and a flex room in the basement. The ADU consist of a great room, 2 bedrooms and 2 bathrooms. The proposed architectural style is modern with simple design and light colors which is in line with many new constructions in the neighborhood. Overall height of the building is well below the maximum allowed height of 28'. The second floor is setback from the first floor to reduce the appearance of mass and is well within the allowed daylight plane. The windows in the second floor are designed to respect the privacy of the neighbors. Exterior materials consist of Stucco walls with wood siding in certain areas as accent along with standing seam metal roof. Lightwells are strategically placed to reduce impact to neighbors during construction and future use.