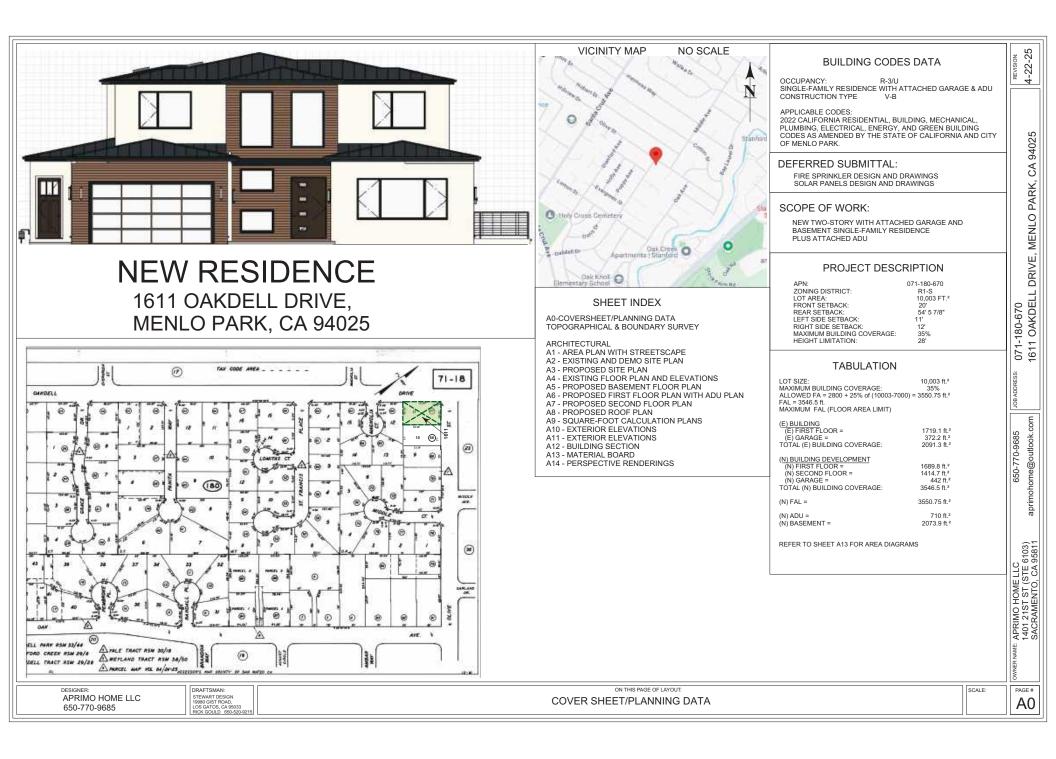

## **Project Description**

Summary: The scope of this project is to demolish the existing one-story residence and build a new two-story Single-Family Residence (SFR) with attached ADU and basement.

## Proposed Residence

The proposed residence is a two-story Single-Family Residence (SFR) with a basement, attached garage and an attached ADU.

The main house consists of 4 bedrooms, 6 bathrooms, living room, dining room, great room, covered patio in the rear. There is an exercise room, bar, wine room, great room and a flex room in the basement. The ADU consist of a great room, 2 bedrooms and 2 bathrooms. The proposed architectural style is modern with simple design and light colors which is in line with many new constructions in the neighborhood. Overall height of the building is well below the maximum allowed height of 28'. The second floor is setback from the first floor to reduce the appearance of mass and is well within the allowed daylight plane. The windows in the second floor are designed to respect the privacy of the neighbors. Exterior materials consist of Stucco walls with wood siding in certain areas as accent along with standing seam metal roof. Lightwells are strategically placed to reduce impact to neighbors during construction and future use.