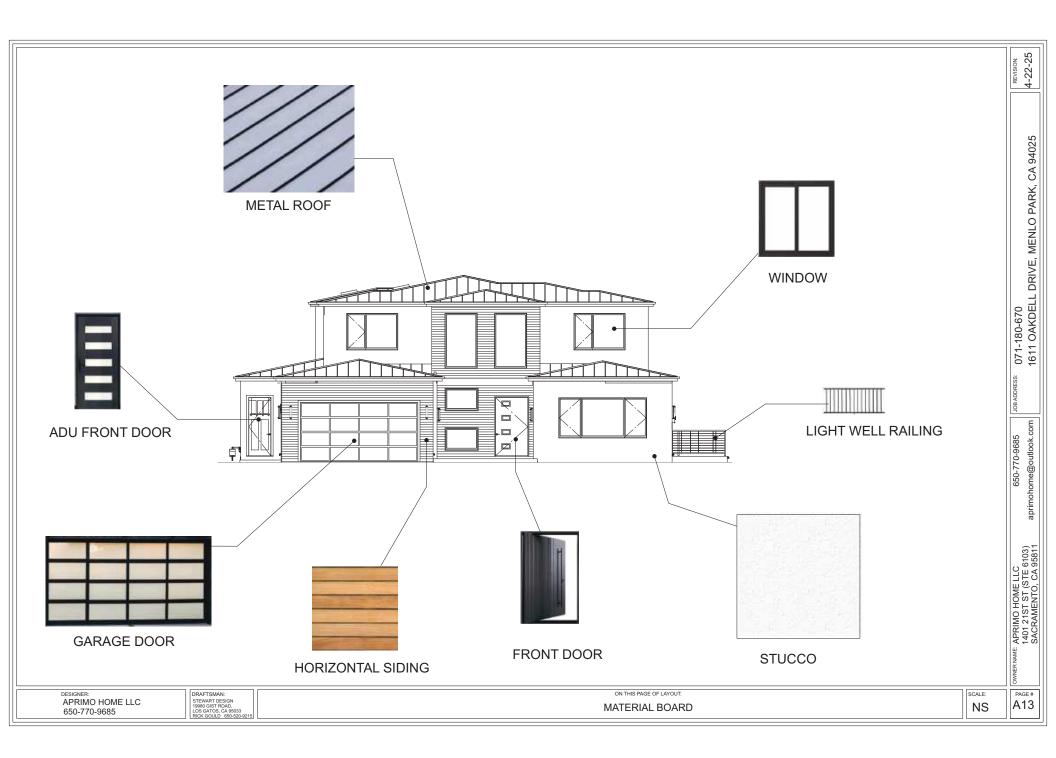

## Proposed Residence

The proposed residence is a two-story Single-Family Residence (SFR) with a basement, attached garage and an attached ADU.

The main house consists of 4 bedrooms, 6 bathrooms, living room, dining room, great room, covered patio in the rear. There is an exercise room, bar, wine room, great room and a flex room in the basement. The ADU consist of a great room, 2 bedrooms and 2 bathrooms. The proposed architectural style is modern with simple design and light colors which is in line with many new constructions in the neighborhood. Overall height of the building is well below the maximum allowed height of 28'. The second floor is setback from the first floor to reduce the appearance of mass and is well within the allowed daylight plane. The windows in the second floor are designed to respect the privacy of the neighbors. Exterior materials consist of Stucco walls with wood siding in certain areas as accent along with standing seam metal roof. Lightwells are strategically placed to reduce impact to neighbors during construction and future use.