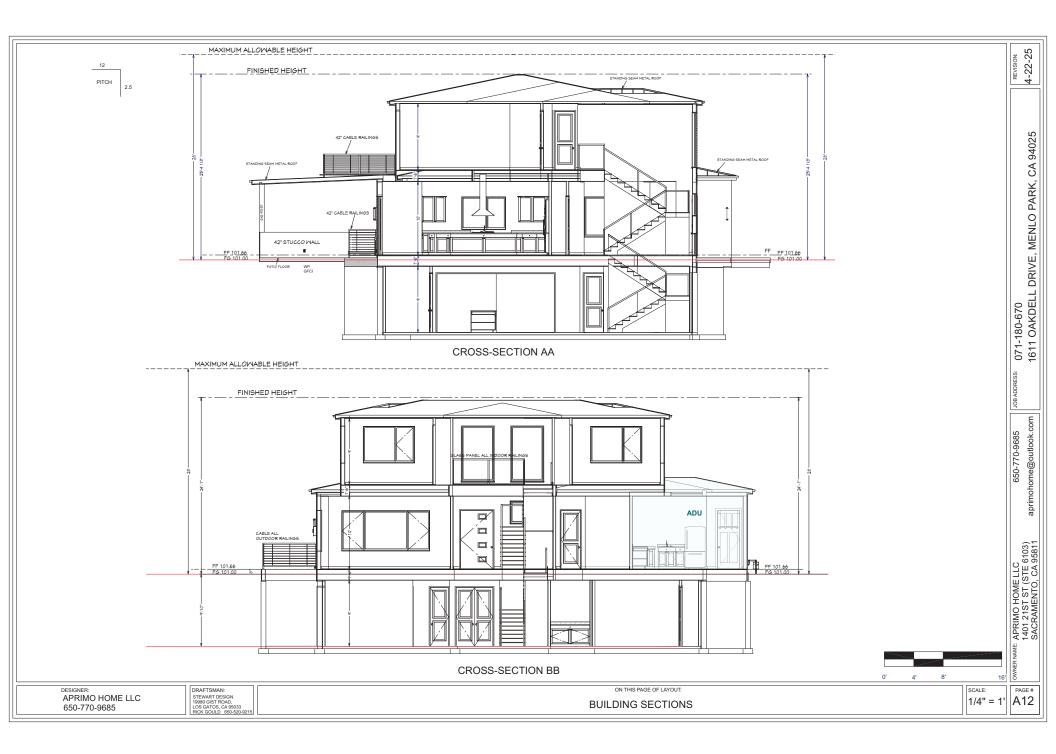

## Proposed Residence

The proposed residence is a two-story Single-Family Residence (SFR) with a basement, attached garage and an attached ADU.

The main house consists of 4 bedrooms, 6 bathrooms, living room, dining room, great room, covered patio in the rear. There is an exercise room, bar, wine room, great room and a flex room in the basement. The ADU consist of a great room, 2 bedrooms and 2 bathrooms. The proposed architectural style is modern with simple design and light colors which is in line with many new constructions in the neighborhood. Overall height of the building is well below the maximum allowed height of 28'. The second floor is setback from the first floor to reduce the appearance of mass and is well within the allowed daylight plane. The windows in the second floor are designed to respect the privacy of the neighbors. Exterior materials consist of Stucco walls with wood siding in certain areas as accent along with standing seam metal roof. Lightwells are strategically placed to reduce impact to neighbors during construction and future use.