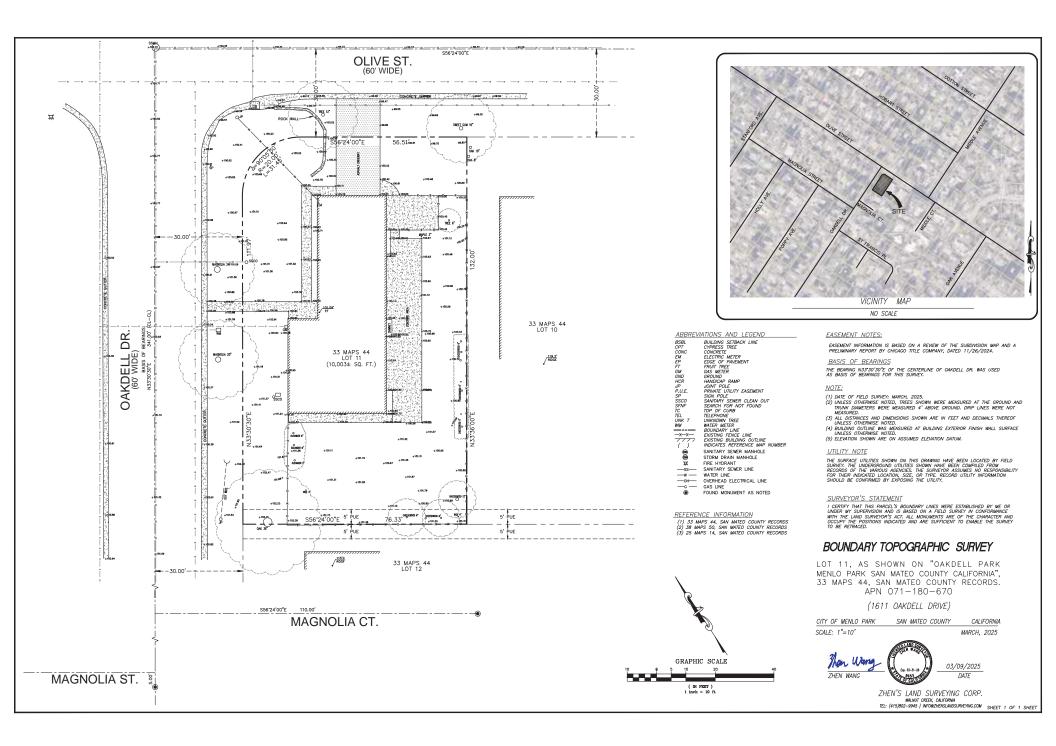

proposed to be removed and we are including a heritage tree removal application along with this submission. There are other small non-heritage trees that are proposed to be removed for this project due to tree health and development reasons. We have included an arborist report that details all the trees that are preserved and removed.