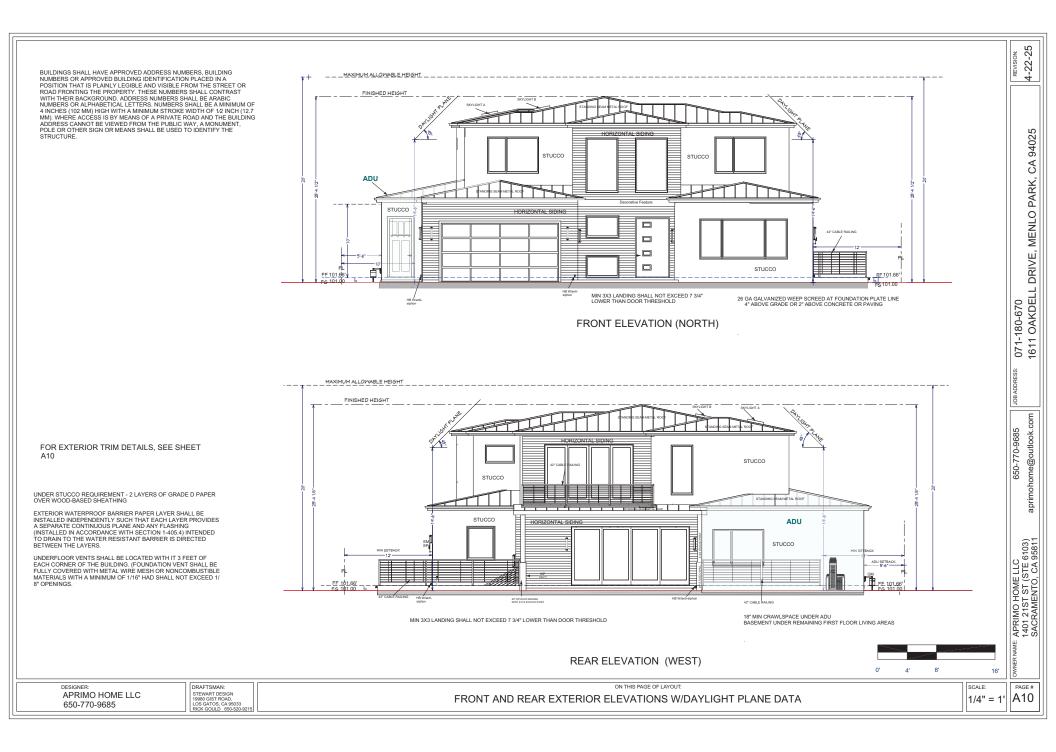

## Proposed Residence

The proposed residence is a two-story Single-Family Residence (SFR) with a basement, attached garage and an attached ADU.

The main house consists of 4 bedrooms, 6 bathrooms, living room, dining room, great room, covered patio in the rear. There is an exercise room, bar, wine room, great room and a flex room in the basement. The ADU consist of a great room, 2 bedrooms and 2 bathrooms. The proposed architectural style is modern with simple design and light colors which is in line with many new constructions in the neighborhood. Overall height of the building is well below the maximum allowed height of 28'. The second floor is setback from the first floor to reduce the appearance of mass and is well within the allowed daylight plane. The windows in the second floor are designed to respect the privacy of the neighbors. Exterior materials consist of Stucco walls with wood siding in certain areas as accent along with standing seam metal roof. Lightwells are strategically placed to reduce impact to neighbors during construction and future use.