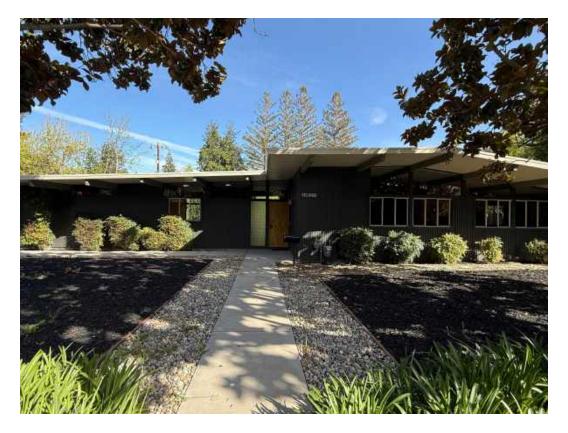

## Existing House to be Demolished

The existing house is a one-story single-family home that was built in 1952. It contains 3 bedrooms and 2 bathrooms with a total living space of 1610 sq.ft. It has an attached 2 car garage. Tree #5 is a street-tree that is