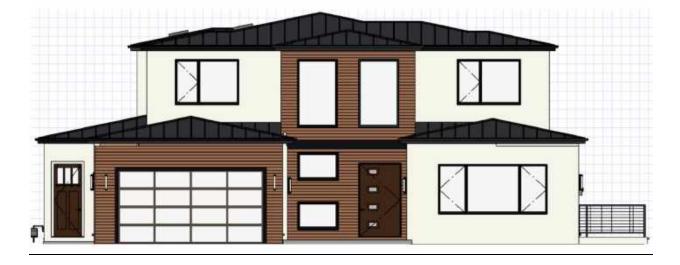

## Proposed Residence

The proposed residence is a two-story Single-Family Residence (SFR) with a basement, attached garage and an attached ADU.

The main house consists of 4 bedrooms, 6 bathrooms, living room, dining room, great room, covered patio in the rear. There is an exercise room, bar, wine room, great room and a flex room in the basement. The ADU consist of a great room, 2 bedrooms and 2 bathrooms. The proposed architectural style is modern with simple design and light colors which is in line with many new constructions in the neighborhood. Overall height of the building is well below the maximum allowed height of 28'. The second floor is setback from the first floor to reduce the appearance of mass and is well within the allowed daylight plane. The windows in the second floor are designed to respect the privacy of the neighbors. Exterior materials consist of Stucco walls with wood siding in certain areas as accent along with standing seam metal roof. Lightwells are strategically placed to reduce impact to neighbors during construction and future use.