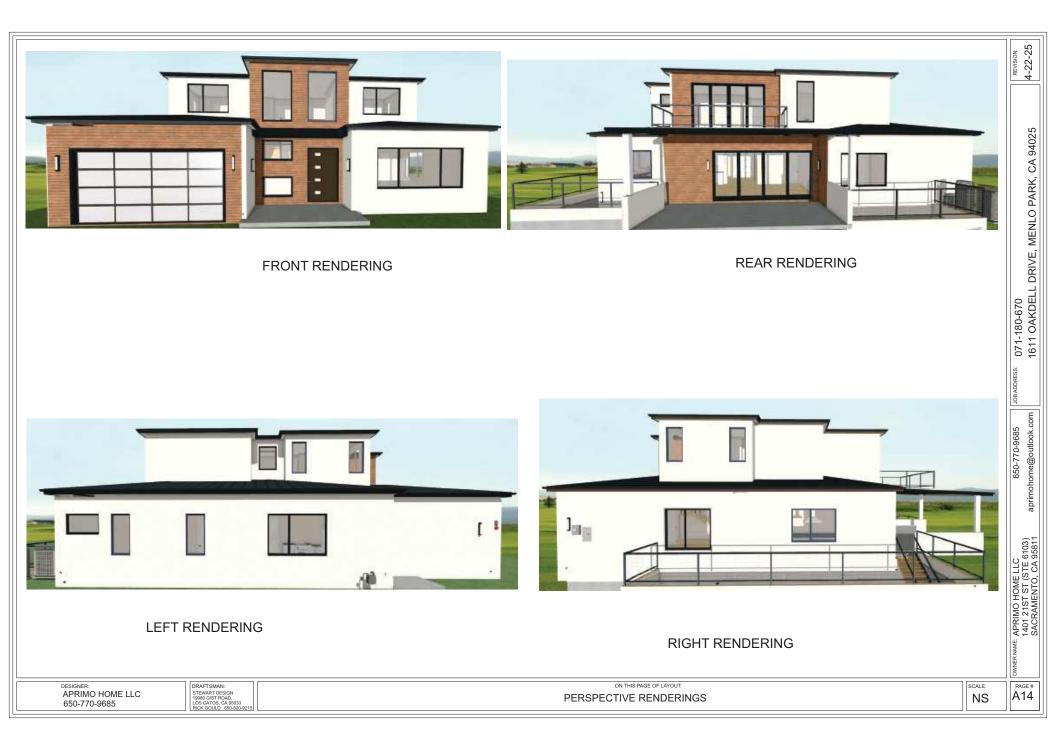

## Proposed Residence

The proposed residence is a two-story Single-Family Residence (SFR) with a basement, attached garage and an attached ADU.

The main house consists of 4 bedrooms, 6 bathrooms, living room, dining room, great room, covered patio in the rear. There is an exercise room, bar, wine room, great room and a flex room in the basement. The ADU consist of a great room, 2 bedrooms and 2 bathrooms. The proposed architectural style is modern with simple design and light colors which is in line with many new constructions in the neighborhood. Overall height of the building is well below the maximum allowed height of 28'. The second floor is setback from the first floor to reduce the appearance of mass and is well within the allowed daylight plane. The windows in the second floor are designed to respect the privacy of the neighbors. Exterior materials consist of Stucco walls with wood siding in certain areas as accent along with standing seam metal roof. Lightwells are strategically placed to reduce impact to neighbors during construction and future use.