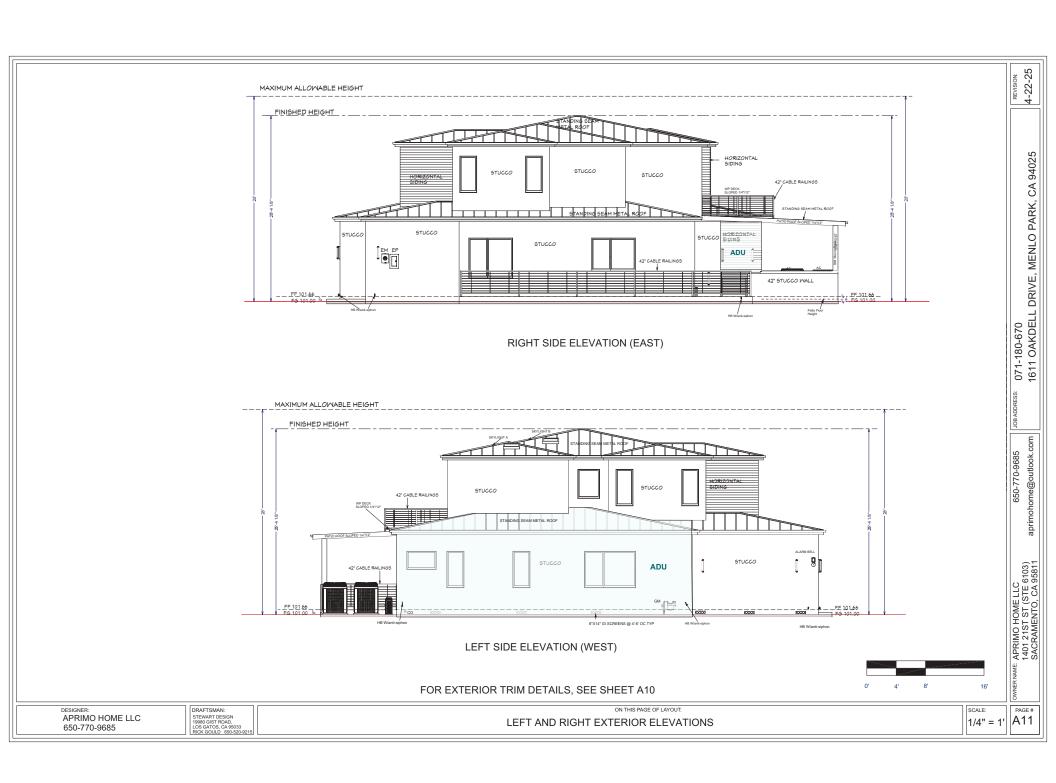

## Proposed Residence

The proposed residence is a two-story Single-Family Residence (SFR) with a basement, attached garage and an attached ADU.

The main house consists of 4 bedrooms, 6 bathrooms, living room, dining room, great room, covered patio in the rear. There is an exercise room, bar, wine room, great room and a flex room in the basement. The ADU consist of a great room, 2 bedrooms and 2 bathrooms. The proposed architectural style is modern with simple design and light colors which is in line with many new constructions in the neighborhood. Overall height of the building is well below the maximum allowed height of 28'. The second floor is setback from the first floor to reduce the appearance of mass and is well within the allowed daylight plane. The windows in the second floor are designed to respect the privacy of the neighbors. Exterior materials consist of Stucco walls with wood siding in certain areas as accent along with standing seam metal roof. Lightwells are strategically placed to reduce impact to neighbors during construction and future use.