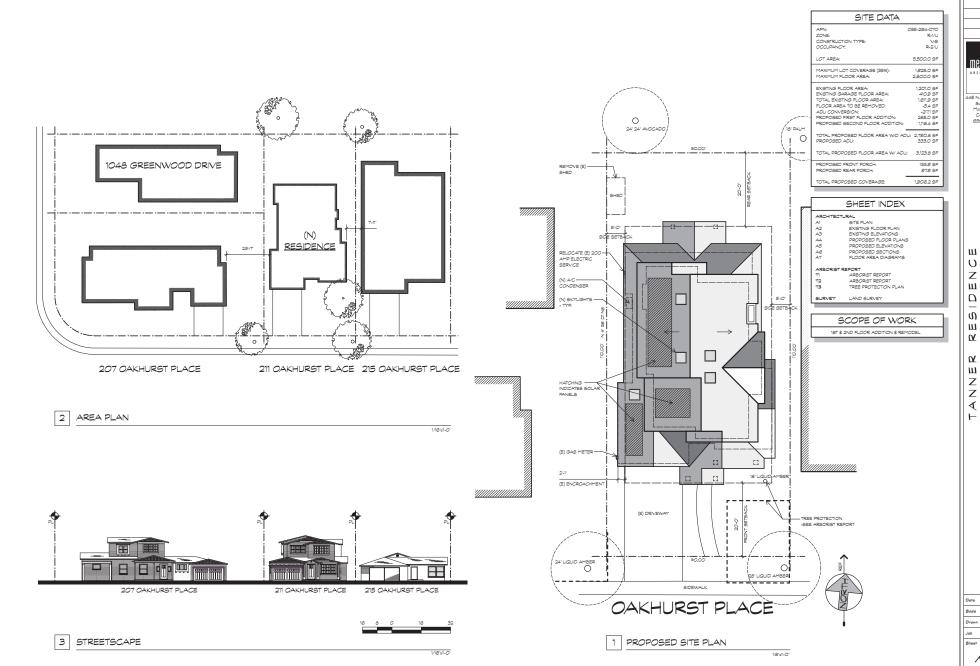

## PROJECT DESCRIPTION

This application adds 294 square feet to the existing first floor, including a new attached ADU, and adds a 1,129 square foot second floor addition. The proposed structure will be constructed using conventional wood framing.

## ARCHITECTURAL STYLE

The proposed two story single family residence will be a Craftsman house. The exterior material is primarily painted "Artisan" cement-fiber horizontal siding with stucco accents at the stair tower and chimney. The gable ends feature decorative gable end vents along with decorative corbels to emphasize the Craftsman architectural style. The wood windows will have simulated divided lites with interior spacer bars.