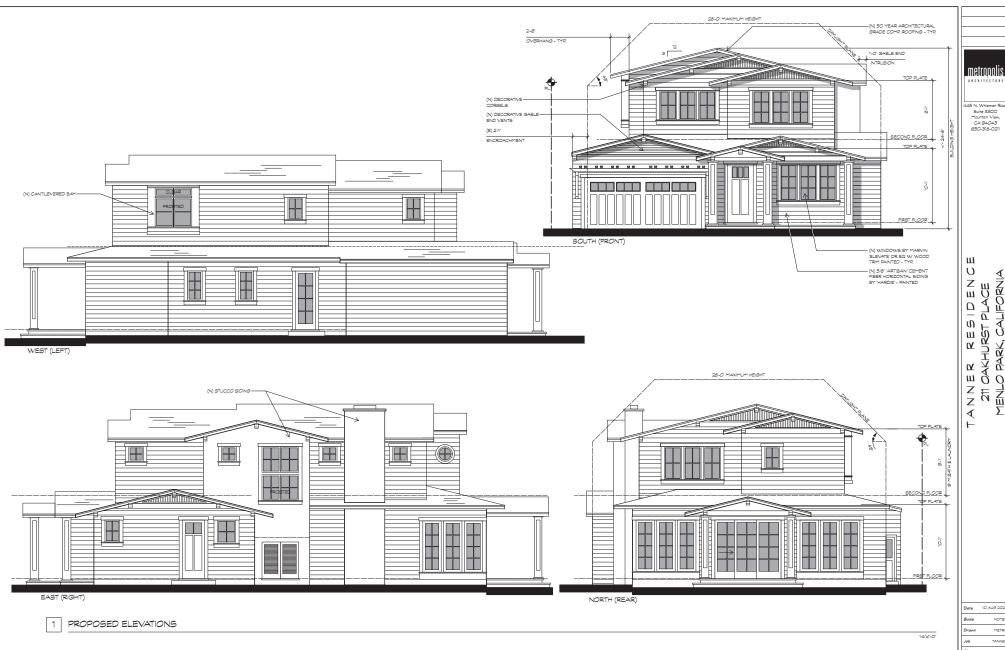

## ARCHITECTURAL STYLE

The proposed two story single family residence will be a Craftsman house. The exterior material is primarily painted "Artisan" cement-fiber horizontal siding with stucco accents at the stair tower and chimney. The gable ends feature decorative gable end vents along with decorative corbels to emphasize the Craftsman architectural style. The wood windows will have simulated divided lites with interior spacer bars.