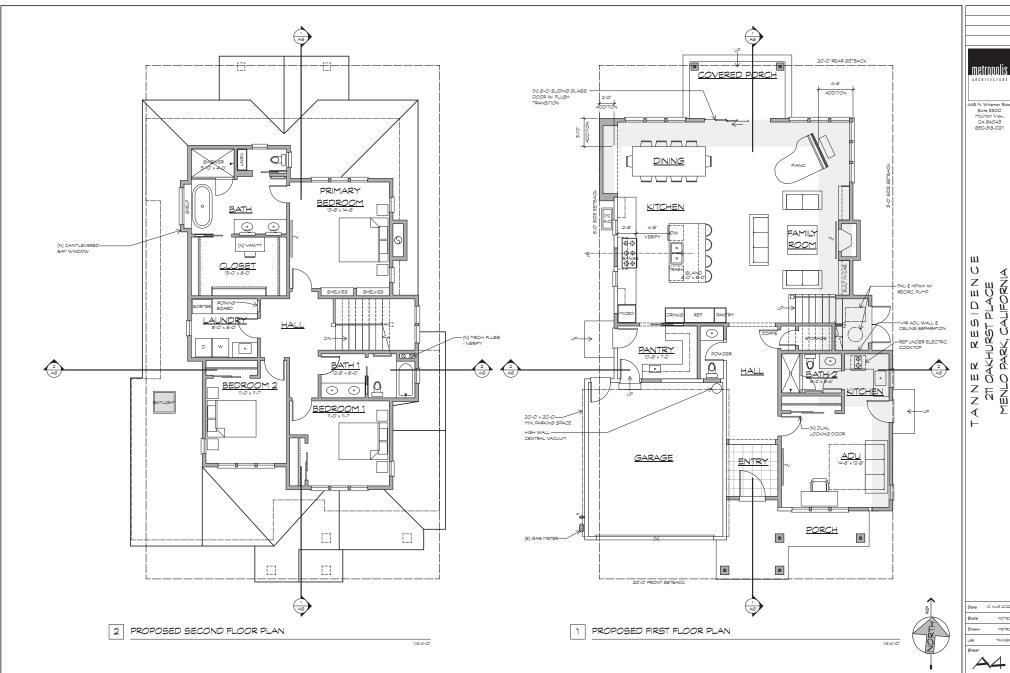

## PROJECT DESCRIPTION

This application adds 294 square feet to the existing first floor, including a new attached ADU, and adds a 1,129 square foot second floor addition. The proposed structure will be constructed using conventional wood framing.

## ARCHITECTURAL STYLE

The proposed two story single family residence will be a Craftsman house. The exterior material is primarily painted "Artisan" cement-fiber horizontal siding with stucco accents at the stair tower and chimney. The gable ends feature decorative gable end vents along with decorative corbels to emphasize the Craftsman architectural style. The wood windows will have simulated divided lites with interior spacer bars.