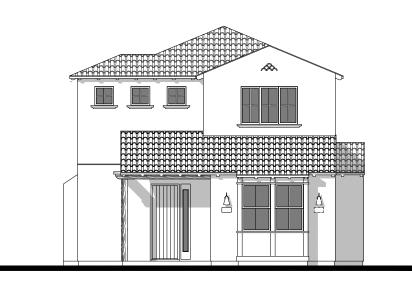

### PROPOSED SINLGE FAMILY RESIDENCE

The proposed home is a two-story single-family residence in a Spanish style elevation. The home is proposed to have stucco exterior finish, and a concrete tile roof. The home propose single-hung gridded windows. The existing neighborhood shows a mixture of architectural styles. Existing homes in the neighborhood are clad with a stucco exterior, and single hung windows. We feel our proposed home will fit well within the existing context. The new home will have 3 bedrooms and 2 bathrooms, as well as 1 ADU bedroom and 1 ADU bathroom.

Redwood City , California

0 4 8 16 SCALE: 3/16" = 1'-0" 9 | 8.22396 Al.0 08.28.24

STREET SCENE

519 CENTRAL AVENUE

Menlo Park , California 0 2 4 8 9 | 8.22396 SCALE 1/4" = 1'-0"