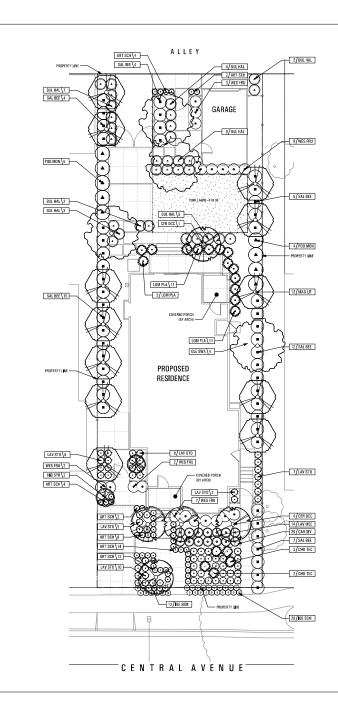

### PARCEL GENERAL INFORMATION

519 Central Ave is a 6,301 SF lot located on the intersection

There were a total of 6 trees inventoried. Of these 6 trees, 2 are heritage trees. We are proposing the removal of 2 non-heritage trees. We are proposing to re-plant 23 new trees.

Date 10/14/24

Designer Kristin Lasky

Architect Bassenian Lagoni

COLOR BOARD I-1.01

| KEY                | D                  | BOTANICAL NAME                    | COMMON NAME          | QTY                        | CONT. | MATURE SPREAD | 1        | VUCOLS   |       |
|--------------------|--------------------|-----------------------------------|----------------------|----------------------------|-------|---------------|----------|----------|-------|
| Ð                  | CER OCC            | Cercis occidenta <b>j</b> is      | Western Redbud       | 5                          | 15 G  | 7 - 12 ft.    |          | LOW      |       |
| $\bigcirc$         | MAG LÍT            | Magnalia grandiflore 'Little Gem' | Little Gem Magrolia  | 12                         | 24"B  | 7-12 ft.      |          | MOD      |       |
| 0                  | OLE SWA            | Qea europea 'Swan Hill'           | Swan Hill Olive Tree | 4                          | 38"B  | 20 - 35 ft.   |          | LOW      |       |
| LANT LEG           |                    |                                   |                      |                            |       |               |          |          |       |
| KEY                | D                  | BOTANICAL NAME                    | COMMON               |                            |       | SPACING       | OTY      | CONT.    | WUCOL |
| $\overline{\odot}$ | ART SCH<br>BUL HAL |                                   |                      | d Artemisia<br>nge Bulbine |       | 18° 0.C.      | 45<br>31 | 16<br>56 | LOW   |
| $\odot$            | CAR DIV            | Cares divujsa                     | Berkeery S           | ecige                      |       | 24° 0.C       | 26       | 1G       | LOW   |
| Survey.            | CHO TEC            | Chondropetatum tectorum           | Cape Rush            |                            |       | 36° 0.C.      | 5        | 5G       | LOW   |
| $\otimes$          | HIB SYR            | Hibiscus syriacus 'Diana'         | Diana Rosi           | e Of Sharon                |       | PER PLAN      | 2        | 56       | LOW   |
| ۲                  | BE SEM             | beris sempervirens                | Evergreen            | Candytuft                  |       | 18° 0.C.      | 32       | 16       | LOW   |
| 0                  | LAV MEE            | Lavandula 'Meerlo'                | Variegated           | Allard's Lavend            | er    | 30° 0.C.      | 14       | 5G       | LOW   |
| $\odot$            | LAV STO            | Lavandula steechas 'Otto Qua      | t' Otto Quast        | Spanish Lavend             | ler   | 24° 0.C       | 40       | 5G       | LOW   |
| 1.1                | LOM PLA            | Lomandra 'Platinum Beauty'        | Platinum B           | eauty Lomandra             |       | 36° D.C.      | 14       | 5G       | LOW   |
|                    | POD MOR            | Podocarpus alongatus 'Morma       | icee Billoem         | Yellow-Wood                |       | 48° 0.C.      | 9        | 156      | LOW   |
| õ                  | SAL BEE            | Salvia leucophylla "Bees Bliss"   |                      | Purple Sate                |       | 42' 0.0-      | 47       | 56       | LOW   |

Naringa Coast Resemary

36°0.C. 20 56

LOW

### $( \cdot )$ TURF LEGEND

TURF LAWN 416 Square Feet 90% Tall Fescue / 10% Kentucky Bluegrass

WES FRU Westringia Fruticosa 'Naringa'

-ANDSCAPE IMPROVEMENTS

Bavision No

Date

DESIGN REVIEW 2409-01 P1 D1 10/4/2024 519 Central Avenue www. PLANTING PLAN