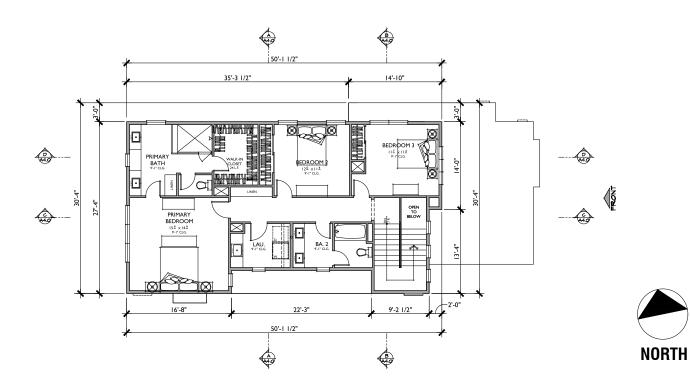

### PROPOSED SINLGE FAMILY RESIDENCE

The proposed home is a two-story single-family residence in a Spanish style elevation. The home is proposed to have stucco exterior finish, and a concrete tile roof. The home propose single-hung gridded windows. The existing neighborhood shows a mixture of architectural styles. Existing homes in the neighborhood are clad with a stucco exterior, and single hung windows. We feel our proposed home will fit well within the existing context. The new home will have 3 bedrooms and 2 bathrooms, as well as 1 ADU bedroom and 1 ADU bathroom.

## PLAN BLA 2848-31

3 BEDROOMS / 2 BATHS / ADU I - CAR DETACHED GARAGE

| FAL AREA TABLE                                  |               |  |  |
|-------------------------------------------------|---------------|--|--|
| IST FLOOR (INCLUDES VOIDS)                      | 1,270 SQ. FT. |  |  |
| 2ND FLOOR (INCLUDES VOLUME & VOIDS)             | 1,167 SQ. FT. |  |  |
| TOTAL LIVING                                    | 2,437 SQ. FT. |  |  |
| I - CAR DETACHED GARAGE                         | 265 SQ. FT.   |  |  |
| TOTAL FAL 2,702 SQ. FT.                         |               |  |  |
| ADU (NOT INCLUDED IN FAL)                       | 394 SQ. FT.   |  |  |
| NOTE: SOLIARE ECOTAGE MAX VARY DUE TO METHOD OF | CALCULATION   |  |  |

| FLOOR AREA TABLE                                |               |
|-------------------------------------------------|---------------|
| IST FLOOR (EXCLUDES VOIDS)                      | 1,243 SQ. FT. |
| 2ND FLOOR (EXCLUDES VOLUME & VOIDS)             | 1,141 SQ. FT. |
| TOTAL LIVING                                    | 2,384 SQ. FT. |
| FRONT PORCH                                     | 57 SQ. FT.    |
| REAR PORCH                                      | 57 SQ. FT.    |
| I - CAR DETACHED GARAGE                         | 265 SQ. FT.   |
| FIREPLACE                                       | 8 SQ. FT.     |
| EXTERIOR W/H                                    | 13 SQ. FT.    |
| ADU (NOT INCLUDED IN FAL)                       | 394 SQ. FT.   |
| NOTE: SOLIARE EQOTAGE MAX VARY DUE TO METHOD OF | CALCULATION   |

FLOOR PLAN - SECOND FLOOR Bassenian | Lagoni 519 CENTRAL AVENUE Copyright 2024 Bassenian | Lagoni Architect

Menlo Park , California

A3.0 10.16.24

Menlo Park , California 0 2 4 8 918.22396 SCALE 1/4\* = 1'-0"