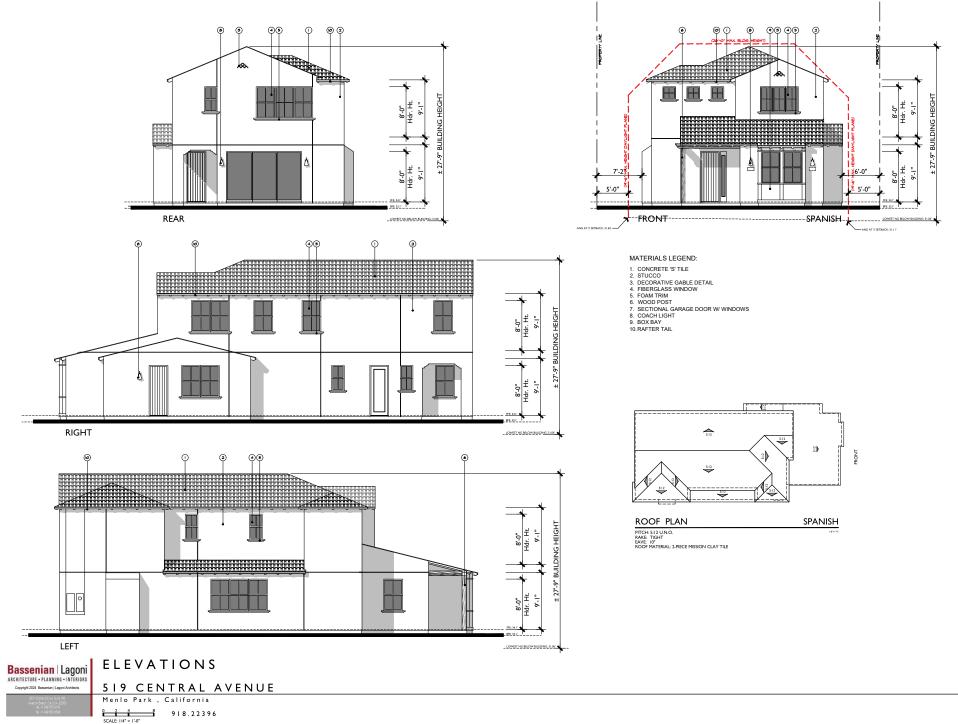

### PROPOSED SINLGE FAMILY RESIDENCE

The proposed home is a two-story single-family residence in a Spanish style elevation. The home is proposed to have stucco exterior finish, and a concrete tile roof. The home propose single-hung gridded windows. The existing neighborhood shows a mixture of architectural styles. Existing homes in the neighborhood are clad with a stucco exterior, and single hung windows. We feel our proposed home will fit well within the existing context. The new home will have 3 bedrooms and 2 bathrooms, as well as 1 ADU bedroom and 1 ADU bathroom.

EXTERIOR LIGHT FIXTURE

FRONT DOOR FULL PLANK FIBERGLASS DOOR FULL LITE FIBERGLASS SIDELITE WITH SATIN ETCH GLASS

GARAGE DOOR OVERHEAD GARAGE DOOR WITH FROSTED GLASS WINDOWS COLOR: MOCHA BROWN

WINDOW FRAMES: BLACK

WHITE HERON SW 7627 • STUCCO LINK GRAY WINDOW SILLS
WINDOW SILLS
PORCH BEAMS AND POSTS
FIRST FLOOR WINDOW PANELING
FASCIA, EAVES, TAILS, AND GUTTERS
GARAGE SIDE DOOR

FENCE STAIN

NOTES: 1. RENDERINGS SHOWN ARE FOR ILLUSTRATION PURPOSES ONLY AND ARE NOT INTENDED TO BE AN ACTUAL DEPICTION OF THE HOME OR IT'S SURROUNDINGS. 2. DOWNSPOUT COLOR TO FOLLOW TJH PRODUCT STANDARDS