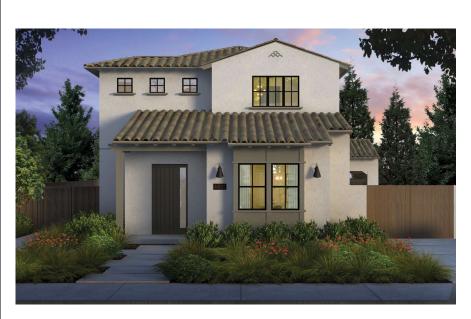

### PROPOSED SINLGE FAMILY RESIDENCE

The proposed home is a two-story single-family residence in a Spanish style elevation. The home is proposed to have stucco exterior finish, and a concrete tile roof. The home propose single-hung gridded windows. The existing neighborhood shows a mixture of architectural styles. Existing homes in the neighborhood are clad with a stucco exterior, and single hung windows. We feel our proposed home will fit well within the existing context. The new home will have 3 bedrooms and 2 bathrooms, as well as 1 ADU bedroom and 1 ADU bathroom.

Redwood City , California

0 4 8 16 SCALE: 3/16" = 1'-0" 9 | 8.22396 Al.0 08.28.24

STREET SCENE

519 CENTRAL AVENUE

Menlo Park , California 0 2 4 8 9 | 8.22396 SCALE 1/4" = 1'-0"