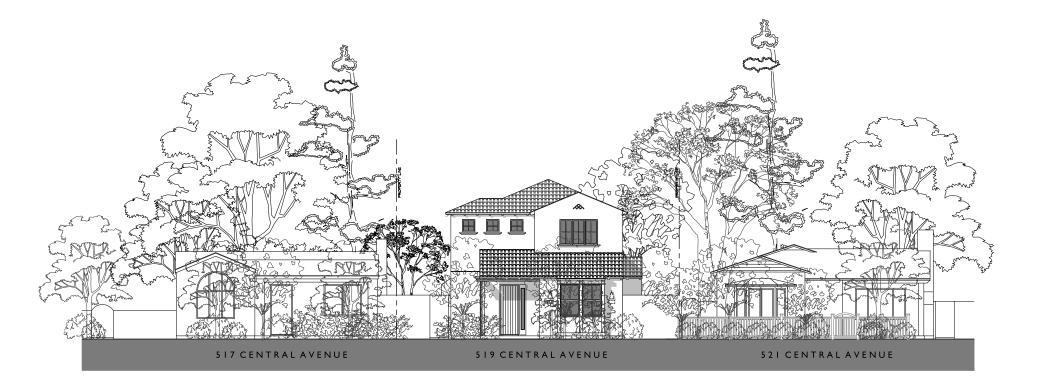

Redwood City , California

0 4 8 16 SCALE: 3/16" = 1'-0" 9 | 8.22396 Al.0 08.28.24

STREET SCENE

519 CENTRAL AVENUE

Menlo Park , California 0 2 4 8 9 | 8.22396 SCALE 1/4" = 1'-0"