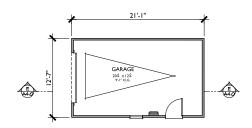

### EXISTING HOME TO BE DEMOLISHED

The existing structures on the site include an 864 SF single-story single-family home and a 314 SF detached garage built in 1938. There is an alley that runs behind this property.

### PLAN BLA 2848-31

3 BEDROOMS / 2 BATHS / ADU I - CAR DETACHED GARAGE

| 1,270 SQ. FT.           |  |  |  |  |
|-------------------------|--|--|--|--|
| 1,167 SQ. FT.           |  |  |  |  |
| 2,437 SQ. FT.           |  |  |  |  |
| 265 SQ. FT.             |  |  |  |  |
| TOTAL FAL 2,702 SQ. FT. |  |  |  |  |
| 394 SQ. FT.             |  |  |  |  |
|                         |  |  |  |  |

| FLOOR AREA TABLE                               |               |
|------------------------------------------------|---------------|
| IST FLOOR (EXCLUDES VOIDS)                     | 1,243 SQ. FT. |
| 2ND FLOOR (EXCLUDES VOLUME & VOIDS)            | 1,141 SQ. FT. |
| TOTAL LIVING                                   | 2,384 SQ. FT. |
| FRONT PORCH                                    | 57 SQ. FT.    |
| REAR PORCH                                     | 57 SQ. FT.    |
| I - CAR DETACHED GARAGE                        | 265 SQ. FT.   |
| FIREPLACE                                      | 8 SQ. FT.     |
| EXTERIOR W/H                                   | 13 SQ. FT.    |
| ADU (NOT INCLUDED IN FAL)                      | 394 SQ. FT.   |
| NOTE: SQUARE FOOTAGE MAY VARY DUE TO METHOD OF | CALCULATION   |