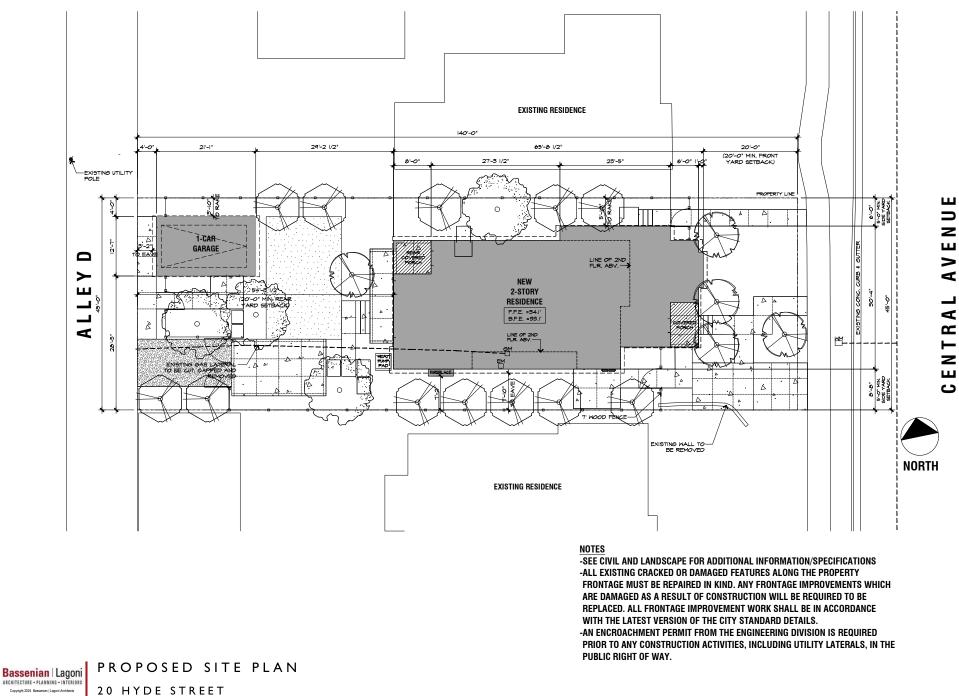

### PARCEL GENERAL INFORMATION

519 Central Ave is a 6,301 SF lot located on the intersection

There were a total of 6 trees inventoried. Of these 6 trees, 2 are heritage trees. We are proposing the removal of 2 non-heritage trees. We are proposing to re-plant 23 new trees.

### EXISTING HOME TO BE DEMOLISHED

The existing structures on the site include an 864 SF single-story single-family home and a 314 SF detached garage built in 1938. There is an alley that runs behind this property.

### PROPOSED SINLGE FAMILY RESIDENCE

The proposed home is a two-story single-family residence in a Spanish style elevation. The home is proposed to have stucco exterior finish, and a concrete tile roof. The home propose single-hung gridded windows. The existing neighborhood shows a mixture of architectural styles. Existing homes in the neighborhood are clad with a stucco exterior, and single hung windows. We feel our proposed home will fit well within the existing context. The new home will have 3 bedrooms and 2 bathrooms, as well as 1 ADU bedroom and 1 ADU bathroom.