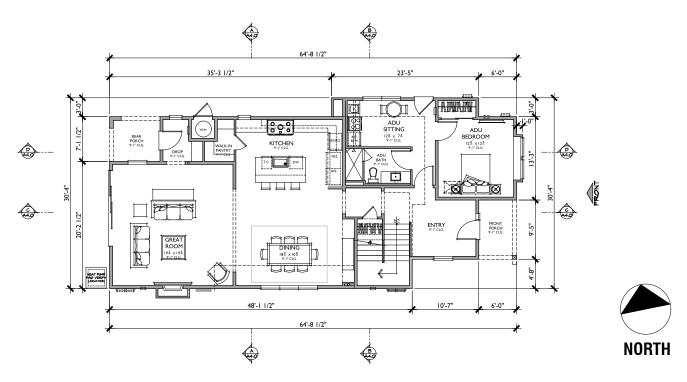

### PROPOSED SINLGE FAMILY RESIDENCE

The proposed home is a two-story single-family residence in a Spanish style elevation. The home is proposed to have stucco exterior finish, and a concrete tile roof. The home propose single-hung gridded windows. The existing neighborhood shows a mixture of architectural styles. Existing homes in the neighborhood are clad with a stucco exterior, and single hung windows. We feel our proposed home will fit well within the existing context. The new home will have 3 bedrooms and 2 bathrooms, as well as 1 ADU bedroom and 1 ADU bathroom.

### PLAN BLA 2848-31

3 BEDROOMS / 2 BATHS / ADU I - CAR DETACHED GARAGE

| 1,270 SQ. FT.           |  |  |  |  |
|-------------------------|--|--|--|--|
| 1,167 SQ. FT.           |  |  |  |  |
| 2,437 SQ. FT.           |  |  |  |  |
| 265 SQ. FT.             |  |  |  |  |
| TOTAL FAL 2,702 SQ. FT. |  |  |  |  |
| 394 SQ. FT.             |  |  |  |  |
|                         |  |  |  |  |

| FLOOR AREA TABLE                               |               |
|------------------------------------------------|---------------|
| IST FLOOR (EXCLUDES VOIDS)                     | 1,243 SQ. FT. |
| 2ND FLOOR (EXCLUDES VOLUME & VOIDS)            | 1,141 SQ. FT. |
| TOTAL LIVING                                   | 2,384 SQ. FT. |
| FRONT PORCH                                    | 57 SQ. FT.    |
| REAR PORCH                                     | 57 SQ. FT.    |
| I - CAR DETACHED GARAGE                        | 265 SQ. FT.   |
| FIREPLACE                                      | 8 SQ. FT.     |
| EXTERIOR W/H                                   | 13 SQ. FT.    |
| ADU (NOT INCLUDED IN FAL)                      | 394 SQ. FT.   |
| NOTE: SQUARE FOOTAGE MAY VARY DUE TO METHOD OF | CALCULATION   |

A2.0

FLOOR Reflects Spanish Elevation Bassenian | Lagoni 51<u>9 CENTRAL AVENUE</u> Copyright 2024 Bassenian | Lagoni Architect

Menlo Park , California

9 | 8 . 2 2 3 9 6 SCALE: 1/4" = 1'-0"