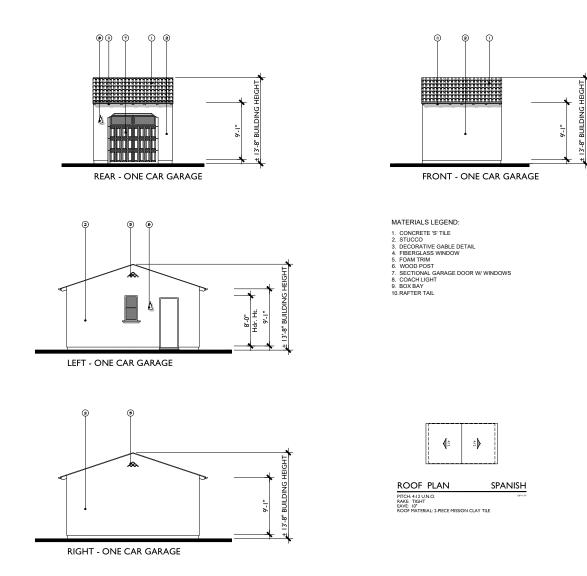

### PROPOSED SINLGE FAMILY RESIDENCE

The proposed home is a two-story single-family residence in a Spanish style elevation. The home is proposed to have stucco exterior finish, and a concrete tile roof. The home propose single-hung gridded windows. The existing neighborhood shows a mixture of architectural styles. Existing homes in the neighborhood are clad with a stucco exterior, and single hung windows. We feel our proposed home will fit well within the existing context. The new home will have 3 bedrooms and 2 bathrooms, as well as 1 ADU bedroom and 1 ADU bathroom.

### PLAN BLA 2848-31

3 BEDROOMS / 2 BATHS / ADU I - CAR DETACHED GARAGE

| 1,270 SQ. FT.           |  |  |  |  |
|-------------------------|--|--|--|--|
| 1,167 SQ. FT.           |  |  |  |  |
| 2,437 SQ. FT.           |  |  |  |  |
| 265 SQ. FT.             |  |  |  |  |
| TOTAL FAL 2,702 SQ. FT. |  |  |  |  |
| 394 SQ. FT.             |  |  |  |  |
|                         |  |  |  |  |

| FLOOR AREA TABLE                               |               |
|------------------------------------------------|---------------|
| IST FLOOR (EXCLUDES VOIDS)                     | 1,243 SQ. FT. |
| 2ND FLOOR (EXCLUDES VOLUME & VOIDS)            | 1,141 SQ. FT. |
| TOTAL LIVING                                   | 2,384 SQ. FT. |
| FRONT PORCH                                    | 57 SQ. FT.    |
| REAR PORCH                                     | 57 SQ. FT.    |
| I - CAR DETACHED GARAGE                        | 265 SQ. FT.   |
| FIREPLACE                                      | 8 SQ. FT.     |
| EXTERIOR W/H                                   | 13 SQ. FT.    |
| ADU (NOT INCLUDED IN FAL)                      | 394 SQ. FT.   |
| NOTE: SQUARE FOOTAGE MAY VARY DUE TO METHOD OF | CALCULATION   |

## PLAN BLA 2848-31

3 BEDROOMS / 2 BATHS / ADU I - CAR DETACHED GARAGE

| FAL AREA TABLE                                  |               |  |  |
|-------------------------------------------------|---------------|--|--|
| IST FLOOR (INCLUDES VOIDS)                      | 1,270 SQ. FT. |  |  |
| 2ND FLOOR (INCLUDES VOLUME & VOIDS)             | 1,167 SQ. FT. |  |  |
| TOTAL LIVING                                    | 2,437 SQ. FT. |  |  |
| I - CAR DETACHED GARAGE                         | 265 SQ. FT.   |  |  |
| TOTAL FAL 2,702 SQ. FT.                         |               |  |  |
| ADU (NOT INCLUDED IN FAL)                       | 394 SQ. FT.   |  |  |
| NOTE: SOLIARE ECOTAGE MAX VARY DUE TO METHOD OF | CALCULATION   |  |  |

| FLOOR AREA TABLE                                |               |
|-------------------------------------------------|---------------|
| IST FLOOR (EXCLUDES VOIDS)                      | 1,243 SQ. FT. |
| 2ND FLOOR (EXCLUDES VOLUME & VOIDS)             | 1,141 SQ. FT. |
| TOTAL LIVING                                    | 2,384 SQ. FT. |
| FRONT PORCH                                     | 57 SQ. FT.    |
| REAR PORCH                                      | 57 SQ. FT.    |
| I - CAR DETACHED GARAGE                         | 265 SQ. FT.   |
| FIREPLACE                                       | 8 SQ. FT.     |
| EXTERIOR W/H                                    | 13 SQ. FT.    |
| ADU (NOT INCLUDED IN FAL)                       | 394 SQ. FT.   |
| NOTE: SOLIARE EQOTAGE MAX VARY DUE TO METHOD OF | CALCULATION   |