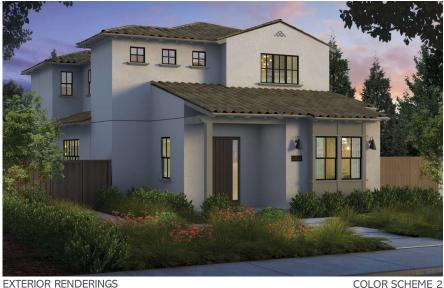

### PROPOSED SINLGE FAMILY RESIDENCE

The proposed home is a two-story single-family residence in a Spanish style elevation. The home is proposed to have stucco exterior finish, and a concrete tile roof. The home propose single-hung gridded windows. The existing neighborhood shows a mixture of architectural styles. Existing homes in the neighborhood are clad with a stucco exterior, and single hung windows. We feel our proposed home will fit well within the existing context. The new home will have 3 bedrooms and 2 bathrooms, as well as 1 ADU bedroom and 1 ADU bathroom.

Redwood City , California

0 4 8 16 SCALE: 3/16" = 1'-0" 9 | 8.22396 Al.0 08.28.24

STREET SCENE

519 CENTRAL AVENUE

Menlo Park , California 0 2 4 8 9 | 8.22396 SCALE 1/4" = 1'-0"