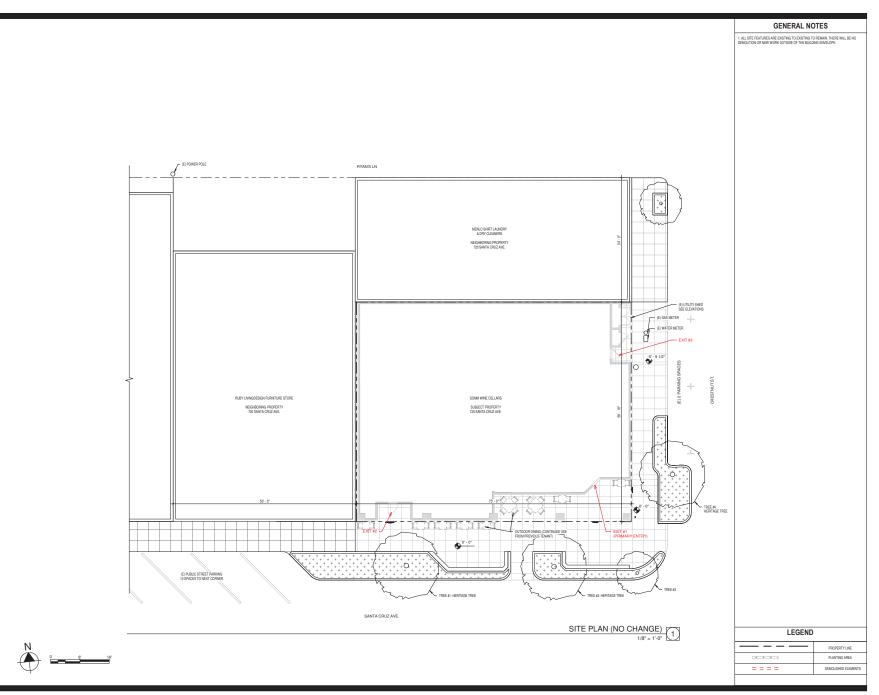

KEY

PLANNING DEPARTMENT SUBMITTAL

SOMM CELLARS WINE

720 SANTA CRUZ AVE

MENLO PARK, CA 94025

SITE PLAN

| Date<br>01/24/2024    | Di |
|-----------------------|----|
| Scale<br>As indicated | 1  |
| Project Number        |    |