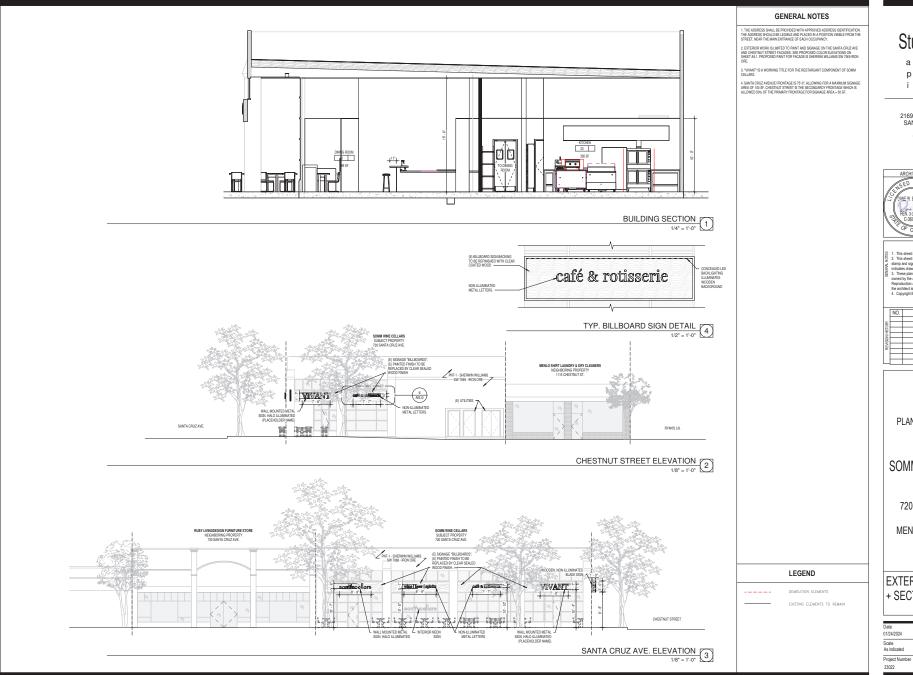

KEY

PLANNING DEPARTMENT SUBMITTAL

SOMM CELLARS WINE

720 SANTA CRUZ AVE

MENLO PARK. CA 94025

**EXTERIOR ELEVATIONS** + SECTIONS

01/24/2024 Scale As indicated

A5.0