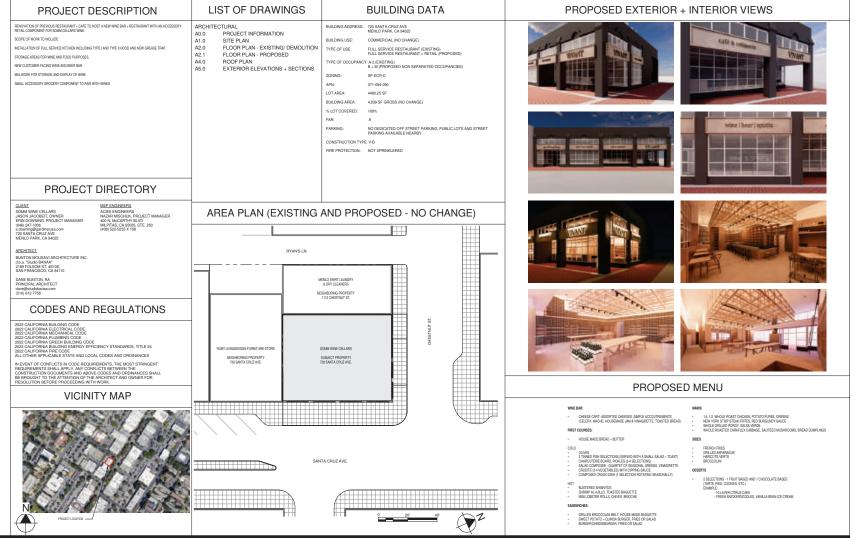

January 19, 2024 Somm Cellars Wine Project Description

Renovation of previous restaurant + cafe to host a new wine bar + restaurant with an accessory retail component for Somm Cellars Wine.

#### Scope of work to include:

- Full Demolition of (E) interior layout
- Installation of (N) full service kitchen including (1) type I and (1) type II hood and a new grease trap
- Storage areas for wine and food purposes
- New customer-facing wine and beer bar
- Millwork for storage and display of wine
- Small accessory grocery component to pair with wines.

# **SOMM CELLARS WINE**

### 720 SANTA CRUZ AVENUE MENLO PARK, CA 94025

KEY

PLANNING DEPARTMENT SUBMITTAL

SOMM CELLARS WINE

720 SANTA CRUZ AVE

MENLO PARK, CA 94025

PROJECT INFORMATION

Date 01/24/2024 Scale 1" = 20'-0"

Project Number

KEY

PLANNING DEPARTMENT SUBMITTAL

SOMM CELLARS WINE

720 SANTA CRUZ AVE

MENLO PARK, CA 94025

SITE PLAN

| Date<br>01/24/2024    | Di |
|-----------------------|----|
| Scale<br>As indicated | 1  |
| Project Number        |    |

KEY

PLANNING DEPARTMENT SUBMITTAL

SOMM CELLARS WINE

720 SANTA CRUZ AVE

MENLO PARK, CA 94025

FLOOR PLAN - EXISTING/ DEMOLITION

Date 01/24/2024

Drawing Number A2.0

KEY

PLANNING DEPARTMENT SUBMITTAL

SOMM CELLARS WINE

720 SANTA CRUZ AVE

MENLO PARK. CA 94025

FLOOR PLAN -PROPOSED

01/24/2024

A2.1

KEY

PLANNING DEPARTMENT SUBMITTAL

SOMM CELLARS WINE

720 SANTA CRUZ AVE

MENLO PARK, CA 94025

ROOF PLAN

Date 01/24/2024

Project Number 23022

KEY

PLANNING DEPARTMENT SUBMITTAL

SOMM CELLARS WINE

720 SANTA CRUZ AVE

MENLO PARK. CA 94025

**EXTERIOR ELEVATIONS** + SECTIONS

01/24/2024 Scale As indicated

A5.0