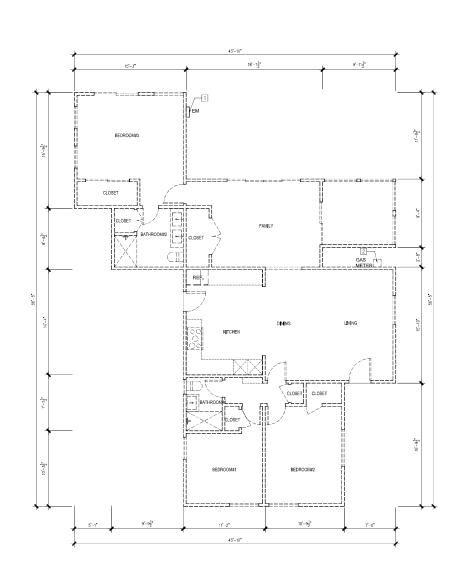

## Scope of Work

The scope of work includes:

- 1. **Demolishing** the existing **1380-square-foot single-family house**.
- 2. Constructing a new 2366-square-foot single-family house, along with a new attached two-car garage.