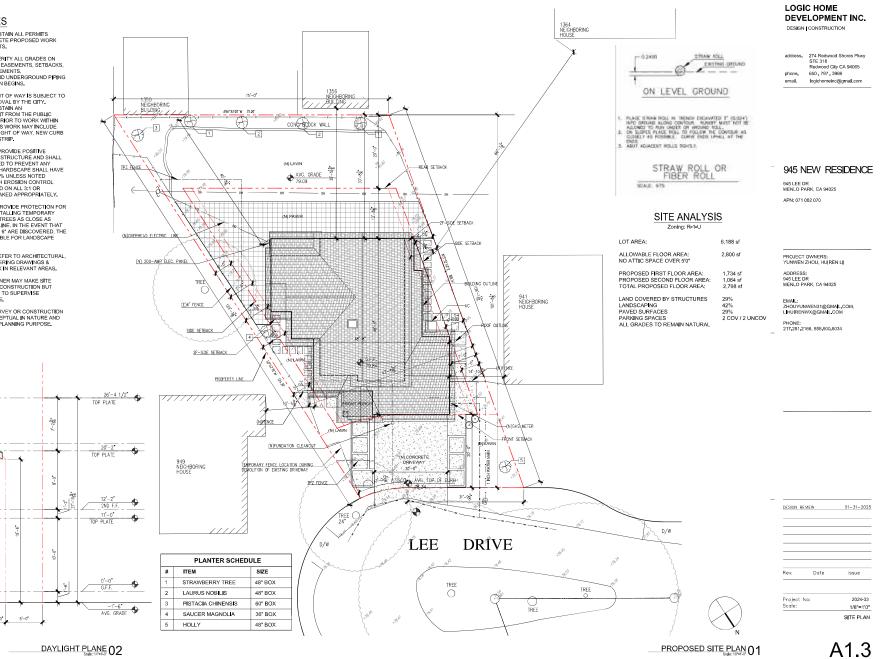

## **Basis for Site Layout**

The new house will be **oriented parallel to the street**, aligning with the existing neighborhood pattern to enhance the sense of order and consistency along the street.

# 945 NEW RESIDENCE

I.