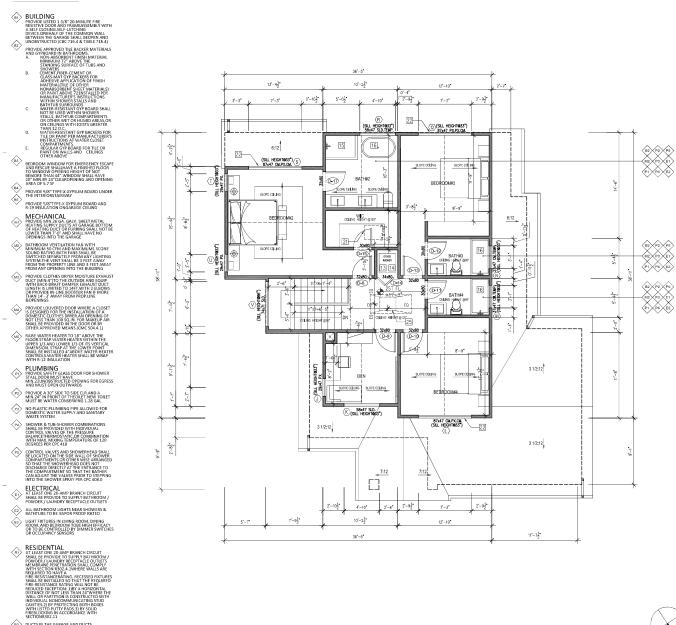

## Scope of Work

The scope of work includes:

- 1. **Demolishing** the existing **1380-square-foot single-family house**.
- 2. Constructing a new 2366-square-foot single-family house, along with a new attached two-car garage.

## **Architectural Style and Materials**

The architectural style for the new home will be a **modern farmhouse**, with **warm white siding** as the primary exterior material. The construction will use **wood framing** and follow **environmentally friendly construction practices** to ensure compliance with all applicable regulations.