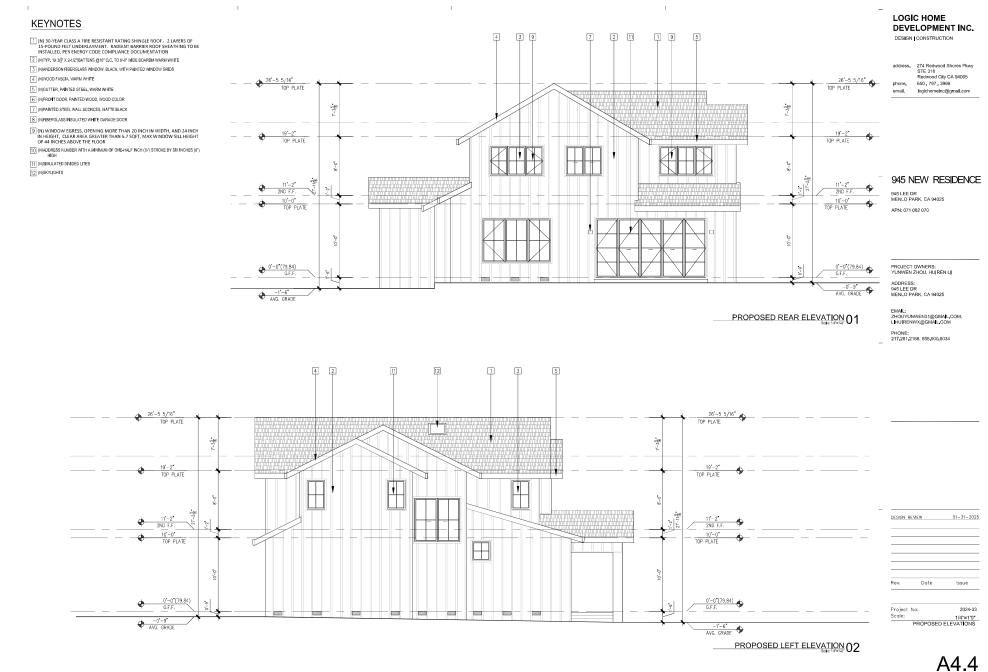

## **Architectural Style and Materials**

The architectural style for the new home will be a **modern farmhouse**, with **warm white siding** as the primary exterior material. The construction will use **wood framing** and follow **environmentally friendly construction practices** to ensure compliance with all applicable regulations.

## **Basis for Site Layout**

The new house will be **oriented parallel to the street**, aligning with the existing neighborhood pattern to enhance the sense of order and consistency along the street.