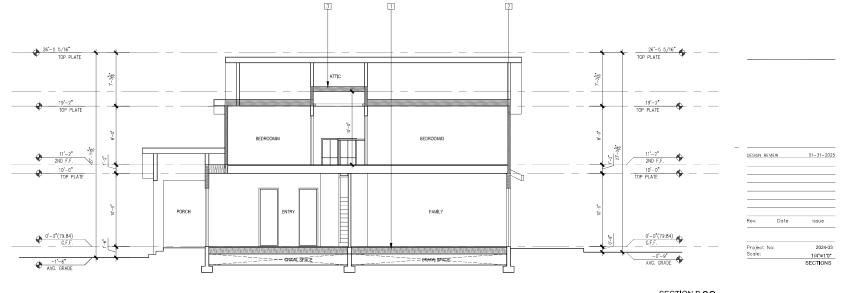

## Scope of Work

The scope of work includes:

- 1. **Demolishing** the existing **1380-square-foot single-family house**.
- 2. Constructing a new 2366-square-foot single-family house, along with a new attached two-car garage.

## **Architectural Style and Materials**

The architectural style for the new home will be a **modern farmhouse**, with **warm white siding** as the primary exterior material. The construction will use **wood framing** and follow **environmentally friendly construction practices** to ensure compliance with all applicable regulations.