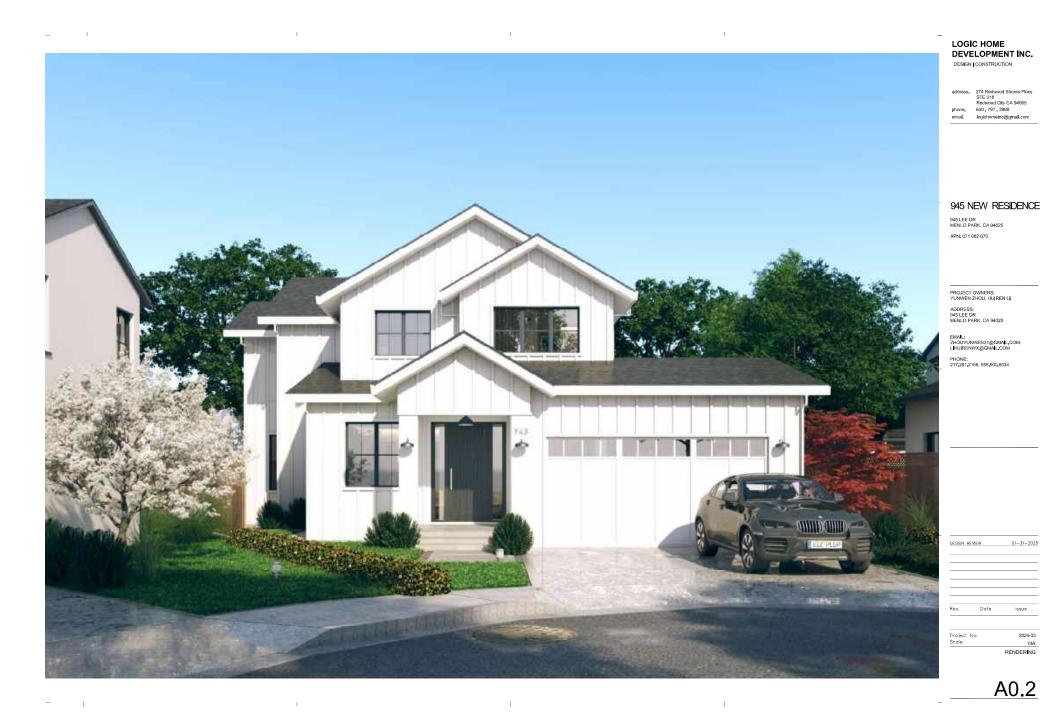

## **Architectural Style and Materials**

The architectural style for the new home will be a **modern farmhouse**, with **warm white siding** as the primary exterior material. The construction will use **wood framing** and follow **environmentally friendly construction practices** to ensure compliance with all applicable regulations.

## **Basis for Site Layout**

The new house will be **oriented parallel to the street**, aligning with the existing neighborhood pattern to enhance the sense of order and consistency along the street.