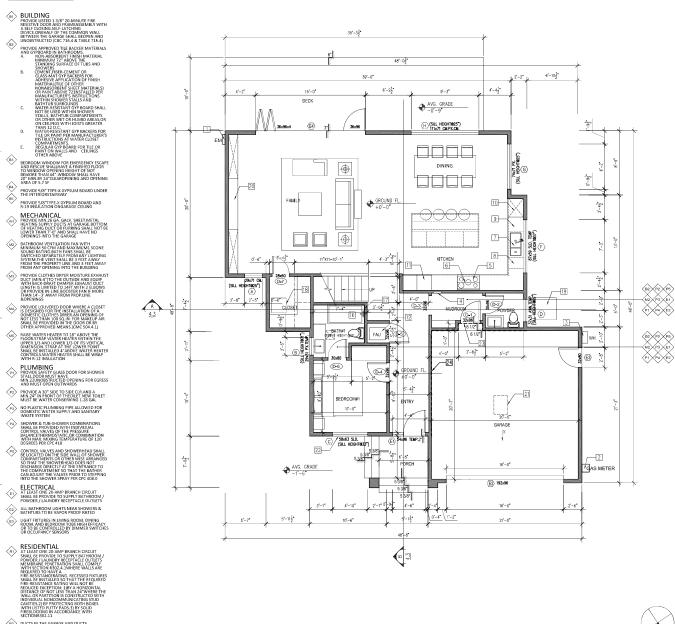

## Scope of Work

The scope of work includes:

- 1. **Demolishing** the existing **1380-square-foot single-family house**.
- 2. Constructing a new 2366-square-foot single-family house, along with a new attached two-car garage.

## **Architectural Style and Materials**

The architectural style for the new home will be a **modern farmhouse**, with **warm white siding** as the primary exterior material. The construction will use **wood framing** and follow **environmentally friendly construction practices** to ensure compliance with all applicable regulations.