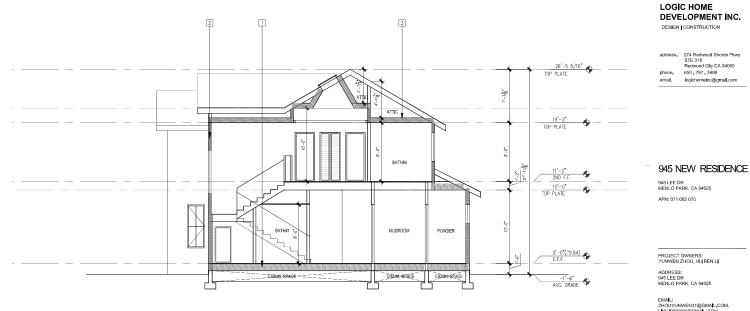

## Scope of Work

The scope of work includes:

- 1. **Demolishing** the existing **1380-square-foot single-family house**.
- 2. Constructing a new 2366-square-foot single-family house, along with a new attached two-car garage.

## **Architectural Style and Materials**

The architectural style for the new home will be a **modern farmhouse**, with **warm white siding** as the primary exterior material. The construction will use **wood framing** and follow **environmentally friendly construction practices** to ensure compliance with all applicable regulations.