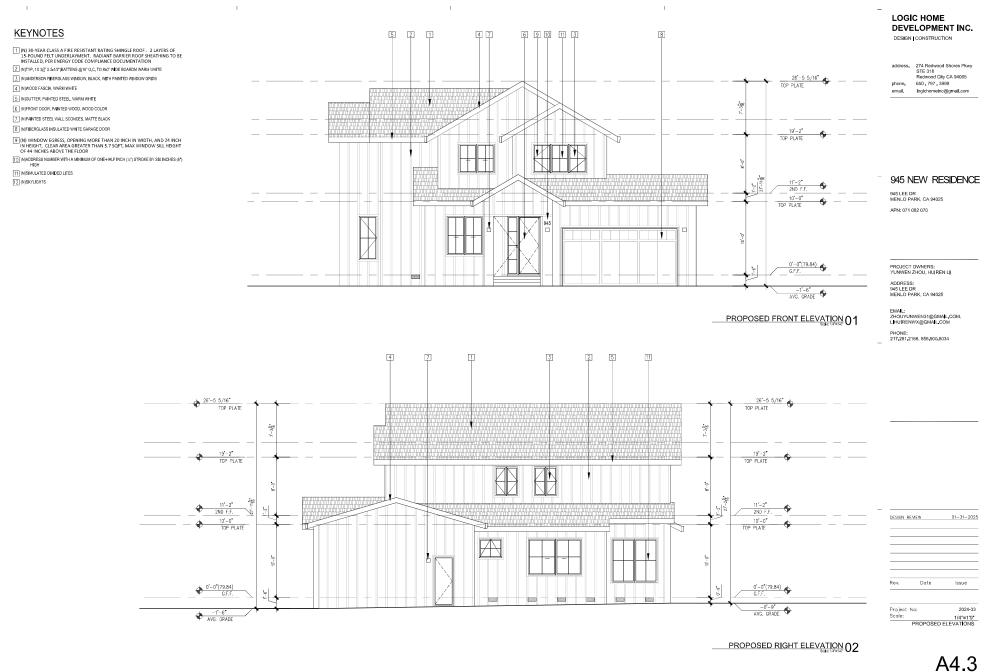

## Scope of Work

The scope of work includes:

- 1. **Demolishing** the existing **1380-square-foot single-family house**.
- 2. Constructing a new 2366-square-foot single-family house, along with a new attached two-car garage.

## **Architectural Style and Materials**

The architectural style for the new home will be a **modern farmhouse**, with **warm white siding** as the primary exterior material. The construction will use **wood framing** and follow **environmentally friendly construction practices** to ensure compliance with all applicable regulations.

# 945 NEW RESIDENCE

I.