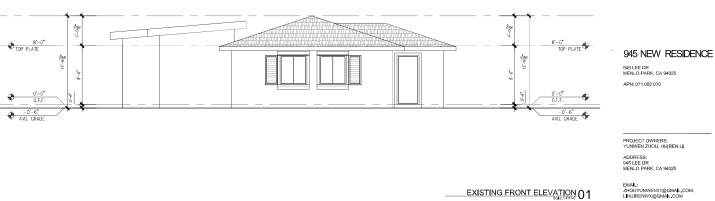

## **Purpose of the Proposal**

Currently, my family and I live in a **1380-square-foot house** at this location, which no longer meets our needs. The house is small, lacks a garage, and is not suitable for our long-term living requirements. To improve our living environment and better accommodate our family, we plan to **demolish the existing house** and build a **new, larger, and more comfortable home**.

## Scope of Work

The scope of work includes:

- 1. **Demolishing** the existing **1380-square-foot single-family house**.
- 2. Constructing a new 2366-square-foot single-family house, along with a new attached two-car garage.

## **Architectural Style and Materials**

The architectural style for the new home will be a **modern farmhouse**, with **warm white siding** as the primary exterior material. The construction will use **wood framing** and follow **environmentally friendly construction practices** to ensure compliance with all applicable regulations.

# 945 NEW RESIDENCE

I.