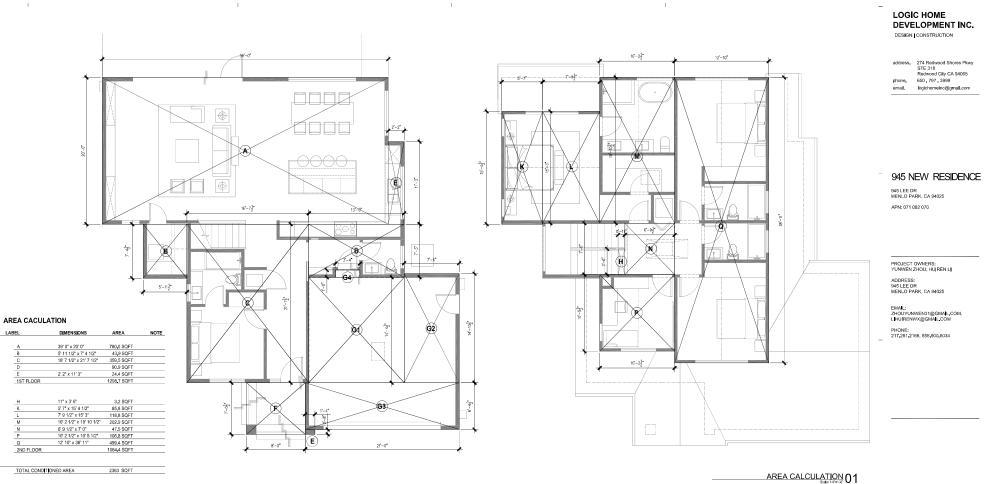

## Scope of Work

The scope of work includes:

- 1. **Demolishing** the existing **1380-square-foot single-family house**.
- 2. Constructing a new 2366-square-foot single-family house, along with a new attached two-car garage.