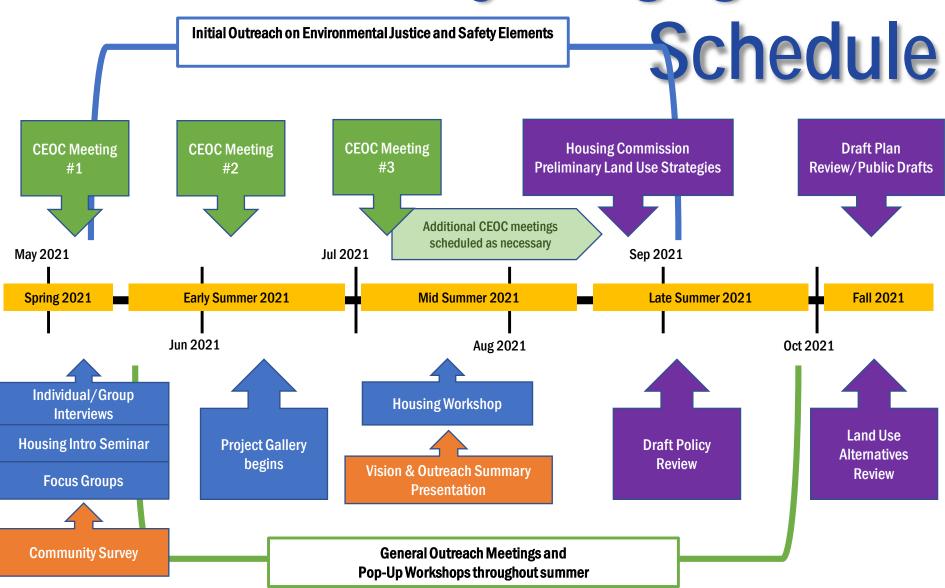

### City of Menlo Park

# Housing, Safety & Environmental Justice Elements

Community Engagement & Outreach Committee

June 3, 2021

## Community Engagement & Outreach



COMMUNITY LIBRARY

#### Engagement & Outreach



#### Project Schedule



#### Community Engagement





#### Focus Group Types

- Residents
- Disadvantaged Communities
- Community Groups
- Housing Organizations
- Service Providers
- Renters & Homeowners
- Local Businesses
- Housing Developers
- Religious Institutions
- Special District Partners (Schools, etc.)



#### **CEOC Input**

- Questions on the Outreach Plan
- Comments on the Outreach Plan
- Ideas for groups to reach out to
- Ideas for how to reach the community as a whole and/or particular groups