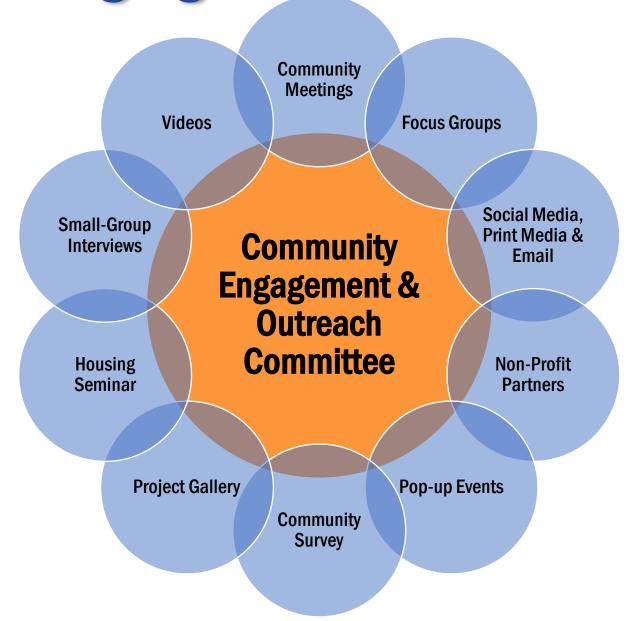

#### Community Engagement

#### Focus Group Types

- Residents
- Disadvantaged Communities
- Community Groups
- Housing Organizations
- Service Providers
- Renters & Homeowners
- Local Businesses
- Housing Developers
- Religious Institutions
- Special District Partners (Schools, etc.)