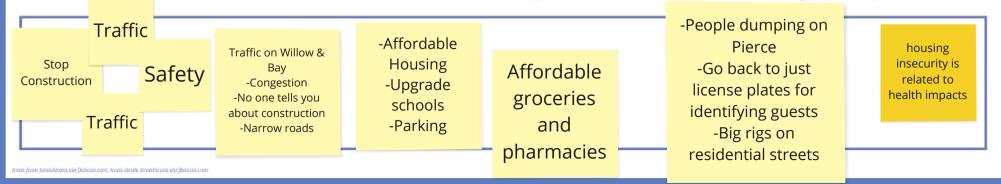

Responses: 7/28
  - **TOTAL: 19.8%**
- Heatwaves
  - Zoom Responses: 0/53
  - ▶ In-Person Responses: 3/28
  - **TOTAL: 3.7%**
- Drought conditions
  - Zoom Responses: 10/53
  - ▶ In-Person Responses: 9/28
  - **TOTAL: 23.5%**
- Flooding
  - Zoom Responses: 4/53
  - ▶ In-Person Responses: 6/28
  - **TOTAL: 12.3%**
- Earthquakes
  - Zoom Responses: 1/53
  - In-Person Responses: 7/28
  - **TOTAL: 9.9%**
- Sea level rise
  - Zoom Responses: 3/53
  - In-Person Responses: 5/28
  - **TOTAL: 9.9%**
- Air Quality
  - Zoom Responses: 26/53
  - In-Person Responses: 16/28
  - **TOTAL: 51.9%**



# What's Your Neighborhood?

## ¿Cuál es su Vecindario?



Mark where you live in Menlo Park

Marque dónde vive en Menlo Park



## What Issues Concern You? And Where?

## ¿Qué Temas Le Preocupan? ¿Y Donde?



## "Disadvantaged **Communities**"





(Highest Scores) >90 - 100 (Calificars Más Altos)

>80 - 90

>50 - 60 >40 - 50 >30 - 40

0 - 10 (Lowest Scores) (Calificars Más Bajos) No Data

## "Comunidades Desfavorecidas"



The table below shows the overall Pollution Burden and Population Characteristics scores in CalEnviroScreen and their relative "rank" to Menio Park as a whole.

A higher score indicates a "worse" situation. A lower score indicates a "better" situation. A higher rank indicates a "better" situation. A lower rank indicates a "worse" situation.

La siguiente tabla muestra los puntajes generales de Carga de Contaminación y Características de la Población en CalEnviroScreen y su "clasificación" relativa a todo Menio Park.

Una puntuación más alta indica una situación "peor". Una