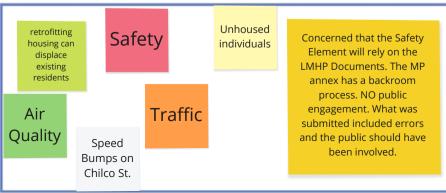

## What safety topics are you ¿Qué temas de seguridad most concerned about? le preocupan más?