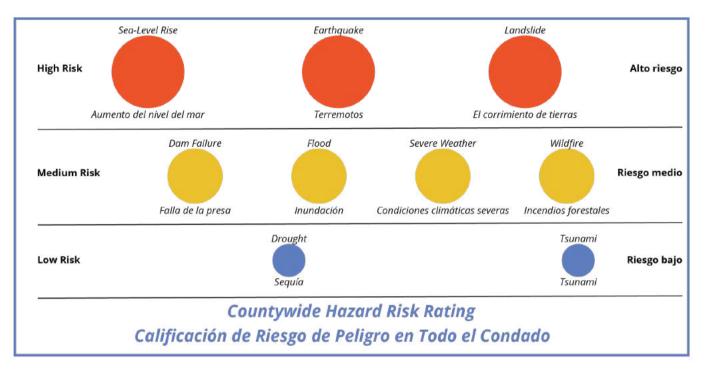

## Countywide Local Hazard Mitigation Plan Plan Local de Mitigación de Peligros del Condado

Worked with 46 planning partners, including all San Mateo County cities Trabajó con 46 socios de planificación, incluyendo todas las ciudades del condado de San Mateo Received more than 2,000 survey responses Recibió más de 2,000 respuestas al cuestionario Inequities in: living conditions, political power, and community participation

Inequidades en: condiciones de vida, poder político y participación comunitaria