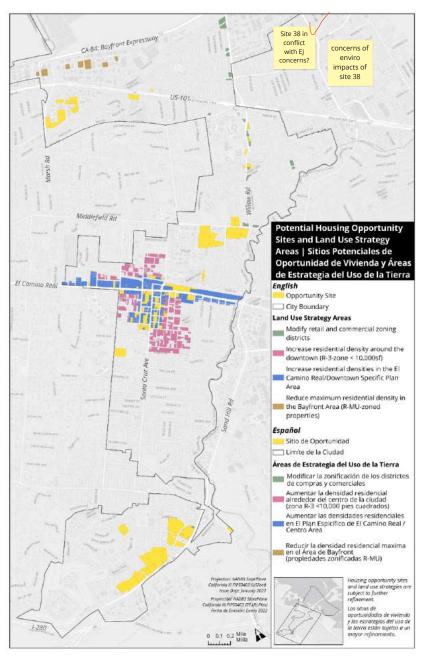

ntaged Communities
  - Zoom Responses: 3/46
  - In-Person Responses: 2/28
  - **TOTAL: 6.8%**

### 5. Which of these hazards concerns you the most?

- Wildfire and smoke
  - > Zoom Responses: 9/53
  - In-Person Responses: 7/28
  - **TOTAL: 19.8%**
- Heatwaves
  - Zoom Responses: 0/53
  - ▶ In-Person Responses: 3/28
  - **TOTAL: 3.7%**
- Drought conditions
  - Zoom Responses: 10/53
  - ▶ In-Person Responses: 9/28
  - **TOTAL: 23.5%**
- Flooding
  - Zoom Responses: 4/53
  - ▶ In-Person Responses: 6/28
  - **TOTAL: 12.3%**
- Earthquakes
  - Zoom Responses: 1/53
  - In-Person Responses: 7/28
  - **TOTAL: 9.9%**
- Sea level rise
  - Zoom Responses: 3/53
  - In-Person Responses: 5/28
  - **TOTAL: 9.9%**
- Air Quality
  - Zoom Responses: 26/53
  - In-Person Responses: 16/28
  - **TOTAL: 51.9%**



# What's Your Neighborhood?

## ¿Cuál es su Vecindario?



Mark where you live in Menlo Park

Marque dónde vive en Menlo Park



## What Issues Concern You? And Where?

## ¿Qué Temas Le Preocupan? ¿Y Donde?



## "Disadvantaged **Communities**"





(Highest Scores) >90 - 100 (Calificars Más Altos)

>80 - 90

>50 - 60 >40 - 50 >30 - 40

0 - 10 (Lowest Scores) (Calificars Más Bajos) No Data

## "Comunidades Desfavorecidas"



The table below shows the overall Pollution Burden and Population Characteristics scores in CalEnviroScreen and their relative "rank" to Menio Park as a whole.

A higher score indicates a "worse" situation. A lower score indicates a "better" situation. A higher rank indicates a "better" situation. A lower rank indicates a "worse" situation.

La siguiente tabla muestr