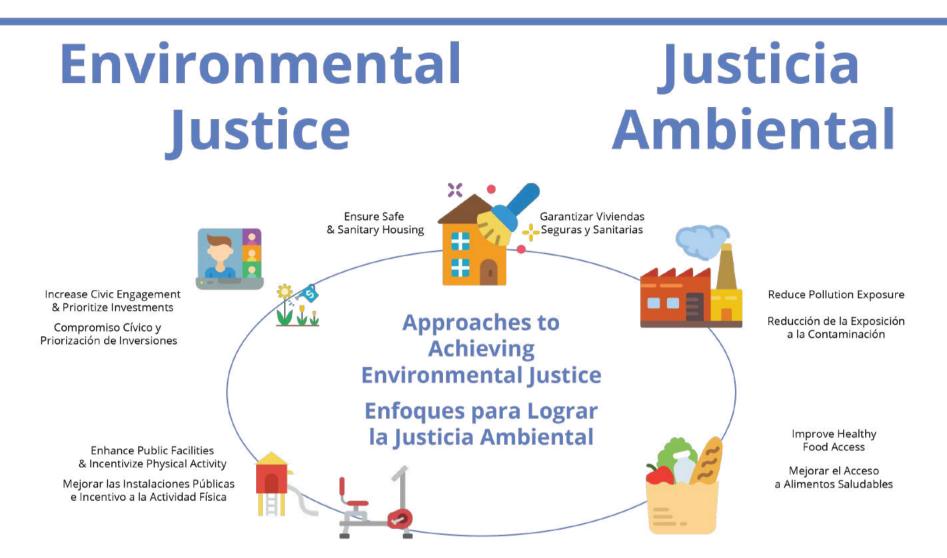

## 2. Which of these is the greatest community health need in your neighborhood?

- Ensuring Safe & Sanitary Homes
  - Zoom Responses: 8/45
  - In-Person Responses: 11/28
  - **TOTAL: 26%**
- Reducing Pollution Exposure
  - > Zoom Responses: 26/45
  - In-Person Responses: 14/28
  - **TOTAL: 54.8%**
- Improving Healthy Food Access

### Poll Results

- Zoom Responses: 2/45
- In-Person Responses: 9/28
- **TOTAL: 15.1%**
- Enhancing Public Facilities Incentivizing Physical Activity
  - Zoom Responses: 4/45
  - In-Person Responses: 5/28
  - **TOTAL: 12.3%**
- Other:\_\_\_\_\_
  - > Zoom Responses: **5**/45
  - ▶ In-Person Responses: **10**/28
  - **TOTAL: 20.5%**

## Countywide Local Hazard Mitigation Plan Plan Local de Mitigación de Peligros del Condado

Worked with 46 planning partners, including all San Mateo County cities Trabajó con 46 socios de planificación, incluyendo todas las ciudades del condado de San Mateo Received more than 2,000 survey responses Recibió más de 2,000 respuestas al cuestionario Inequities in: living conditions, political power, and community participation

Inequidades en: condiciones de vida, poder político y participación comunitaria