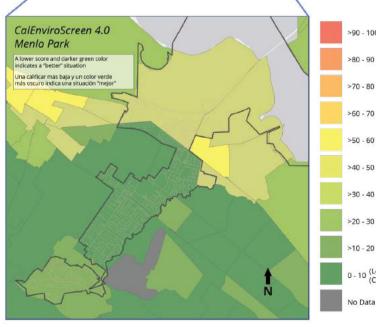

## "Disadvantaged **Communities**"

(Highest Scores) >90 - 100 (Calificars Más Altos)

>80 - 90

>50 - 60 >40 - 50 >30 - 40

0 - 10 (Lowest Scores) (Calificars Más Bajos) No Data

## "Comunidades Desfavorecidas"

The table below shows the overall Pollution Burden and Population Characteristics scores in CalEnviroScreen and their relative "rank" to Menio Park as a whole.

A higher score indicates a "worse" situation. A lower score indicates a "better" situation. A higher rank indicates a "better" situation. A lower rank indicates a "worse" situation.

La siguiente tabla muestra los puntajes generales de Carga de Contaminación y Características de la Población en CalEnviroScreen y su "clasificación" relativa a todo Menio Park.

Una puntuación más alta indica una situación "peor". Una puntuación más baja indica una situación "mejor" Una clasificación más alta indica una situación "meior". Una clasificación más bala indica una situación "peor"

| Neighborhood<br>Veciniteria                    | Pollution Burden Score<br>Puntuación de Carga de Contaminación | Pollution Burden Rank | Clasificación de Carga de<br>Centamineción | Populación Characterístics Score<br>Puntuación de las Características de la Población | Population<br>Characteristics Rank | Gasificación de las<br>Coracterísticos de la Población |
|------------------------------------------------|----------------------------------------------------------------|-----------------------|--------------------------------------------|---------------------------------------------------------------------------------------|------------------------------------|--------------------------------------------------------|
|                                                |                                                                |                       |                                            |                                                                                       |                                    |                                                        |
| Allied Arts/Scanflard Fark (North   Norths     | 44                                                             | 471/06/0              | 4to (empatado)                             | 4                                                                                     | 348 tied)                          | Stotempacades                                          |
| Allied Arts/Somford Faris (South   Seri        | 26                                                             | 2nd (ded)             | Into Arrapatadol                           | 5                                                                                     | 4th Block                          | Alc (cmpatado)                                         |
| Eayfrons (Lass   Esta)                         | n                                                              | 1025                  | Tomo                                       | 40                                                                                    | Eath Block)                        | (SC (emplando)                                         |
| Rayfronz (West   Geste)                        | 71                                                             | Bot diedg             | iitto (empatado)                           | 10                                                                                    | 6th pixel)                         | File-(ontparado)                                       |
| BeleHaven                                      | 71                                                             | 30 Ge3                | 300 CEM Datable                            | 10                                                                                    | 663-DedD                           | elecenarated                                           |
| Central Menio                                  | - 67                                                           | Sch (Sed)             | Sto (empatado)                             | 2                                                                                     | 2rid (tied)                        | 2do (empartado)                                        |
| Durritows                                      | 44                                                             | sich died3            | (obsteq/va) ctll                           | *                                                                                     | Jaci (tied)                        | Brojemparade)                                          |
| E Comino Real Controlor                        | - 41                                                           | 5th Gedi              | Sto tempetadol                             | 2                                                                                     | and itied                          | 2do remostado                                          |
| Febors Gables                                  | 47                                                             | 5th (died)            | Sto (empetado)                             | 2                                                                                     | 2nd (tied)                         | 2do (empartado)                                        |
| Linited Owks                                   | 42                                                             | Sim (sied)            | Sto (empasado)                             | 2                                                                                     | 2nd (tied)                         | 2do (empastado)                                        |
| Fask Forest - Sonace - San Antonio             | 43                                                             | 5th (tie 8)           | 5to dempartado)                            | 2                                                                                     | 2nd ctieds                         | 2do (empatado)                                         |
| Sharon Heights                                 | 20                                                             | Odvidedi .            | Sto Competendo)                            | 11                                                                                    | Sets ascedi                        | Sto-(empatade)                                         |
| Sur de Seminary - Virtuge Claix                | 31                                                             | 3rd (tied)            | 3ro (empatado)                             | - 5                                                                                   | den (bied)                         | 46c (emparado)                                         |
| Rosefard Hills                                 | NA .                                                           | NOT CAN B             | sito (evegatado)                           | 11                                                                                    | Satu (biost)                       | Stoperagaki)                                           |
| Suburban Park - Loretel Marior - Nood Tillande | 66                                                             | 795                   | 71.0                                       | 2                                                                                     | 2vid (Del)                         | 2do cempotados                                         |
| The Willows (East   Ester                      | 61                                                             | - 8th                 | 810                                        | *                                                                                     | 20                                 | 710                                                    |
| The Willows (West   Ceste)                     | 24                                                             | 3rd-(ted)             | 3ro (empietado)                            | 3                                                                                     | 44% plot)                          | -ite-(crepstade)                                       |
| NA Medical District                            | - 24                                                           | Jird (tied)           | liro (empatado)                            | 3                                                                                     | data piece)                        | (bb (emparado)                                         |
| Mest Menio (North   Norte)                     | 8                                                              | 2nd (sied)            | Join (wasparturite)                        | 4                                                                                     | data glied)                        | resc-(orequirado)                                      |
| West Mento (South & Suri)                      | 18                                                             | 191                   | ter                                        | 1                                                                                     | 197                                | 701                                                    |