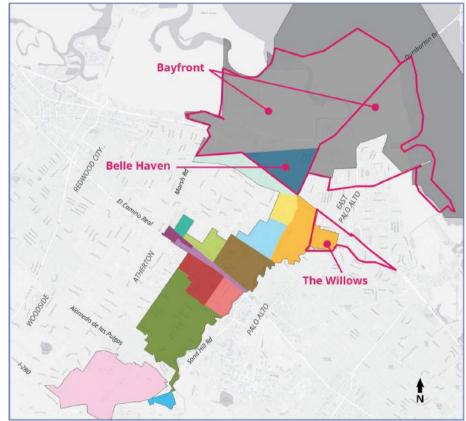

 Mediatry Designation as Designation Community
Inicialmente Designado como Comunidades Destavoreoide More information on Neighborhood Profiles can be found on the Project Website: www.menlopark.org/HousingElemen