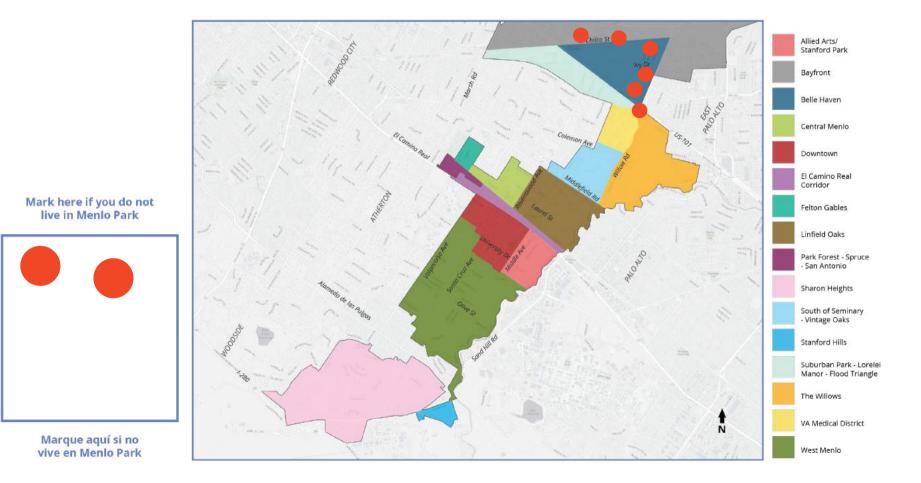

### 1. Which MP District do you live in?

- 🗌 District 1
  - > Zoom Responses: 8/46
  - In-Person Responses: 17/28
  - **TOTAL: 33.8%**
- District 2
  - > Zoom Responses: 15/46
  - In-Person Responses: 1/28
  - **TOTAL: 21.6%**
- District 3
  - Zoom Responses: 6/46
  - In-Person Responses: 2/28
  - ➢ TOTAL: 10.8%
- District 4
  - Zoom Responses: 6/46
  - In-Person Responses: 0/28
  - **TOTAL: 8.1%**
- District 5
  - Zoom Responses: 3/46
  - ▶ In-Person Responses: 2/28
  - **TOTAL: 6.8%**
- I do not live in Menlo Park
  - Zoom Responses: 8/46
  - In-Person Responses: 1/28
  - **TOTAL: 12.2%**

# What's Your Neighborhood?

## ¿Cuál es su Vecindario?

Mark where you live in Menlo Park

Marque dónde vive en Menlo Park