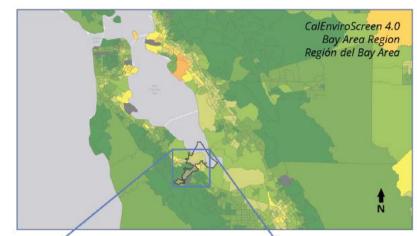

## "Disadvantaged **Communities**"

(Highest Scores) >90 - 100 (Calificars Más Altos)

>80 - 90

>50 - 60 >40 - 50 >30 - 40

0 - 10 (Lowest Scores) (Calificars Más Bajos) No Data