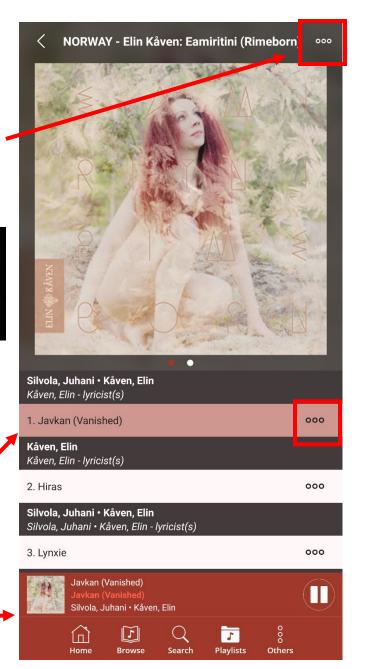

Tap on an album to view the track listing and album information.

Tap on any track to start listening.

Download the album for offline listening, or add it to a personal playlist, by tapping the three dots at the top right

□ Download for Offline Streaming□ Add to Playlist× Cancel

Do the same for individual songs by tapping the three dots beside the song title.

The track currently playing is highlighted. It also appears along the bottom of the screen. This bar stays in place as you browse Naxos, so you can jump back to the album page anytime.