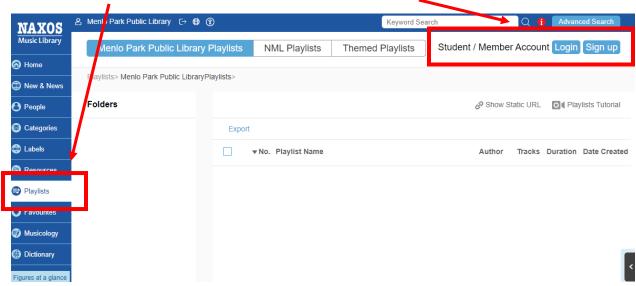

#### **Create an Account**

Visit your desired Naxos platform using the address above and login with your Menlo Park library card.

Click on the Playlists tab on the left, then use the Sign Up button on the top right.