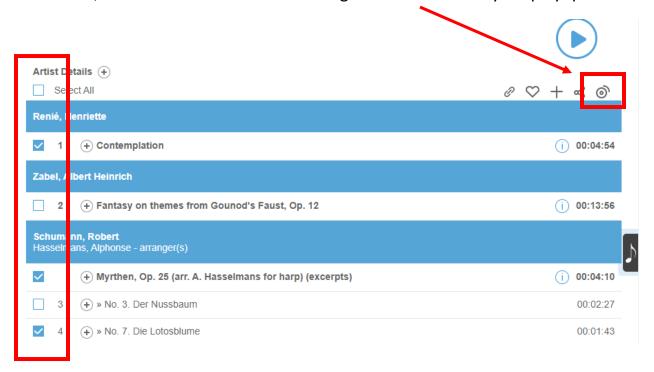

To listen to only select tracks, tick the boxes beside each and then press the play button. Or, click the small CD icon on the right to add tracks to your play queue.

Add tracks to personal playlists or mark them as favorites with the + and ♥ icons.

Clicking the small music note icon on the right side of the screen will open your play queue.