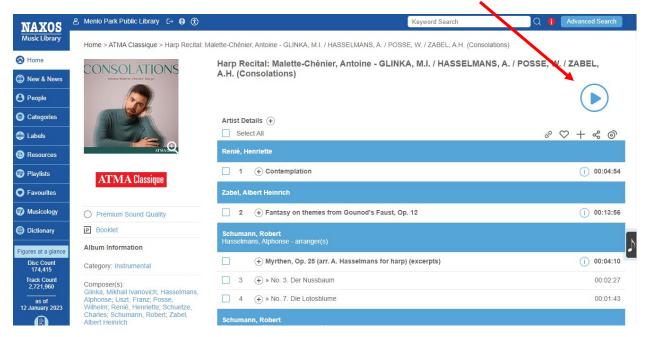

### Listen on Web

You can stream music on the web without creating a Naxos account.

Click on an album to see information about it, including the track listing.

Listen to the entire album immediately by clicking the play button on the right.

To listen to only select tracks, tick the boxes beside each and then press the play button. Or, click the small CD icon on the right to add tracks to your play queue.

Add tracks to personal playlists or mark them as favorites with the + and ♥ icons.