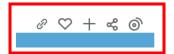

To listen to only select tracks, tick the boxes beside each and then press the play button. Or, click the small CD icon on the right to add tracks to your play queue.

Add tracks to personal playlists or mark them as favorites with the + and ♥ icons.