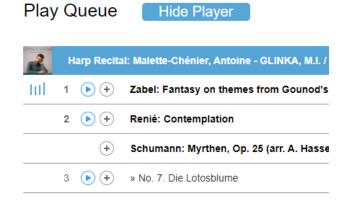

To listen to only select tracks, tick the boxes beside each and then press the play button. Or, click the small CD icon on the right to add tracks to your play queue.

Add tracks to personal playlists or mark them as favorites with the + and ♥ icons.

Clicking the small music note icon on the right side of the screen will open your play queue.