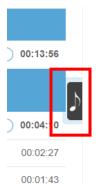

Clicking the small music note icon on the right side of the screen will open your play queue.