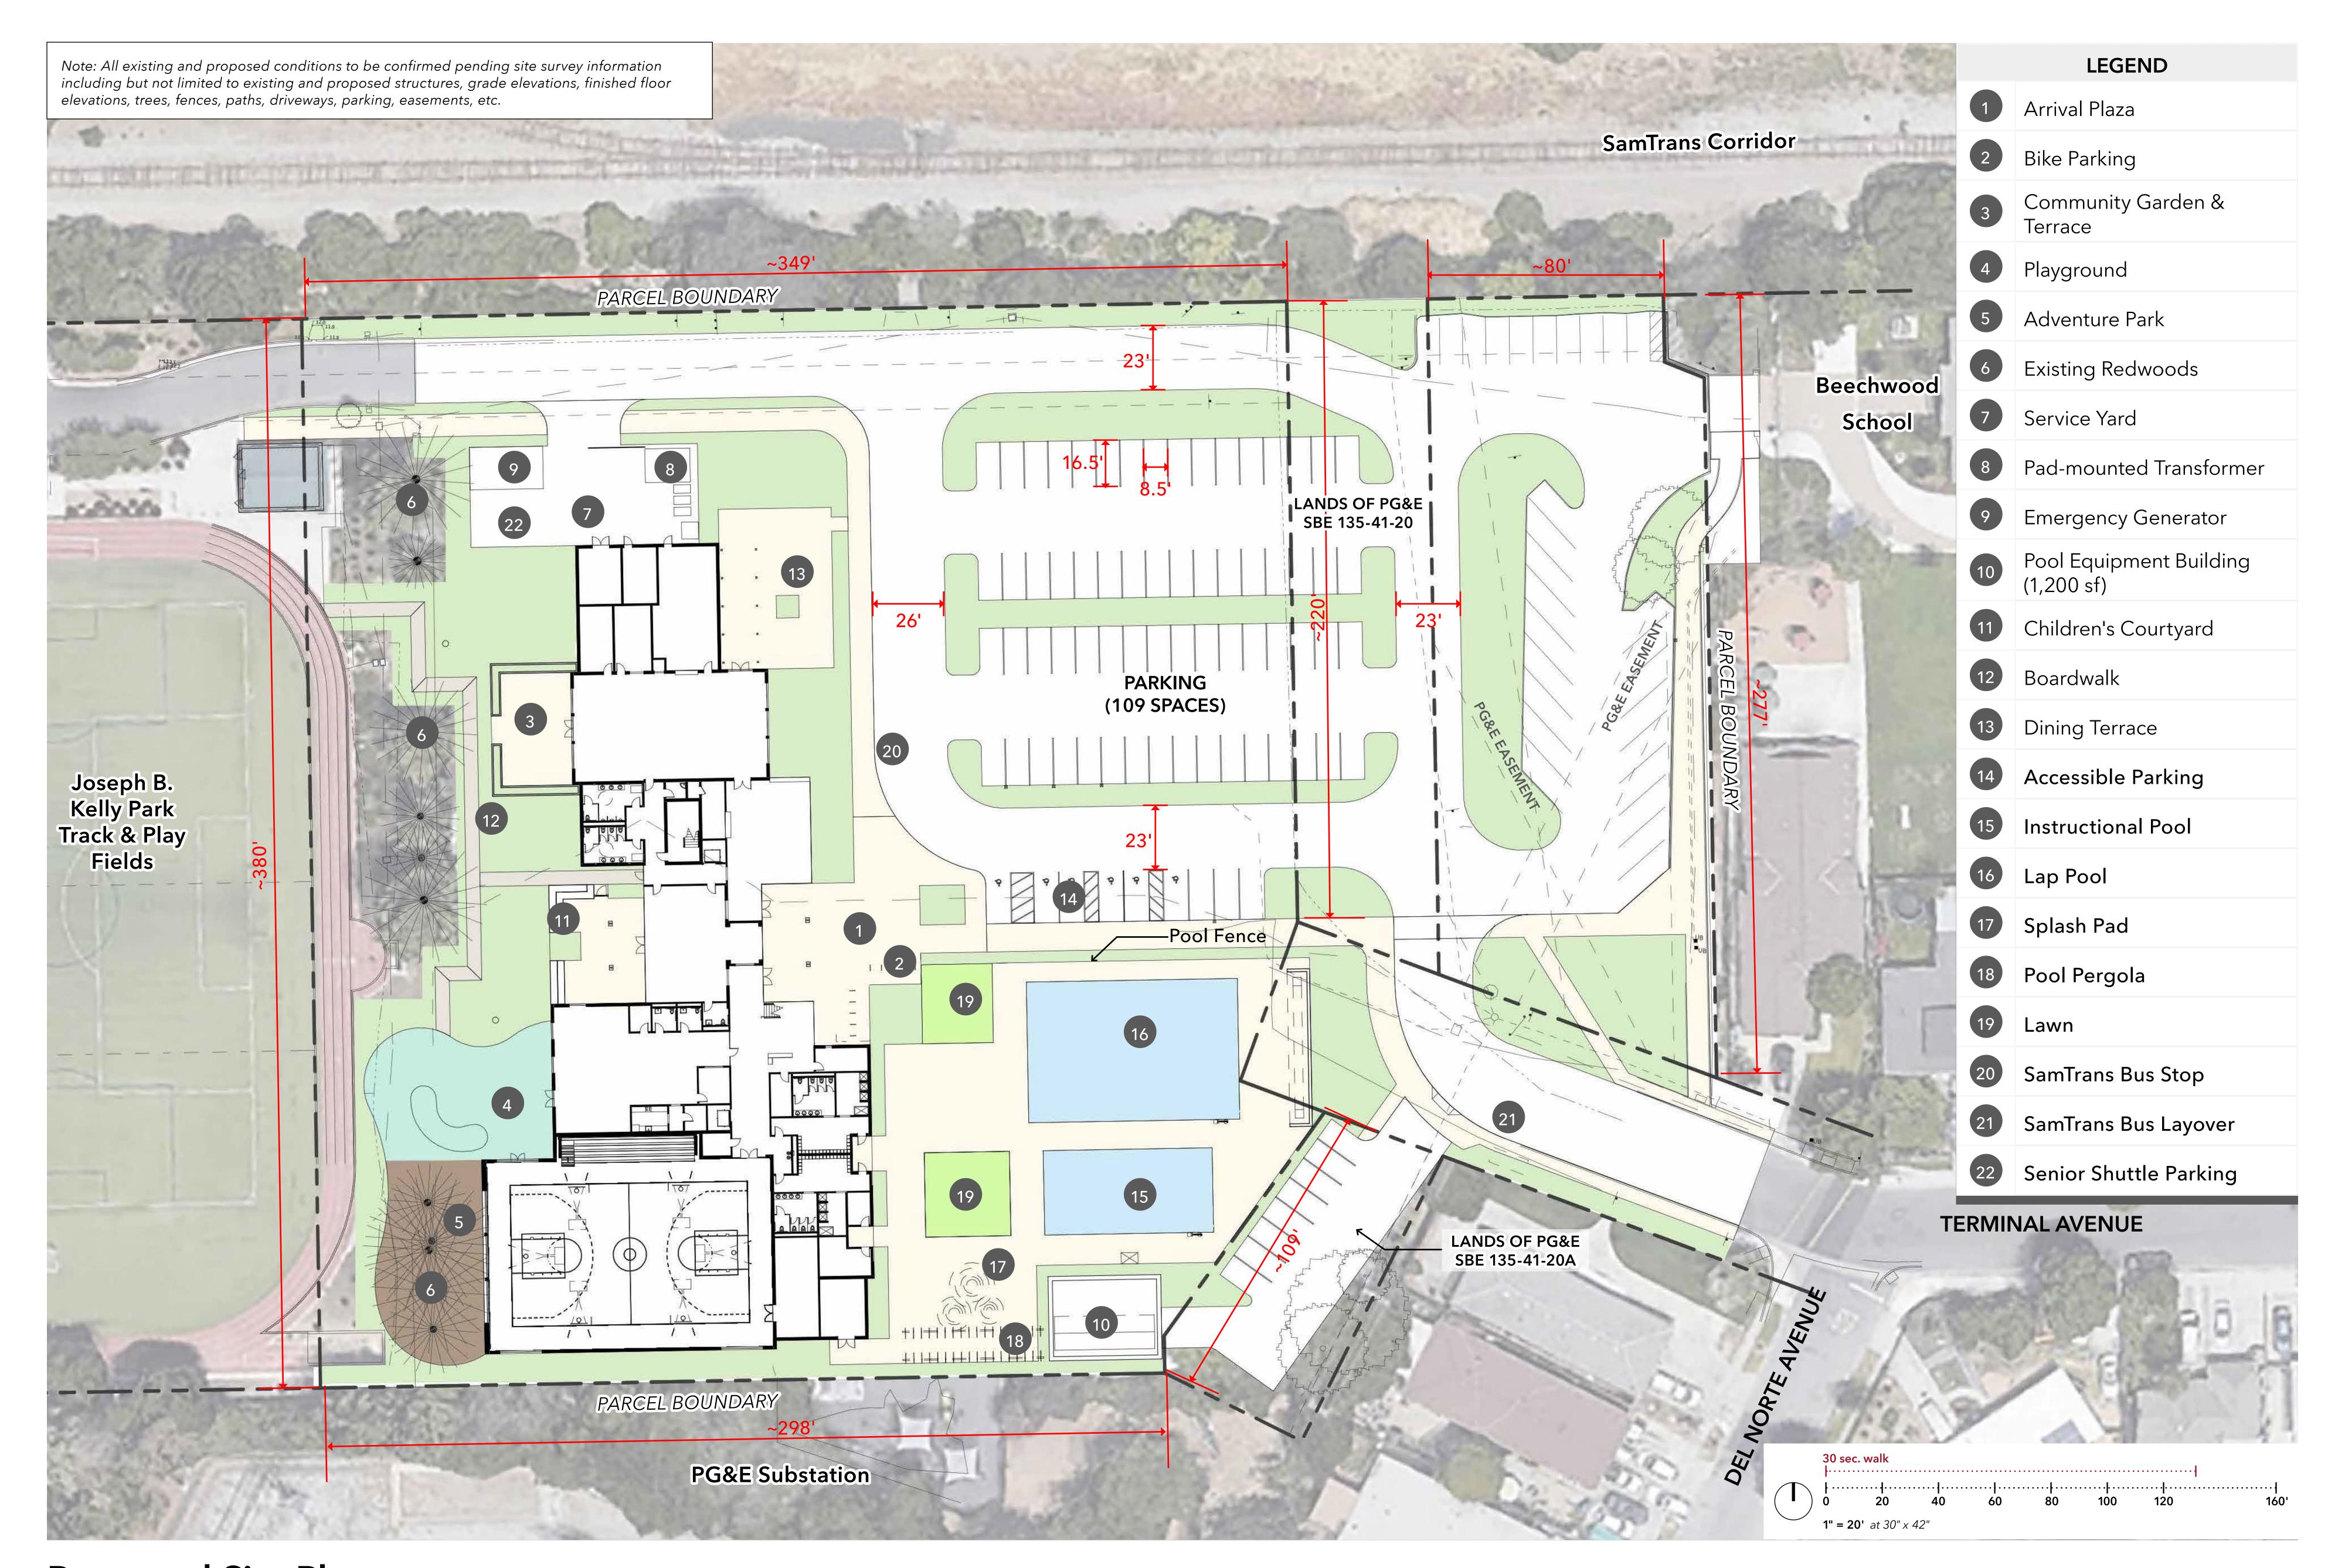

#### Basis for site layout

The proposed building placement and site layout is based on the desire to more directly connect the Belle Haven neighborhood with Kelly Park and to improve access and circulation. The existing parking lots will be combined into a single parking lot that facilitates school drop-offs, senior center shuttle and bus access, bike/pedestrian access, and service vehicles.

In addition to improved circulation, the building placement and site layout will enhance the operational efficiencies of the campus. The new Youth Center space located on the first floor of the building will have more direct access to a new playground (or the existing playground will be relocated) as well as Kelly Park. The new locker rooms will be shared between the fitness spaces and located adjacent to the new pool. Furthermore, a series of outdoor community gathering spaces and amenities will be dispersed throughout the site. On the ground level, an outdoor courtyard and boardwalk system connect the Children's Library to the adjacent

9/16/20 | 19-044 Menlo Park Community Campus | 2/3

playground and provide access to Kelly Park. The combined Senior Center Dining Room / Community Event Room have a complementary outdoor dining terrace on the eastern side of the building as well as access to the new community garden and terrace on the western side. On the second floor, the Makerspace has an adjacent terrace that overlooks Kelly Park.