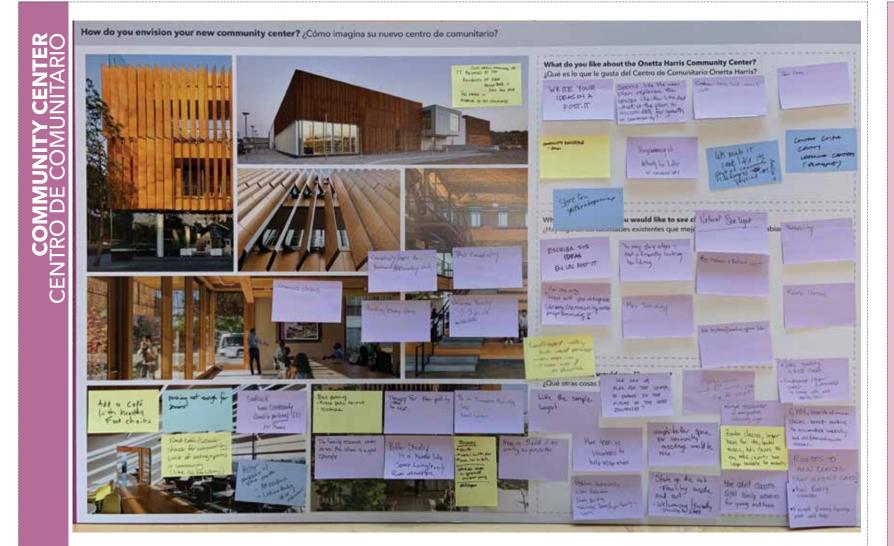

#### Community Workshop #1 - January 11, 2020

The first community workshop was held on January 11, 2020 at the Menlo Park Senior Center. The initial concept designs were presented, and the community members were invited to provide feedback on a series of programming posters and a small massing model of the project. There was also a brief question and answer session where members of the community raised concerns about the naming of the facility and the interim services that would be provided during construction. Approximately 130 people attended the meeting. The presentation slides and feedback that was received are located on the City's website here: <a href="https://www.menlopark.org/1645/Previous-meetings-documents-recordings">https://www.menlopark.org/1645/Previous-meetings-documents-recordings</a>.

#### Community Workshop #2–February 9, 2020

The second community meeting was held on February 9, 2020 at the Menlo Park Senior Center. At this meeting, Facebook and Hart Howerton presented a project overview and summary of Community Workshop #1. Participants were then asked to participate in a group exercise. Each table was given six sheets of paper describing feedback received from the community regarding the community center, senior center, youth center, library, fitness center and pool. Participants at each table were asked to identify their top three most important functions/spaces in each category.