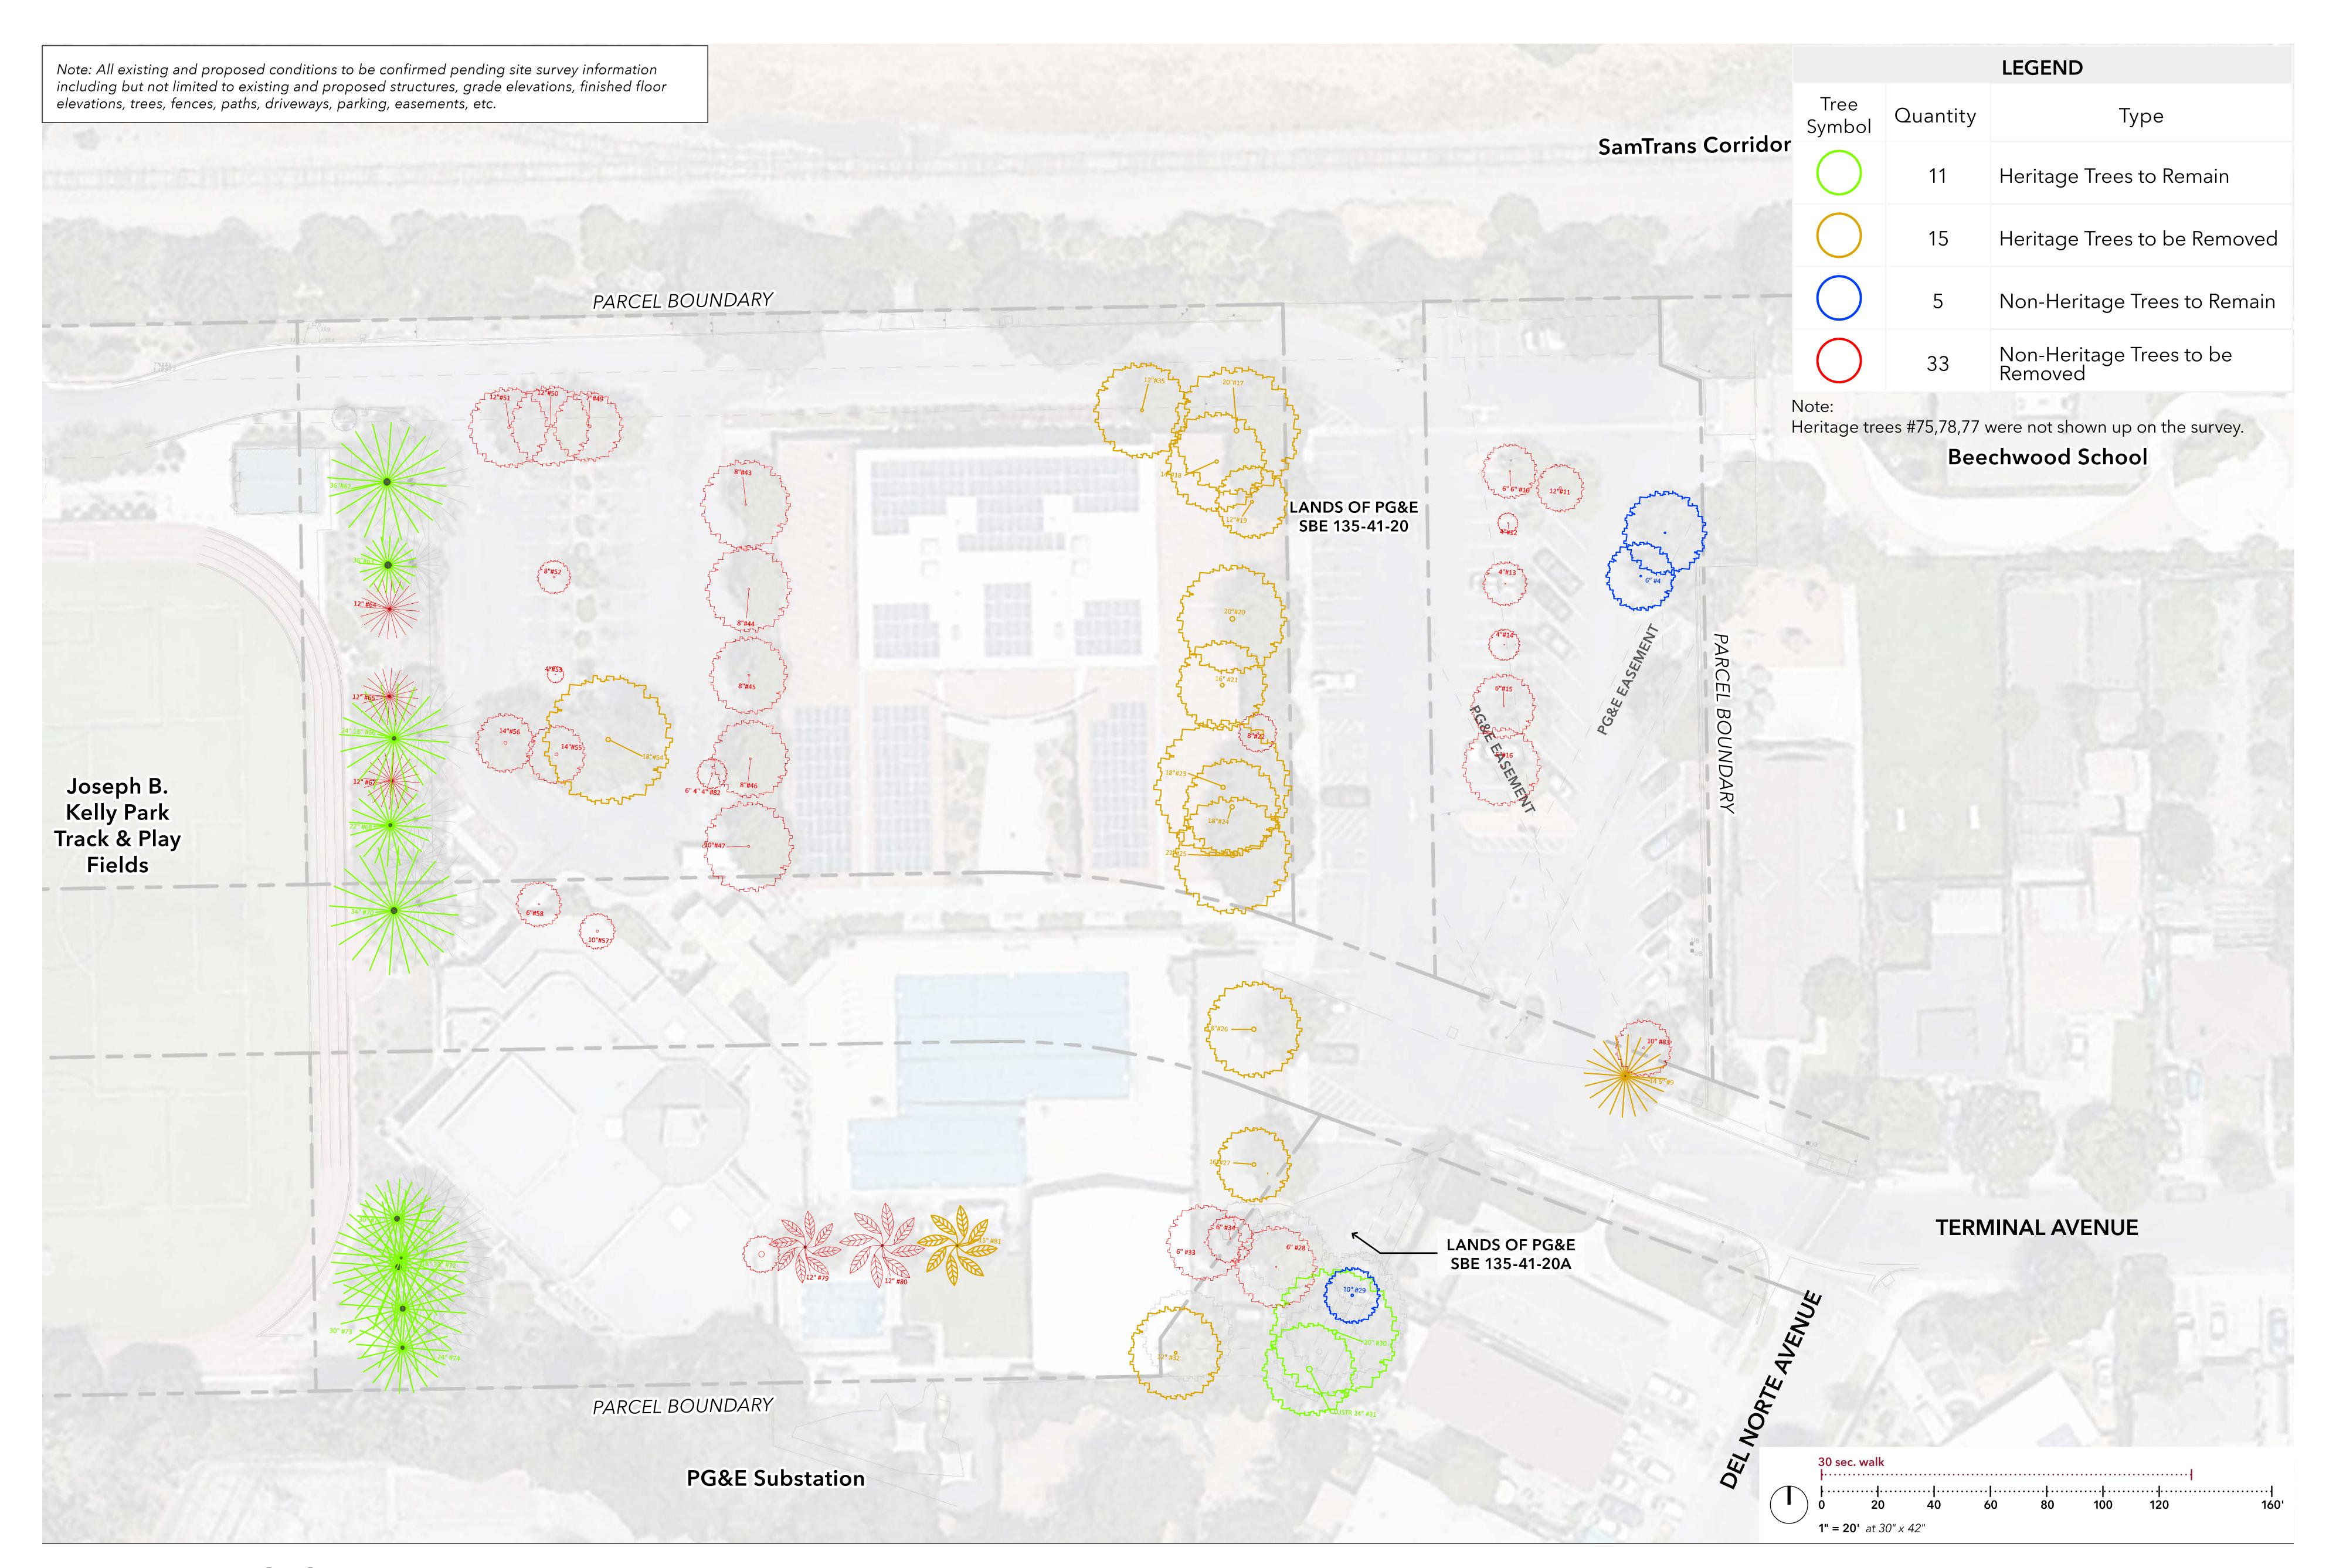

| PROPERTY OWNER(S):                      | City of Menlo Park       |    |                                     |          |                                       |             |                                                                                                                                                                                                       |
|-----------------------------------------|--------------------------|----|-------------------------------------|----------|---------------------------------------|-------------|-------------------------------------------------------------------------------------------------------------------------------------------------------------------------------------------------------|
| APPLICATION(S):                         |                          |    |                                     |          |                                       |             |                                                                                                                                                                                                       |
| DEVELOPMENT STANDARDS                   | PROPOSED DEVELOPMENT     |    | EXISTING PROJECT                    |          | ZONING ORDINANCE                      |             | NOTES                                                                                                                                                                                                 |
| Lot Area                                | 155,021                  | sf | 155,021                             | sf       | 155,021                               | sf          | Lot area is based on the draft ROW Abandonment<br>boundaries from the City of Menlo Park Staff Report<br>dated 1/28/20. Lot Area does not include PG&E Parcel<br>135-41-20.                           |
| Parcel 055280040                        | 130,025                  | sf | 130,025                             | sf       | 130,025                               | sf          |                                                                                                                                                                                                       |
| Parcel 055280050                        | 24,996                   | sf | 24,996                              | sf       | 24,996                                |             |                                                                                                                                                                                                       |
| Lot Width                               | Refer to L0.01           | ft | Refer to G4                         | ft       | N/A                                   | ft. min.    |                                                                                                                                                                                                       |
| Lot Depth                               | Refer to L0.01           | ft | Refer to G4                         | ft       | N/A                                   | ft. min.    |                                                                                                                                                                                                       |
| Setbacks                                | To be determined         | ft | None                                | ft       | N/A                                   | ft. min.    |                                                                                                                                                                                                       |
| Front                                   | To be determined         | ft | None                                | ft       | N/A                                   | ft. min.    |                                                                                                                                                                                                       |
| Rear                                    | To be determined         | ft | None                                | ft       | N/A                                   | ft. min.    | Setbacks are to be determined pending Site Survey                                                                                                                                                     |
| Side (left)                             | To be determined         | ft | None                                | ft       | N/A                                   | ft. min.    |                                                                                                                                                                                                       |
| Side (right)                            | To be determined         | ft | None                                | tt       | N/A                                   | ft. min.    |                                                                                                                                                                                                       |
| Building Coverage                       | 24,789                   |    | 34,080                              |          | No limit                              | sf max.     |                                                                                                                                                                                                       |
|                                         | 16%                      | %  | 22%                                 | %        | No limit                              | % max.      |                                                                                                                                                                                                       |
| FAR (Floor Area Ratio = GFA/Lot Area)*  | 36,925                   | sf | 34,080                              | sf       | 46,506                                | sf max      | Gross Floor Area / Lot Area                                                                                                                                                                           |
|                                         | 24%                      | %  | 22%                                 | %        | 30%                                   | % max       | Not to exceed 30% per 16.49.040 Development<br>Regulations (1)                                                                                                                                        |
| FAL (Floor Area Limit)**                |                          |    |                                     |          | NOT APPLICABLE                        |             |                                                                                                                                                                                                       |
| Square Footage by Floor                 |                          |    |                                     |          |                                       |             |                                                                                                                                                                                                       |
| Below Grade                             | 0                        | sf | 0                                   | sf       |                                       |             |                                                                                                                                                                                                       |
| 1st                                     | 24,789                   | sf | 34,080                              | sf       |                                       |             | Existing areas include the Belle Haven Youth Center, Onetta Harris Community Center, Menlo Park Senior Center, and the Belle Haven Pool House                                                         |
| 2nd                                     | 12,660                   | sf | Not Applicable                      | sf       |                                       |             |                                                                                                                                                                                                       |
| Garage                                  | Not Applicable           | sf | Not Applicable                      | sf       |                                       |             |                                                                                                                                                                                                       |
| Accessory Buildings                     | 1,200                    | sf |                                     | sf       |                                       |             | Pool Equipment Building                                                                                                                                                                               |
| Other                                   | Not Applicable           | sf | Not Applicable                      | sf       |                                       |             |                                                                                                                                                                                                       |
| Square Footage of Buildings             | 39,171                   | sf | 34,080                              | sf       | Not Specified                         | sf max.     | *Excludes exterior terraces, includes Pool Equipment<br>Building                                                                                                                                      |
| Duildin a II ai alat                    | 101 to top of moof oto;  | ft | OHCC ~44'-6", MPSC ~31'-6", YC      | tr.      | Not Coosified                         | ft 22.07    |                                                                                                                                                                                                       |
| Building Height                         | 40' to top of roof stair | IL | ~13'-6"                             | ΙL       | Not Specified                         | ft. max.    |                                                                                                                                                                                                       |
| Landscaping***  Paving***               |                          |    | TO BE I                             | DETER    | RMINED PENDING SITE SURVEY            |             |                                                                                                                                                                                                       |
| Parking                                 |                          |    |                                     |          |                                       |             |                                                                                                                                                                                                       |
| # existing parking spaces               | 88                       |    | 88                                  |          |                                       |             |                                                                                                                                                                                                       |
| # allowed parking spaces                | TBD                      |    | TBD                                 |          | TBD                                   |             |                                                                                                                                                                                                       |
| # proposed parking spaces               | 109                      |    | N/A                                 |          | N/A                                   |             | Note: (12) Parking spaces are located on Parcel SBE 135 41-20 and (8) Parking spaces are located on Parcel SBE 135-41-20A (Lands of PG&E). City of Menlo Park to verify/confirm access and easements. |
| Define Basis of Parking                 |                          |    | Allowable parking increase on the s | ite is k | pased on the number of existing space | es plus a 1 | 0% increase                                                                                                                                                                                           |
| Trees                                   |                          |    |                                     |          |                                       |             |                                                                                                                                                                                                       |
| # existing Heritage trees               | 29                       |    | 29                                  |          | 29                                    |             | Refer to Sheet G4 - Arborist Report and Sheet L9.01 -                                                                                                                                                 |
| # existing Heritage trees to be removed | 14                       |    | N/A                                 |          | N/A                                   |             | Tree Removal Plan                                                                                                                                                                                     |