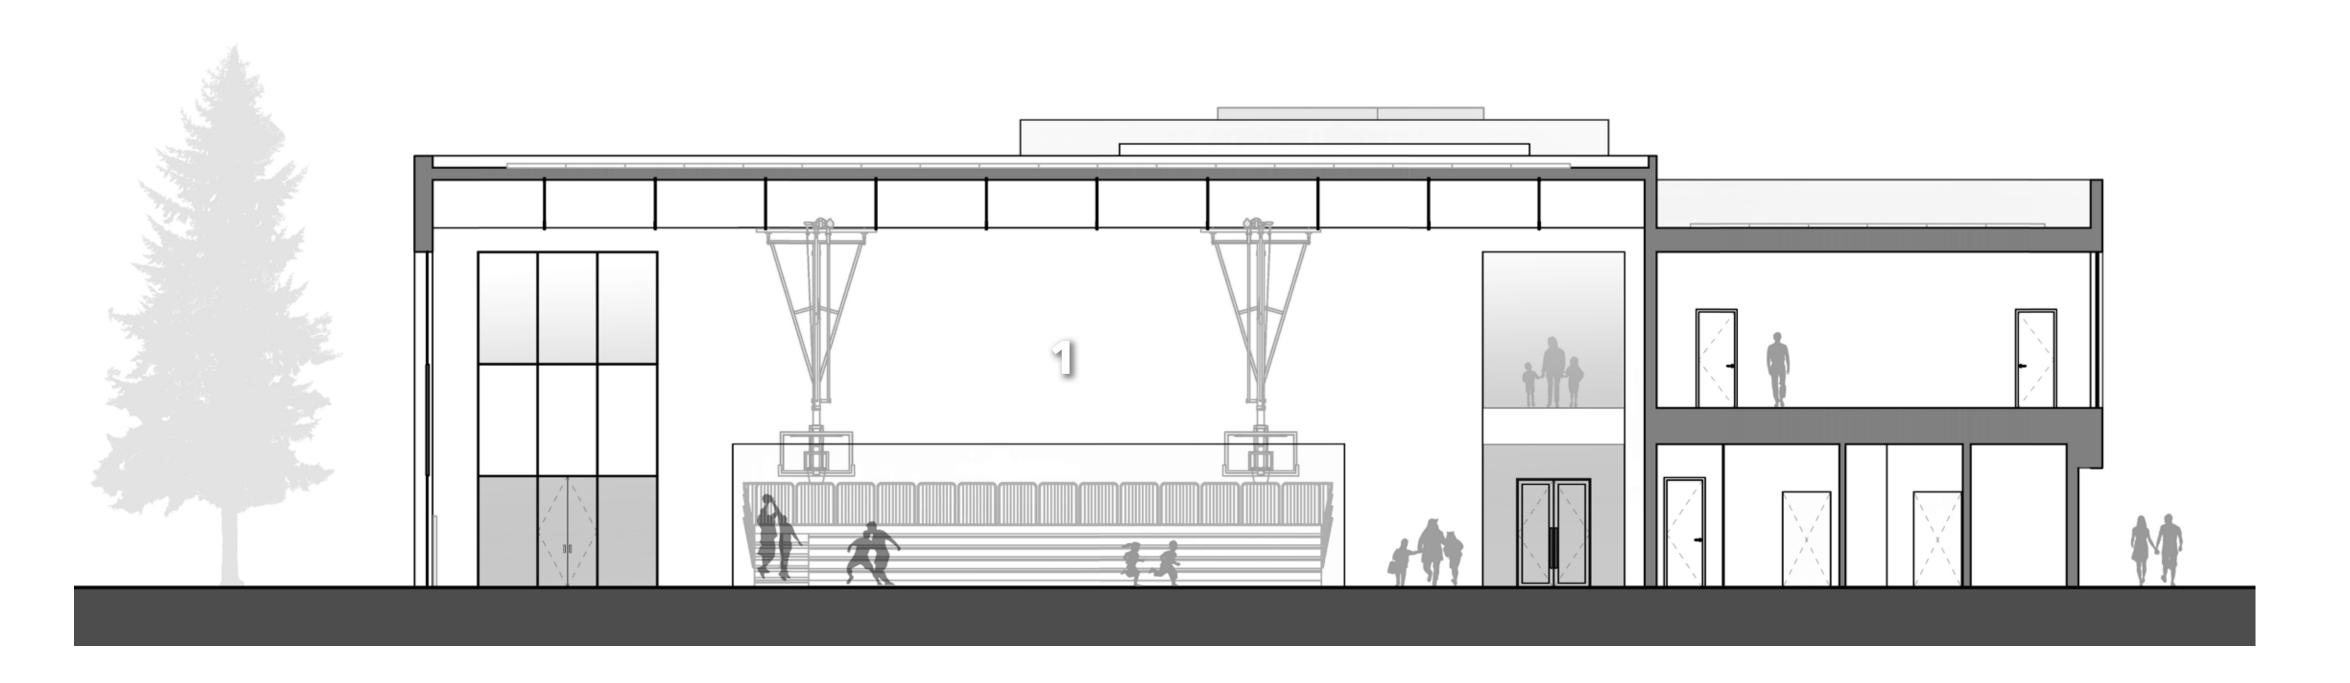

#### Onetta Harris Community Center:

- Gymnasium
- Multi-purpose room
- Warming kitchen
- Community classroom spaces
- Small fitness room