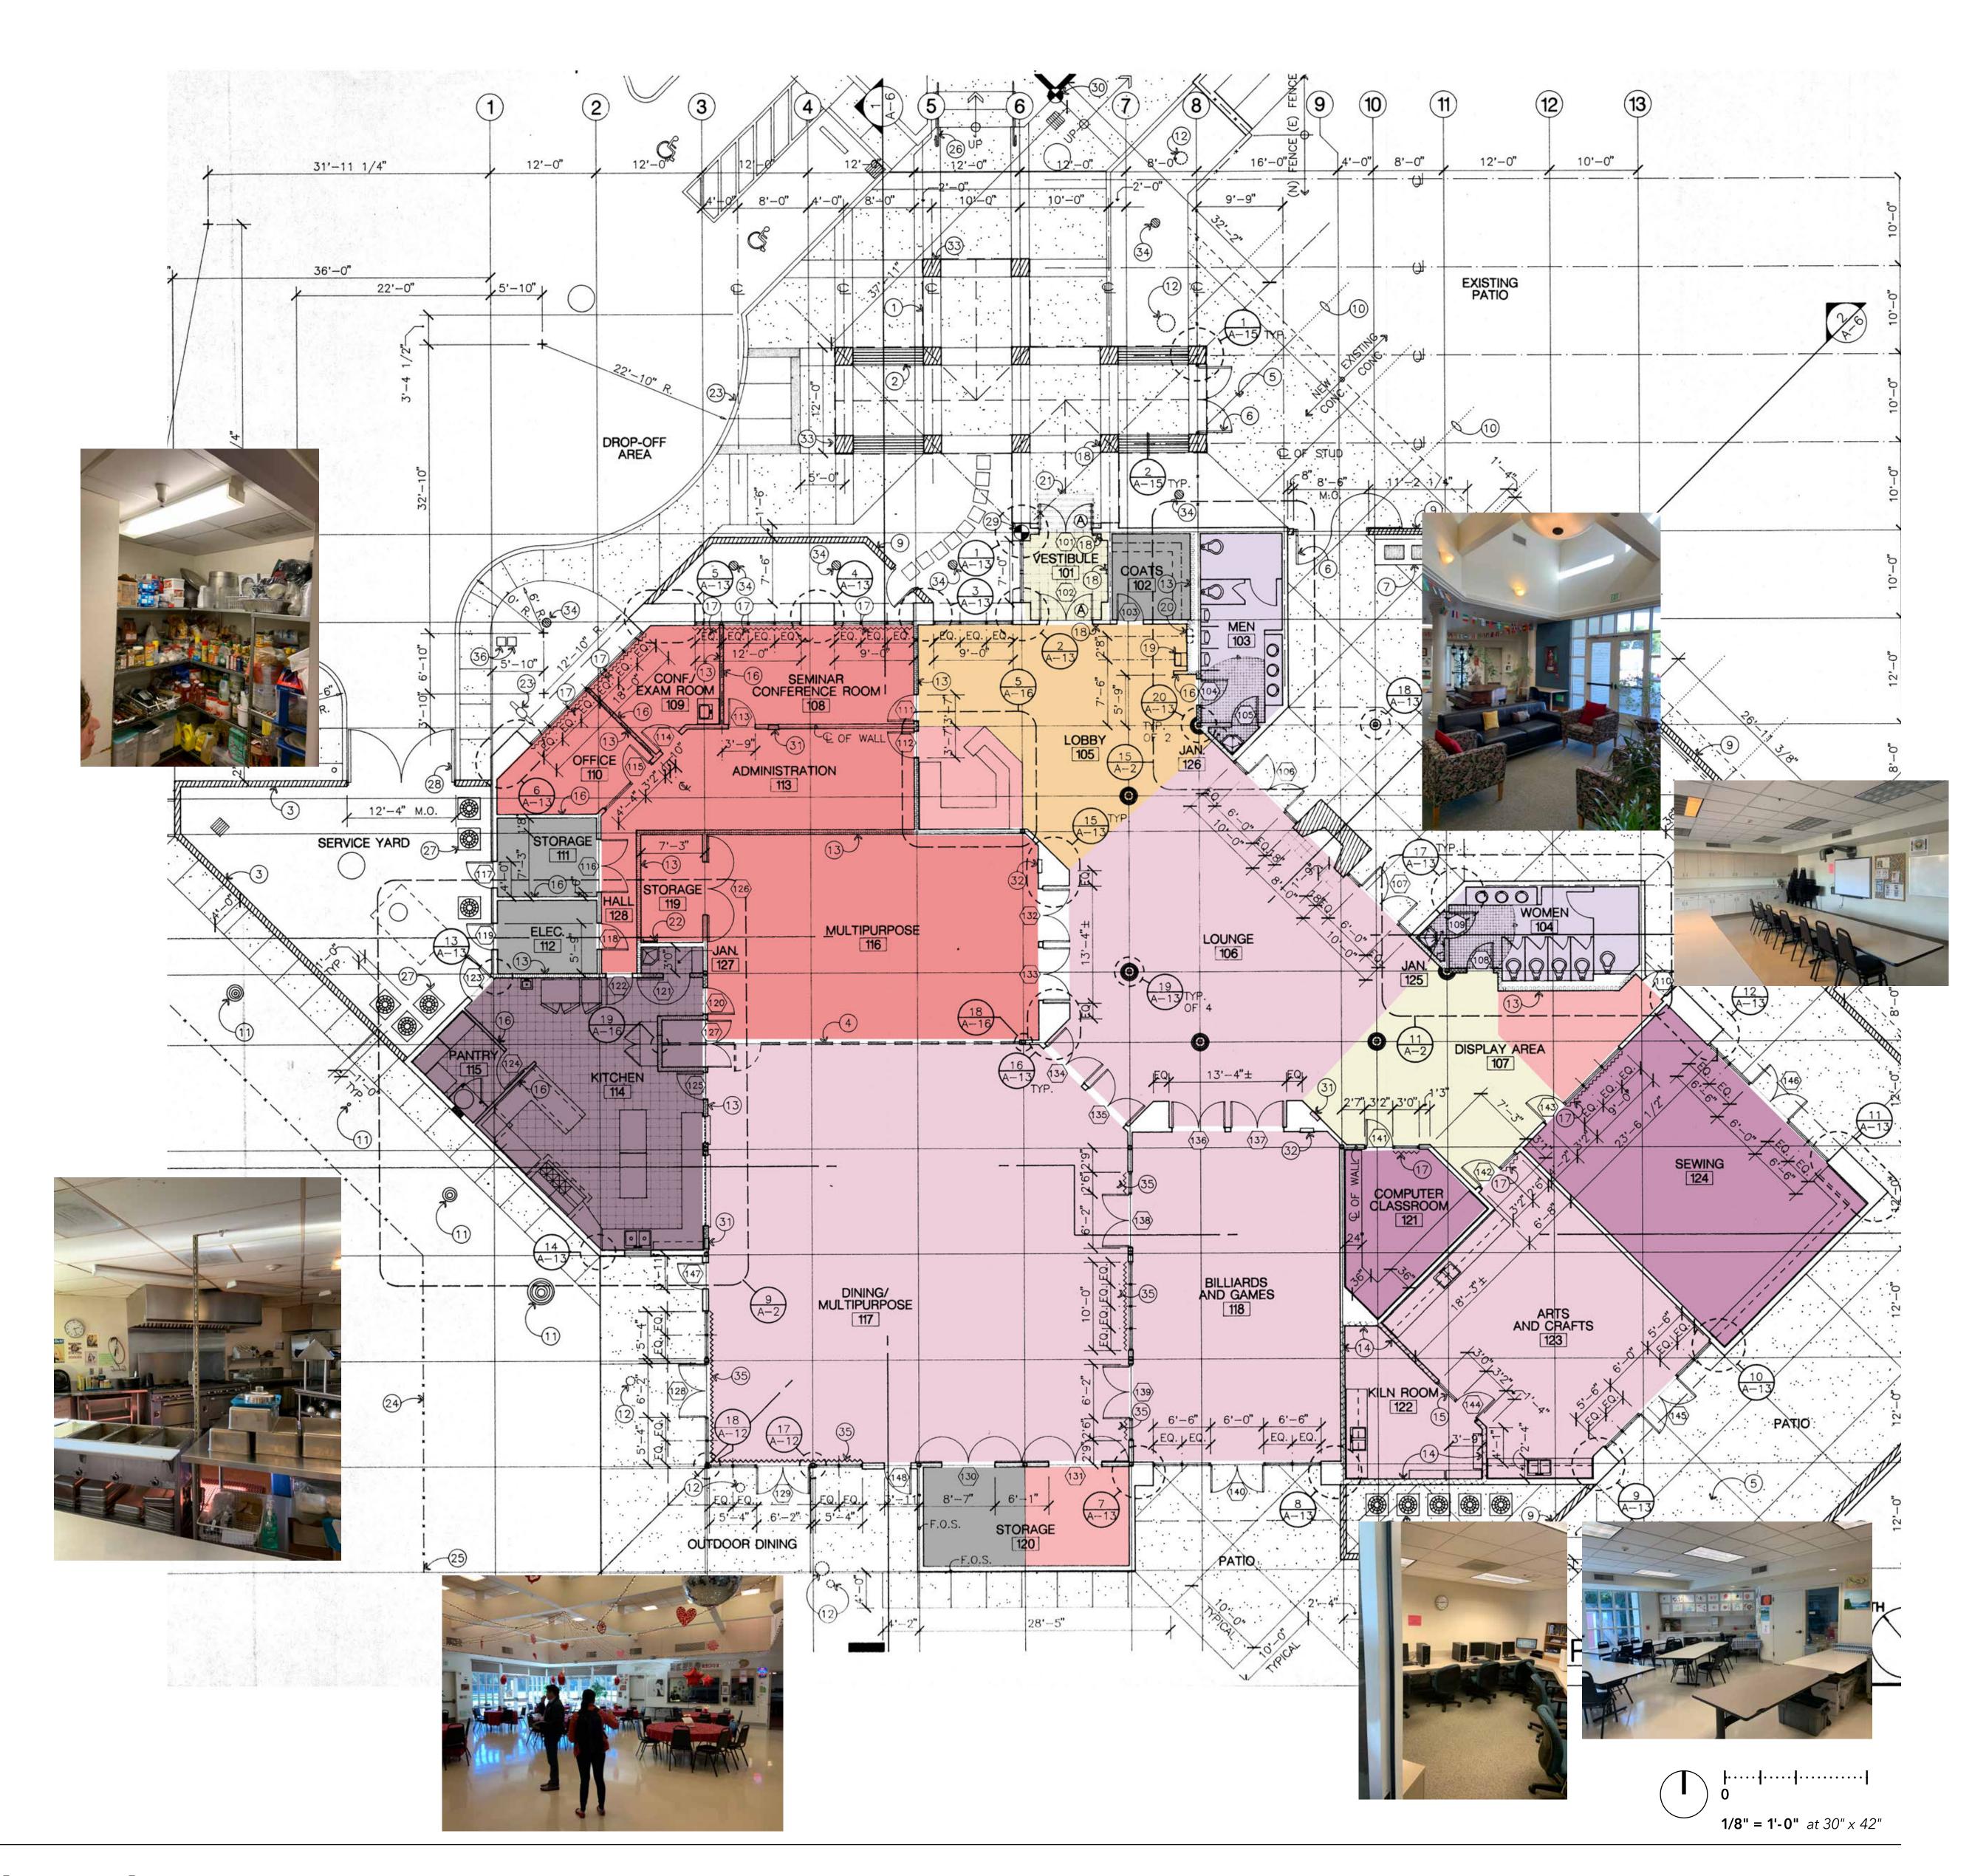

#### Menlo Park Senior Center:

- Dining Hall
- Lounge
- Billiards/game roomClassroom spaces
- Computer lab
- Commercial kitchen
- Community garden

| Senior Center                                                                  | Net Area (sf) | Notes                                      |
|--------------------------------------------------------------------------------|---------------|--------------------------------------------|
| Public                                                                         |               |                                            |
| Vestibule                                                                      | 92            | Front entry vestibule                      |
| Reception Desk                                                                 | 119           |                                            |
|                                                                                |               | Includes display area near the tront       |
|                                                                                | 1 177         | doors and reception desk and also          |
|                                                                                | 1,177         | circulation space with flyers near the     |
| Lobby                                                                          |               | sewina room                                |
|                                                                                | 1 104         | Seating areas in front of the fireplace to |
| Lounge                                                                         | 1,124         | the puzzle table                           |
| Staff Desk                                                                     | 149           | Near the Sewing Room                       |
| Women's Bathroom                                                               | 227           |                                            |
| Men's Bathroom                                                                 | 204           | "                                          |
|                                                                                | 85            |                                            |
| Coats                                                                          | δ5            | Used for kitchen pantry storage            |
|                                                                                |               | Also used for the second harvest           |
|                                                                                | 736           | program, need to be able to wheel          |
| Sewing                                                                         |               | pallets into this room                     |
| Arts and Crafts                                                                | 725           | Painting, ceramics, two sinks              |
| Kiln Room                                                                      | 206           | <b>"</b>                                   |
|                                                                                |               | Used for peace circle, could be            |
| Computer Classroom                                                             | 212           | combined w/ library program                |
| Billiards and Games                                                            | 881           | Combined with history program              |
|                                                                                | <mark></mark> |                                            |
| Dining Room 117                                                                | 2,194         |                                            |
| Storage 120                                                                    | 132           | Furniture storage                          |
|                                                                                | 132           | Converted from original storage room       |
| Avideh's Office                                                                | 132           | Converted from original storage room       |
| Kitchen                                                                        | 664           |                                            |
|                                                                                |               |                                            |
|                                                                                |               | Accessed through pantry storage area       |
|                                                                                | 22            | (originally was where the meeting room     |
| la dia da Charai                                                               |               | dividers were located)                     |
| Janitor's Closet                                                               |               |                                            |
|                                                                                | 80            | Currently not large enough, use extra      |
| Pantry 115                                                                     |               | storage space near front entry             |
| Former Medical Clinic Spaces:                                                  |               |                                            |
| Multi-Purpose 116                                                              | 877           |                                            |
| Storage 119                                                                    | 88            |                                            |
| Office 110                                                                     | 150           | "                                          |
| Exam Room                                                                      | 145           | "                                          |
| Seminar Conference Room                                                        |               | "                                          |
|                                                                                |               |                                            |
| Administration                                                                 | 425           |                                            |
| Storage 111                                                                    |               | Accessed from exterior service yard        |
| Electric 112                                                                   | 95            | Accessed from exterior service yard        |
| Overall Net Area (sf)                                                          | * 11,283      |                                            |
|                                                                                | 10.007        |                                            |
| Gross Building Area (sf)* Measured from face of int. wall from as built drawin | -             | -                                          |
| *Measured from face of ext. wall from as built draw                            | _             |                                            |
| Deal Hause                                                                     | Not Avec (st) | Notes                                      |
| Pool House                                                                     | Net Area (sf) | Notes                                      |
| Public                                                                         | 070           | 4                                          |
| Women's                                                                        | 270           |                                            |
| Men's                                                                          | 271           | .,                                         |
| Control                                                                        | 181           | J                                          |
| Lifeguard                                                                      | 89            | 1                                          |
| Mechanical                                                                     | 460           | 1                                          |
| Chlorine                                                                       | 24            | "                                          |
|                                                                                | 247           | ·· <b> </b>                                |
| ( irculation                                                                   | 1/4/          |                                            |
| Circulation Overall Net Area (sf)                                              |               |                                            |

| Total Area                                                                                                       |        |                                       |
|------------------------------------------------------------------------------------------------------------------|--------|---------------------------------------|
| Overall Net Area (sf)*                                                                                           | 31,606 | OHCC, MP Senior Center, Youth Center, |
| Gross Building Area (sf)**                                                                                       | 34,080 | Pool House                            |
| *Measured from face of int. wall from as built drawings **Measured from face of ext. wall from as built drawings |        |                                       |