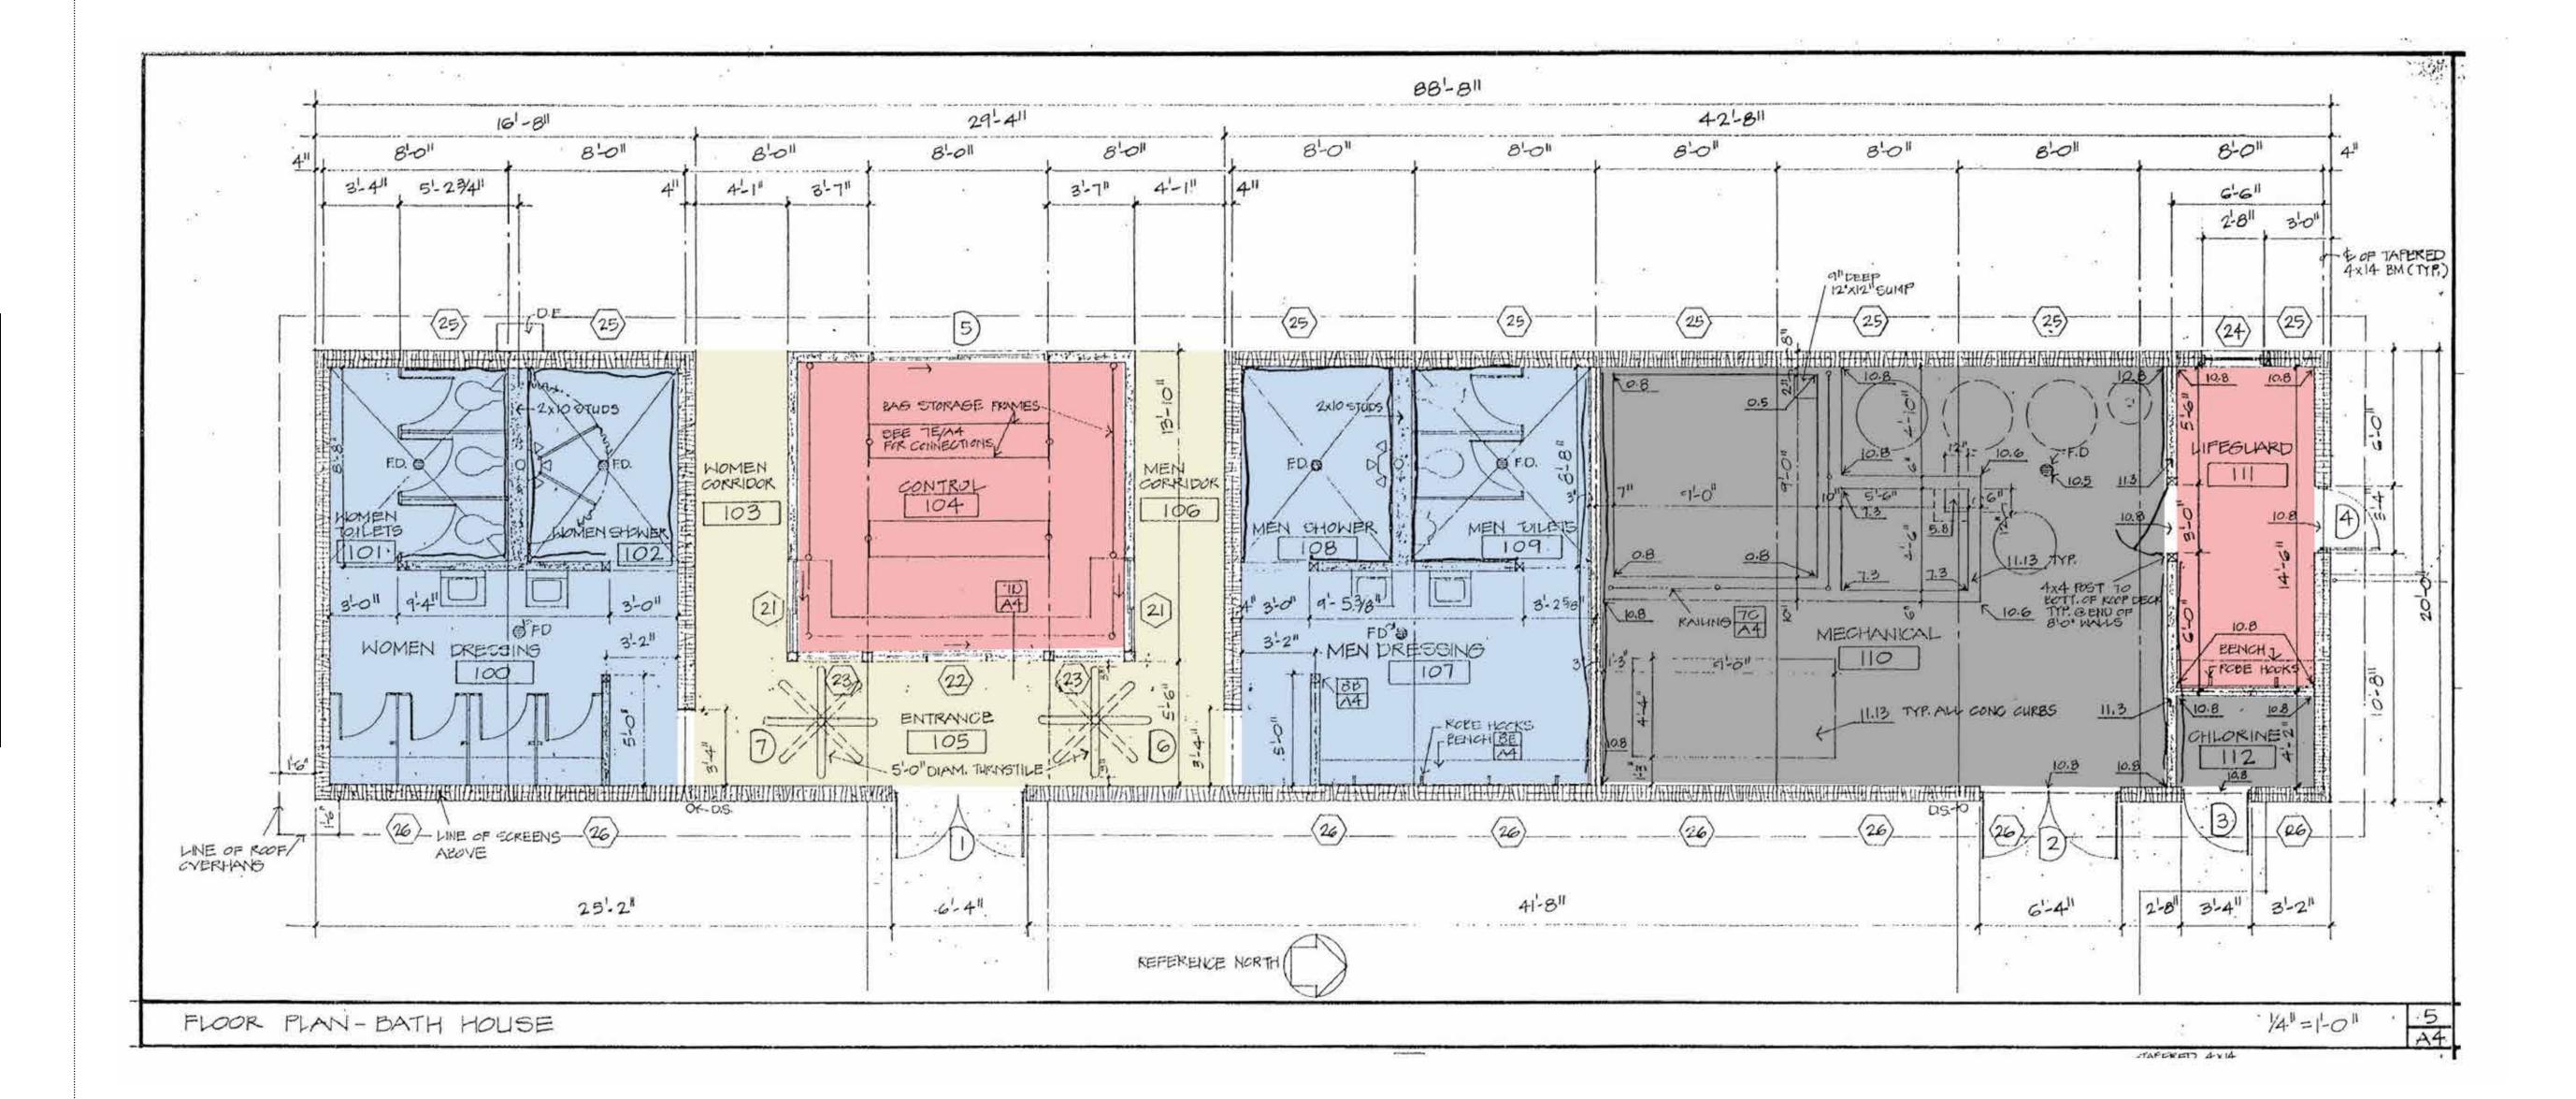

 $\mathsf{H}\mathsf{H}$ 

- Lifeguard/staff spaces
- Locker Rooms
- Pool equipment and storage

The new multi-generational community campus will combine all of the existing uses into one centralized building, along with a new branch library, that will provide a mix of recreation and activity spaces. Per the City of Menlo Park Zoning Code, Section 16.04.325, the gross floor area (GFA) of the proposed building is 35,725 sf which excludes all MEP exempt areas (including the Pool Equipment Building) and exterior terraces. The proposed uses are as follows:

| Senior Center                                                                  | Net Area (sf) | Notes                                      |
|--------------------------------------------------------------------------------|---------------|--------------------------------------------|
| Public                                                                         |               |                                            |
| Vestibule                                                                      | 92            | Front entry vestibule                      |
| Reception Desk                                                                 | 119           |                                            |
|                                                                                |               | Includes display area near the tront       |
|                                                                                | 1 177         | doors and reception desk and also          |
|                                                                                | 1,177         | circulation space with flyers near the     |
| Lobby                                                                          |               | sewina room                                |
|                                                                                | 1 104         | Seating areas in front of the fireplace to |
| Lounge                                                                         | 1,124         | the puzzle table                           |
| Staff Desk                                                                     | 149           | Near the Sewing Room                       |
| Women's Bathroom                                                               | 227           |                                            |
| Men's Bathroom                                                                 | 204           | "                                          |
|                                                                                | 85            |                                            |
| Coats                                                                          | δ5            | Used for kitchen pantry storage            |
|                                                                                |               | Also used for the second harvest           |
|                                                                                | 736           | program, need to be able to wheel          |
| Sewing                                                                         |               | pallets into this room                     |
| Arts and Crafts                                                                | 725           | Painting, ceramics, two sinks              |
| Kiln Room                                                                      | 206           | <b>"</b>                                   |
|                                                                                |               | Used for peace circle, could be            |
| Computer Classroom                                                             | 212           | combined w/ library program                |
| Billiards and Games                                                            | 881           | Combined with history program              |
|                                                                                | <mark></mark> |                                            |
| Dining Room 117                                                                | 2,194         |                                            |
| Storage 120                                                                    | 132           | Furniture storage                          |
|                                                                                | 132           | Converted from original storage room       |
| Avideh's Office                                                                | 132           | Converted from original storage room       |
| Kitchen                                                                        | 664           |                                            |
|                                                                                |               |                                            |
|                                                                                |               | Accessed through pantry storage area       |
|                                                                                | 22            | (originally was where the meeting room     |
| la dia da Charai                                                               |               | dividers were located)                     |
| Janitor's Closet                                                               |               |                                            |
|                                                                                | 80            | Currently not large enough, use extra      |
| Pantry 115                                                                     |               | storage space near front entry             |
| Former Medical Clinic Spaces:                                                  |               |                                            |
| Multi-Purpose 116                                                              | 877           |                                            |
| Storage 119                                                                    | 88            |                                            |
| Office 110                                                                     | 150           | "                                          |
| Exam Room                                                                      | 145           | "                                          |
| Seminar Conference Room                                                        |               | "                                          |
|                                                                                |               |                                            |
| Administration                                                                 | 425           |                                            |
| Storage 111                                                                    |               | Accessed from exterior service yard        |
| Electric 112                                                                   | 95            | Accessed from exterior service yard        |
| Overall Net Area (sf)                                                          | * 11,283      |                                            |
|                                                                                | 10.007        |                                            |
| Gross Building Area (sf)* Measured from face of int. wall from as built drawin | -             | -                                          |
| *Measured from face of ext. wall from as built draw                            | _             |                                            |
| Deal Hause                                                                     | Not Avec (st) | Notes                                      |
| Pool House                                                                     | Net Area (sf) | Notes                                      |
| Public                                                                         | 070           | 4                                          |
| Women's                                                                        | 270           |                                            |
| Men's                                                                          | 271           | .,                                         |
| Control                                                                        | 181           | J                                          |
| Lifeguard                                                                      | 89            | 1                                          |
| Mechanical                                                                     | 460           | 1                                          |
| Chlorine                                                                       | 24            | "                                          |
|                                                                                | 247           | ·· <b> </b>                                |
| ( irculation                                                                   | 1/4/          |                                            |
| Circulation Overall Net Area (sf)                                              |               |                                            |