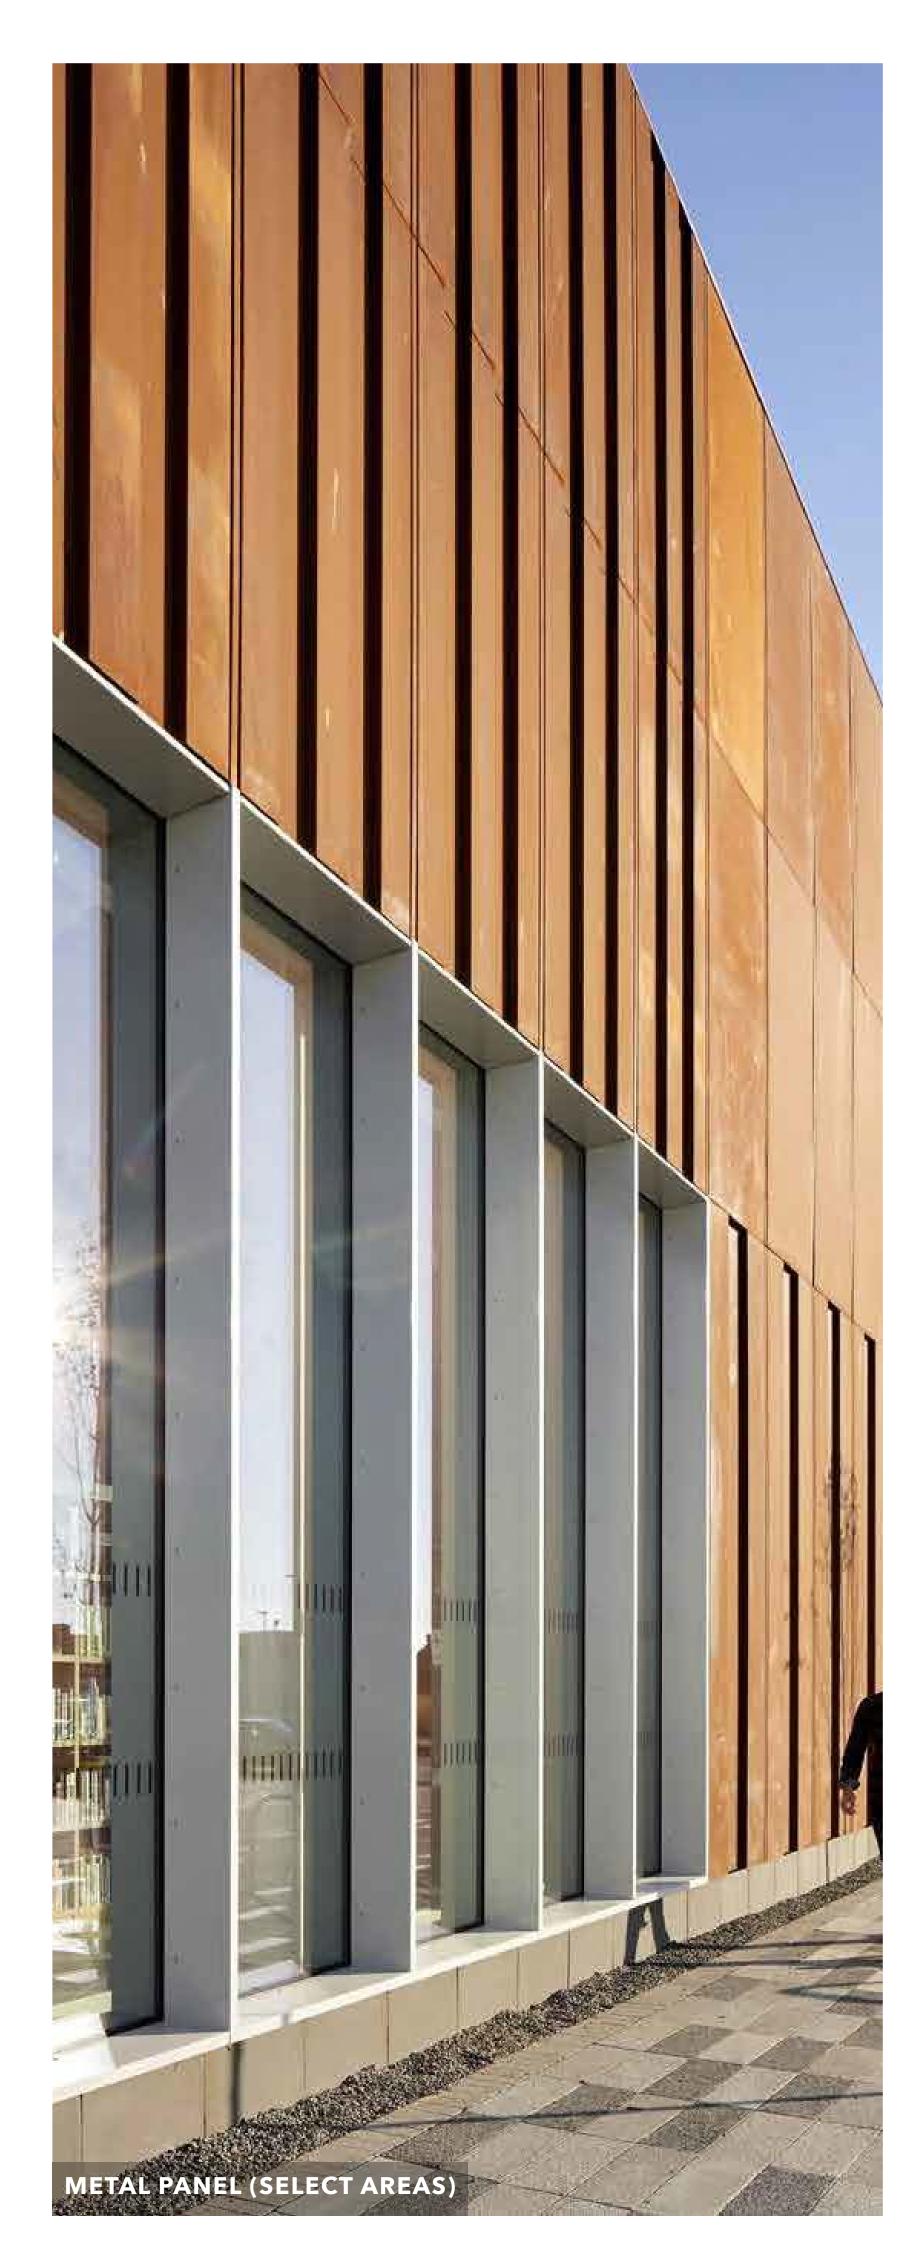

Architectural style, materials, and colors

The proposed building will be a contemporary style with colors and materials that are still to be determined at this time. Please refer to Sheet A5.01 for conceptual material