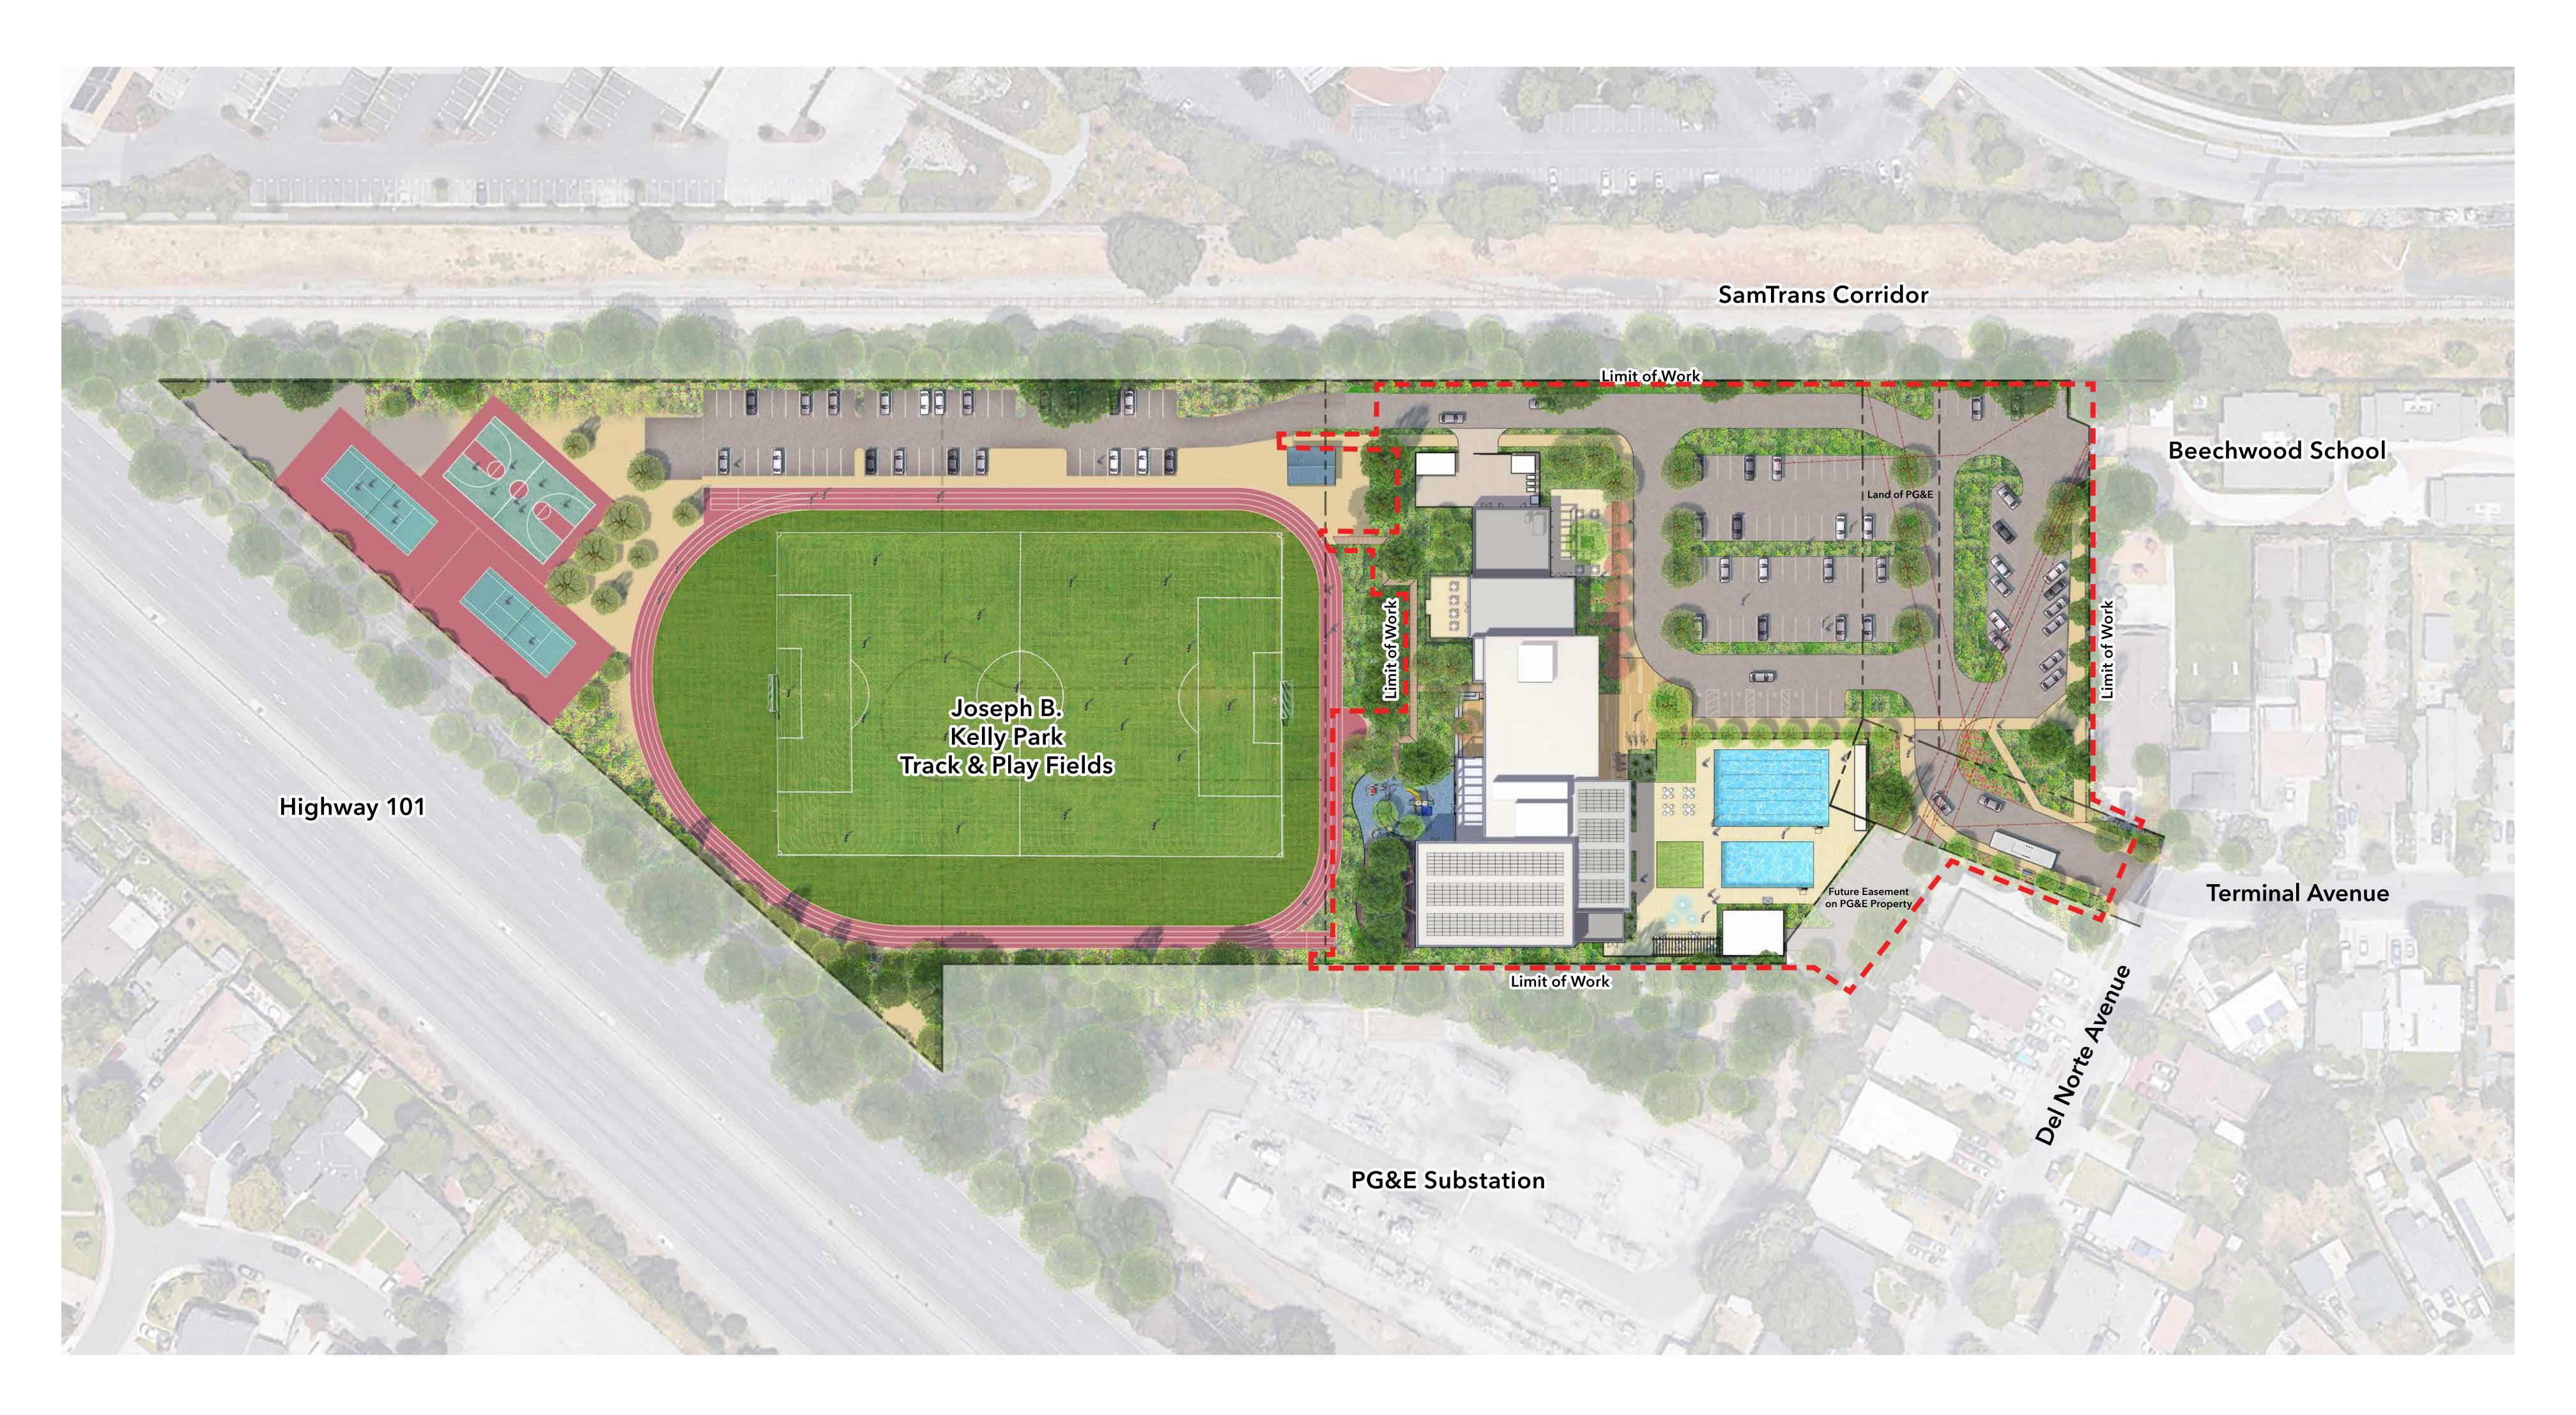

#### Basis for site layout

The proposed building placement and site layout is based on the desire to more directly connect the Belle Haven neighborhood with Kelly Park and to improve access and circulation. The existing parking lots will be combined into a single parking lot that facilitates school drop-offs, senior center shuttle and bus access, bike/pedestrian access, and service vehicles.

In addition to improved circulation, the building placement and site layout will enhance the operational efficiencies of the campus. The new Youth Center space located on the first floor of the building will have more direct access to a new playground (or the existing playground will be relocated) as well as Kelly Park. The new locker rooms will be shared between the fitness spaces and located adjacent to the new pool. Furthermore, a series of outdoor community gathering spaces and amenities will be dispersed throughout the site. On the ground level, an outdoor courtyard and boardwalk system connect the Children's Library to the adjacent