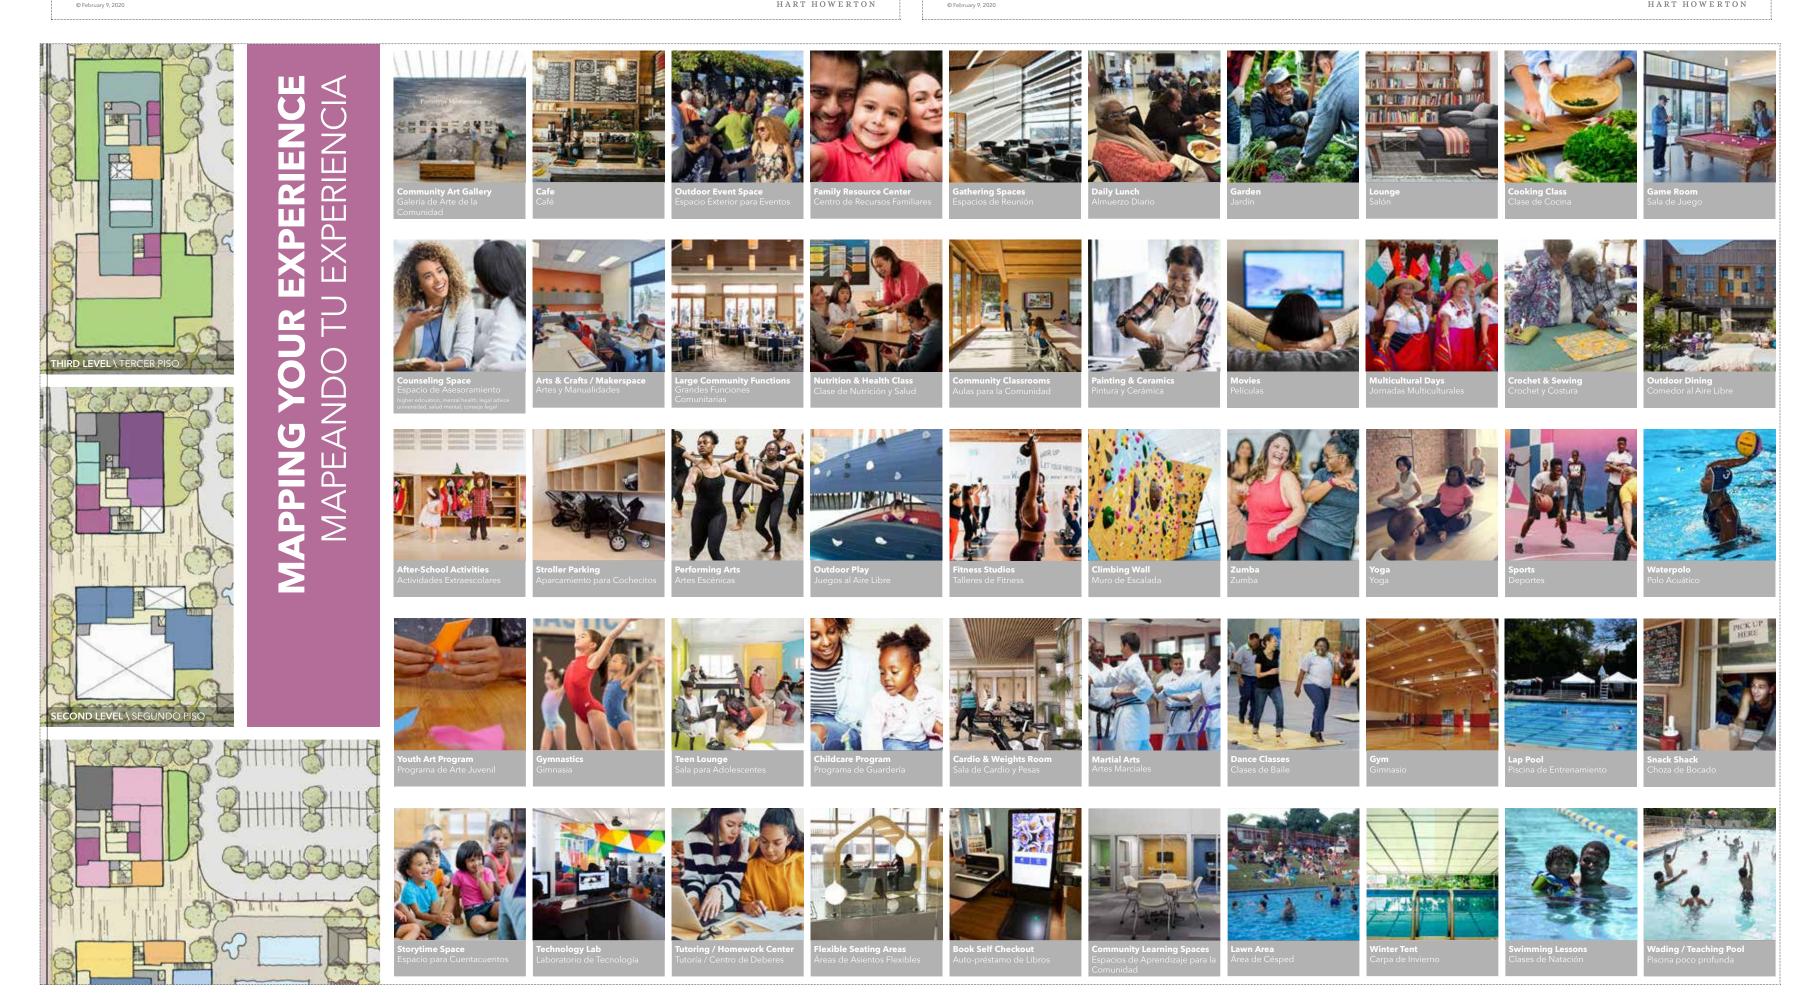

#### Community Workshop #2–February 9, 2020

The second community meeting was held on February 9, 2020 at the Menlo Park Senior Center. At this meeting, Facebook and Hart Howerton presented a project overview and summary of Community Workshop #1. Participants were then asked to participate in a group exercise. Each table was given six sheets of paper describing feedback received from the community regarding the community center, senior center, youth center, library, fitness center and pool. Participants at each table were asked to identify their top three most important functions/spaces in each category.

Game Room

Multicultural Days

Outdoor Dining

- 2. Senior Center
- 3. Youth Center
- 4. Library
- 5. Fitness Center
- 6. Pool

For each board, place your sticker dots on the (3) items that are most important to you:

Cardio & Weights Room

Fitness Studio

Dance Classes

25 Story Time Space

14 Flexible Seating Area

17 Community Learning Spaces

**Book Self Checkout** 

14 | Wading/Teaching pool

After-School Activities

Performing Arts

Childcare Program

Youth Art Program