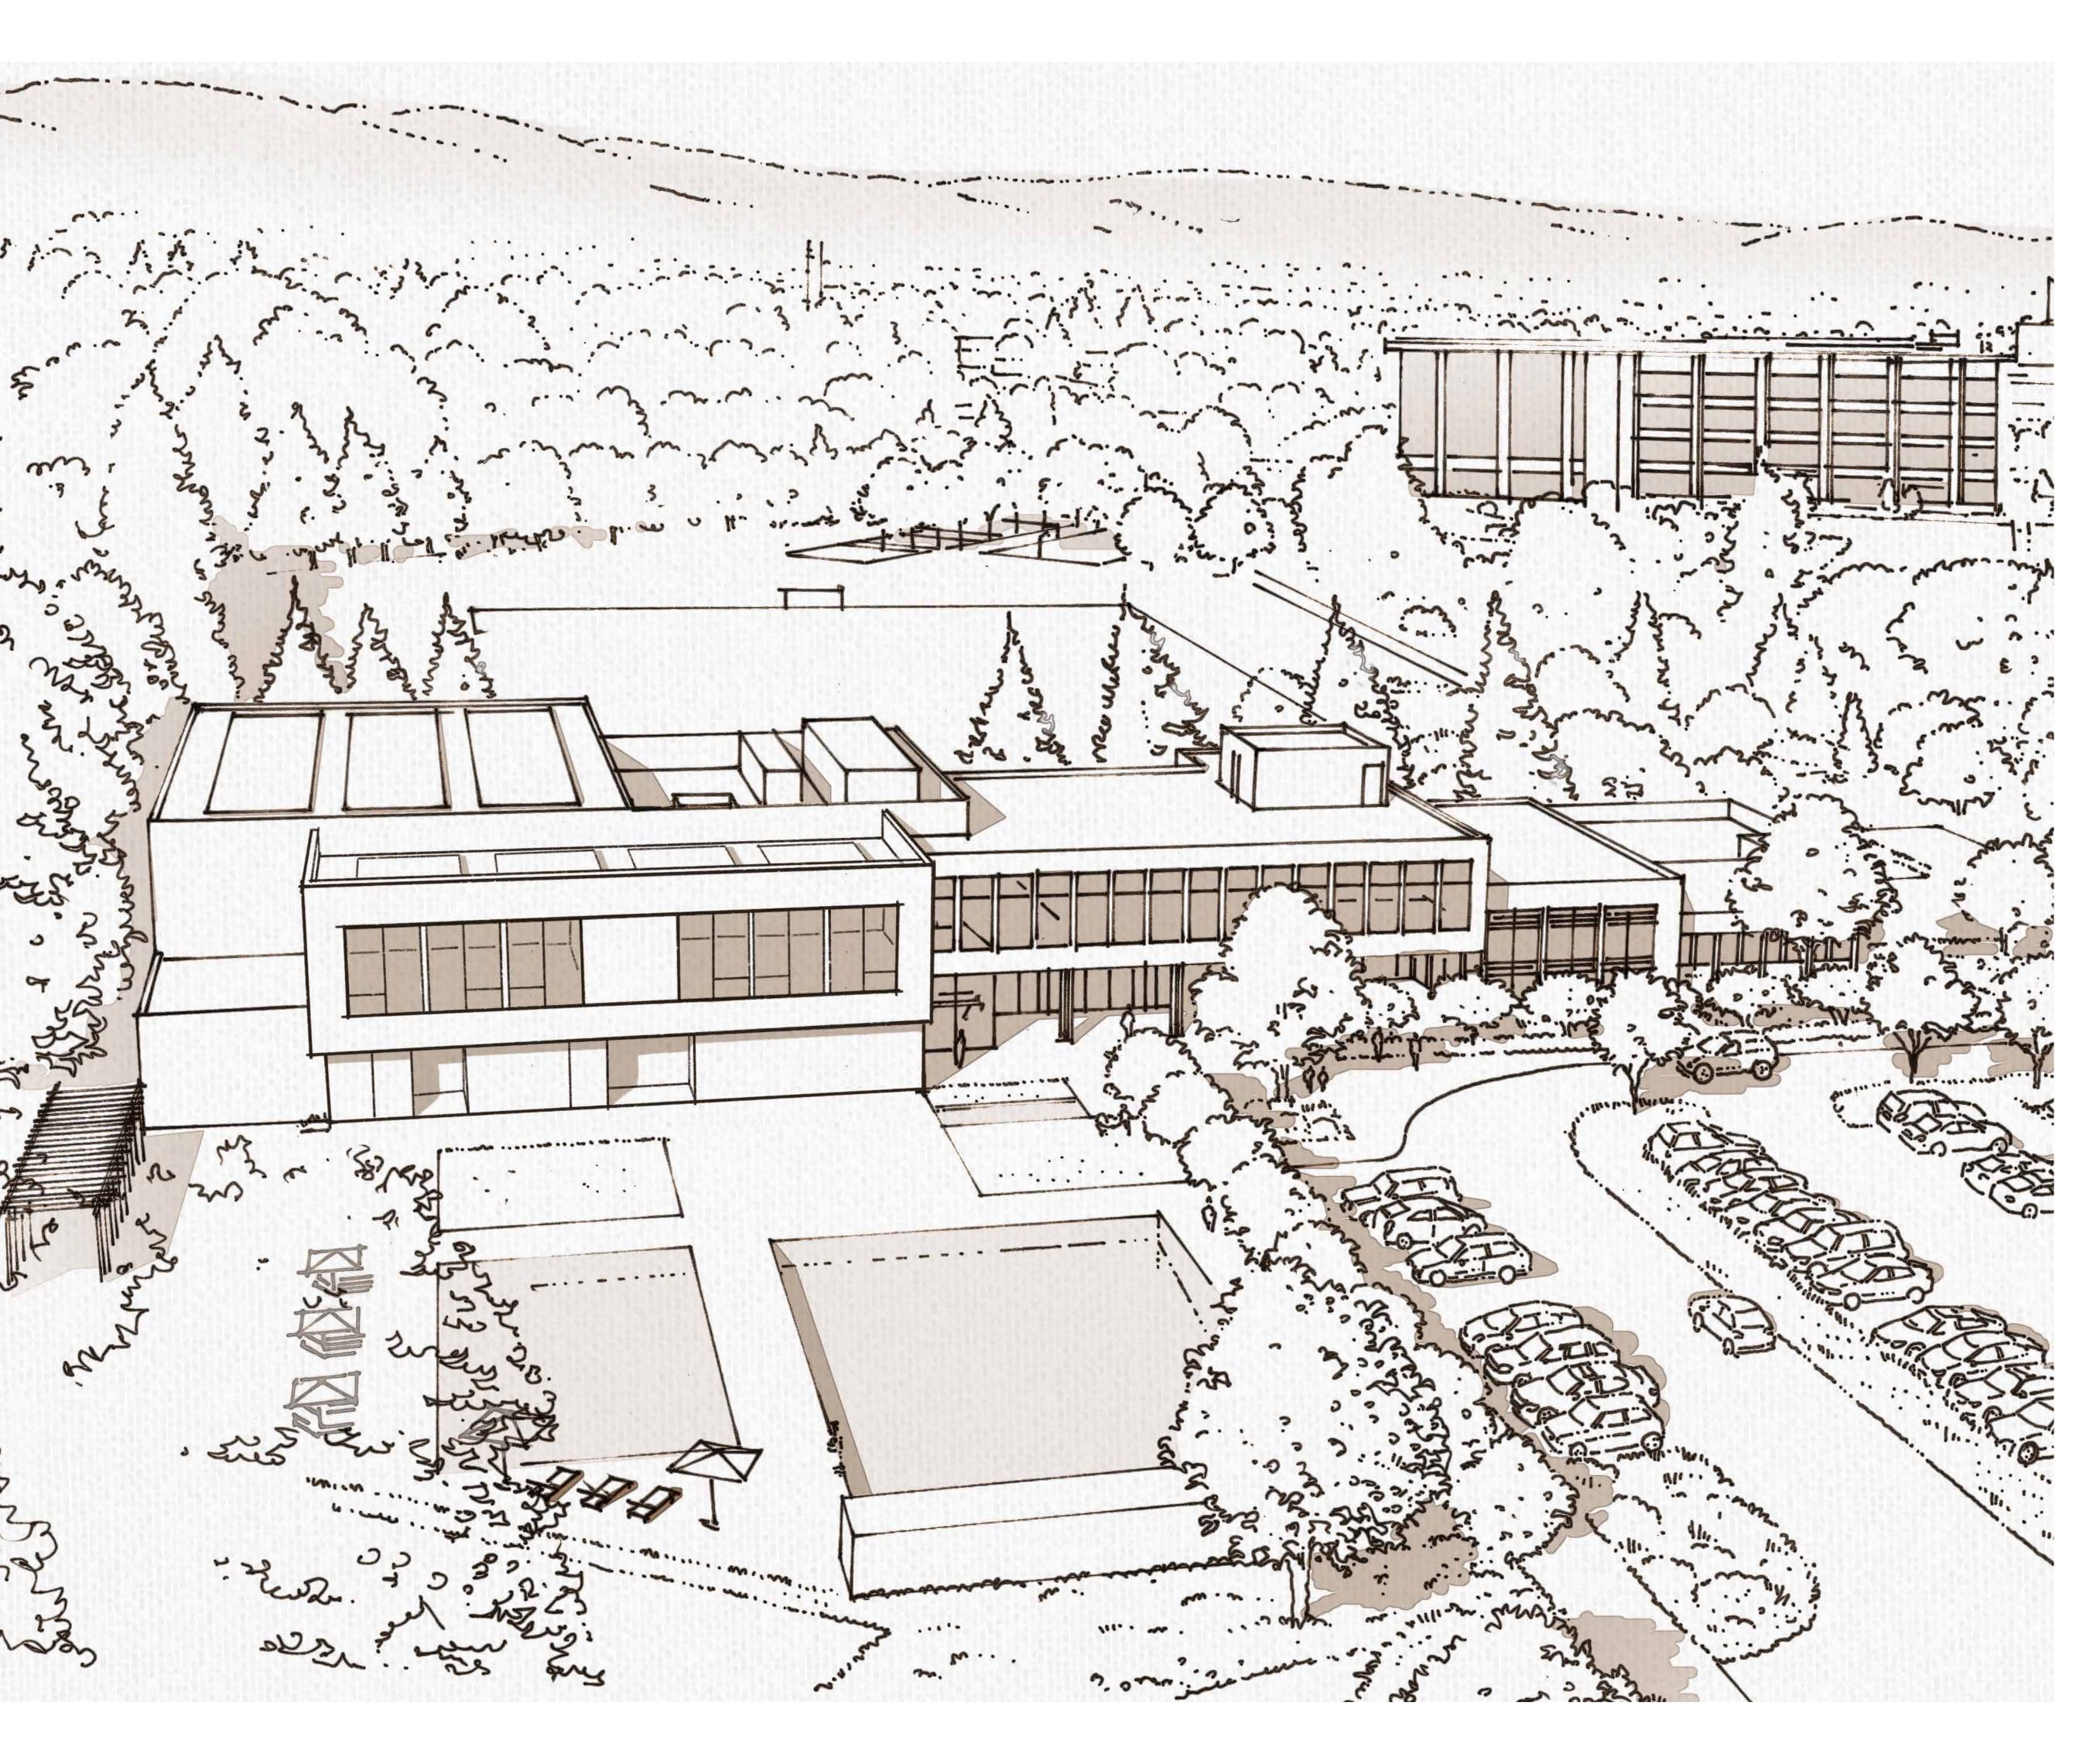

Architectural style, materials, and colors

The proposed building will be a contemporary style with colors and materials that are still to be determined at this time. Please refer to Sheet A5.01 for conceptual material