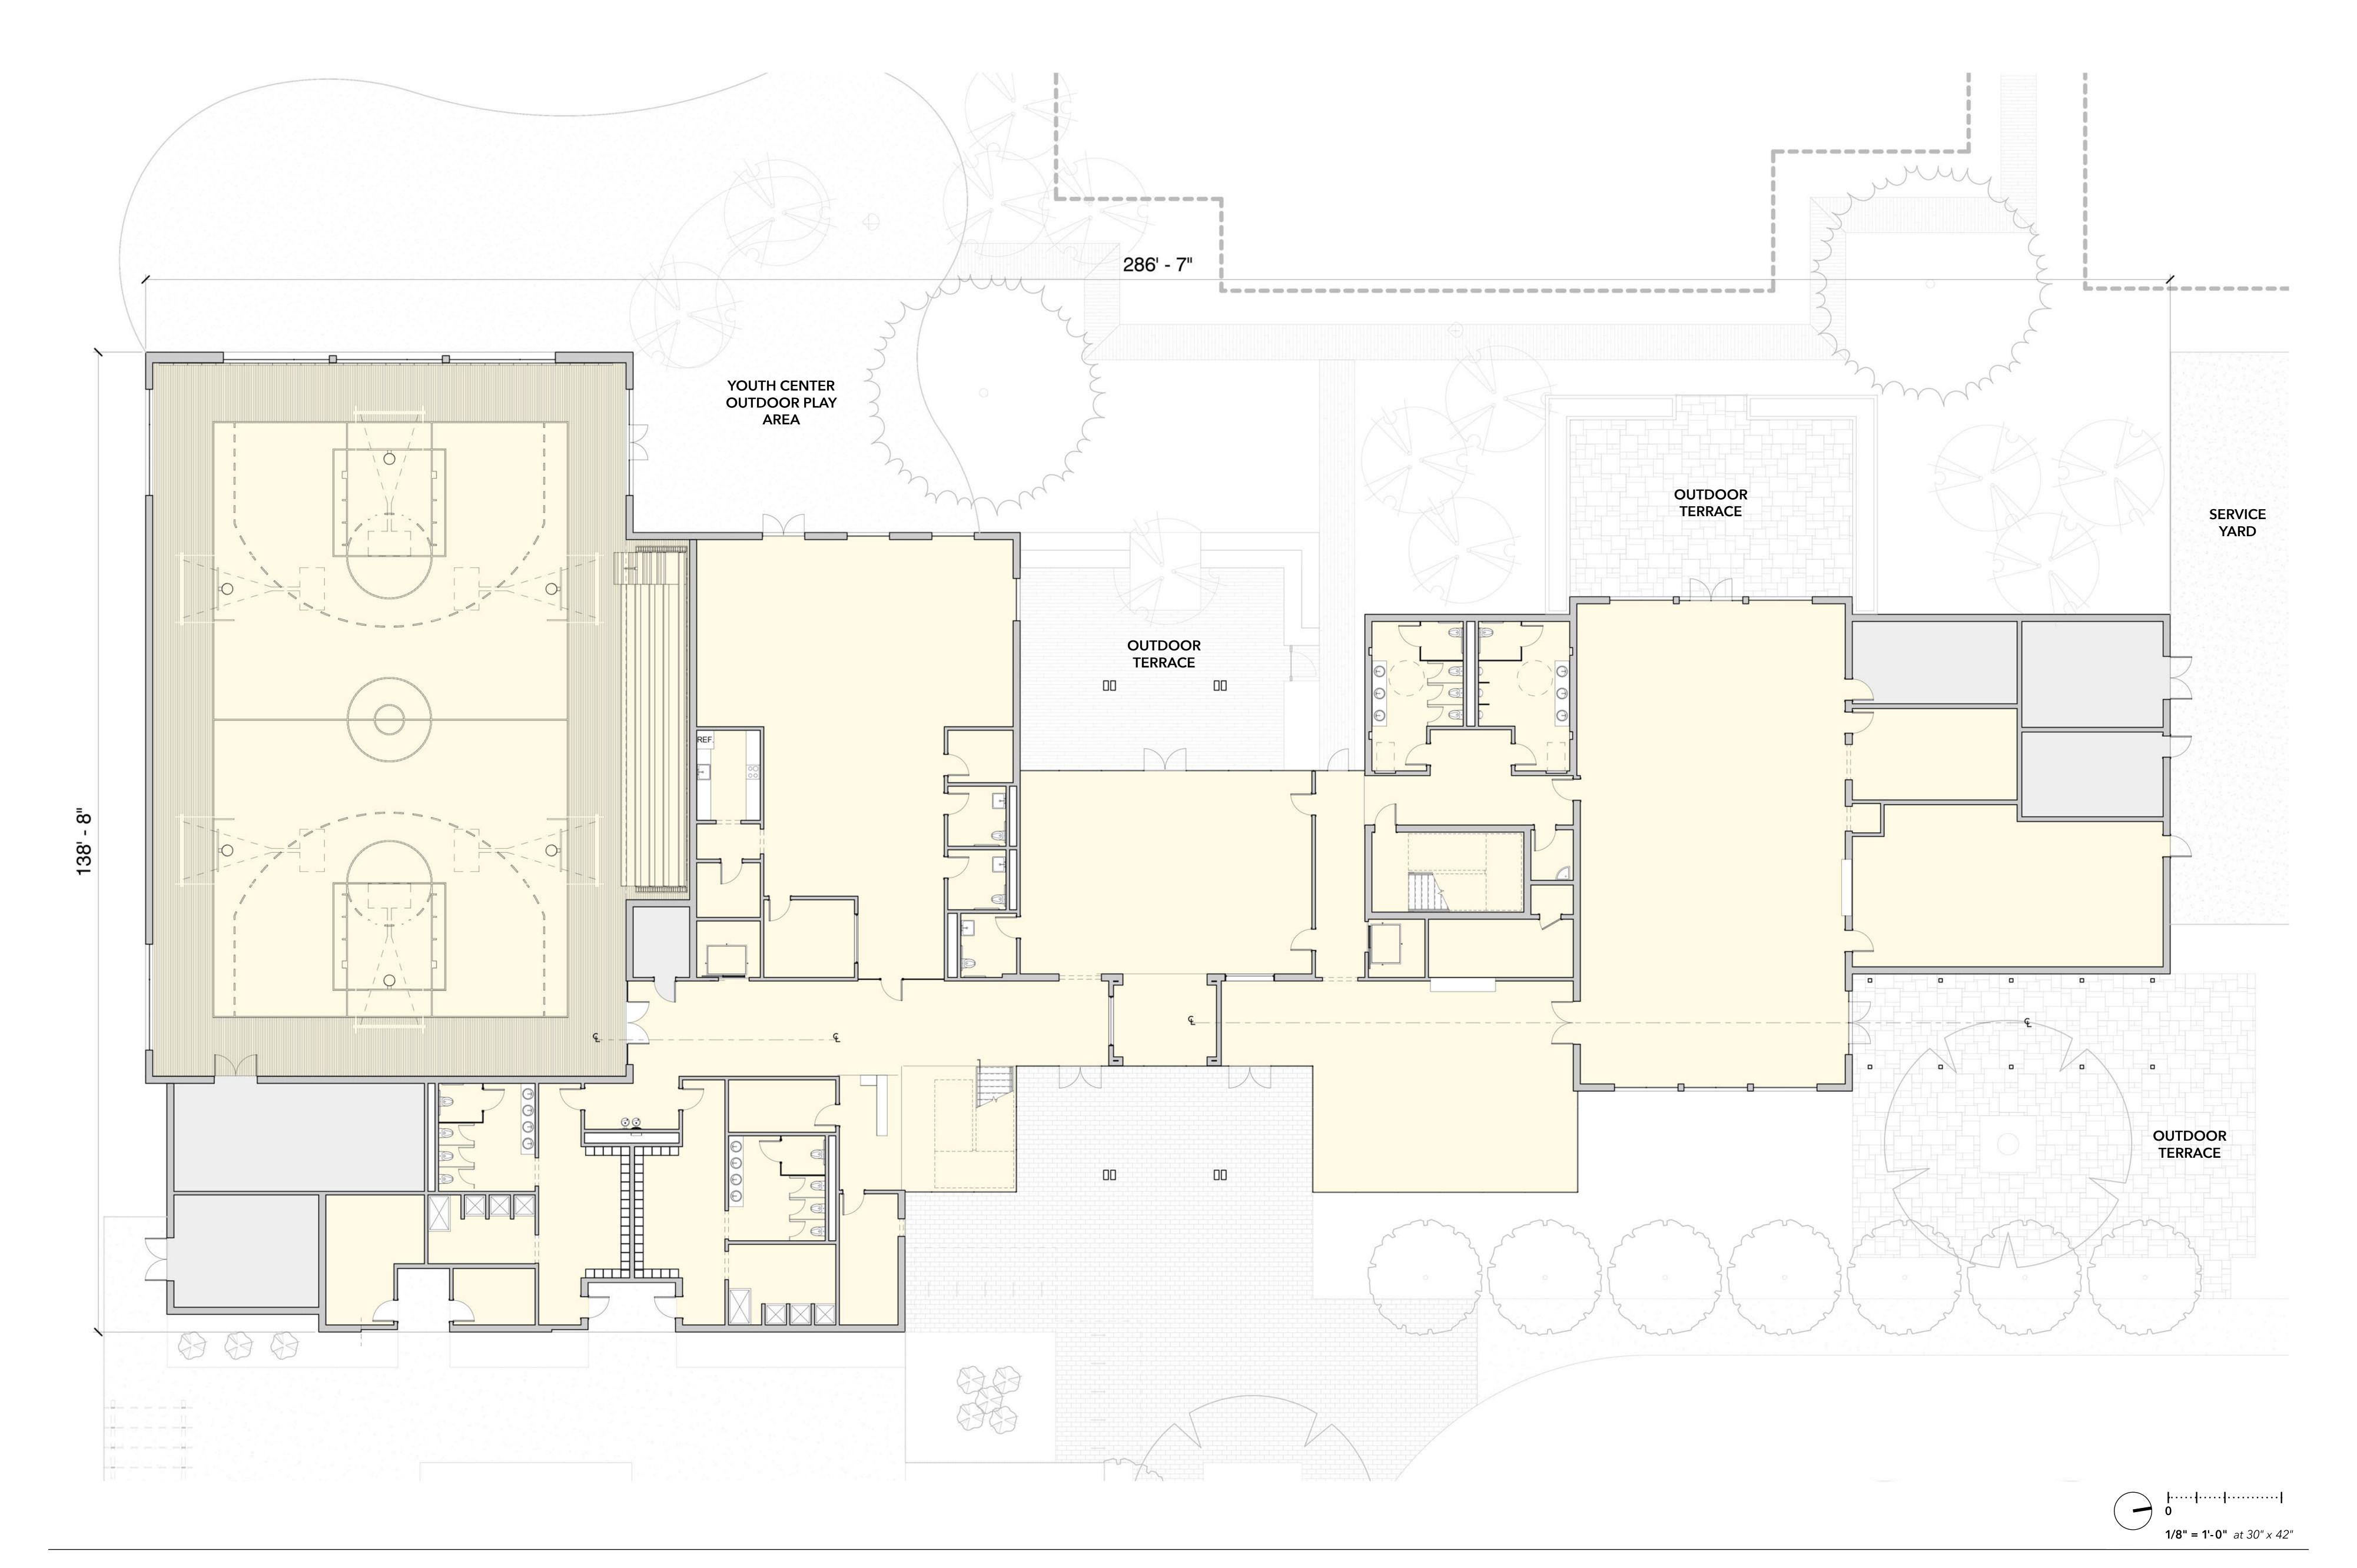

 $\mathsf{H}\mathsf{H}$ 

- Lifeguard/staff spaces
- Locker Rooms
- Pool equipment and storage

The new multi-generational community campus will combine all of the existing uses into one centralized building, along with a new branch library, that will provide a mix of recreation and activity spaces. Per the City of Menlo Park Zoning Code, Section 16.04.325, the gross floor area (GFA) of the proposed building is 35,725 sf which excludes all MEP exempt areas (including the Pool Equipment Building) and exterior terraces. The proposed uses are as follows:

- Gymnasium
- Youth Center
- Locker Rooms
- Senior Dining Room / Community Event Room—a divisible room that will serve
- the dual purpose of the Senior Center dining room and an event rental space
- Senior Lounge / LobbyCommercial Kitchen and storage
- Flexible classroom spaces
- Flexible classroom spaces

  Movement studio (dance classes years)
- Movement studio (dance classes, yoga, etc.)
- Fitness Room (cardio, weights, etc.)
  Library distributed throughout the building including storytime space, teen

lounge, homework center, conference room, and flexible classroom spaces

The City of Menlo Park has requested that a new pool be added to the scope of this project. We are exploring building a new pool, to be financed by the City of Menlo

#### Basis for site layout

The proposed building placement and site layout is based on the desire to more directly connect the Belle Haven neighborhood with Kelly Park and to improve access and circulation. The existing parking lots will be combined into a single parking lot that facilitates school drop-offs, senior center shuttle and bus access, bike/pedestrian access, and service vehicles.

In addition to improved circulation, the building placement and site layout will enhance the operational efficiencies of the campus. The new Youth Center space located on the first floor of the building will have more direct access to a new playground (or the existing playground will be relocated) as well as Kelly Park. The new locker rooms will be shared between the fitness spaces and located adjacent to the new pool. Furthermore, a series of outdoor community gathering spaces and amenities will be dispersed throughout the site. On the ground level, an outdoor courtyard and boardwalk system connect the Children's Library to the adjacent

9/16/20 | 19-044 Menlo Park Community Campus | 2/3

playground and provide access to Kelly Park. The combined Senior Center Dining Room / Community Event Room have a complementary outdoor dining terrace on the eastern side of the building as well as access to the new community garden and terrace on the western side. On the second floor, the Makerspace has an adjacent terrace that overlooks Kelly Park.