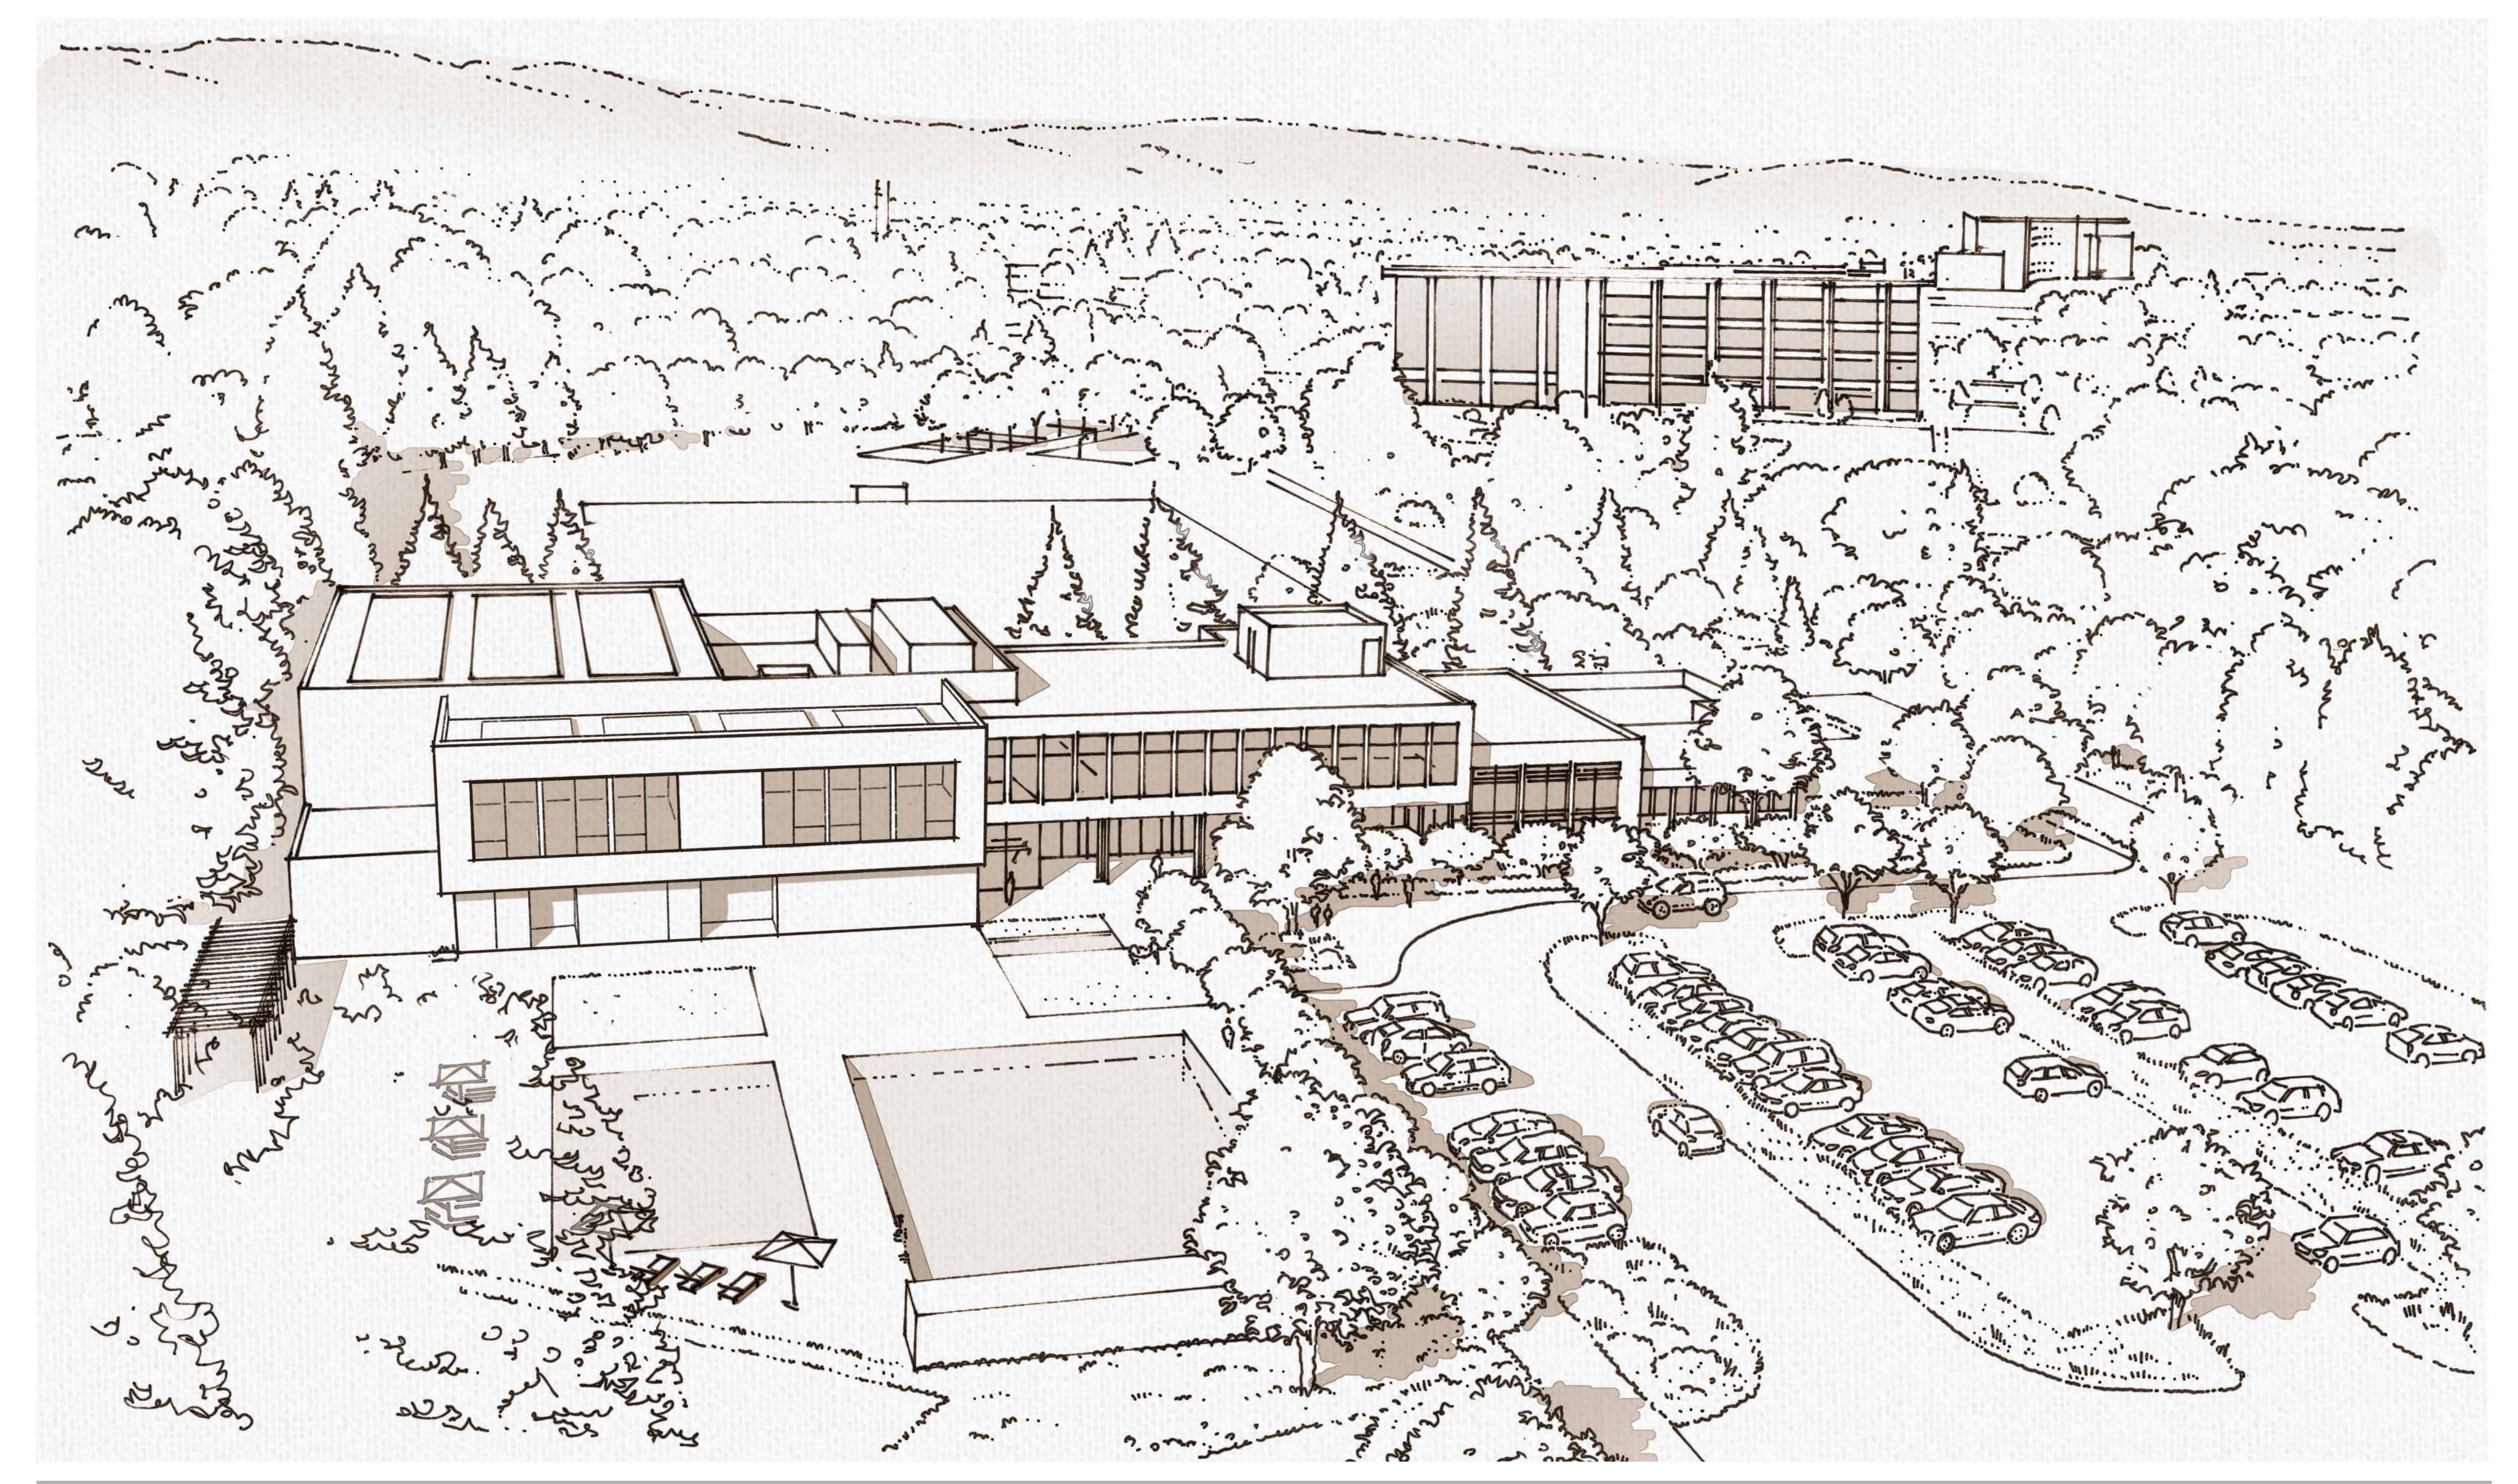

#### Basis for site layout

The proposed building placement and site layout is based on the desire to more directly connect the Belle Haven neighborhood with Kelly Park and to improve access and circulation. The existing parking lots will be combined into a single parking lot that facilitates school drop-offs, senior center shuttle and bus access, bike/pedestrian access, and service vehicles.

In addition to improved circulation, the building placement and site layout will enhance the operational efficiencies of the campus. The new Youth Center space located on the first floor of the building will have more direct access to a new playground (or the existing playground will be relocated) as well as Kelly Park. The new locker rooms will be shared between the fitness spaces and located adjacent to the new pool. Furthermore, a series of outdoor community gathering spaces and amenities will be dispersed throughout the site. On the ground level, an outdoor courtyard and boardwalk system connect the Children's Library to the adjacent