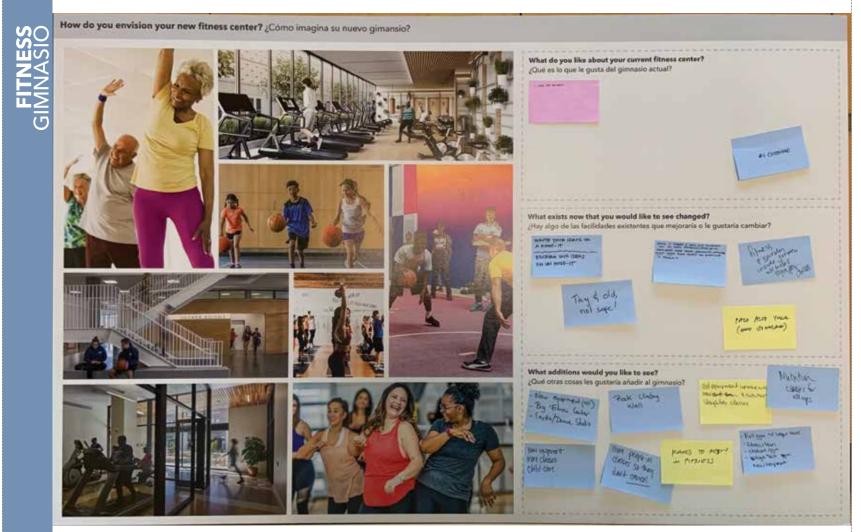

#### Community Workshop #2–February 9, 2020

The second community meeting was held on February 9, 2020 at the Menlo Park Senior Center. At this meeting, Facebook and Hart Howerton presented a project overview and summary of Community Workshop #1. Participants were then asked to participate in a group exercise. Each table was given six sheets of paper describing feedback received from the community regarding the community center, senior center, youth center, library, fitness center and pool. Participants at each table were asked to identify their top three most important functions/spaces in each category.