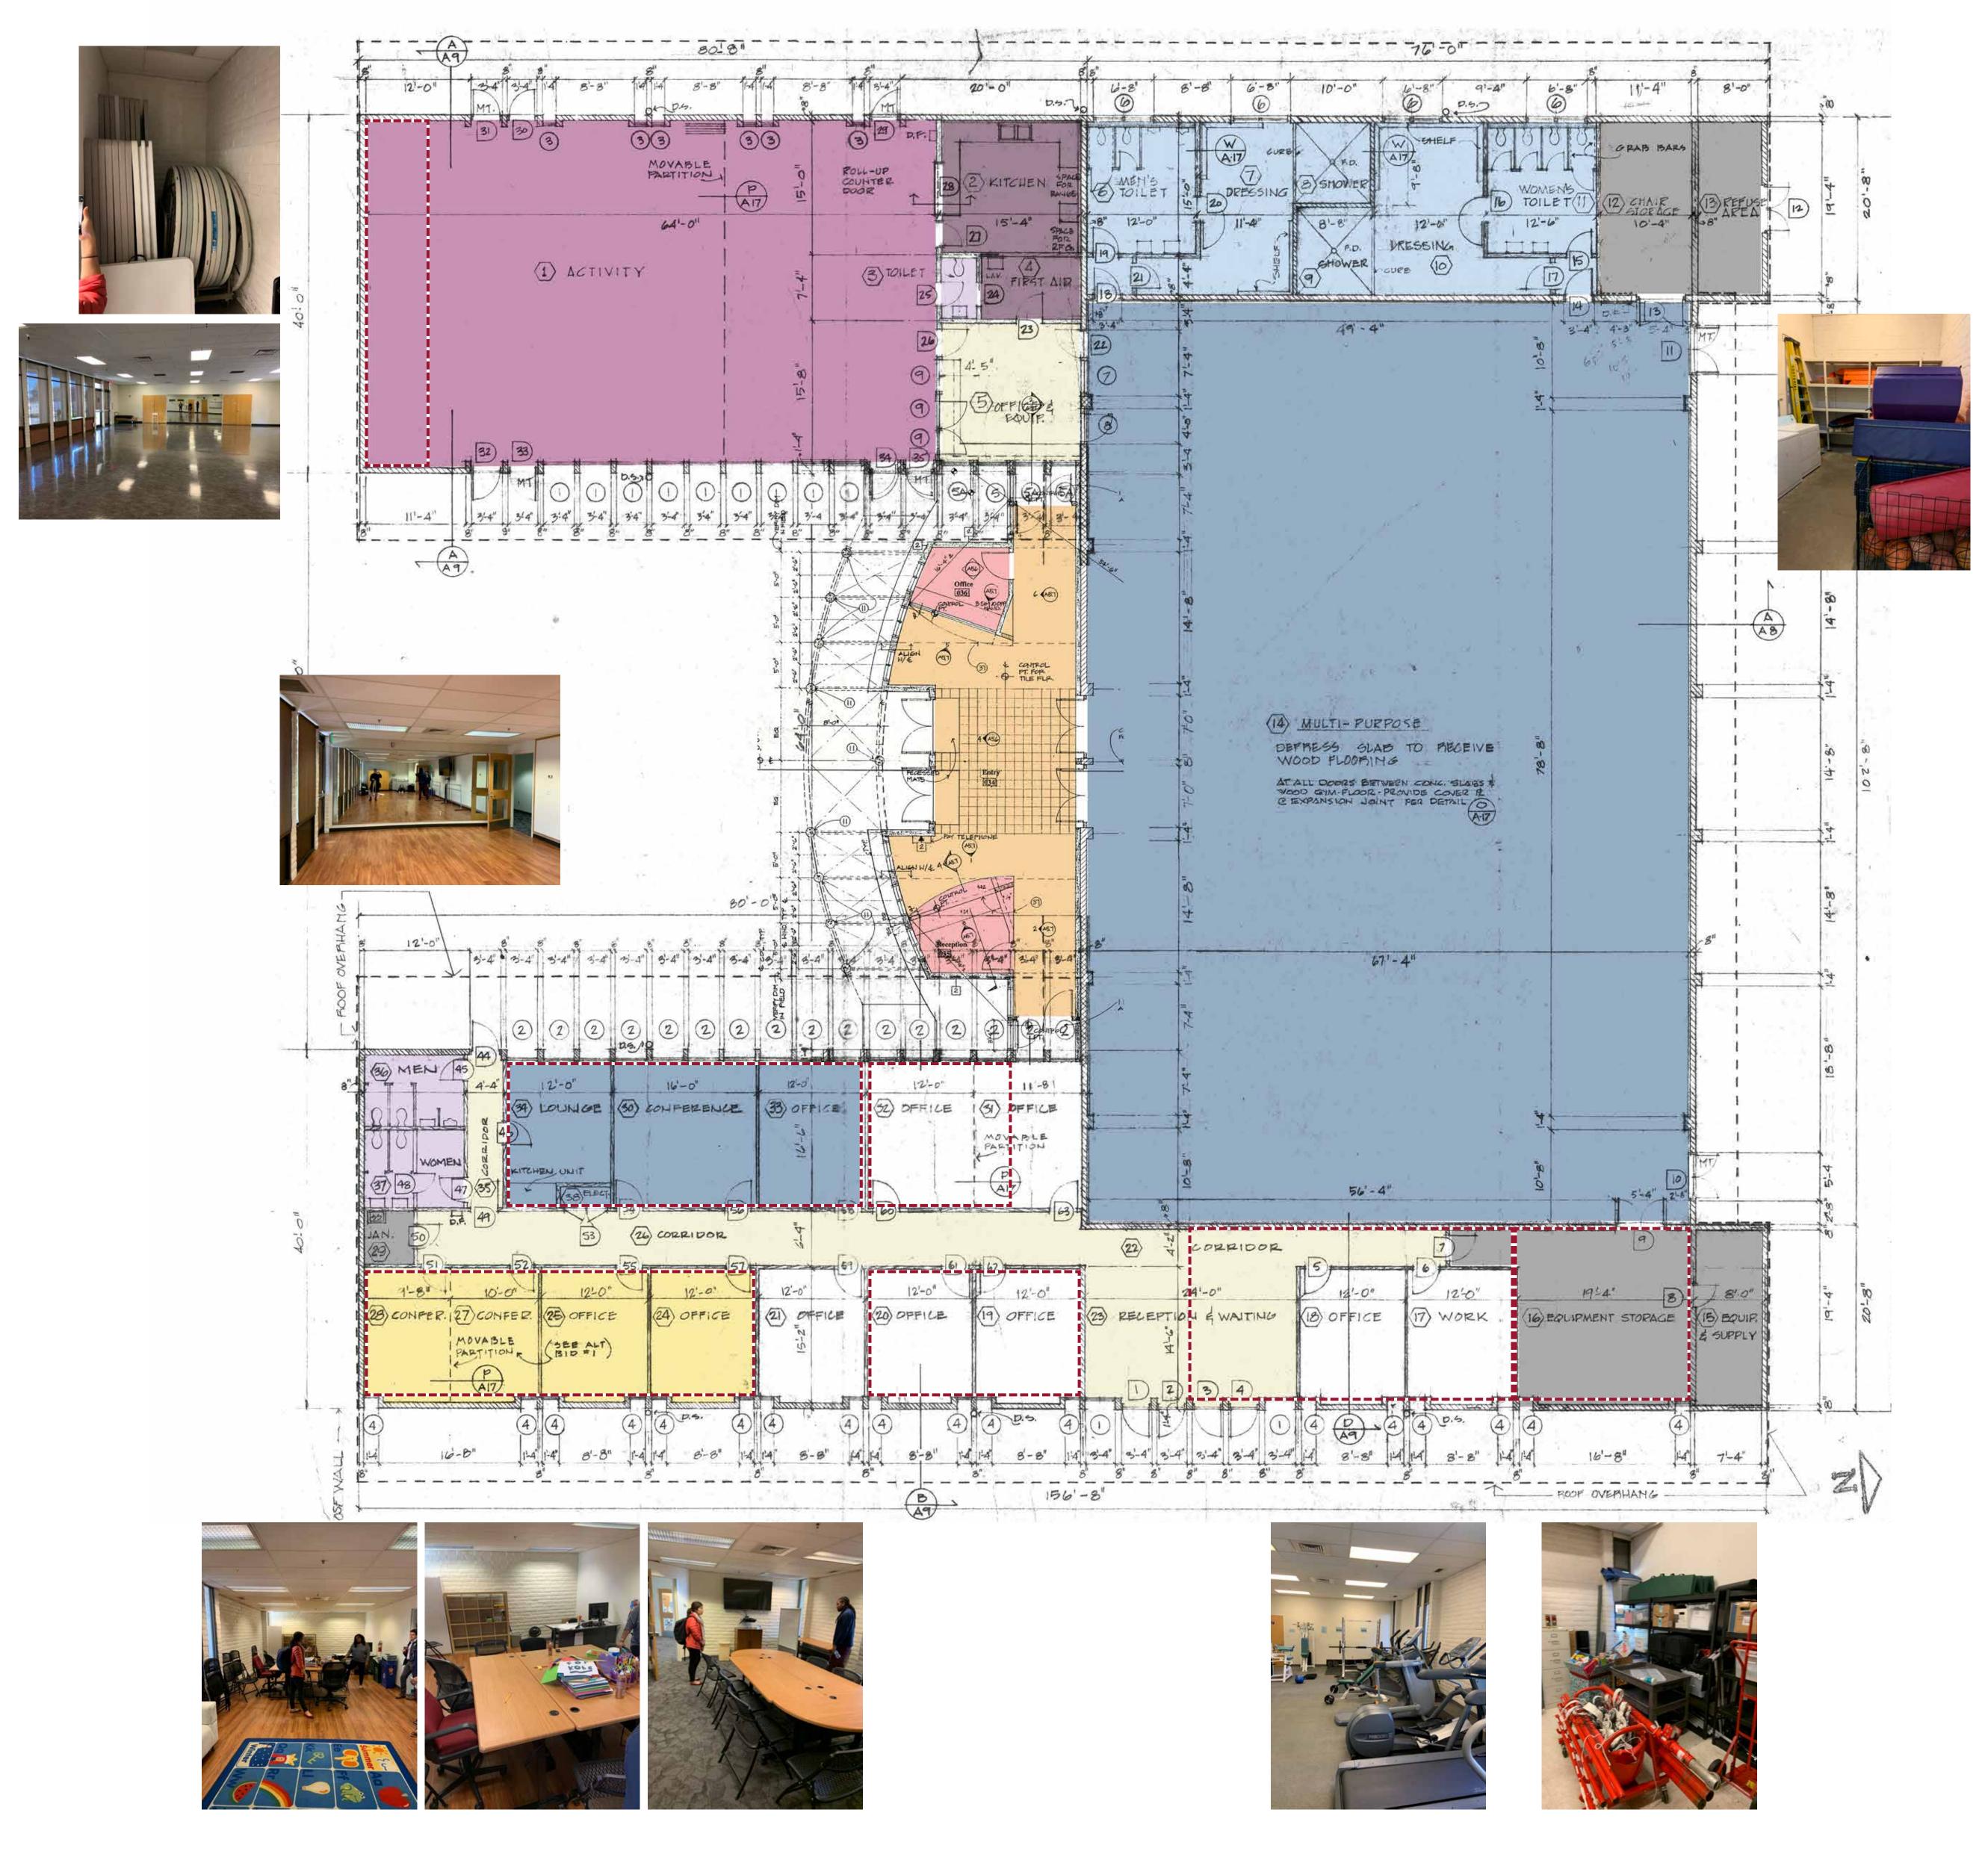

#### Belle Haven Youth Center:

- Activities room for the Belle Haven after-school program
- Staff officesStorage
- Belle Haven Pool House

One Union Street 415 439 2200 San Francisco, CA 94111 harthowerton.com

 $\mathsf{H}\mathsf{H}$ 

- Lifeguard/staff spaces
- Locker Rooms
- Pool equipment and storage

The new multi-generational community campus will combine all of the existing uses into one centralized building, along with a new branch library, that will provide a mix of recreation and activity spaces. Per the City of Menlo Park Zoning Code, Section 16.04.325, the gross floor area (GFA) of the proposed building is 35,725 sf which excludes all MEP exempt areas (including the Pool Equipment Building) and exterior terraces. The proposed uses are as follows:

- Gymnasium
- Youth Center
- Locker Rooms
- Senior Dining Room / Community Event Room—a divisible room that will serve
- the dual purpose of the Senior Center dining room and an event rental space
- Senior Lounge / LobbyCommercial Kitchen and storage
- Flexible classroom spaces
- Flexible classroom spaces

#### **EXISTING BUILDING AREA SUMMARY**

| Youth Center Existing                                  | Net Area (sf) | Notes |
|--------------------------------------------------------|---------------|-------|
| Public                                                 |               |       |
| Activities Room                                        | 1,593         |       |
| Kitchen                                                | 153           |       |
| Director's Office                                      | 156           |       |
| WC                                                     | 29            |       |
| WC                                                     | 29            |       |
| JC                                                     | 25            |       |
| Mechanical                                             | 28            |       |
| Storage                                                | 107           |       |
| Circulation                                            | 81            |       |
| Overall Net Area (sf)*                                 | 2,201         |       |
| ·                                                      |               |       |
| Gross Building Area (sf)**                             | 2,370         |       |
| Measured from face of int. wall from as built drawings |               |       |

| netta Harris Community                               | Net Area (sf) | Notes                                               |
|------------------------------------------------------|---------------|-----------------------------------------------------|
| enter                                                | (1)           |                                                     |
| ıblic                                                |               |                                                     |
| Entrance                                             | 1,008         | From renovation plans                               |
| Gym                                                  | 6,913         |                                                     |
| Gym Storage                                          | 195           | Used for gym storage                                |
| Refuse Area                                          | 142           | Accessed from outside                               |
| Dressing Room                                        | 341           |                                                     |
| Dressing Room                                        | 365           |                                                     |
| Women's Toilet                                       | 177           | Men's and Women's Locker Rooms                      |
| Men's Toilet                                         | 173           |                                                     |
| Multi-purpose Room                                   | 2,422         | Area includes current storage area at the back wall |
| Office and Equipment                                 | 233           | Currently unused / basically as circulation         |
| Kitchen                                              | 222           |                                                     |
| First Aid                                            | 76            | Used as kitchen storage                             |
| WC                                                   | 27            | Awkward adjacency to multi-purpose room             |
| Bathroom                                             | 190           | ····                                                |
| Lounge 34                                            | 184           | Used as a fitness classroom                         |
| Conference 30                                        | 251           | (ballet/dance). Includes storage for that           |
| Office 33                                            | 184           | room.                                               |
| Office 32                                            | 376           | ····                                                |
| Conference 28                                        | 285           |                                                     |
| Office 25                                            | 169           | Used as part of the Youth Center                    |
| Office 24                                            | 169           | childcare program                                   |
| Office 21                                            | 169           | ·····                                               |
| Office 20                                            | 169           |                                                     |
| Office 19                                            | 167           | Conference Room?                                    |
| Office 18                                            | 169           | < part of Fitness Room?                             |
| Work                                                 | 169           | ,                                                   |
| Equipment Storage                                    | 398           |                                                     |
| Supply                                               | 142           |                                                     |
| Janitor                                              | 36            |                                                     |
| Circulation                                          | 1,059         |                                                     |
| Overall Net Area (sf) <sup>*</sup>                   |               |                                                     |
| Gross Building Area (sf)**                           | 17 552        | _                                                   |
| easured from face of int. wall from as built drawing | •             |                                                     |