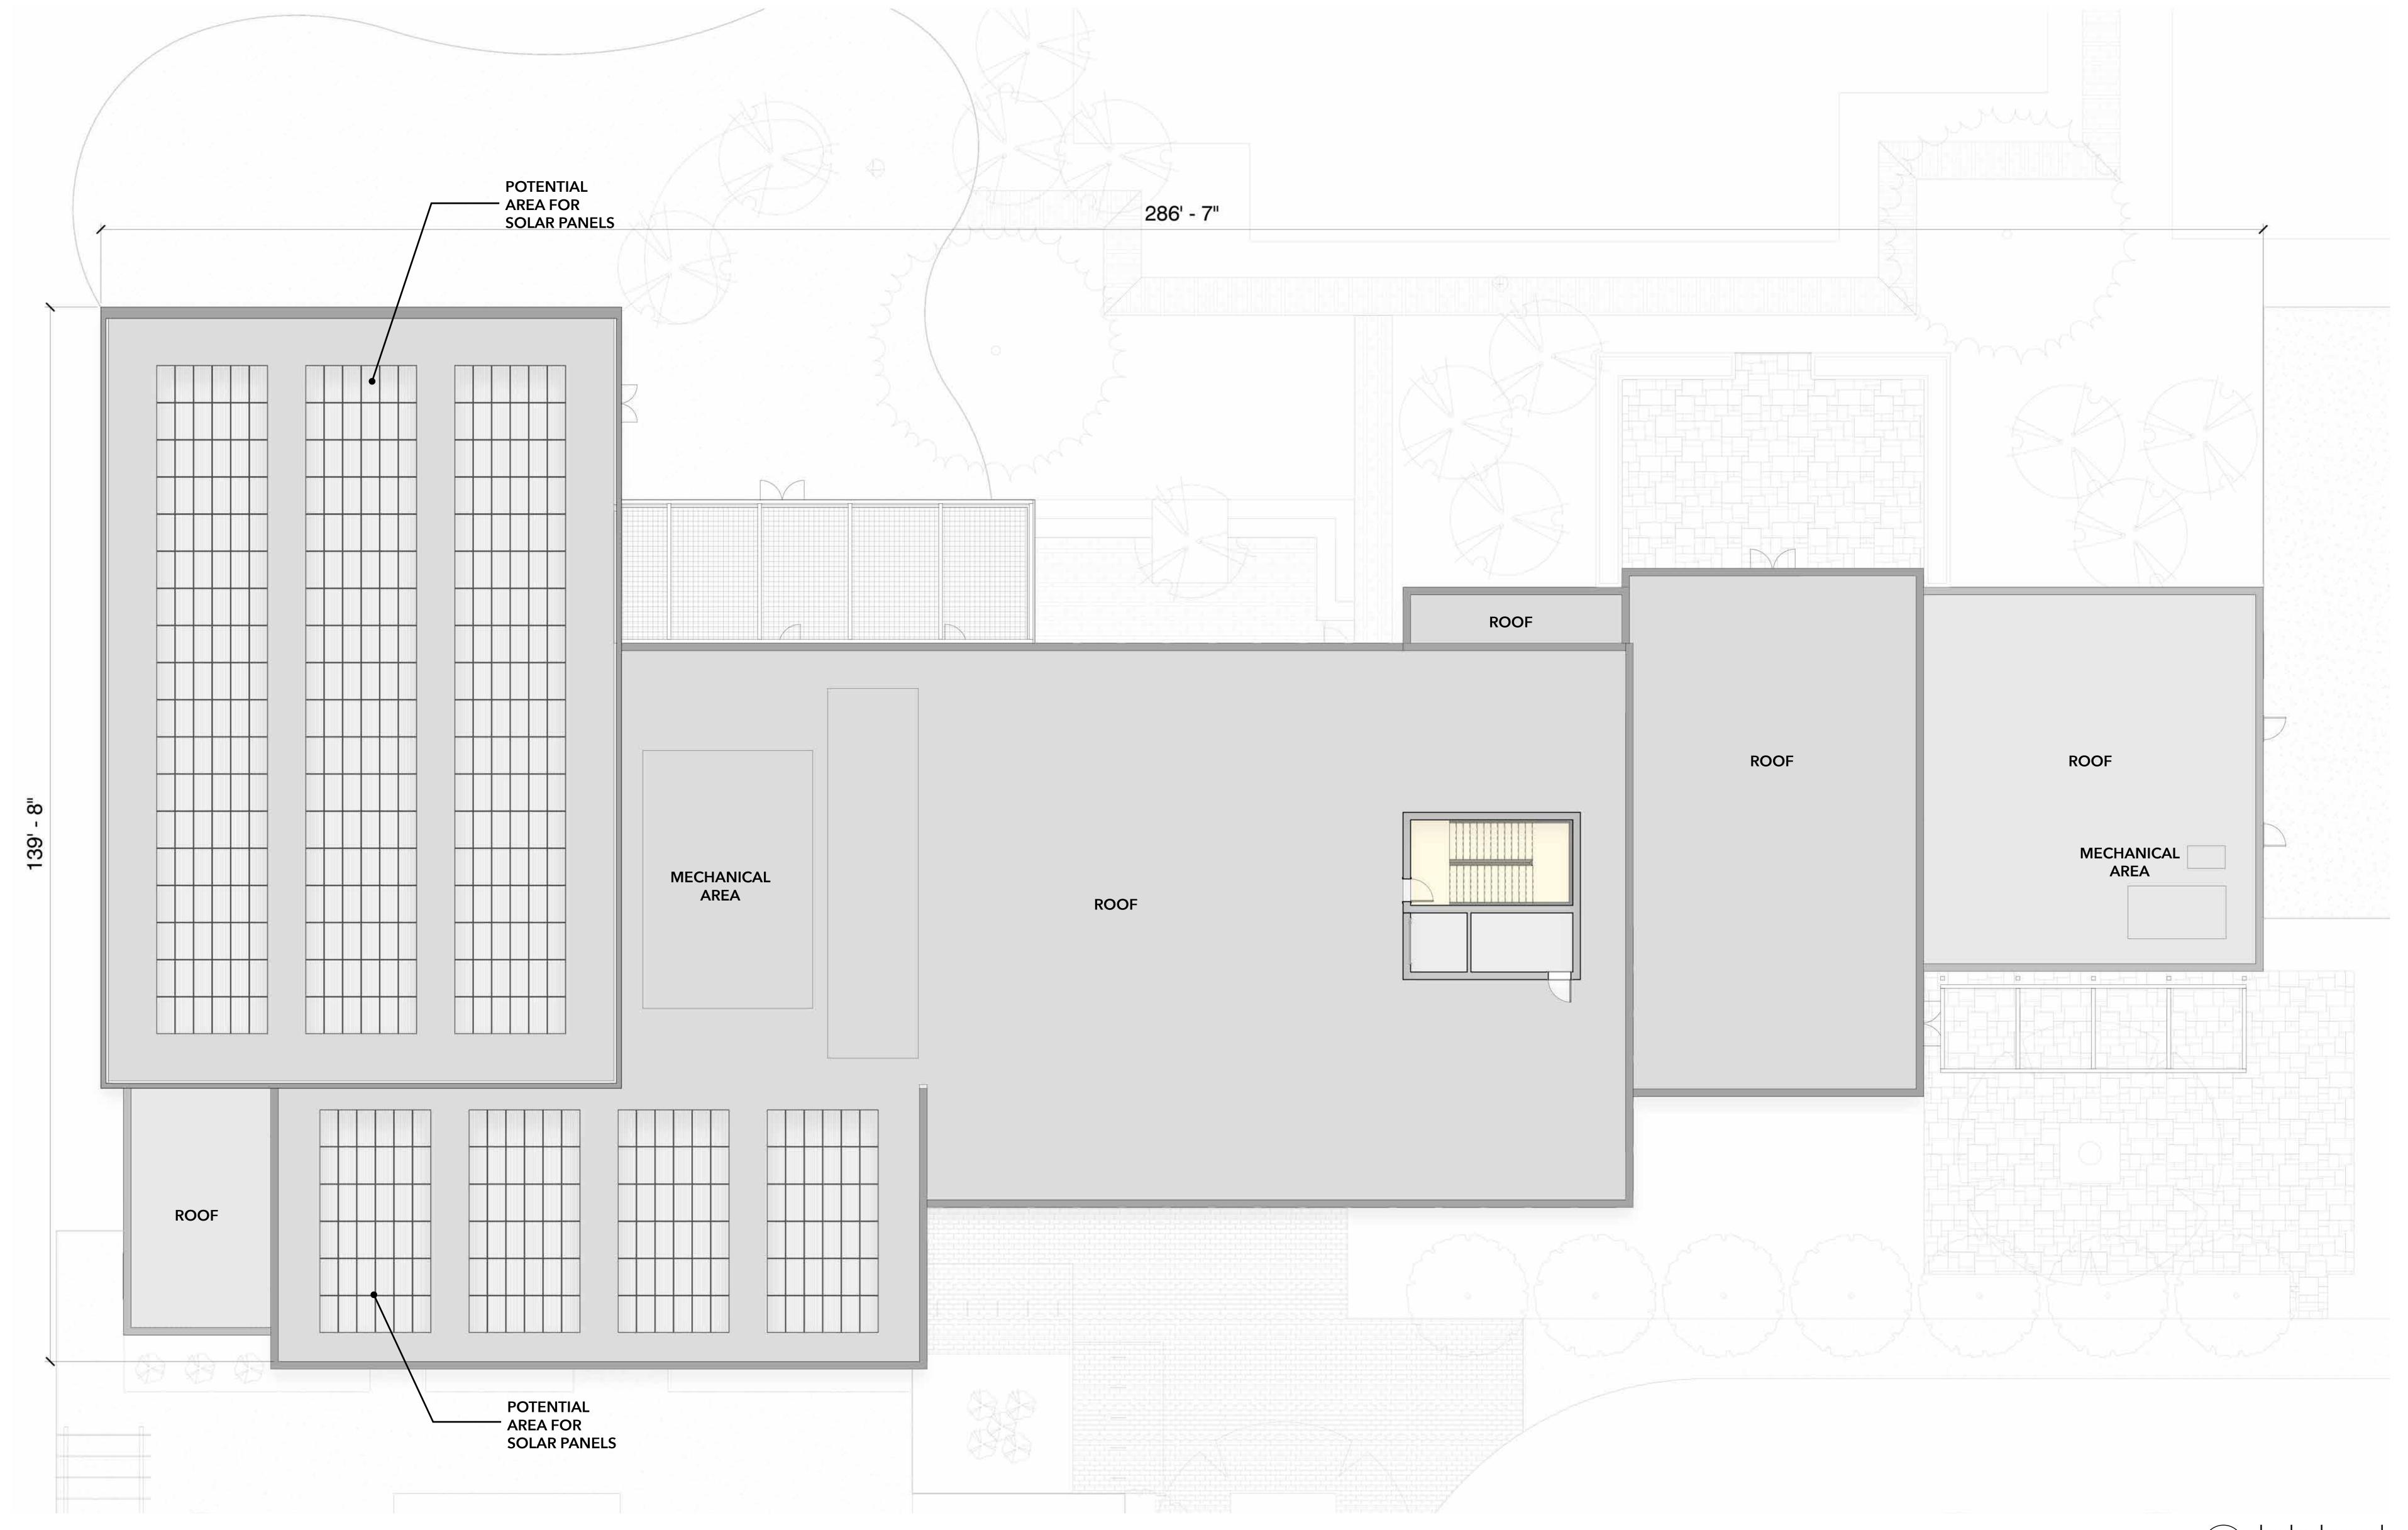

|  |





# KEY PLAN Onetta Harris Community Center Track & Play Fields Menlo Park Senior Center Youth Center

| Pool House                 | Net Area (sf) |   |
|----------------------------|---------------|---|
| Public                     |               |   |
| Women's                    | 270           |   |
| Men's                      | 271           | ' |
| Control                    | 181           |   |
| Lifeguard                  | 89            |   |
|                            | 460           |   |
| Chlorine                   | 24            |   |
| Circulation                | 247           |   |
| Overall Net Area (sf)*     | 1,542         |   |
|                            |               |   |
| Gross Building Area (sf)** | 1,773         |   |















PERSPECTIVE VIEW AT BUILDING ENTRY



AERIAL PERSPECTIVE VIEW

#### LEGEND

- 1 Gymnasium
- 2 Youth Center
- 3 Childrens Library
- 4 Senior Dining & Community Room
- 5 Commercial Kitchen
- 6 Library
- 7 Makerspace



SECTION - LONGITUDINAL THROUGH GYMNASIUM & COMMUNITY EVENT ROOM



SECTION - CROSS SECTION THROUGH GYMNASIUM



SECTION - CROSS SECTION THROUGH LIBRARY

1/8" = 1'-0" at 30" x 42"