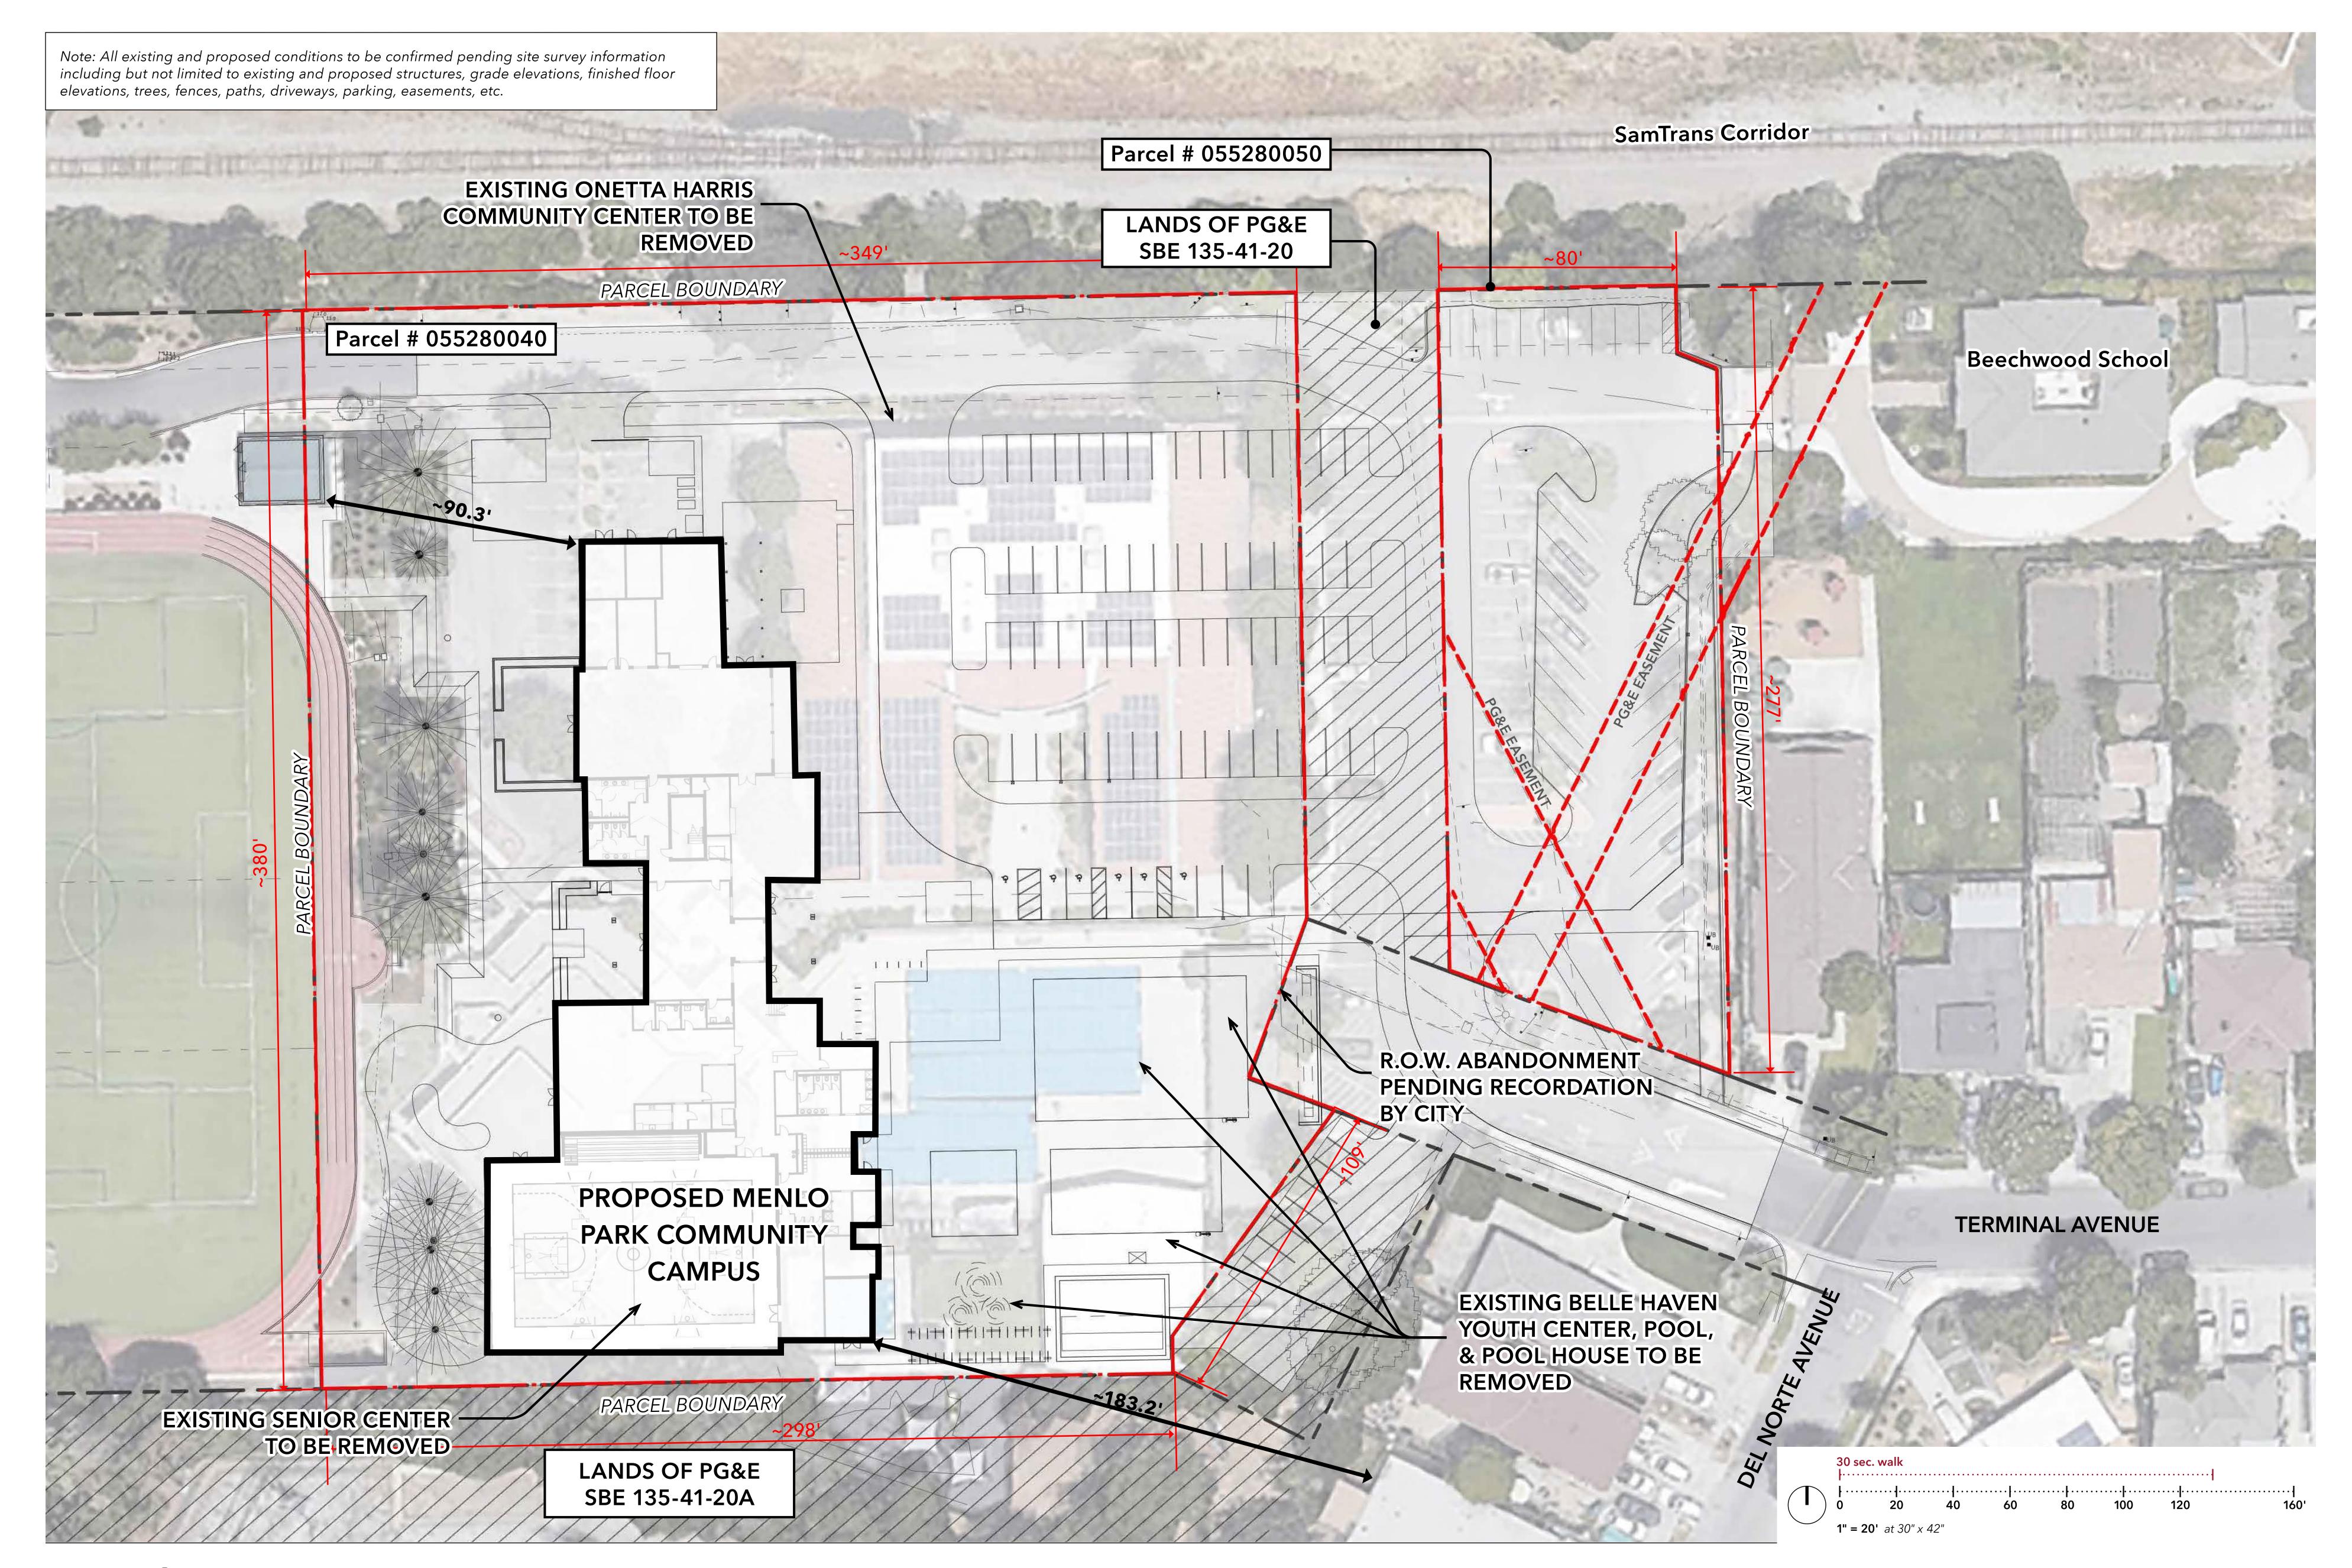

#### Basis for site layout

The proposed building placement and site layout is based on the desire to more directly connect the Belle Haven neighborhood with Kelly Park and to improve access and circulation. The existing parking lots will be combined into a single parking lot that facilitates school drop-offs, senior center shuttle and bus access, bike/pedestrian access, and service vehicles.

In addition to improved circulation, the building placement and site layout will enhance the operational efficiencies of the campus. The new Youth Center space located on the first floor of the building will have more direct access to a new playground (or the existing playground will be relocated) as well as Kelly Park. The new locker rooms will be shared between the fitness spaces and located adjacent to the new pool. Furthermore, a series of outdoor community gathering spaces and amenities will be dispersed throughout the site. On the ground level, an outdoor courtyard and boardwalk system connect the Children's Library to the adjacent

Community Workshop #3-- To be held as the Planning Commission Study Session on 10/5/20.

Ш

9/16/20 | 19-044 Menlo Park Community Campus | 3/3

|                    | MENLO PARK COMMUNITY CAMPUS                                                                                       |
|--------------------|-------------------------------------------------------------------------------------------------------------------|
| LOCATION:          | 100-110 Terminal Avenue, Menlo Park, California, 94025                                                            |
| PARCEL NUMBERS:    | 055280040, 0055280050                                                                                             |
| EXISTING USE:      | Onetta Harris Community Center, Menlo Park Senior Center, Belle Haven Pool + Pool House, Belle Haven Youth Center |
| PROPOSED USE:      | New Multi-Generational Community Center and Library                                                               |
| ZONING:            | PF - Public Facilities                                                                                            |
| APPLICANT:         | Facebook, Inc.                                                                                                    |
| PROPERTY OWNER(S): | City of Menlo Park                                                                                                |
| APPLICATION(S):    |                                                                                                                   |

| PROPERTY OWNER(S):                      | City of Menlo Park       |    |                                     |          |                                       |             |                                                                                                                                                                                                       |
|-----------------------------------------|--------------------------|----|-------------------------------------|----------|---------------------------------------|-------------|-------------------------------------------------------------------------------------------------------------------------------------------------------------------------------------------------------|
| APPLICATION(S):                         |                          |    |                                     |          |                                       |             |                                                                                                                                                                                                       |
| DEVELOPMENT STANDARDS                   | PROPOSED DEVELOPMENT     |    | EXISTING PROJECT                    |          | ZONING ORDINANCE                      |             | NOTES                                                                                                                                                                                                 |
| Lot Area                                | 155,021                  | sf | 155,021                             | sf       | 155,021                               | sf          | Lot area is based on the draft ROW Abandonment<br>boundaries from the City of Menlo Park Staff Report<br>dated 1/28/20. Lot Area does not include PG&E Parcel<br>135-41-20.                           |
| Parcel 055280040                        | 130,025                  | sf | 130,025                             | sf       | 130,025                               | sf          |                                                                                                                                                                                                       |
| Parcel 055280050                        | 24,996                   | sf | 24,996                              | sf       | 24,996                                |             |                                                                                                                                                                                                       |
| Lot Width                               | Refer to L0.01           | ft | Refer to G4                         | ft       | N/A                                   | ft. min.    |                                                                                                                                                                                                       |
| Lot Depth                               | Refer to L0.01           | ft | Refer to G4                         | ft       | N/A                                   | ft. min.    |                                                                                                                                                                                                       |
| Setbacks                                | To be determined         | ft | None                                | ft       | N/A                                   | ft. min.    |                                                                                                                                                                                                       |
| Front                                   | To be determined         | ft | None                                | ft       | N/A                                   | ft. min.    |                                                                                                                                                                                                       |
| Rear                                    | To be determined         | ft | None                                | ft       | N/A                                   | ft. min.    | Setbacks are to be determined pending Site Survey                                                                                                                                                     |
| Side (left)                             | To be determined         | ft | None                                | ft       | N/A                                   | ft. min.    |                                                                                                                                                                                                       |
| Side (right)                            | To be determined         | ft | None                                | tt       | N/A                                   | ft. min.    |                                                                                                                                                                                                       |
| Building Coverage                       | 24,789                   |    | 34,080                              |          | No limit                              | sf max.     |                                                                                                                                                                                                       |
|                                         | 16%                      | %  | 22%                                 | %        | No limit                              | % max.      |                                                                                                                                                                                                       |
| FAR (Floor Area Ratio = GFA/Lot Area)*  | 36,925                   | sf | 34,080                              | sf       | 46,506                                | sf max      | Gross Floor Area / Lot Area                                                                                                                                                                           |
|                                         | 24%                      | %  | 22%                                 | %        | 30%                                   | % max       | Not to exceed 30% per 16.49.040 Development<br>Regulations (1)                                                                                                                                        |
| FAL (Floor Area Limit)**                |                          |    |                                     |          | NOT APPLICABLE                        |             |                                                                                                                                                                                                       |
| Square Footage by Floor                 |                          |    |                                     |          |                                       |             |                                                                                                                                                                                                       |
| Below Grade                             | 0                        | sf | 0                                   | sf       |                                       |             |                                                                                                                                                                                                       |
| 1st                                     | 24,789                   | sf | 34,080                              | sf       |                                       |             | Existing areas include the Belle Haven Youth Center, Onetta Harris Community Center, Menlo Park Senior Center, and the Belle Haven Pool House                                                         |
| 2nd                                     | 12,660                   | sf | Not Applicable                      | sf       |                                       |             |                                                                                                                                                                                                       |
| Garage                                  | Not Applicable           | sf | Not Applicable                      | sf       |                                       |             |                                                                                                                                                                                                       |
| Accessory Buildings                     | 1,200                    | sf |                                     | sf       |                                       |             | Pool Equipment Building                                                                                                                                                                               |
| Other                                   | Not Applicable           | sf | Not Applicable                      | sf       |                                       |             |                                                                                                                                                                                                       |
| Square Footage of Buildings             | 39,171                   | sf | 34,080                              | sf       | Not Specified                         | sf max.     | *Excludes exterior terraces, includes Pool Equipment<br>Building                                                                                                                                      |
| Duildin a II ai alat                    | 101 to top of moof oto;  | ft | OHCC ~44'-6", MPSC ~31'-6", YC      | tr.      | Not Coosified                         | ft 22.07    |                                                                                                                                                                                                       |
| Building Height                         | 40' to top of roof stair | IL | ~13'-6"                             | ΙL       | Not Specified                         | ft. max.    |                                                                                                                                                                                                       |
| Landscaping***  Paving***               |                          |    | TO BE I                             | DETER    | RMINED PENDING SITE SURVEY            |             |                                                                                                                                                                                                       |
| Parking                                 |                          |    |                                     |          |                                       |             |                                                                                                                                                                                                       |
| # existing parking spaces               | 88                       |    | 88                                  |          |                                       |             |                                                                                                                                                                                                       |
| # allowed parking spaces                | TBD                      |    | TBD                                 |          | TBD                                   |             |                                                                                                                                                                                                       |
| # proposed parking spaces               | 109                      |    | N/A                                 |          | N/A                                   |             | Note: (12) Parking spaces are located on Parcel SBE 135 41-20 and (8) Parking spaces are located on Parcel SBE 135-41-20A (Lands of PG&E). City of Menlo Park to verify/confirm access and easements. |
| Define Basis of Parking                 |                          |    | Allowable parking increase on the s | ite is k | pased on the number of existing space | es plus a 1 | 0% increase                                                                                                                                                                                           |
| Trees                                   |                          |    |                                     |          |                                       |             |                                                                                                                                                                                                       |
| # existing Heritage trees               | 29                       |    | 29                                  |          | 29                                    |             | Refer to Sheet G4 - Arborist Report and Sheet L9.01 -                                                                                                                                                 |
| # existing Heritage trees to be removed | 14                       |    | N/A                                 |          | N/A                                   |             | Tree Removal Plan                                                                                                                                                                                     |