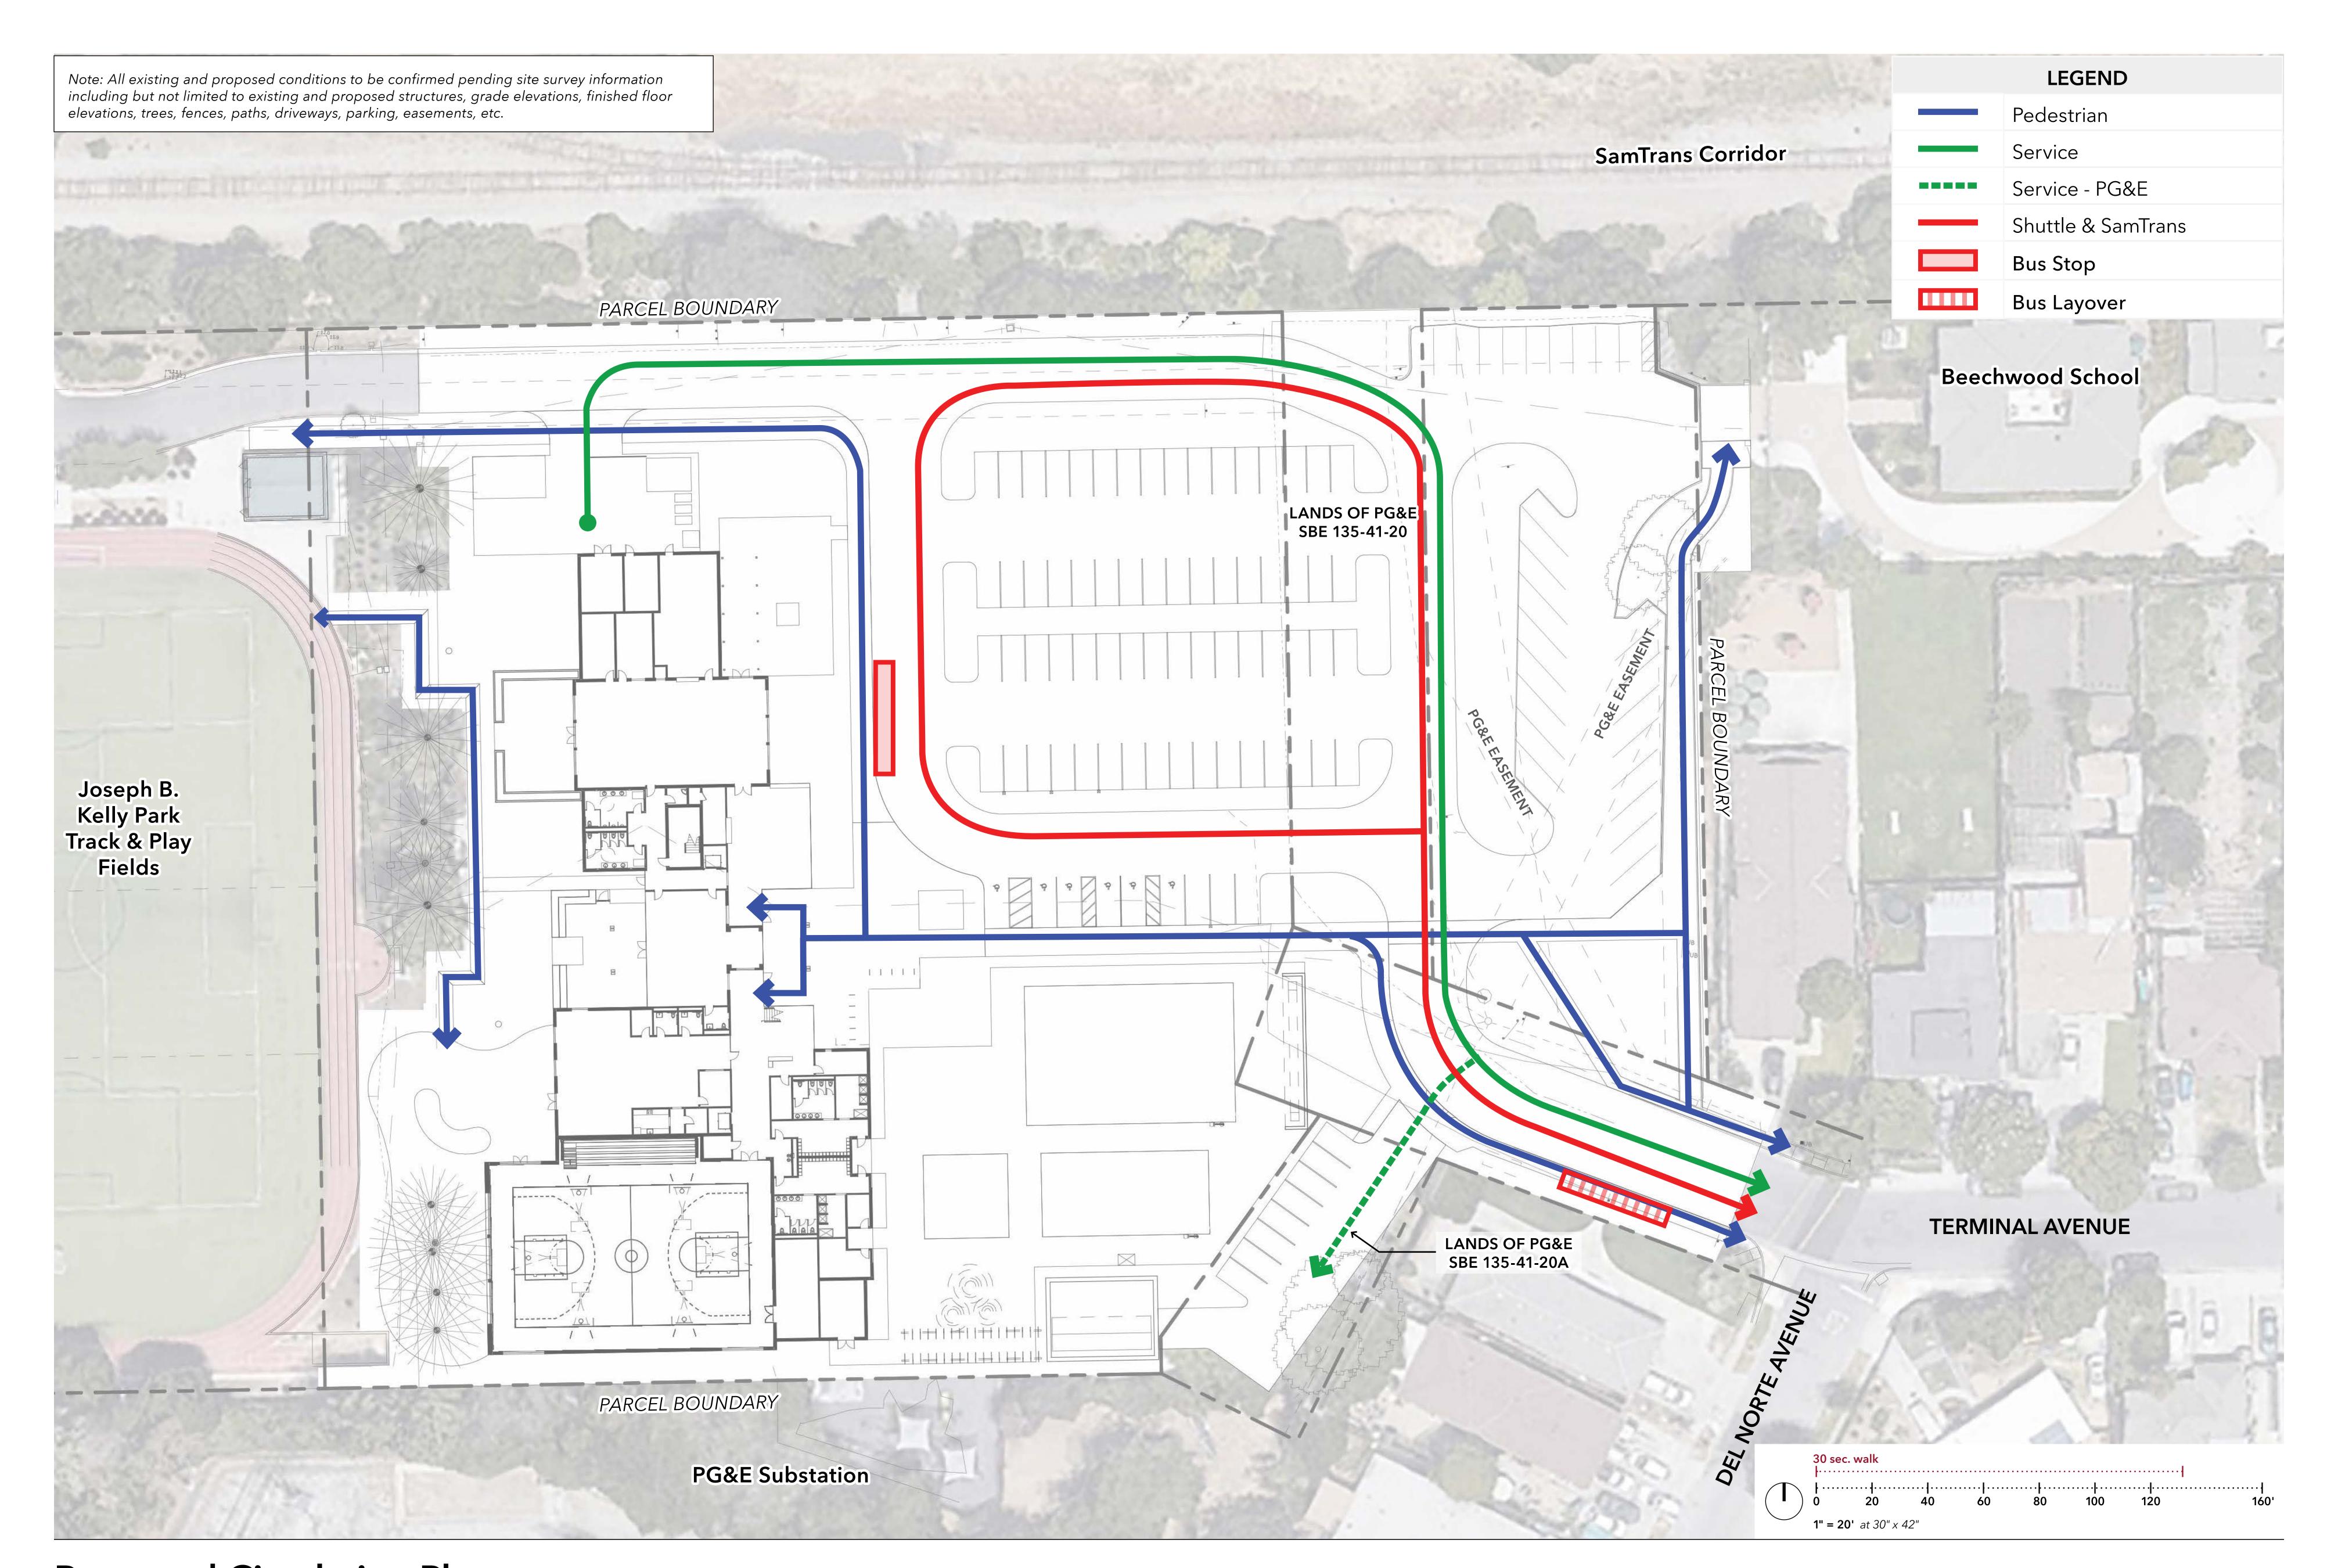

#### Basis for site layout

The proposed building placement and site layout is based on the desire to more directly connect the Belle Haven neighborhood with Kelly Park and to improve access and circulation. The existing parking lots will be combined into a single parking lot that facilitates school drop-offs, senior center shuttle and bus access, bike/pedestrian access, and service vehicles.

In addition to improved circulation, the building placement and site layout will enhance the operational efficiencies of the campus. The new Youth Center space located on the first floor of the building will have more direct access to a new playground (or the existing playground will be relocated) as well as Kelly Park. The new locker rooms will be shared between the fitness spaces and located adjacent to the new pool. Furthermore, a series of outdoor community gathering spaces and amenities will be dispersed throughout the site. On the ground level, an outdoor courtyard and boardwalk system connect the Children's Library to the adjacent