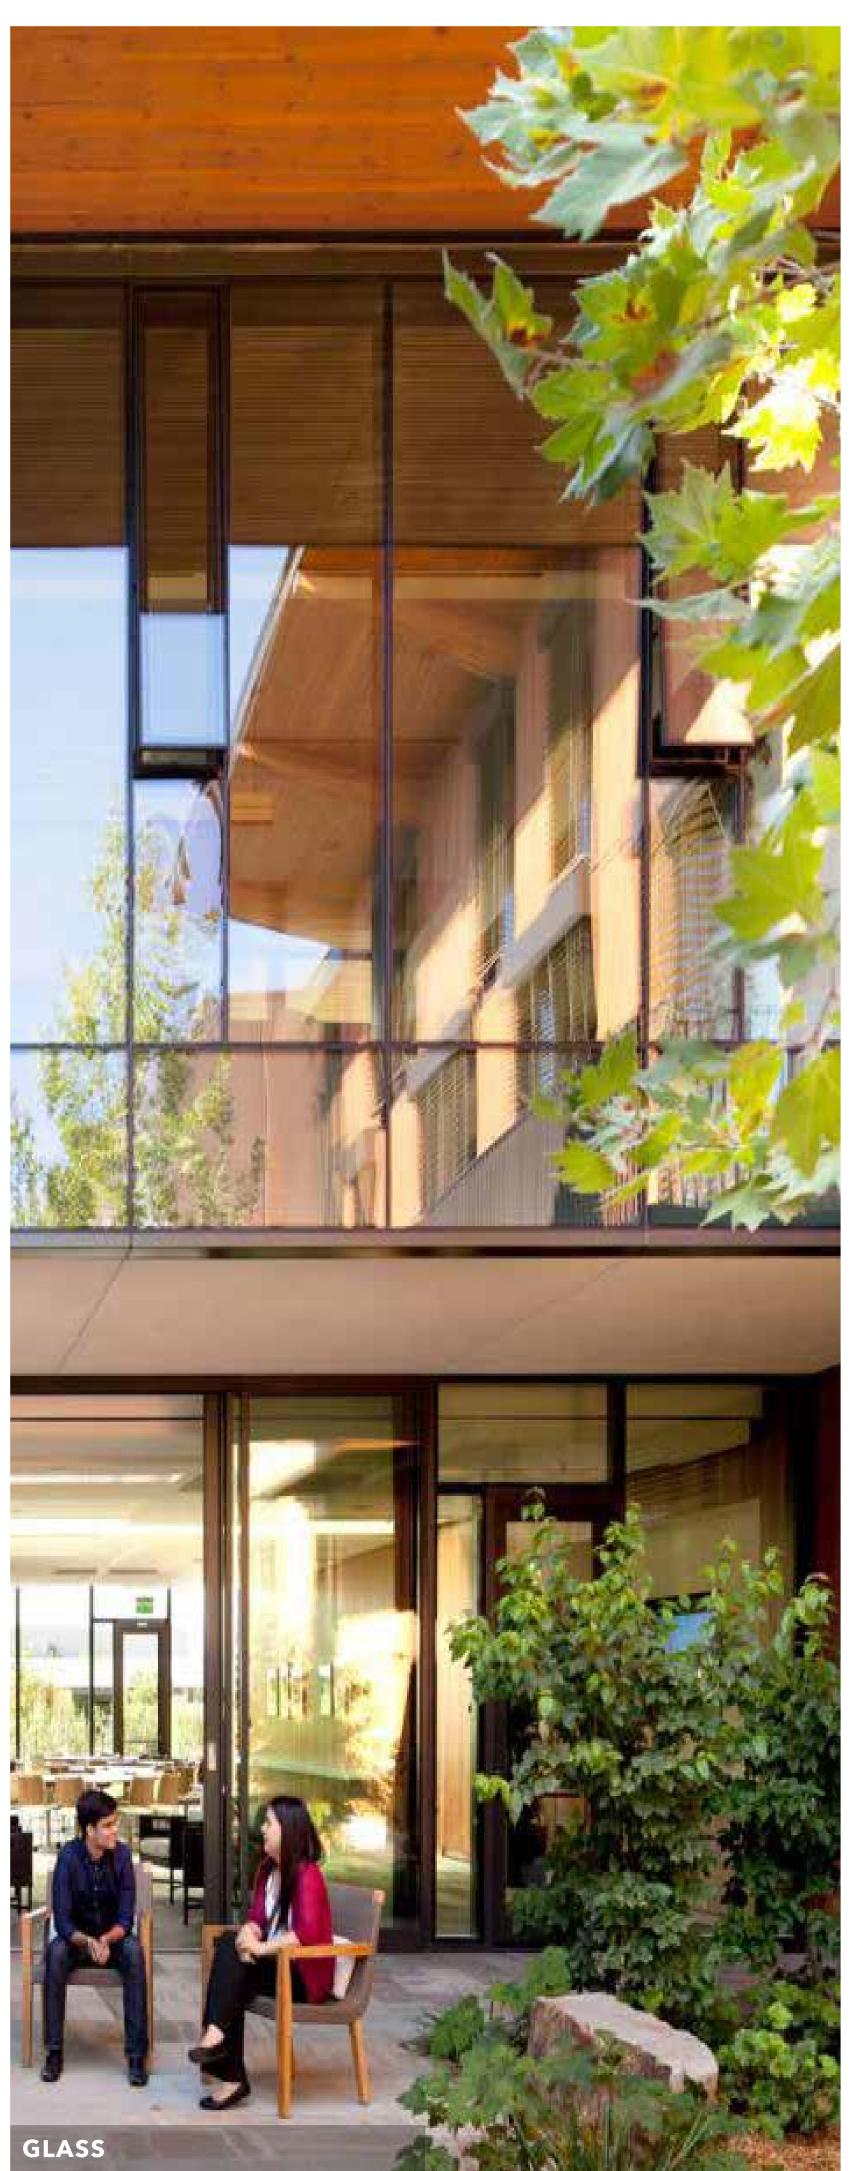

Architectural style, materials, and colors

The proposed building will be a contemporary style with colors and materials that are still to be determined at this time. Please refer to Sheet A5.01 for conceptual material