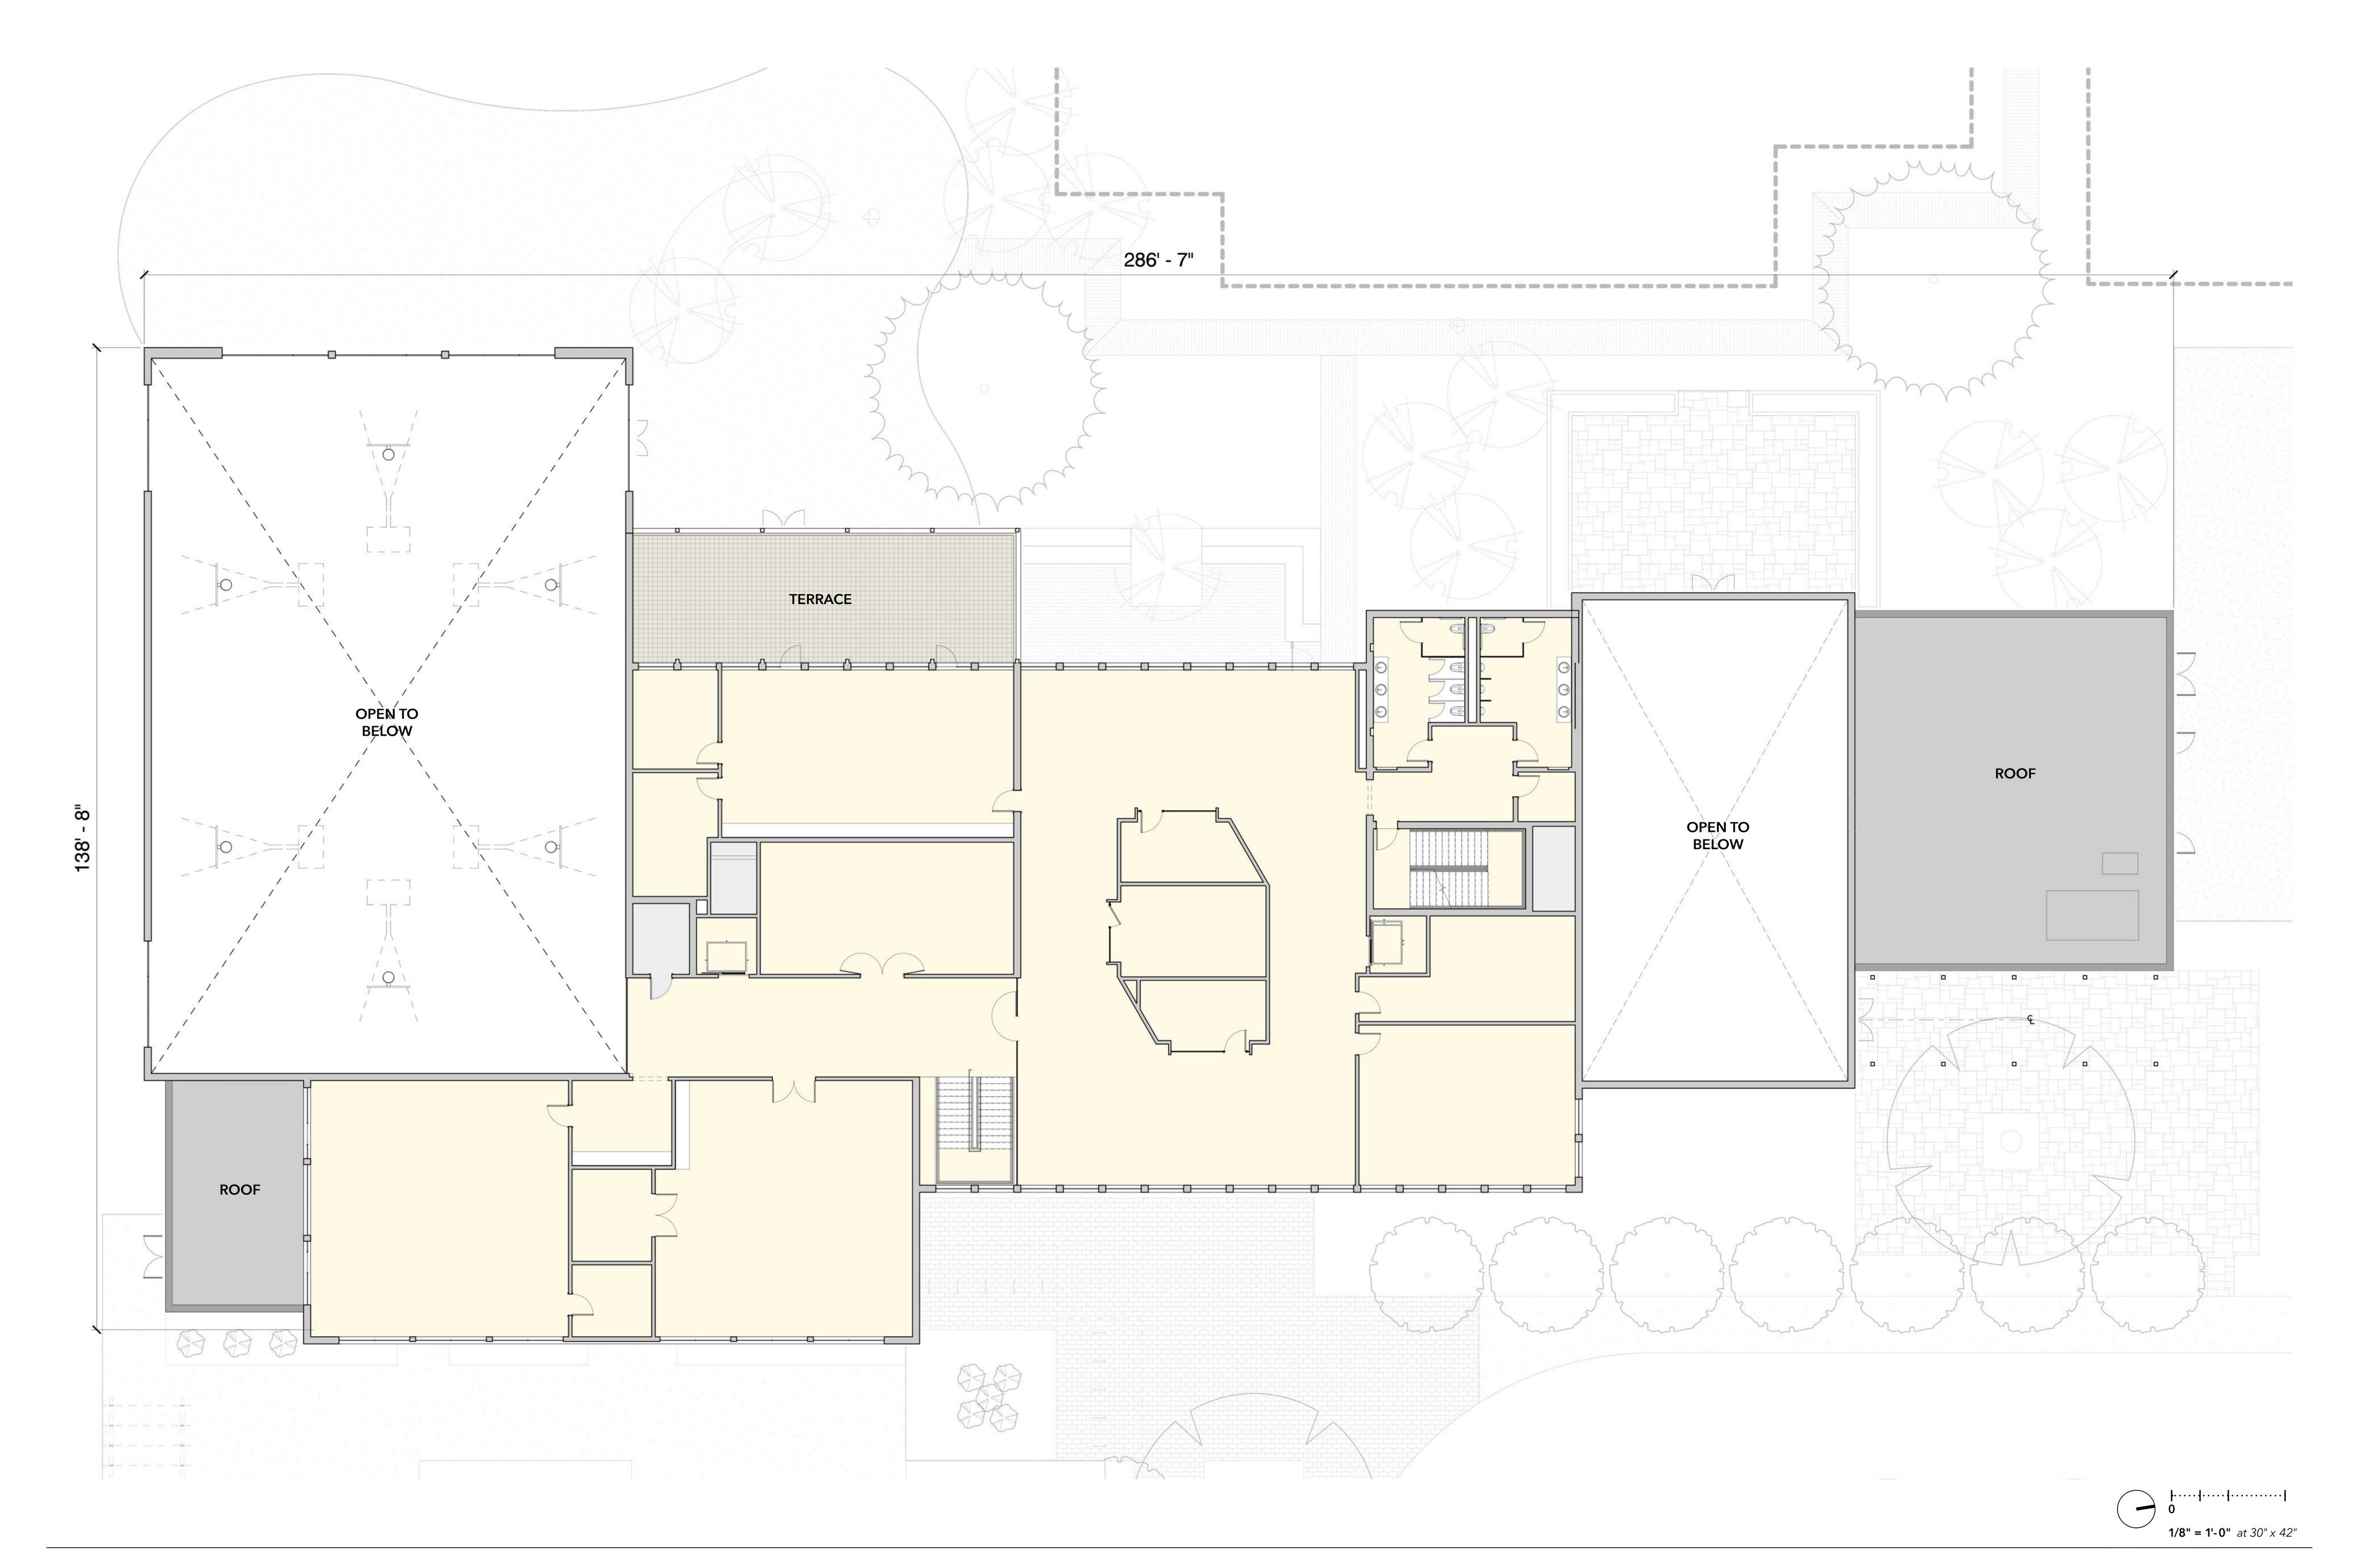

9/16/20 | 19-044 Menlo Park Community Campus | 2/3

playground and provide access to Kelly Park. The combined Senior Center Dining Room / Community Event Room have a complementary outdoor dining terrace on the eastern side of the building as well as access to the new community garden and terrace on the western side. On the second floor, the Makerspace has an adjacent terrace that overlooks Kelly Park.