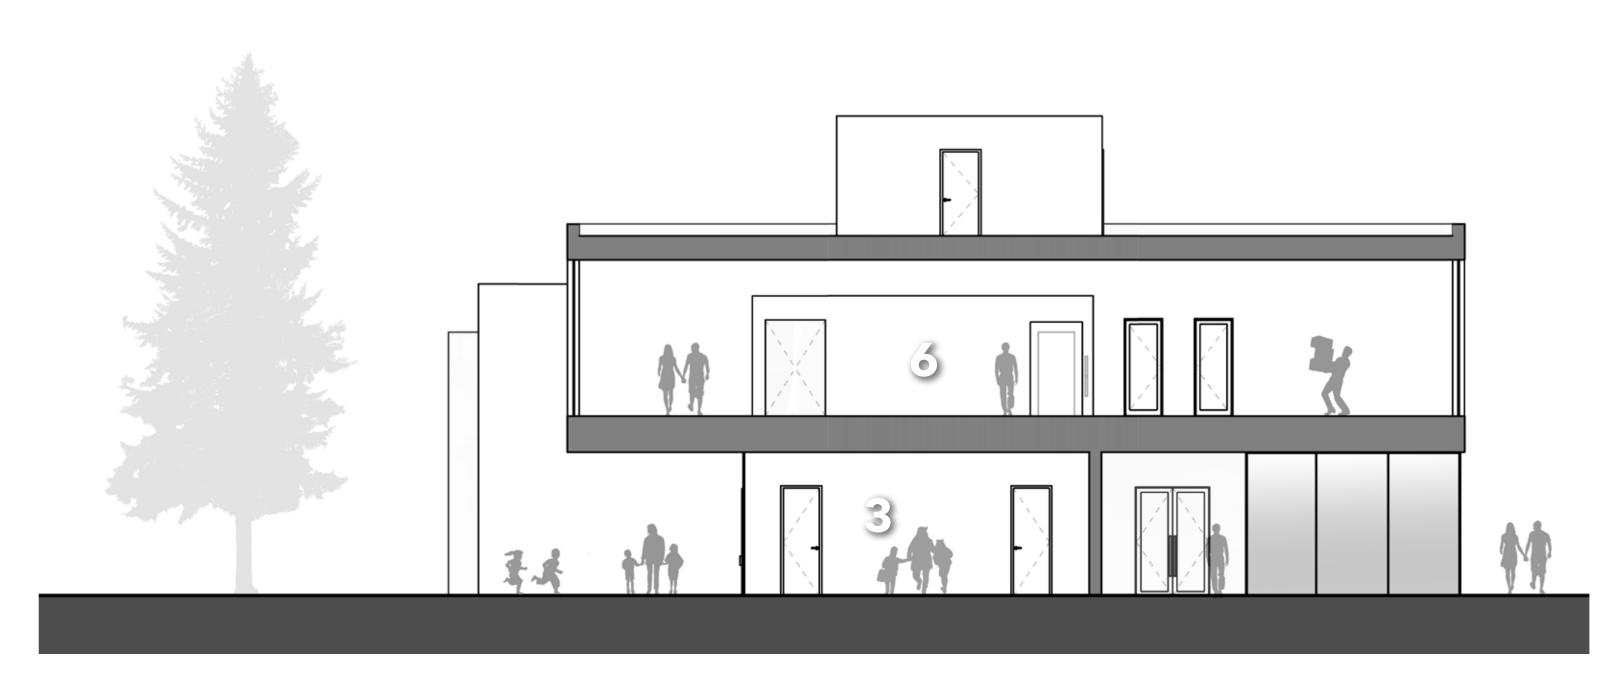

Architectural style, materials, and colors

The proposed building will be a contemporary style with colors and materials that are still to be determined at this time. Please refer to Sheet A5.01 for conceptual material