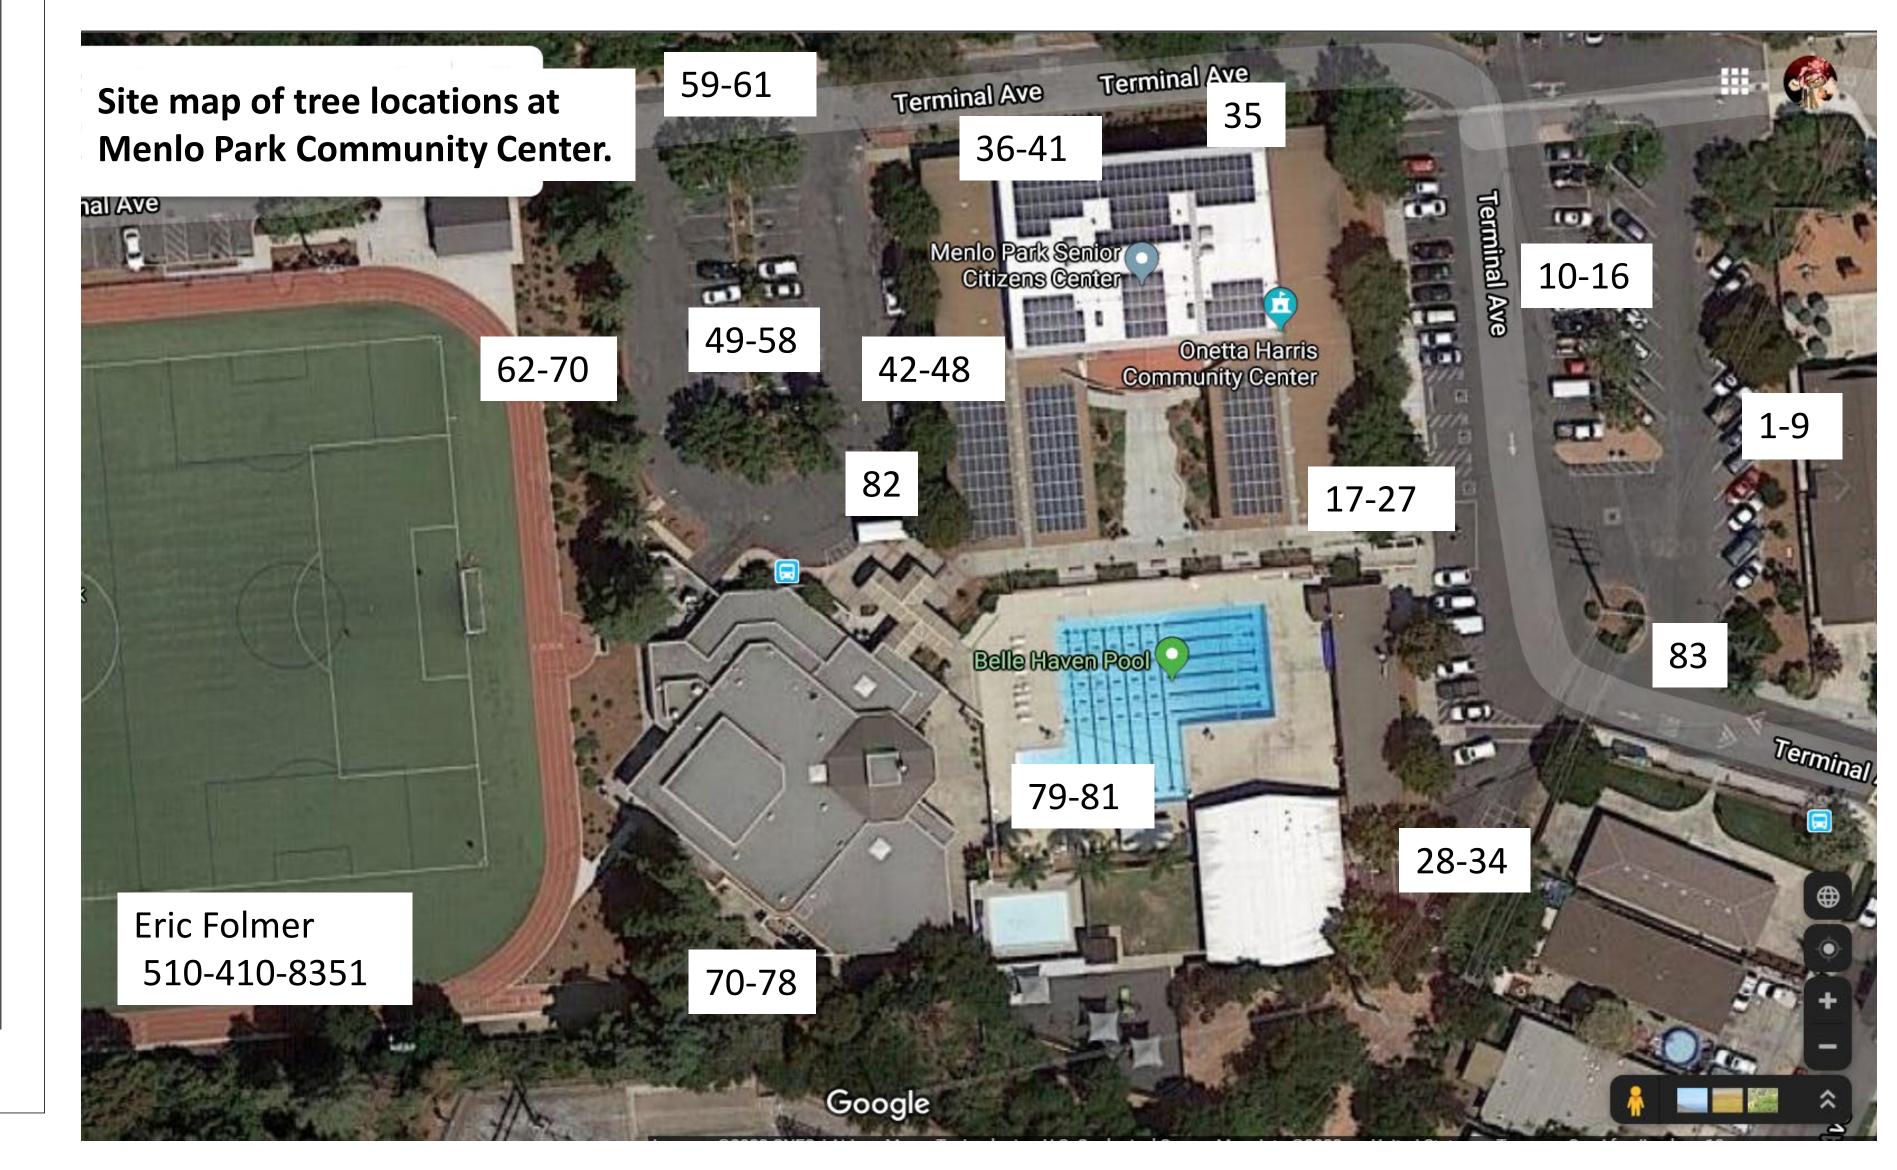

| PROPERTY OWNER(S):                      | City of Menlo Park       |    |                                     |          |                                       |             |                                                                                                                                                                                                       |
|-----------------------------------------|--------------------------|----|-------------------------------------|----------|---------------------------------------|-------------|-------------------------------------------------------------------------------------------------------------------------------------------------------------------------------------------------------|
| APPLICATION(S):                         |                          |    |                                     |          |                                       |             |                                                                                                                                                                                                       |
| DEVELOPMENT STANDARDS                   | PROPOSED DEVELOPMENT     |    | EXISTING PROJECT                    |          | ZONING ORDINANCE                      |             | NOTES                                                                                                                                                                                                 |
| Lot Area                                | 155,021                  | sf | 155,021                             | sf       | 155,021                               | sf          | Lot area is based on the draft ROW Abandonment<br>boundaries from the City of Menlo Park Staff Report<br>dated 1/28/20. Lot Area does not include PG&E Parcel<br>135-41-20.                           |
| Parcel 055280040                        | 130,025                  | sf | 130,025                             | sf       | 130,025                               | sf          |                                                                                                                                                                                                       |
| Parcel 055280050                        | 24,996                   | sf | 24,996                              | sf       | 24,996                                |             |                                                                                                                                                                                                       |
| Lot Width                               | Refer to L0.01           | ft | Refer to G4                         | ft       | N/A                                   | ft. min.    |                                                                                                                                                                                                       |
| Lot Depth                               | Refer to L0.01           | ft | Refer to G4                         | ft       | N/A                                   | ft. min.    |                                                                                                                                                                                                       |
| Setbacks                                | To be determined         | ft | None                                | ft       | N/A                                   | ft. min.    |                                                                                                                                                                                                       |
| Front                                   | To be determined         | ft | None                                | ft       | N/A                                   | ft. min.    |                                                                                                                                                                                                       |
| Rear                                    | To be determined         | ft | None                                | ft       | N/A                                   | ft. min.    | Setbacks are to be determined pending Site Survey                                                                                                                                                     |
| Side (left)                             | To be determined         | ft | None                                | ft       | N/A                                   | ft. min.    |                                                                                                                                                                                                       |
| Side (right)                            | To be determined         | ft | None                                | tt       | N/A                                   | ft. min.    |                                                                                                                                                                                                       |
| Building Coverage                       | 24,789                   |    | 34,080                              |          | No limit                              | sf max.     |                                                                                                                                                                                                       |
|                                         | 16%                      | %  | 22%                                 | %        | No limit                              | % max.      |                                                                                                                                                                                                       |
| FAR (Floor Area Ratio = GFA/Lot Area)*  | 36,925                   | sf | 34,080                              | sf       | 46,506                                | sf max      | Gross Floor Area / Lot Area                                                                                                                                                                           |
|                                         | 24%                      | %  | 22%                                 | %        | 30%                                   | % max       | Not to exceed 30% per 16.49.040 Development<br>Regulations (1)                                                                                                                                        |
| FAL (Floor Area Limit)**                |                          |    |                                     |          | NOT APPLICABLE                        |             |                                                                                                                                                                                                       |
| Square Footage by Floor                 |                          |    |                                     |          |                                       |             |                                                                                                                                                                                                       |
| Below Grade                             | 0                        | sf | 0                                   | sf       |                                       |             |                                                                                                                                                                                                       |
| 1st                                     | 24,789                   | sf | 34,080                              | sf       |                                       |             | Existing areas include the Belle Haven Youth Center, Onetta Harris Community Center, Menlo Park Senior Center, and the Belle Haven Pool House                                                         |
| 2nd                                     | 12,660                   | sf | Not Applicable                      | sf       |                                       |             |                                                                                                                                                                                                       |
| Garage                                  | Not Applicable           | sf | Not Applicable                      | sf       |                                       |             |                                                                                                                                                                                                       |
| Accessory Buildings                     | 1,200                    | sf |                                     | sf       |                                       |             | Pool Equipment Building                                                                                                                                                                               |
| Other                                   | Not Applicable           | sf | Not Applicable                      | sf       |                                       |             |                                                                                                                                                                                                       |
| Square Footage of Buildings             | 39,171                   | sf | 34,080                              | sf       | Not Specified                         | sf max.     | *Excludes exterior terraces, includes Pool Equipment<br>Building                                                                                                                                      |
| Duildin a II ai alat                    | 101 to top of moof oto;  | ft | OHCC ~44'-6", MPSC ~31'-6", YC      | tr.      | Not Coosified                         | ft 22.07    |                                                                                                                                                                                                       |
| Building Height                         | 40' to top of roof stair | IL | ~13'-6"                             | ΙL       | Not Specified                         | ft. max.    |                                                                                                                                                                                                       |
| Landscaping***  Paving***               |                          |    | TO BE I                             | DETER    | RMINED PENDING SITE SURVEY            |             |                                                                                                                                                                                                       |
| Parking                                 |                          |    |                                     |          |                                       |             |                                                                                                                                                                                                       |
| # existing parking spaces               | 88                       |    | 88                                  |          |                                       |             |                                                                                                                                                                                                       |
| # allowed parking spaces                | TBD                      |    | TBD                                 |          | TBD                                   |             |                                                                                                                                                                                                       |
| # proposed parking spaces               | 109                      |    | N/A                                 |          | N/A                                   |             | Note: (12) Parking spaces are located on Parcel SBE 135 41-20 and (8) Parking spaces are located on Parcel SBE 135-41-20A (Lands of PG&E). City of Menlo Park to verify/confirm access and easements. |
| Define Basis of Parking                 |                          |    | Allowable parking increase on the s | ite is k | pased on the number of existing space | es plus a 1 | 0% increase                                                                                                                                                                                           |
| Trees                                   |                          |    |                                     |          |                                       |             |                                                                                                                                                                                                       |
| # existing Heritage trees               | 29                       |    | 29                                  |          | 29                                    |             | Refer to Sheet G4 - Arborist Report and Sheet L9.01 -                                                                                                                                                 |
| # existing Heritage trees to be removed | 14                       |    | N/A                                 |          | N/A                                   |             | Tree Removal Plan                                                                                                                                                                                     |