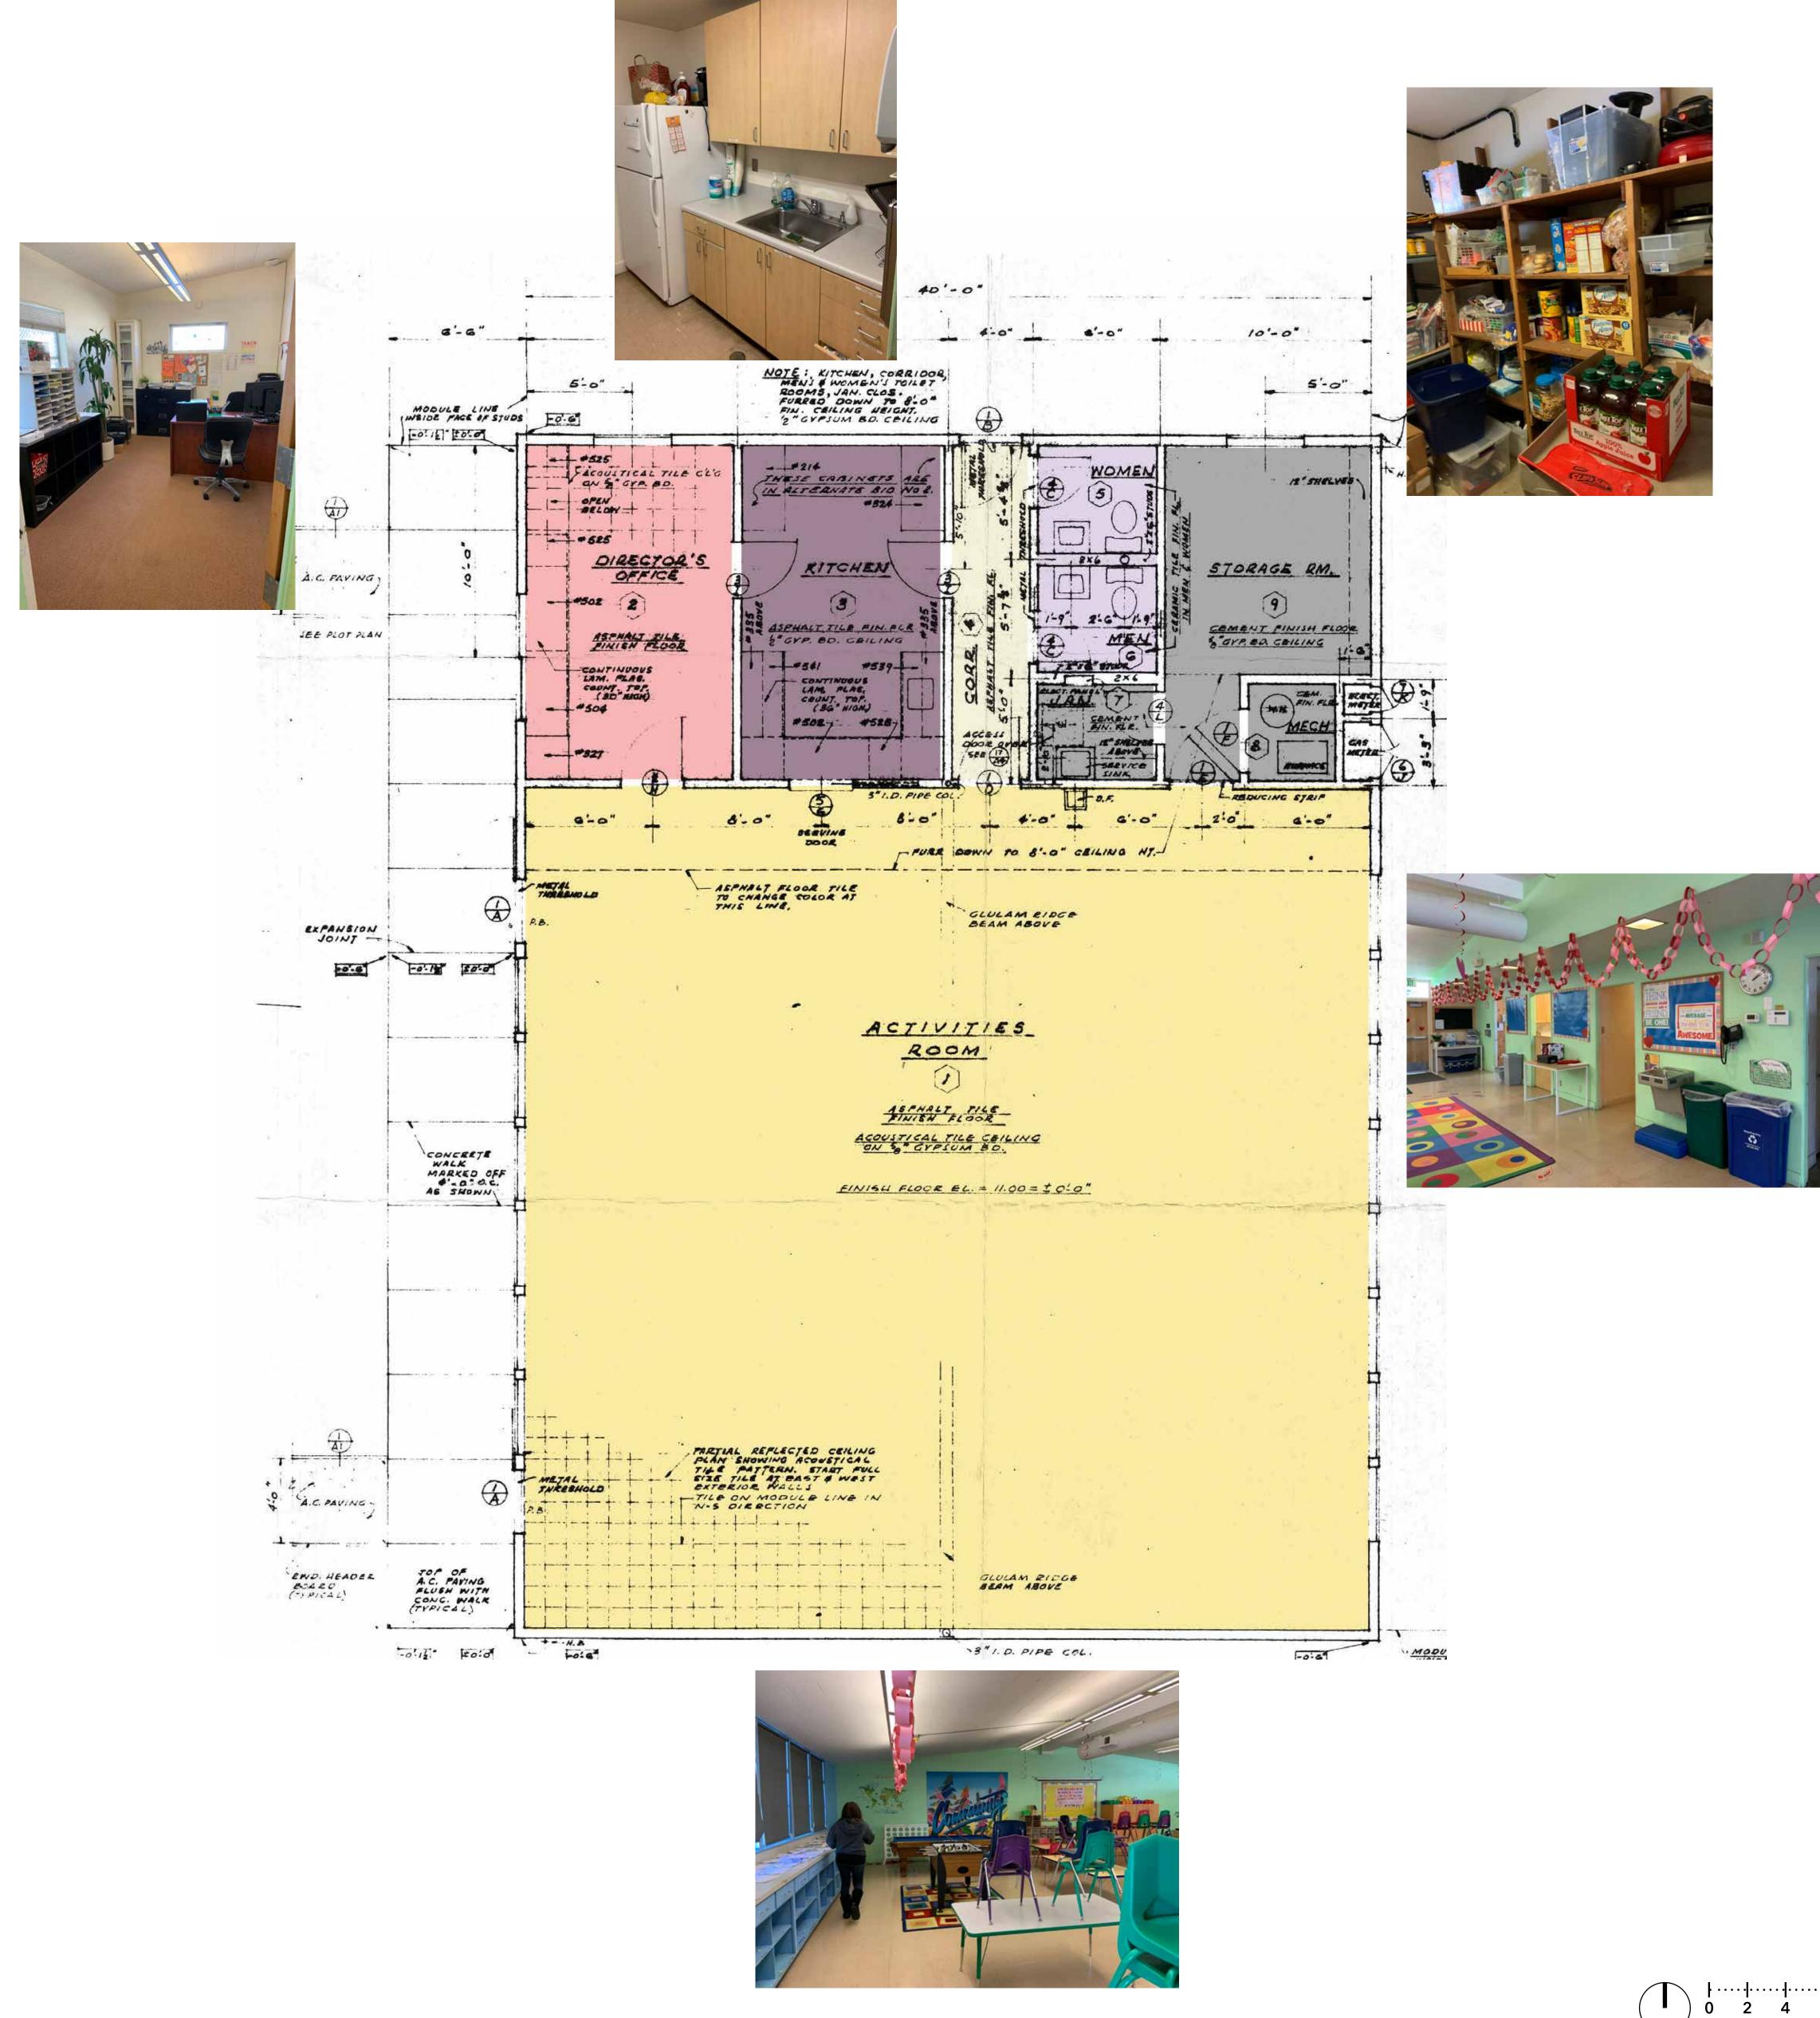

#### Belle Haven Youth Center:

- Activities room for the Belle Haven after-school program
- Staff officesStorage
- Belle Haven Pool House

One Union Street 415 439 2200 San Francisco, CA 94111 harthowerton.com

#### **EXISTING BUILDING AREA SUMMARY**

| Youth Center Existing                                  | Net Area (sf) | Notes |
|--------------------------------------------------------|---------------|-------|
| Public                                                 |               |       |
| Activities Room                                        | 1,593         |       |
| Kitchen                                                | 153           |       |
| Director's Office                                      | 156           |       |
| WC                                                     | 29            |       |
| WC                                                     | 29            |       |
| JC                                                     | 25            |       |
| Mechanical                                             | 28            |       |
| Storage                                                | 107           |       |
| Circulation                                            | 81            |       |
| Overall Net Area (sf)*                                 | 2,201         |       |
| ·                                                      |               |       |
| Gross Building Area (sf)**                             | 2,370         |       |
| Measured from face of int. wall from as built drawings |               |       |