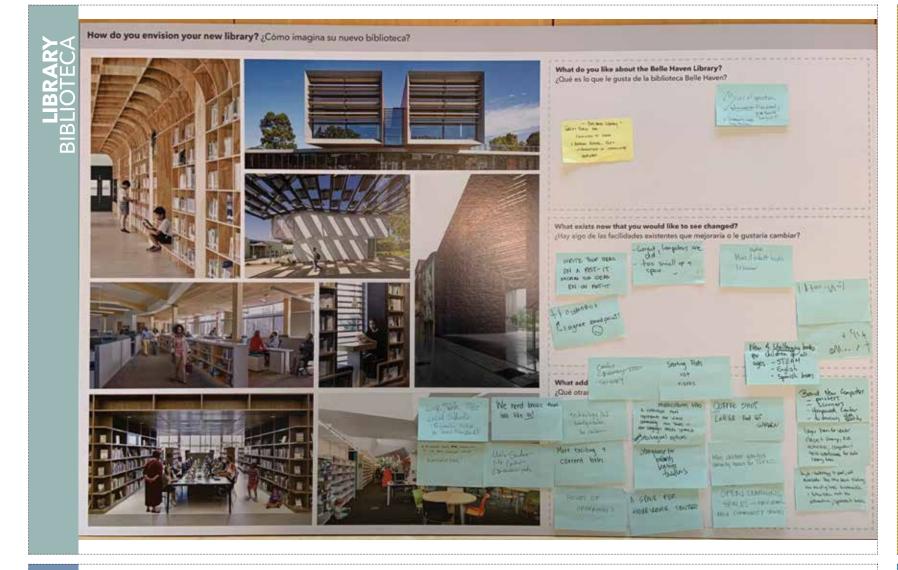

#### Community Workshop #1 - January 11, 2020

The first community workshop was held on January 11, 2020 at the Menlo Park Senior Center. The initial concept designs were presented, and the community members were invited to provide feedback on a series of programming posters and a small massing model of the project. There was also a brief question and answer session where members of the community raised concerns about the naming of the facility and the interim services that would be provided during construction. Approximately 130 people attended the meeting. The presentation slides and feedback that was received are located on the City's website here: <a href="https://www.menlopark.org/1645/Previous-meetings-documents-recordings">https://www.menlopark.org/1645/Previous-meetings-documents-recordings</a>.

#### Community Workshop #2–February 9, 2020

The second community meeting was held on February 9, 2020 at the Menlo Park Senior Center. At this meeting, Facebook and Hart Howerton presented a project overview and summary of Community Workshop #1. Participants were then asked to participate in a group exercise. Each table was given six sheets of paper describing feedback received from the community regarding the community center, senior center, youth center, library, fitness center and pool. Participants at each table were asked to identify their top three most important functions/spaces in each category.