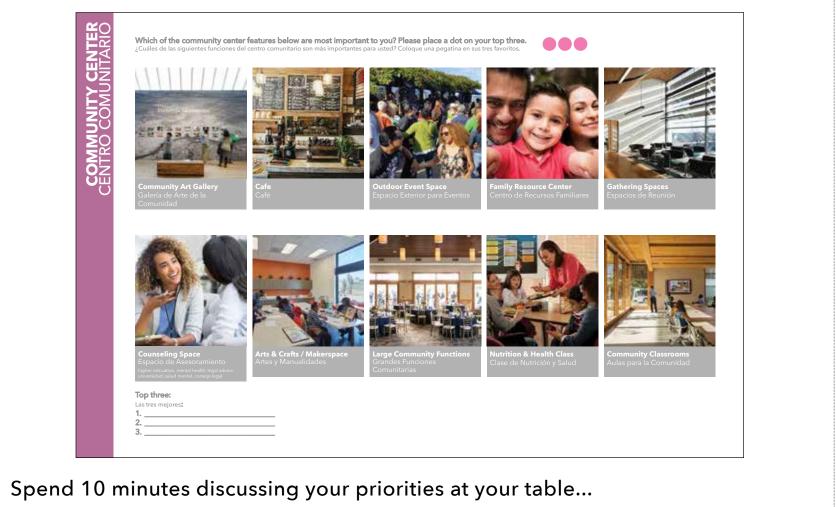

#### Community Workshop #2–February 9, 2020

The second community meeting was held on February 9, 2020 at the Menlo Park Senior Center. At this meeting, Facebook and Hart Howerton presented a project overview and summary of Community Workshop #1. Participants were then asked to participate in a group exercise. Each table was given six sheets of paper describing feedback received from the community regarding the community center, senior center, youth center, library, fitness center and pool. Participants at each table were asked to identify their top three most important functions/spaces in each category.

### At your table, we will discuss the following topics for **10 minutes each**:

1. Community Center

**GROUP EXERCISE TALLY (Dots Total)** 

Community Classrooms

Arts& Crafts/Makerspace

Community Art Gallery

Game Room

Multicultural Days

Outdoor Dining

- 2. Senior Center
- 3. Youth Center
- 4. Library
- 5. Fitness Center
- 6. Pool

For each board, place your sticker dots on the (3) items that are most important to you: