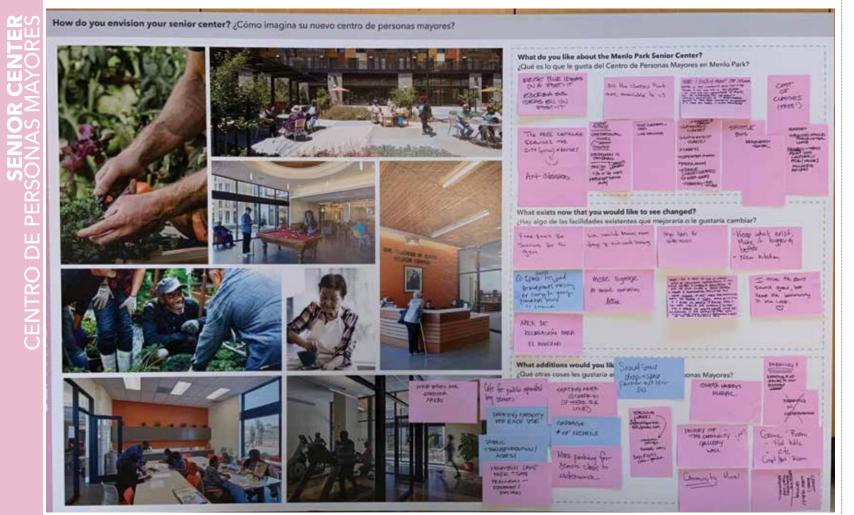

#### Community Workshop #1 - January 11, 2020

The first community workshop was held on January 11, 2020 at the Menlo Park Senior Center. The initial concept designs were presented, and the community members were invited to provide feedback on a series of programming posters and a small massing model of the project. There was also a brief question and answer session where members of the community raised concerns about the naming of the facility and the interim services that would be provided during construction. Approximately 130 people attended the meeting. The presentation slides and feedback that was received are located on the City's website here: <a href="https://www.menlopark.org/1645/Previous-meetings-documents-recordings">https://www.menlopark.org/1645/Previous-meetings-documents-recordings</a>.

#### Community Workshop #2–February 9, 2020

The second community meeting was held on February 9, 2020 at the Menlo Park Senior Center. At this meeting, Facebook and Hart Howerton presented a project overview and summary of Community Workshop #1. Participants were then asked to participate in a group exercise. Each table was given six sheets of paper describing feedback received from the community regarding the community center, senior center, youth center, library, fitness center and pool. Participants at each table were asked to identify their top three most important functions/spaces in each category.