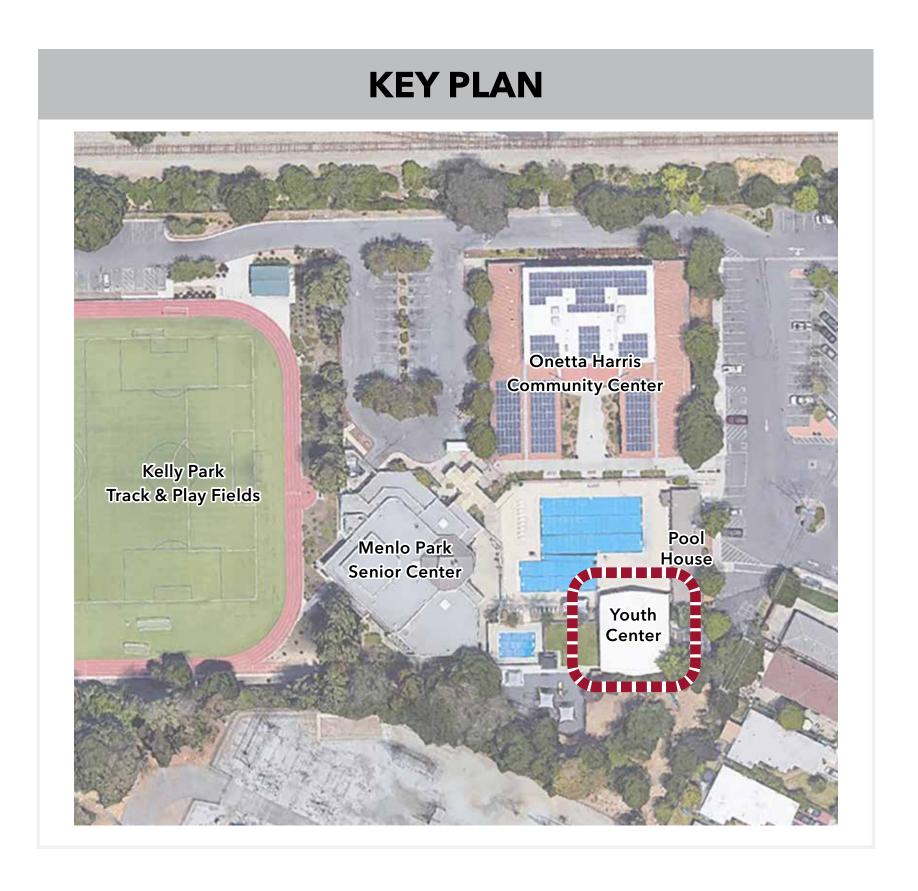

#### Purpose of the proposal

On December 16, 2019, Facebook submitted a formal offer letter to the Menlo Park City Council describing its intent to collaborate with the community and City to explore funding and development of a new multigenerational community campus on the site of the current Onetta Harris Community Center, Menlo Park Senior Center, and Belle Haven Youth Center located at 100-110 Terminal Avenue. Facebook's goal is to give residents a welcoming place to gather, celebrate, and reinforce the social fabric that makes the Belle Haven neighborhood unique. It should be noted that this is a standalone endeavor by Facebook and is not connected to any other Facebook project.

#### Existing and Proposed Uses

Currently, the Onetta Harris Community Center, Menlo Park Senior Center, Belle Haven Youth Center, Belle Haven Pool and Pool House, and Kelly Park form a community recreation campus in the Belle Haven neighborhood. Existing uses are as follows:

#### Belle Haven Youth Center:

- Activities room for the Belle Haven after-school program
- Staff officesStorage
- Belle Haven Pool House

One Union Street 415 439 2200 San Francisco, CA 94111 harthowerton.com

 $\mathsf{H}\mathsf{H}$ 

- Lifeguard/staff spaces
- Locker Rooms
- Pool equipment and storage

The new multi-generational community campus will combine all of the existing uses into one centralized building, along with a new branch library, that will provide a mix of recreation and activity spaces. Per the City of Menlo Park Zoning Code, Section 16.04.325, the gross floor area (GFA) of the proposed building is 35,725 sf which excludes all MEP exempt areas (including the Pool Equipment Building) and exterior terraces. The proposed uses are as follows: