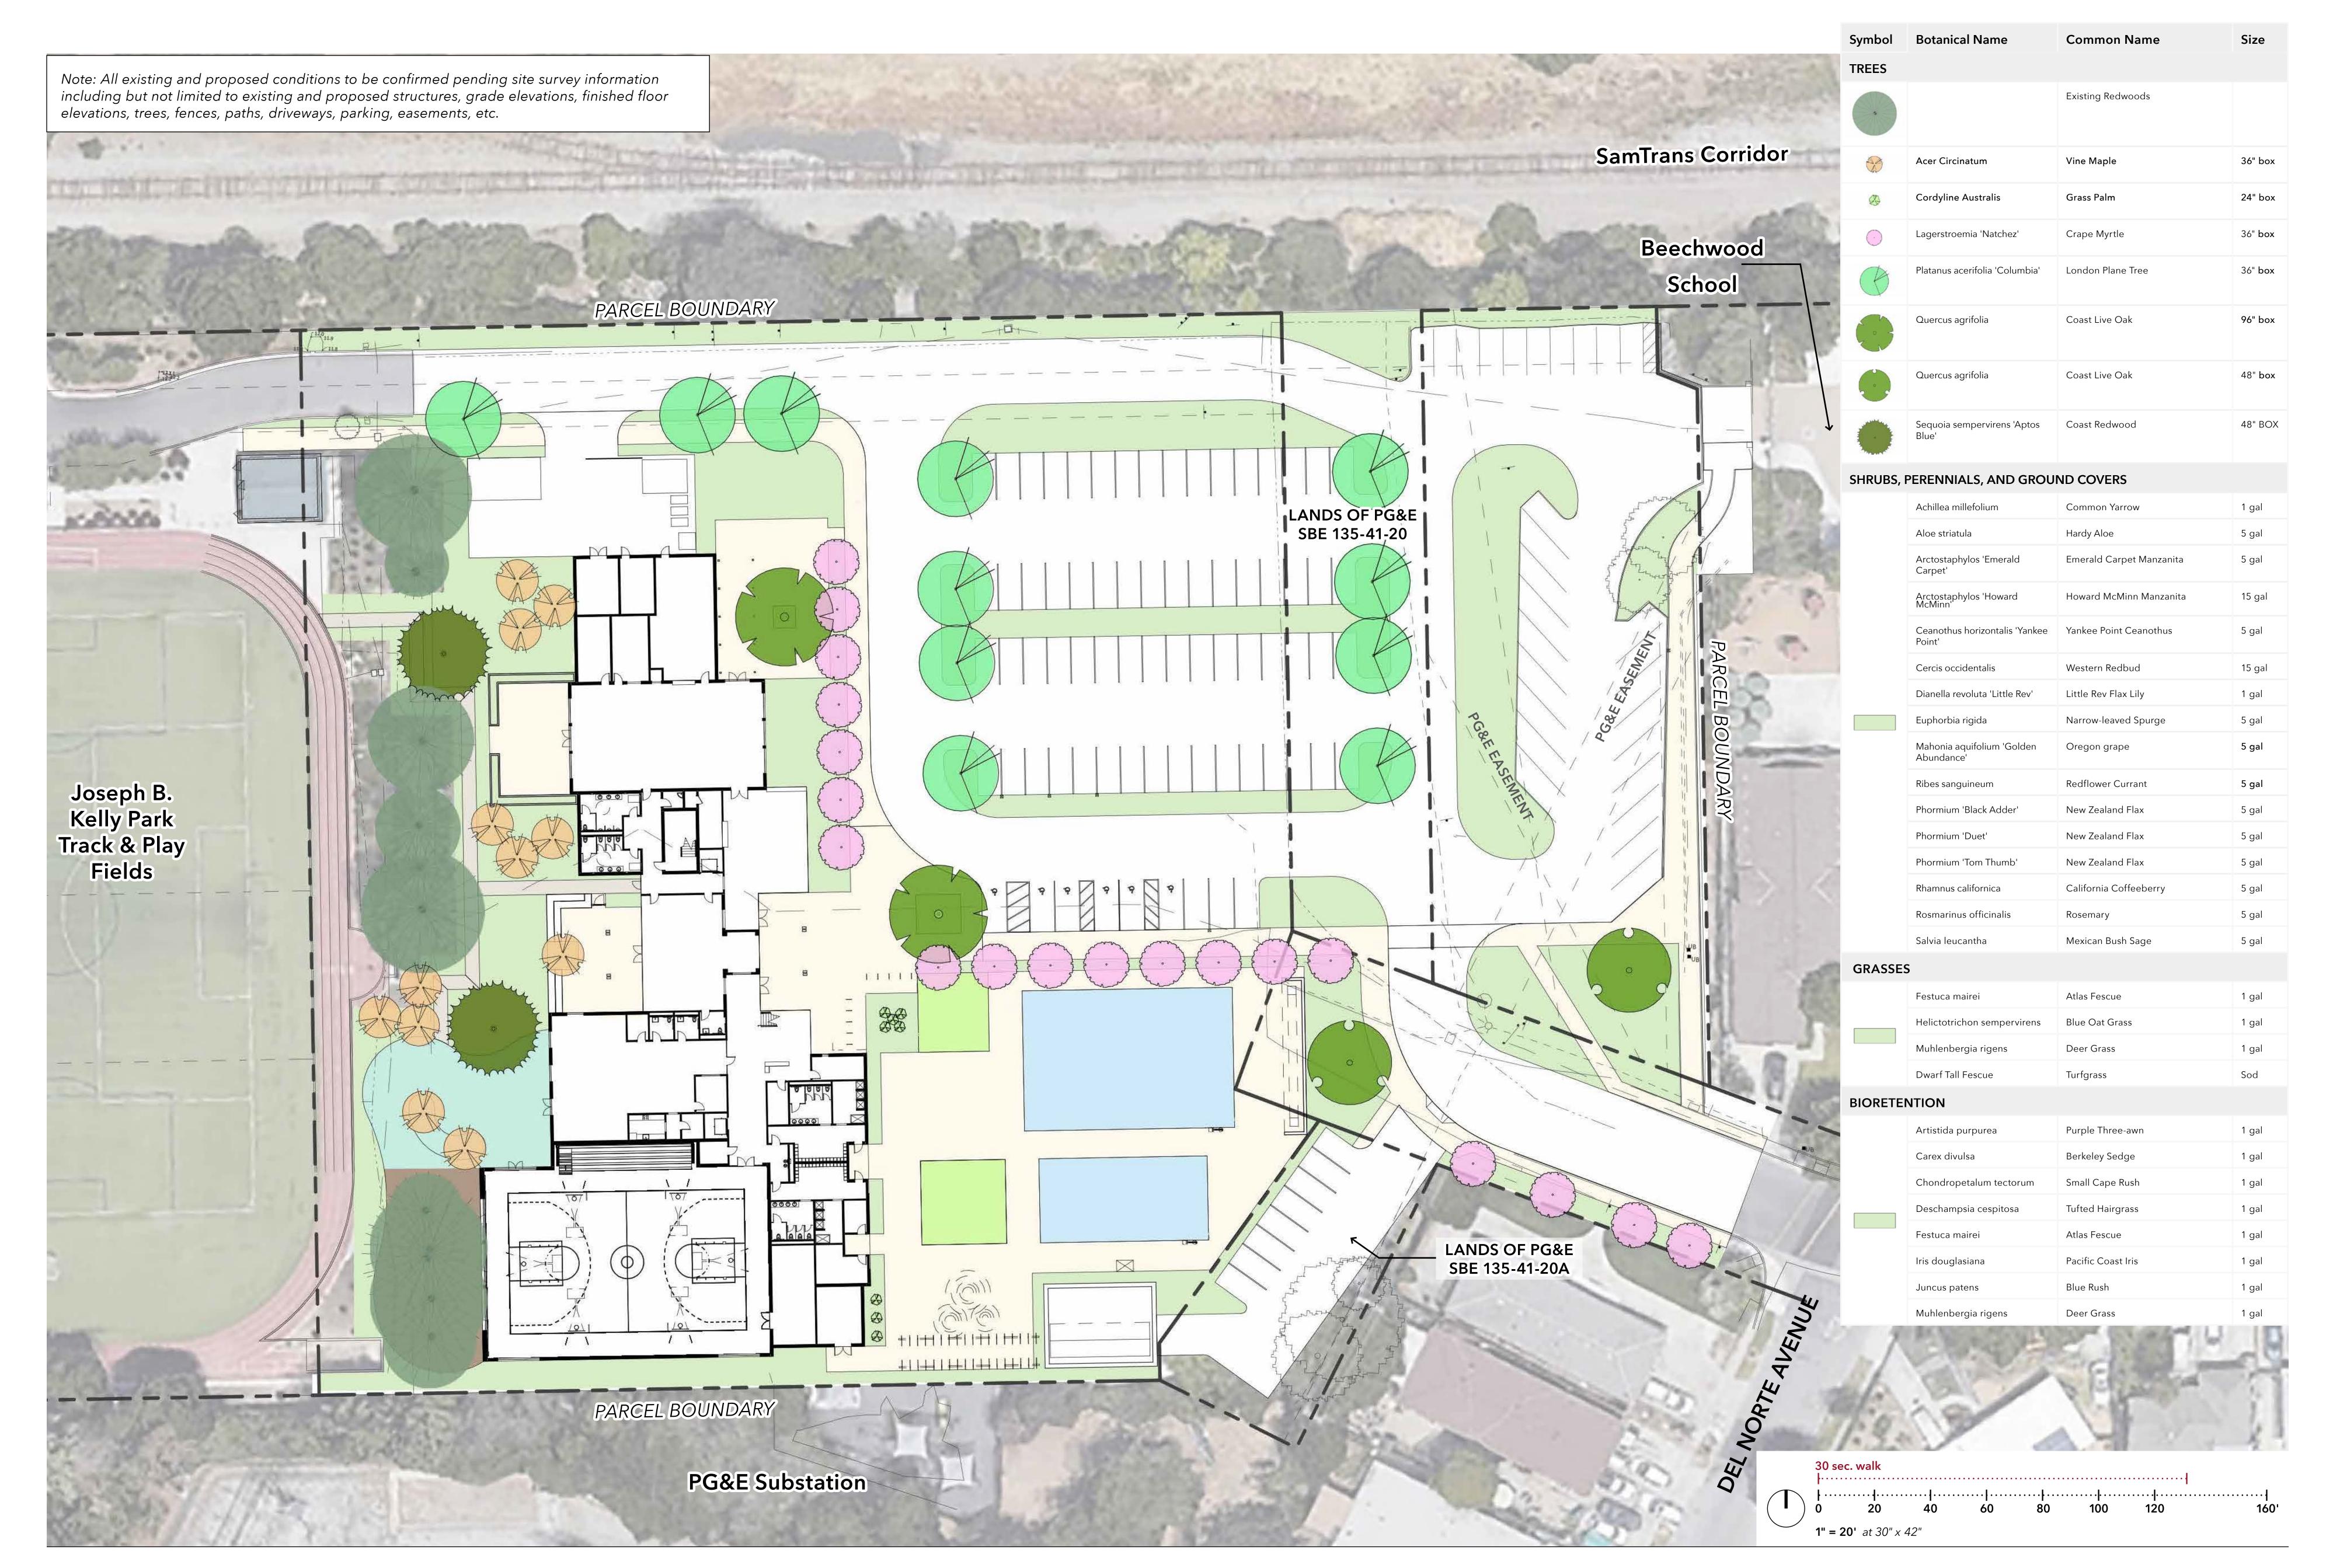

Architectural style, materials, and colors

The proposed building will be a contemporary style with colors and materials that are still to be determined at this time. Please refer to Sheet A5.01 for conceptual material