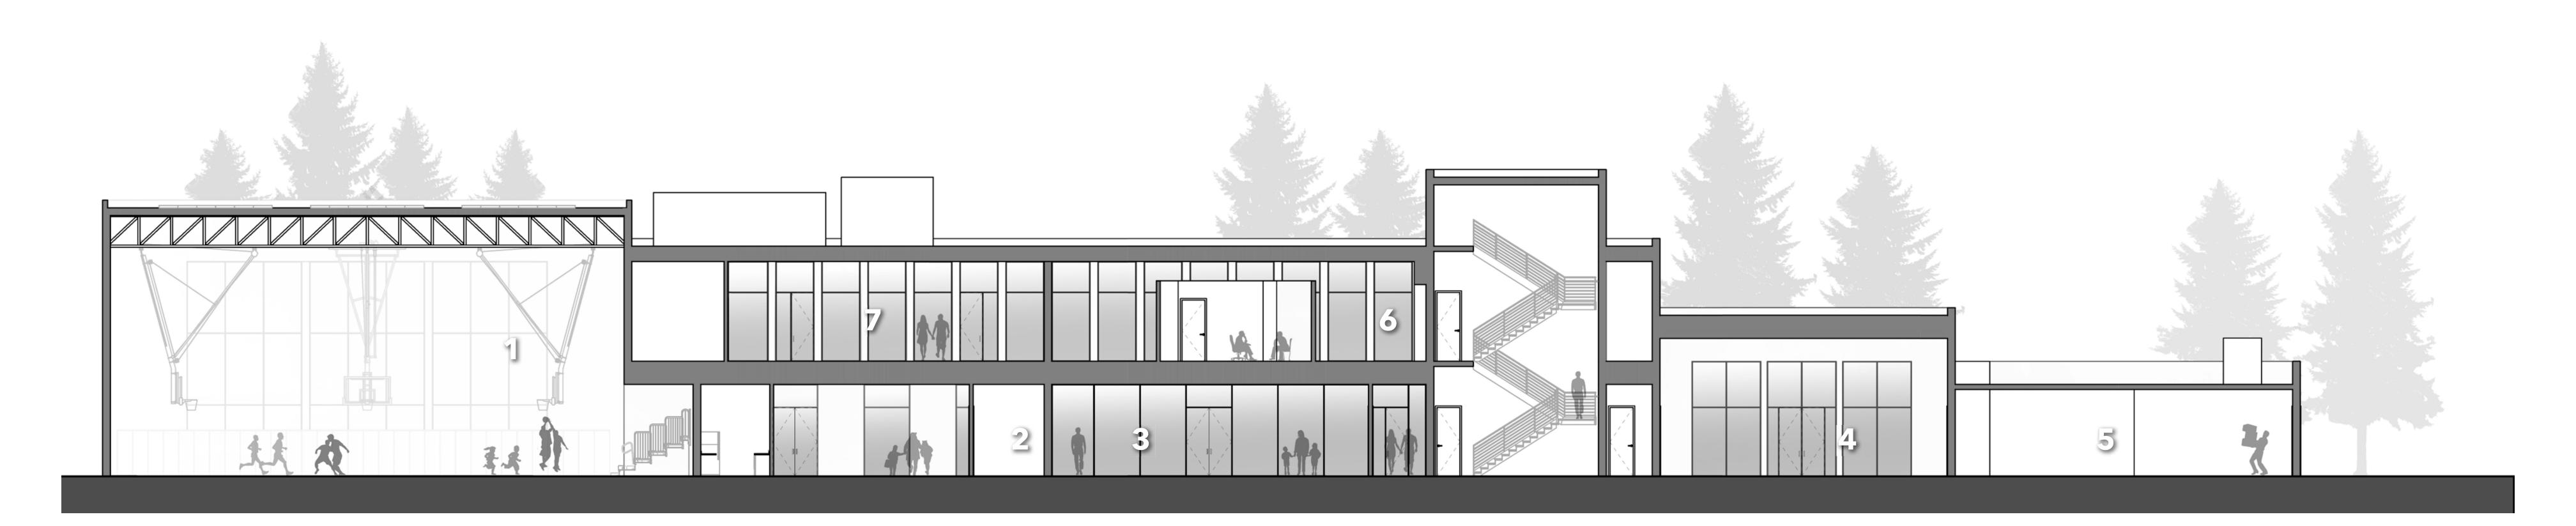

 $\mathsf{H}\mathsf{H}$ 

- Lifeguard/staff spaces
- Locker Rooms
- Pool equipment and storage

The new multi-generational community campus will combine all of the existing uses into one centralized building, along with a new branch library, that will provide a mix of recreation and activity spaces. Per the City of Menlo Park Zoning Code, Section 16.04.325, the gross floor area (GFA) of the proposed building is 35,725 sf which excludes all MEP exempt areas (including the Pool Equipment Building) and exterior terraces. The proposed uses are as follows:

- Gymnasium
- Youth Center
- Locker Rooms
- Senior Dining Room / Community Event Room—a divisible room that will serve
- the dual purpose of the Senior Center dining room and an event rental space
- Senior Lounge / LobbyCommercial Kitchen and storage
- Flexible classroom spaces
- Flexible classroom spaces

  Movement studio (dance classes years)
- Movement studio (dance classes, yoga, etc.)
- Fitness Room (cardio, weights, etc.)
  Library distributed throughout the building including storytime space, teen

lounge, homework center, conference room, and flexible classroom spaces

The City of Menlo Park has requested that a new pool be added to the scope of this project. We are exploring building a new pool, to be financed by the City of Menlo